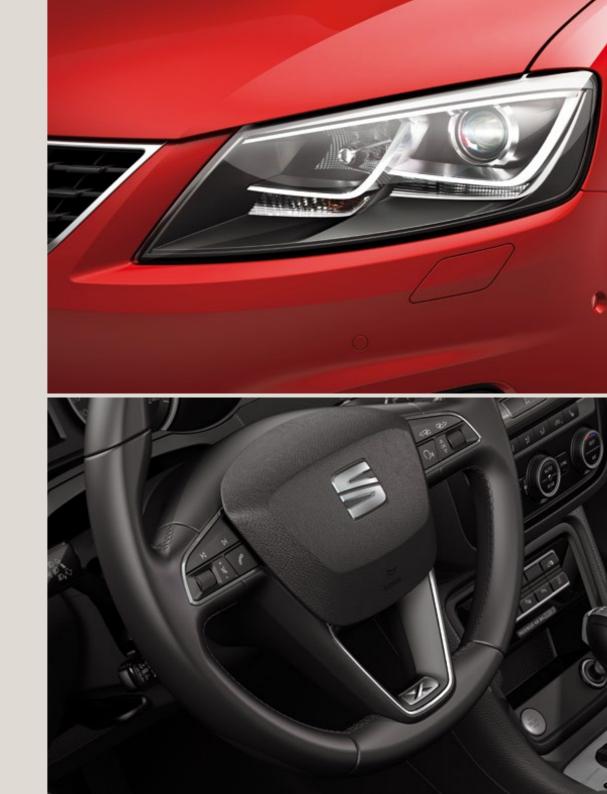

# They call it magic. You call it easy.

When technology just works, it really is a kind of magic. From the Bi-Xenon headlights that make driving at night more like day, to the Virtual Pedal so you can open your boot completely hands-free, the SEAT Alhambra has more ways to make life magically easy.

#### 02 Choose to cruise.

The multifunctional steering wheel with in-built Cruise Control keeps everything you need, right where you need it.