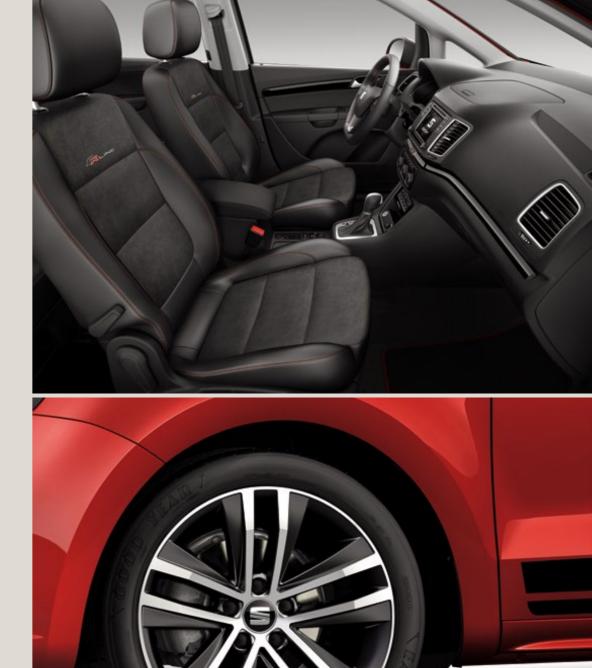

#### Interior

- 3 spokes steering wheel in leather with multifunctional capabilities (Triptronic)
- Leather gear knob handle
- FR-Line logo on doorstep and key cover
- Black interior, Sport seats in black with red stitching, leather steering wheel with FR logo and red stitching, gear knob in leather with red stitching
- Floor mats with red piping (Accessories)
- Drawers under front seats
- Folding table on front seat backrests
- Interior tailgate light
- Chrome Pack
- Storage compartments in roof console
- Storage compartments in doors (front: 1.5l bottle and map holder)
- Boot with additional storage compartments
- Sunshade
- Lockable, illuminated and refrigerable glovebox
- Illuminated sun visors with makeup mirror

#### 01 Roll in style.

17" Alloy Wheels. Just four more reasons you'll stand apart.