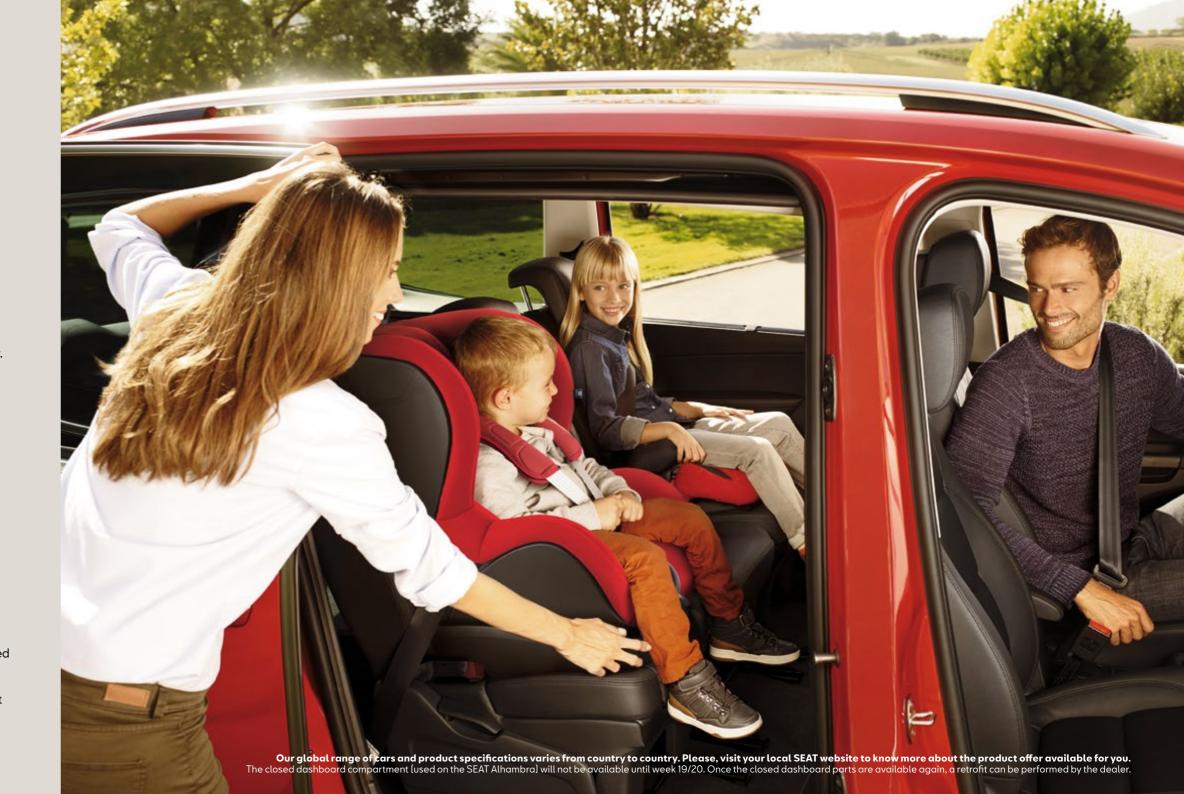

# Room to grow? You've got it.

Every family's different. There's no one size fits all. Except when you've got 2,430 litres of room on the inside, with a spacious boot for everyone's stuff. And 32 ways of configuring the seats give you all the flexibility you need, for whatever life throws at you.