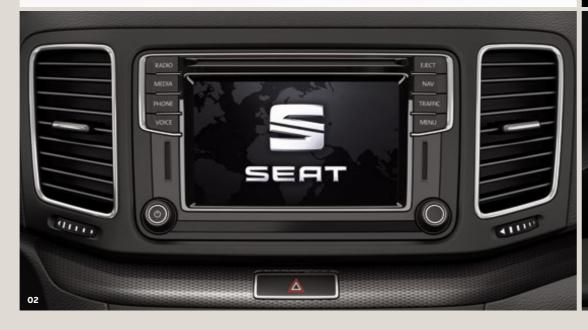

# Smartphone? Smarter car.

Social media. Entertainment. Maps. The world is in your pocket. And with Full Link technology, your SEAT Alhambra gets seamlessly connected too. Featuring MirrorLink™, Apple CarPlay™ and Android Auto™, your 6.3" colour touchscreen lets you control your world. Smart just got simpler.

#### 06 Working as one.

Combine communication, navigation and entertainment, the Navi System brings it all together, effortlessly.

#### 02 Find your way.

Never be lost again with the Navi System, which keeps you in the know with full connectivity and map updates.