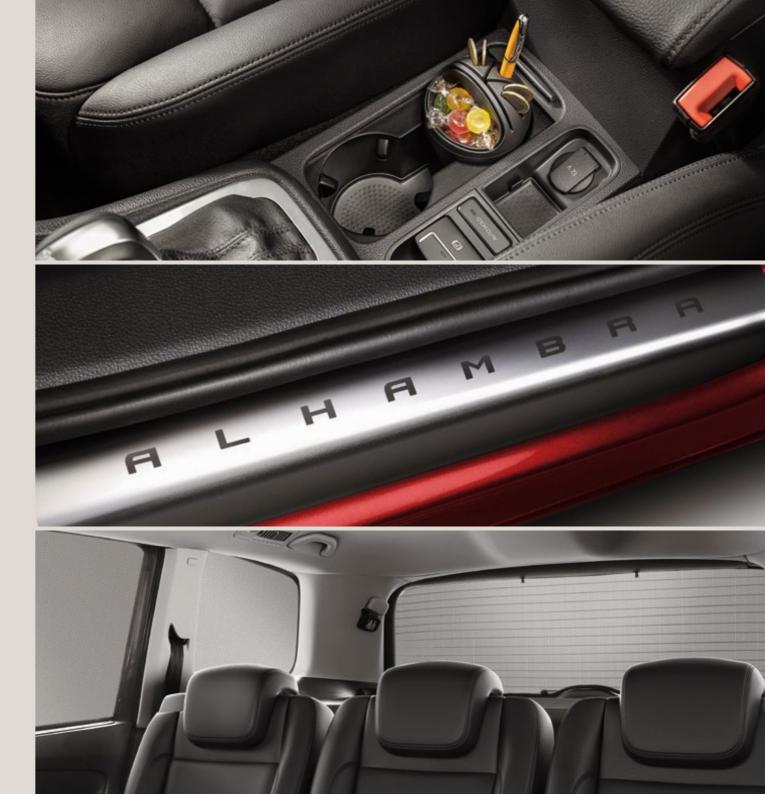

#### Cup holder.

This multifunctional storage device is innovatively shaped to fit a lot into a small space. From keys and stationery, to all of life's necessities, clear up the clutter and have everything to hand.

#### Inox side sills.

Easy to set in place, the custom, laser-etched Inox side sills carry your Alhambra's name. Stylish and protective, they also make getting in and out of the front seats more practical.

#### Sun shades.

Whether it's a sunny day, or you're driving at night, these shades help you to maintain visibility on the road, and regulate the temperature inside the car. When it comes to staying safe and cool, it's one of the simplest things you can do to your SEAT Alhambra.