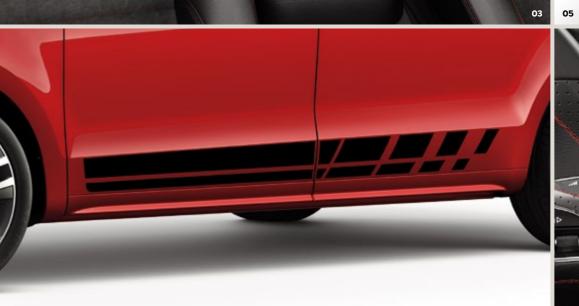

#### 04 Show your stripes.

You think it's cool. They think it's a race car. These stylish stickers bring a sporty dimension to your doors.