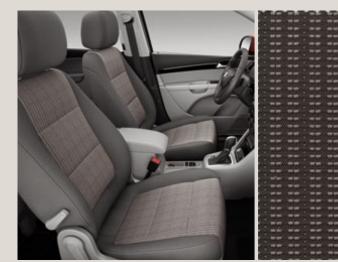

# Upholsteries.

Cloth Black and Grey Comfort seats DM

Cloth Grey Mikelly EF

Alcantara® Black sport seats FR-Line FL + PFR

Leather Black and Cognac Sport seats XY + WL1

Leather Black Sport seats JJ + WL1

St XE