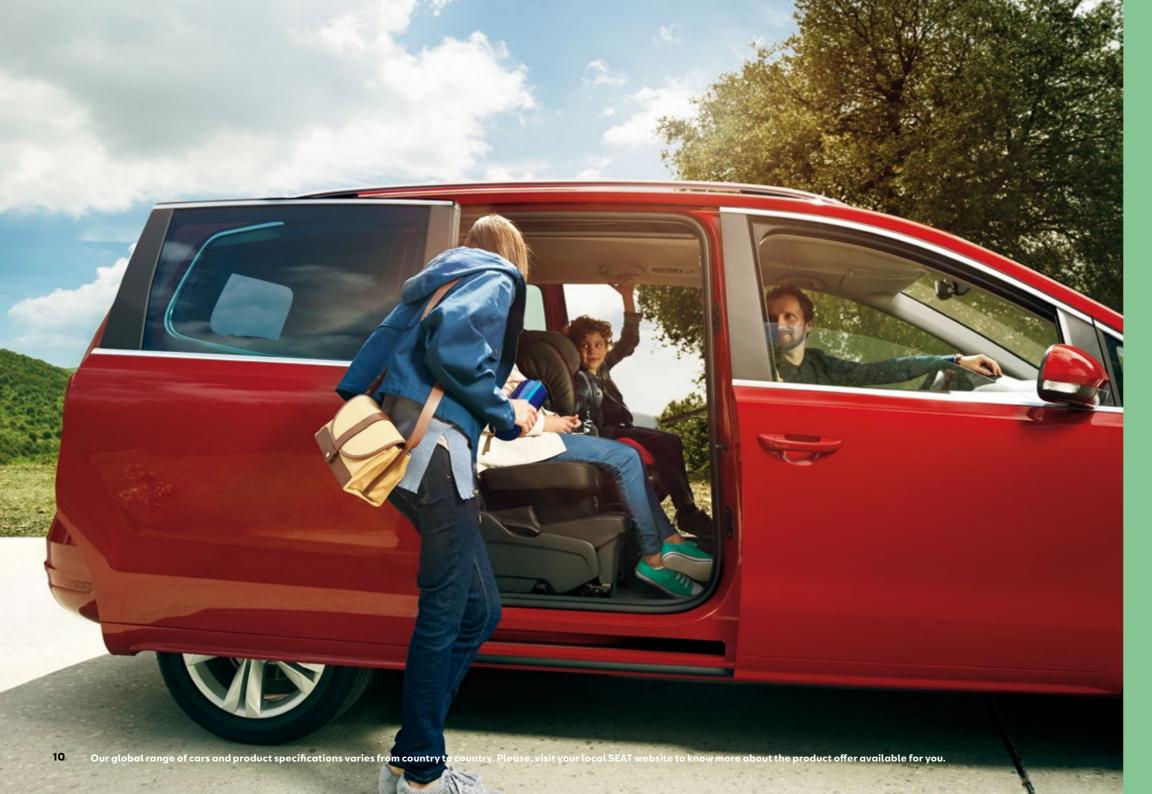

# Room to grow? You've got it.

Every family's different. There's no one size fits all. Except when you've got 2,430 litres of room on the inside, with a spacious boot for everyone's stuff. And 32 ways of configuring the seats give you all the flexibility you need, for whatever life throws at you.

# They call it magic. You call it easy.

When technology just works, it really is a kind of magic. From the Bi-Xenon headlights that make driving at night more like day, to the Virtual Pedal so you can open your boot completely hands-free, the SEAT Alhambra has more ways to make life magically easy.