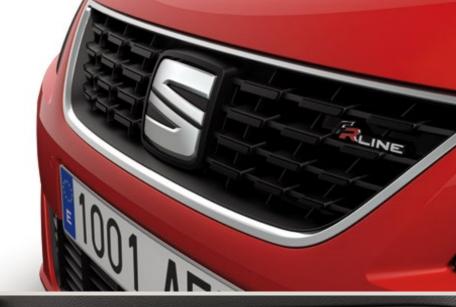

#### 05 Badge of honour.

The front grille in glossy black finish is just another way you'll stand proud. Complete with FR logo, you're the boss.