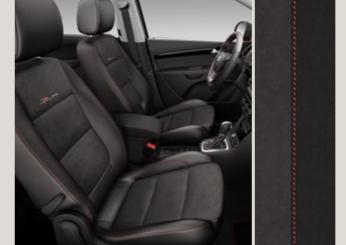

# Upholsteries.

Cloth Black and Grey Comfort seats DM

Cloth Grey Mikelly EF

Alcantara® Black sport seats FR-Line FL + PFR

Leather Black and Cognac Sport seats XY + WL1

Leather Black Sport seats JJ + WL1

St XE