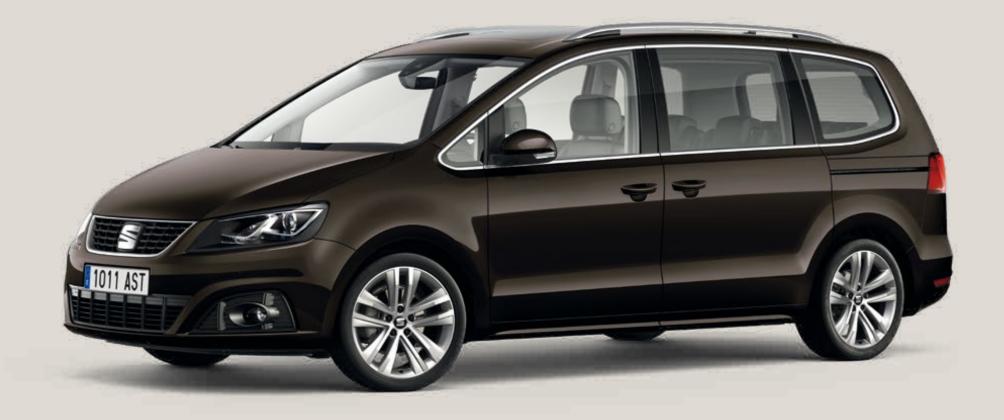

# A world of possibility.

When you have the details right, anything's possible. The SEAT Alhambra brings them all together, with smart and sophisticated features like chrome fittings, a bold front grille in glossy black finish and 18" Alloy Wheels. Because it's your world. You decide how to get the most out of it.