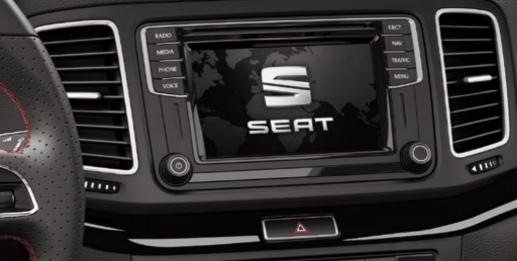

#### 06 Working as one.

Combine communication, navigation and entertainment, the Navi System brings it all together, effortlessly.