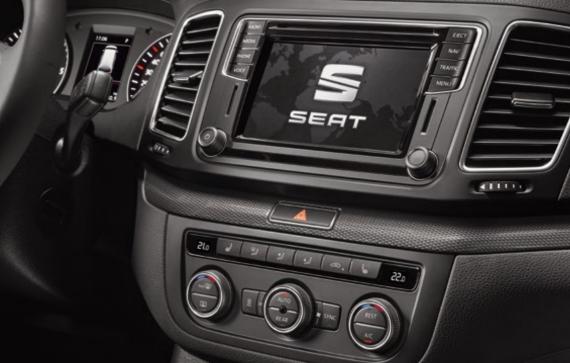

# Smartphone? Smarter car.

Social media. Entertainment. Maps. The world is in your pocket. And with Full Link technology, your SEAT Alhambra gets seamlessly connected too. Featuring MirrorLink™, Apple CarPlay™ and Android Auto™, your 6.3" colour touchscreen lets you control your world. Smart just got simpler.

#### 06 Working as one.

Combine communication, navigation and entertainment, the Navi System brings it all together, effortlessly.