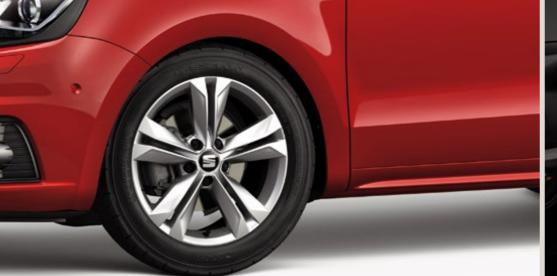

#### Wheel appeal.

The FR-Line's 18" Akira Atom Grey Alloy Wheels are built for action. The sports heritage brings powerful handling. Durability and strength bring reliability. Now all you've got to do is bring the adventure.

#### 01 Roll in style.

17" Alloy Wheels. Just four more reasons you'll stand apart.