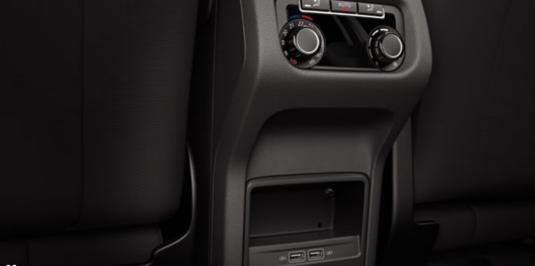

#### 04 Tailored temperature.

3-zone Climatronic control, adaptable to the first and second row of seats, so everyone can have things just right.

#### 06 Power to the people.

Everyone has at least one device. With dual-USB ports built in, the whole family can power up on the go.