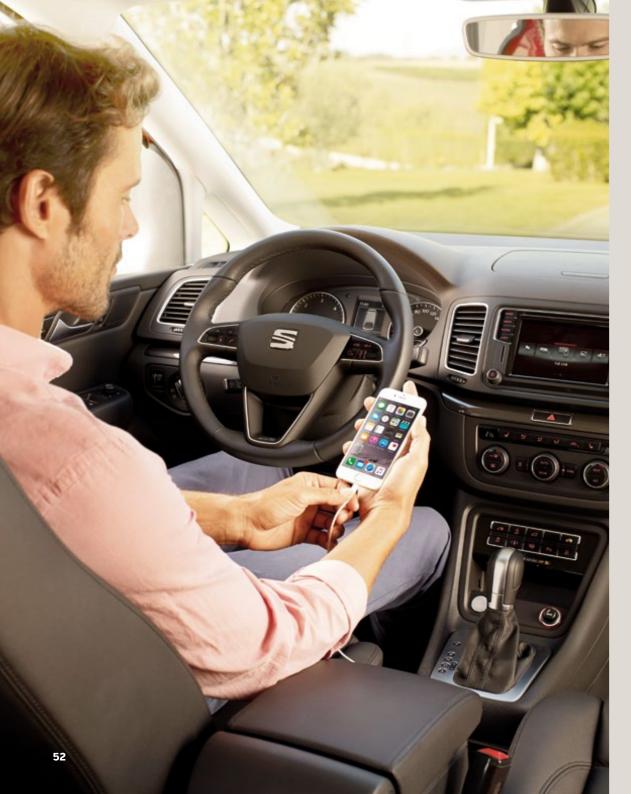

#### Full Link.

Full Link technology is your way of bringing the whole world to them. Compatible with almost any model of smartphone, turn your SEAT Alhambra into a state-of-the art information and entertainment system on wheels. If you're looking for a way to make the journey more interactive, this is the new standard.