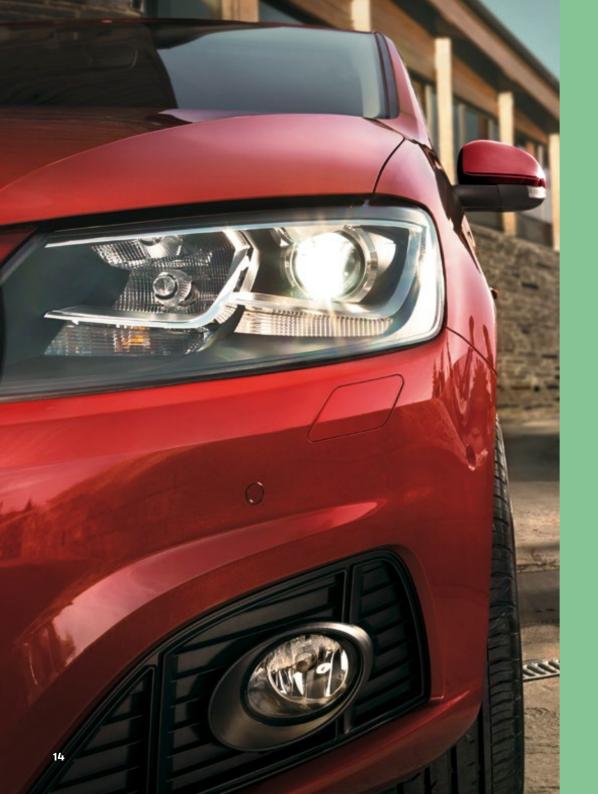

# They call it magic. You call it easy.

When technology just works, it really is a kind of magic. From the Bi-Xenon headlights that make driving at night more like day, to the Virtual Pedal so you can open your boot completely hands-free, the SEAT Alhambra has more ways to make life magically easy.

#### Top of the class.

The Bi-Xenon headlights keep the road ahead as clear as day, while the front grille in glossy black finish means you'll shine for all the right reasons.