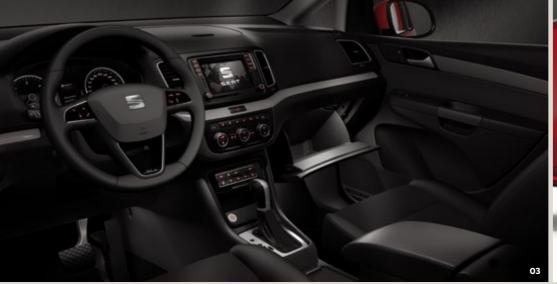

#### Interior

- 3 spokes steering wheel in leather with multifunctional capabilities (Triptronic)
- Leather gear knob handle
- FR-Line logo on doorstep and key cover
- Black interior, Sport seats in black with red stitching, leather steering wheel with FR logo and red stitching, gear knob in leather with red stitching
- Floor mats with red piping (Accessories)
- Drawers under front seats
- Folding table on front seat backrests
- Interior tailgate light
- Chrome Pack
- Storage compartments in roof console
- Storage compartments in doors (front: 1.5l bottle and map holder)
- Boot with additional storage compartments
- Sunshade
- Lockable, illuminated and refrigerable glovebox
- Illuminated sun visors with makeup mirror

#### 03 Shift smart.

Your leather gear knob with DSG and 7 speeds gives you perfect control of the engine. First, second and you're away.