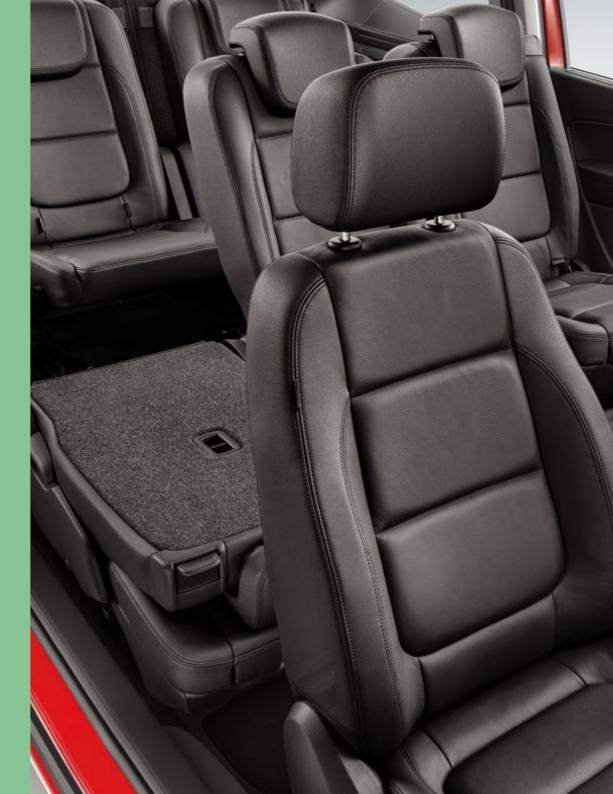

# Room to grow? You've got it.

Every family's different. There's no one size fits all. Except when you've got 2,430 litres of room on the inside, with a spacious boot for everyone's stuff. And 32 ways of configuring the seats give you all the flexibility you need, for whatever life throws at you.