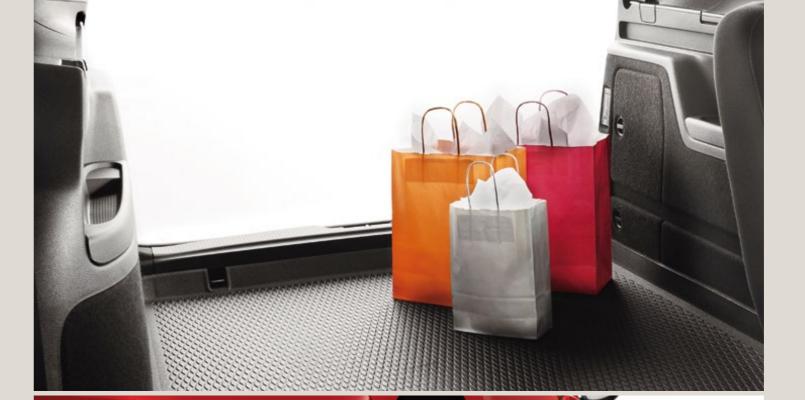

#### Anti-slip boot tray.

Tailormade, the anti-slip boot tray is designed to protect against dampness and dirt, while preventing objects from sliding around in the back. Light, flexible and durable, you can simply roll it up when you're not using it.

#### Front and rear mudflaps.

Prevention is always better than cure. These front and back mudflaps protect the floor, bumper, sides, doors and rear of your SEAT Alhambra. Dirt? No problem. Gravel? Not today. And water getting where it shouldn't? A thing of the past.