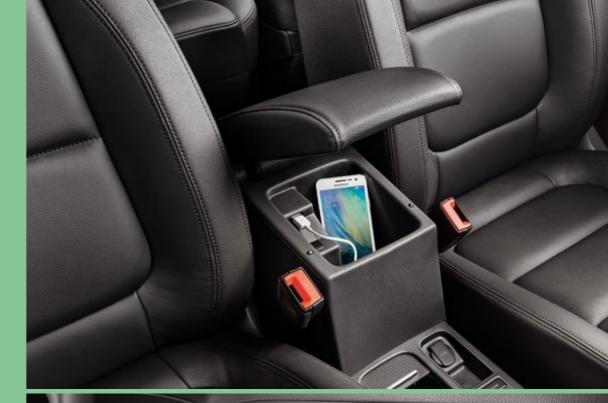

#### 06 Power to the people.

Everyone has at least one device. With dual-USB ports built in, the whole family can power up on the go.

#### Cup holder.

This multifunctional storage device is innovatively shaped to fit a lot into a small space. From keys and stationery, to all of life's necessities, clear up the clutter and have everything to hand.