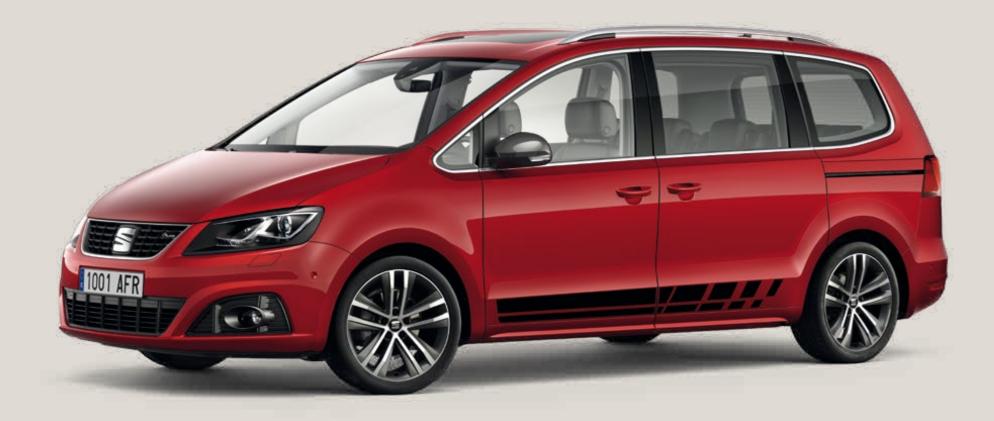

# Family fun? Turn it up a notch.

Playtime just got serious. The SEAT Alhambra's ready for the challenge. Step into the FR-Line, and the performance, versatility and design take it to another level. From school-runs to camping holidays, this is how you take practical and make it cool.

#### Sporty touches.

Every journey should be a memorable experience. And the FR-Line puts the fun into function. From the details on your steering wheel, to the style of the seats, it's not just about getting there. It's about how you feel when you arrive.

#### Wheel appeal.

The FR-Line's 18" Akira Atom Grey Alloy Wheels are built for action. The sports heritage brings powerful handling. Durability and strength bring reliability. Now all you've got to do is bring the adventure.