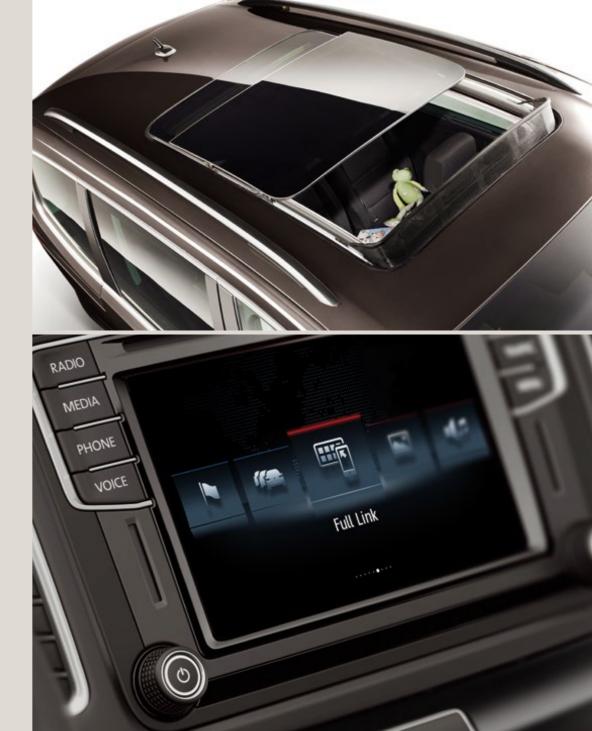

#### Sky's the limit.

The panoramic sunroof brings the outside inside, at the push of a button. Warm summer days in the countryside, here we come.

#### The closest bonds.

Full Link. It's your way of always staying in touch. Connect any compatible smartphone, and bring its functionality to your SEAT Alhambra.