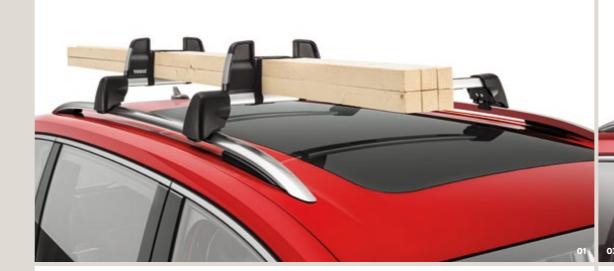

# Transport.

Need some help with the heavy lifting? Families come with a lot of stuff, so this range of tailormade accessories makes it easy to take it with you. Whether it's a road trip or the latest hobby, there's a solution to get you there.

#### 01 Load stop rack.

One day you might need one thing. The next day, another. The load stop rack doesn't mind. You decide, and it's good to go.