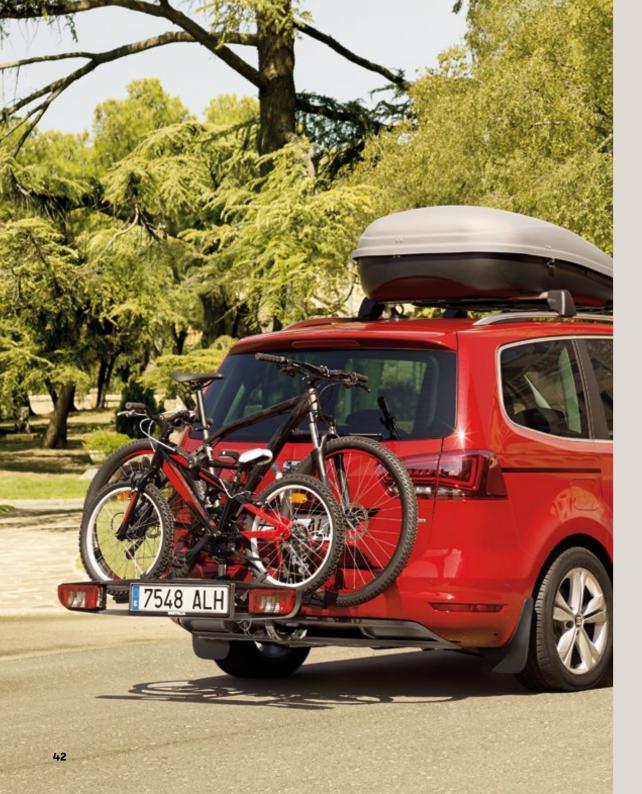

# Transport.

Need some help with the heavy lifting? Families come with a lot of stuff, so this range of tailormade accessories makes it easy to take it with you. Whether it's a road trip or the latest hobby, there's a solution to get you there.

#### Hatchback bike rack.

If you love cycling, the hatchback bike rack is a must. Able to safely transport up to 3 bikes, it comes pre-assembled for easy installation. Carrying up to 60kg, with an integrated anti-theft system, all you need to do now is hit the trails.