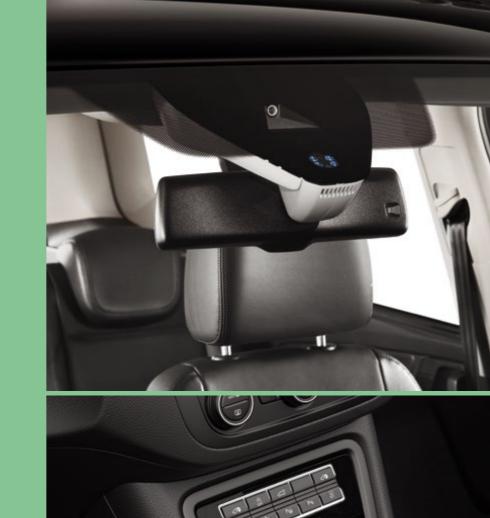

#### 05 See them coming.

The Blind Spot Detection system works using an LED in your rear view mirror, so you're aware of any invisible objects.