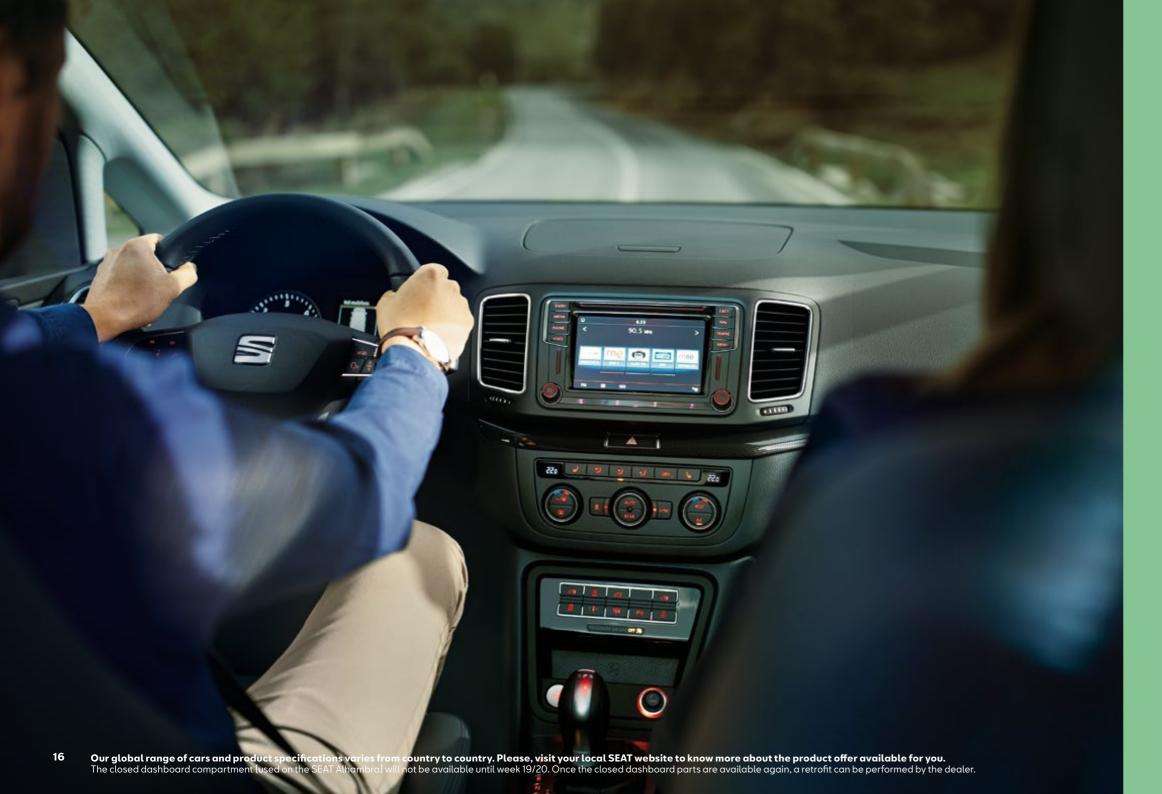

# Smartphone? Smarter car.

Social media. Entertainment. Maps. The world is in your pocket. And with Full Link technology, your SEAT Alhambra gets seamlessly connected too. Featuring MirrorLink™, Apple CarPlay™ and Android Auto™, your 6.3" colour touchscreen lets you control your world. Smart just got simpler.