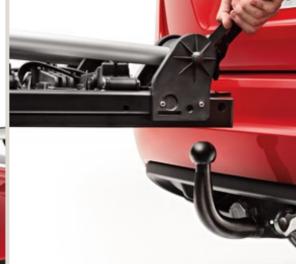

#### 04 Tow bar.

If you have a trailer, the tow bar makes fitting and removing it simple and safe. Your capacity just got a boost.