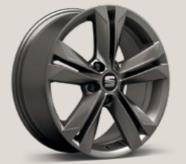

#### Wheel appeal.

The FR-Line's 18" Akira Atom Grey Alloy Wheels are built for action. The sports heritage brings powerful handling. Durability and strength bring reliability. Now all you've got to do is bring the adventure.

## Wheels.

16"

Design 48/1

Dynamic 48/2 🗵

**17**"

Dynamic 48/1

Dynamic 48/1 Atom Grey

Dynamic 48/2 Atom Grey

18"

Performance 🗵

18"

Akira St XE

Akira Atom Grey 🖪

Dynamic 48/3 Glossy Black St XE

Xcellence XE FR-Line FR Standard Optional