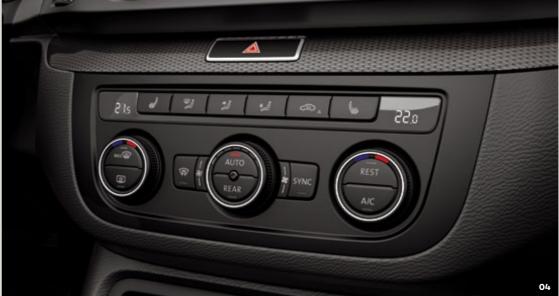

# They call it magic. You call it easy.

When technology just works, it really is a kind of magic. From the Bi-Xenon headlights that make driving at night more like day, to the Virtual Pedal so you can open your boot completely hands-free, the SEAT Alhambra has more ways to make life magically easy.

#### 04 Tailored temperature.

3-zone Climatronic control, adaptable to the first and second row of seats, so everyone can have things just right.