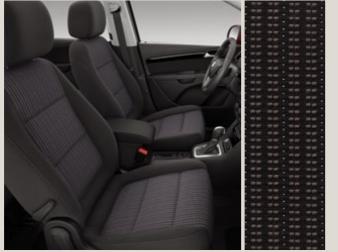

# Upholsteries.

Cloth Black and Grey Comfort seats DM

Cloth Grey Mikelly EF

Alcantara® Black sport seats FR-Line FL + PFR

Leather Black and Cognac Sport seats XY + WL1

Leather Black Sport seats JJ + WL1

St XE