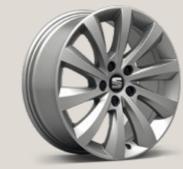

## Wheels.

16"

Design 48/1

Dynamic 48/2 🗵

**17**"

Dynamic 48/1

Dynamic 48/1 Atom Grey

Dynamic 48/2 Atom Grey

18"

Performance 🗵

18"

Akira St XE

Akira Atom Grey 🖪

Dynamic 48/3 Glossy Black St XE

Xcellence XE FR-Line FR Standard Optional