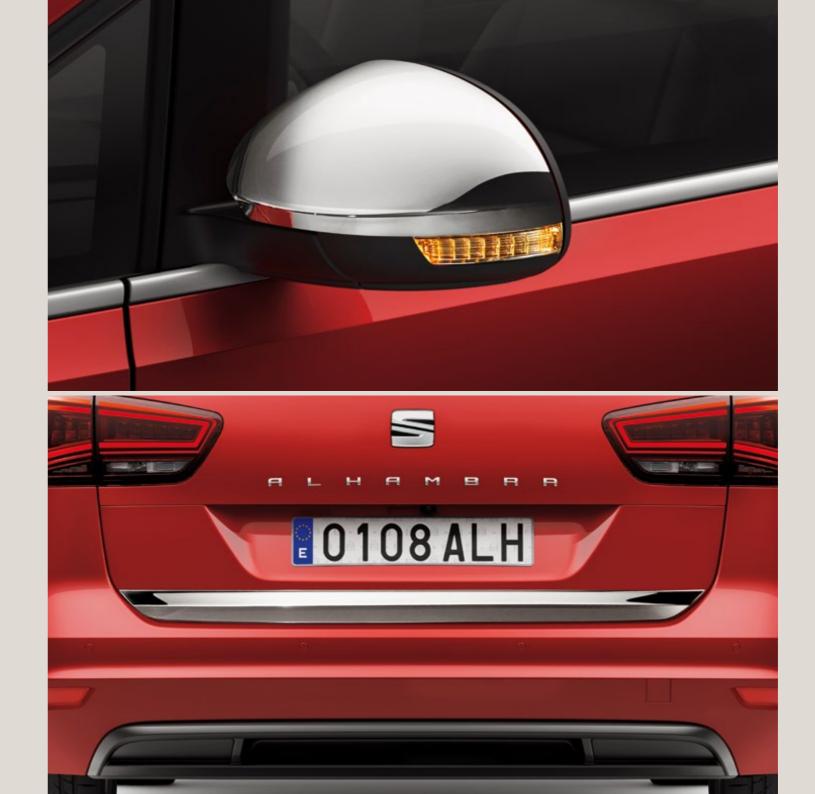

#### Chrome exterior mirror covers.

A splash of chrome on your exterior mirrors adds an extra dimension of luxury. Timeless design that you'll enjoy again and again. You'll see them, and they'll be looking.

#### Hatch door moulding.

Cool and refined, the hatch door moulding in chrome gives your tailgate a real touch of flair.