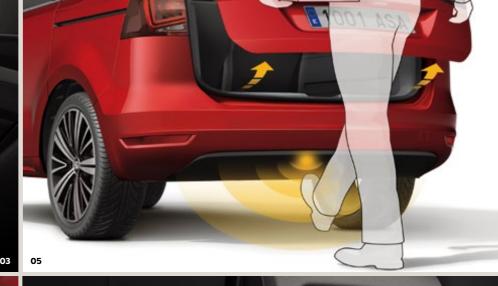

# They call it magic. You call it easy.

When technology just works, it really is a kind of magic. From the Bi-Xenon headlights that make driving at night more like day, to the Virtual Pedal so you can open your boot completely hands-free, the SEAT Alhambra has more ways to make life magically easy.

#### 05 Fancy footwork.

A wave of your foot is all it takes to open the boot. If you're carrying the family's gear, easy access is just a swipe away.