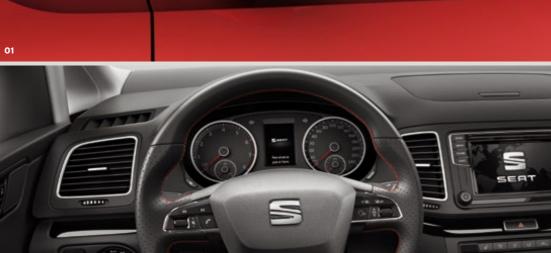

#### 02 Choose to cruise.

The multifunctional steering wheel with in-built Cruise Control keeps everything you need, right where you need it.

#### 06 Working as one.

Combine communication, navigation and entertainment, the Navi System brings it all together, effortlessly.