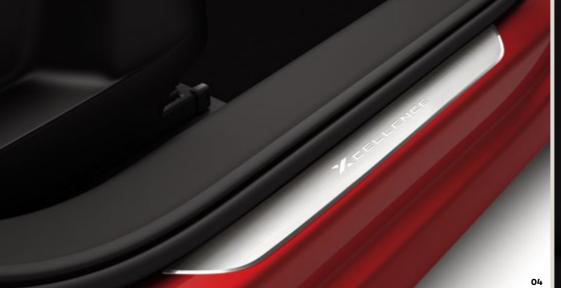

#### 04 Step up to the plate.

With the Xcellence doorstep, every time you get inside and every time you leave, you'll be reminded that you chose the best.

#### Inox side sills.

Easy to set in place, the custom, laser-etched Inox side sills carry your Alhambra's name. Stylish and protective, they also make getting in and out of the front seats more practical.