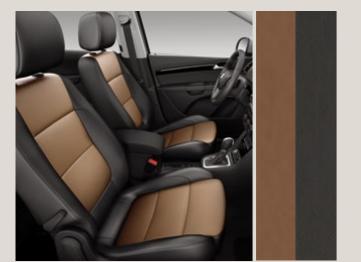

# Upholsteries.

Cloth Black and Grey Comfort seats DM

Cloth Grey Mikelly EF

Alcantara® Black sport seats FR-Line FL + PFR

Leather Black and Cognac Sport seats XY + WL1

Leather Black Sport seats JJ + WL1

St XE