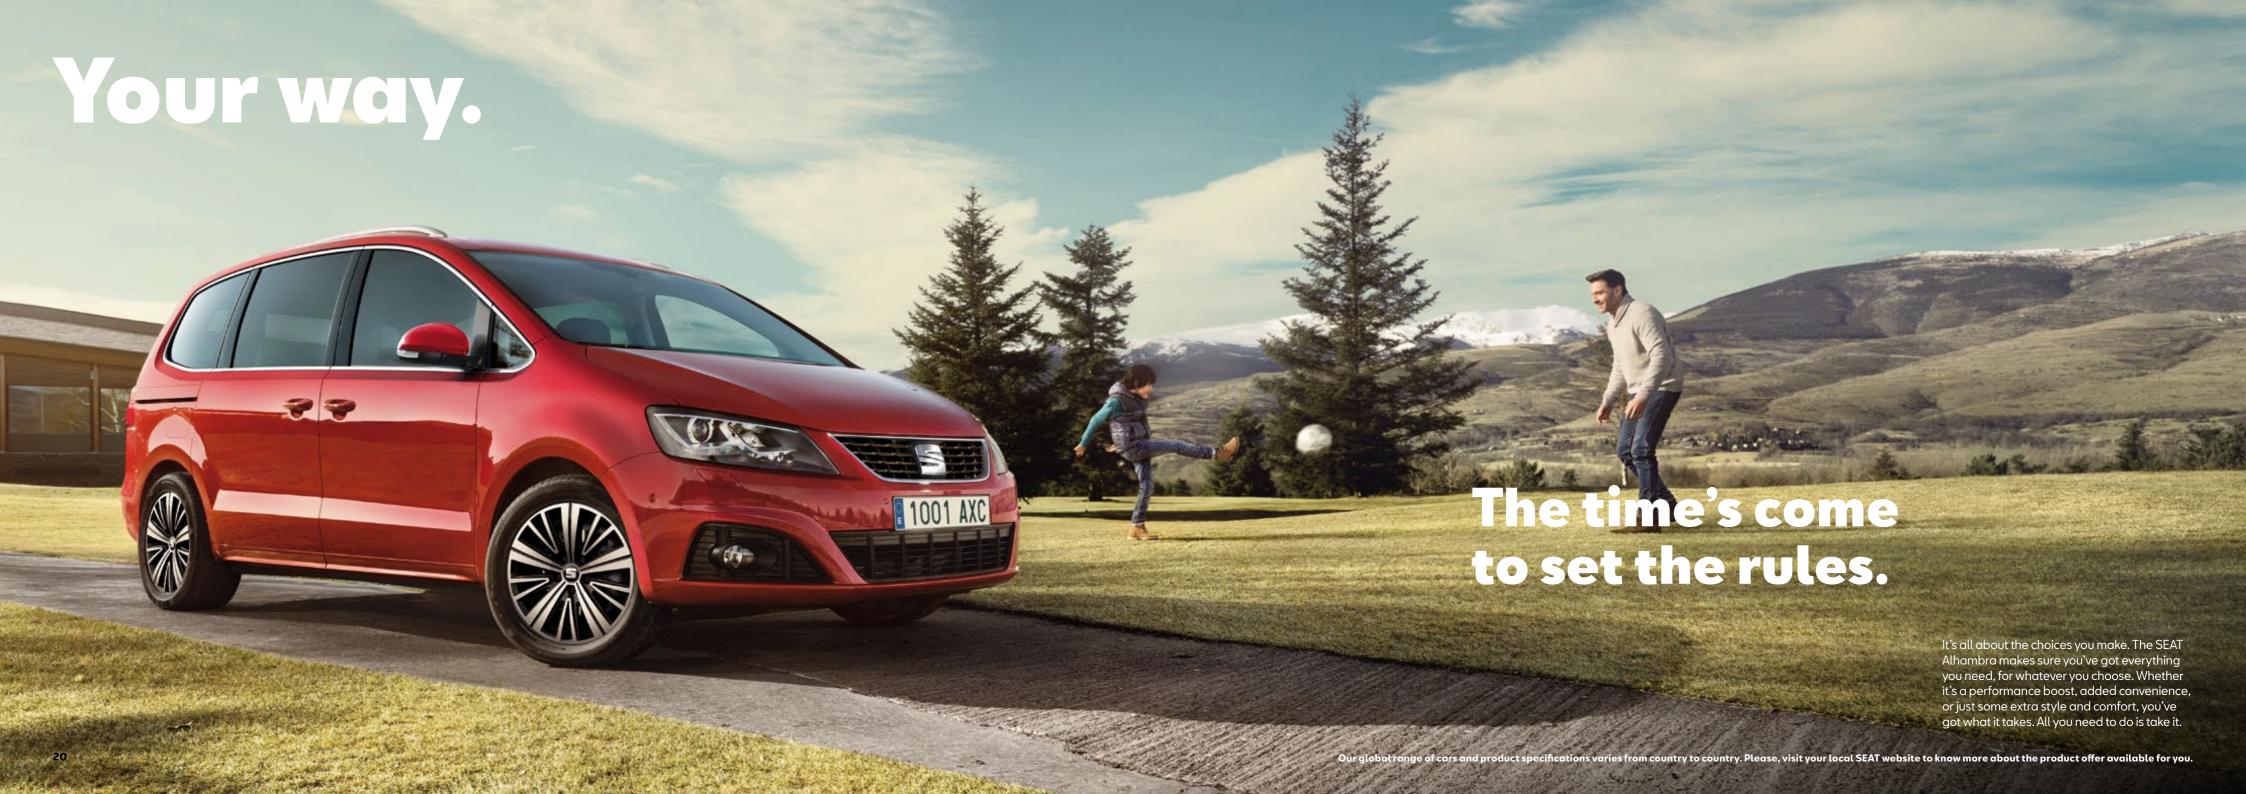

# A world of possibility.

When you have the details right, anything's possible. The SEAT Alhambra brings them all together, with smart and sophisticated features like chrome fittings, a bold front grille in glossy black finish and 18" Alloy Wheels. Because it's your world. You decide how to get the most out of it.

# Room to grow? You've got it.

Every family's different. There's no one size fits all. Except when you've got 2,430 litres of room on the inside, with a spacious boot for everyone's stuff. And 32 ways of configuring the seats give you all the flexibility you need, for whatever life throws at you.