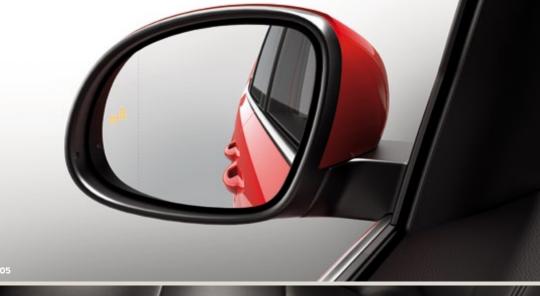

#### 01 Private space.

With the Atom Grey exterior mirrors, you'll see them outside. But your dark-tinted windows stop them seeing inside.

#### 05 See them coming.

The Blind Spot Detection system works using an LED in your rear view mirror, so you're aware of any invisible objects.