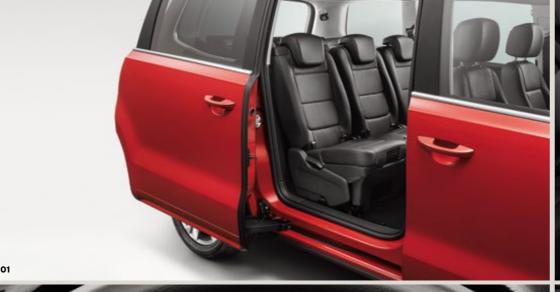

# Room to grow? You've got it.

Every family's different. There's no one size fits all. Except when you've got 2,430 litres of room on the inside, with a spacious boot for everyone's stuff. And 32 ways of configuring the seats give you all the flexibility you need, for whatever life throws at you.

#### 01 Open sesame.

Getting everyone and everything in and out should be easy. The electric sliding doors and tailgate make it that little bit easier.