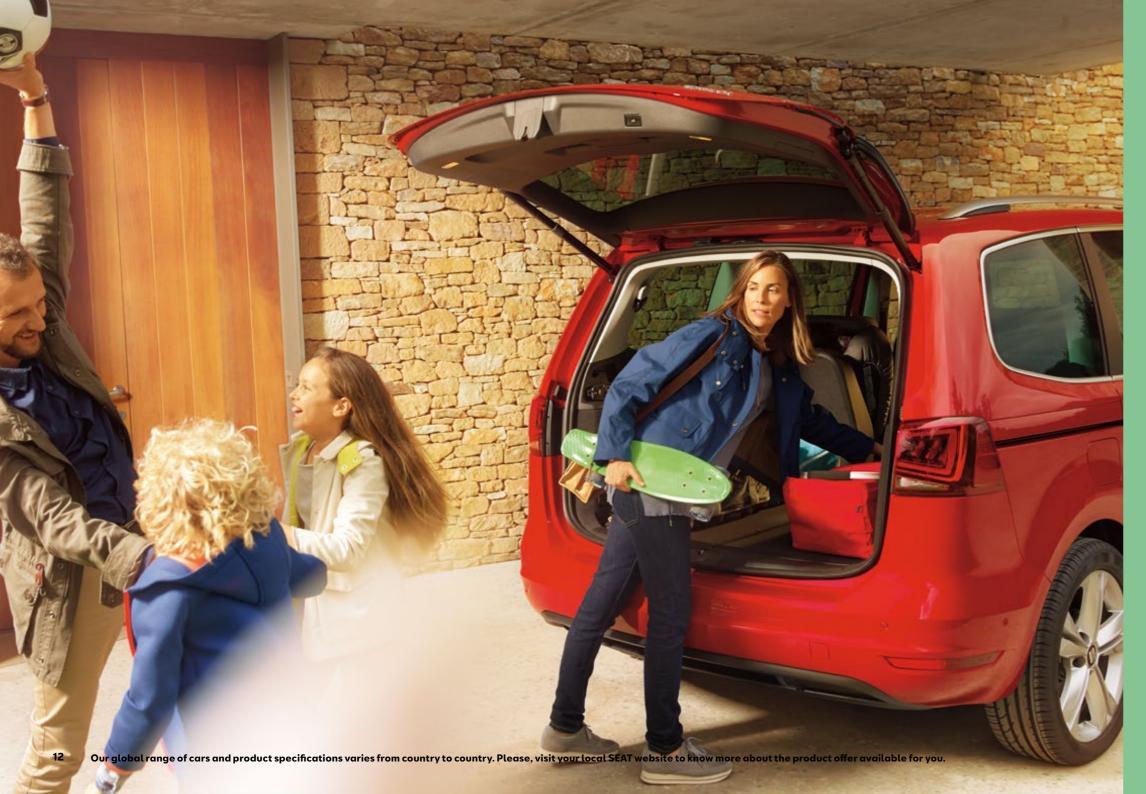

# Room to grow? You've got it.

Every family's different. There's no one size fits all. Except when you've got 2,430 litres of room on the inside, with a spacious boot for everyone's stuff. And 32 ways of configuring the seats give you all the flexibility you need, for whatever life throws at you.

# Your accessories.

Versatility starts here.

Sometimes, the little extras go a long way.
With those covered, you can focus on quality
time. Weekend cycles. Trips to the beach. Family
adventures. Whatever keeps you busy, tailor your
SEAT Alhambra to be exactly how you want it.

# Transport.

Need some help with the heavy lifting? Families come with a lot of stuff, so this range of tailormade accessories makes it easy to take it with you. Whether it's a road trip or the latest hobby, there's a solution to get you there.