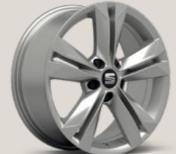

## Wheels.

16"

Design 48/1

Dynamic 48/2 🗵

**17**"

Dynamic 48/1

Dynamic 48/1 Atom Grey

Dynamic 48/2 Atom Grey

18"

Performance 🗵

18"

Akira St XE

Akira Atom Grey 🖪

Dynamic 48/3 Glossy Black St XE

Xcellence XE FR-Line FR Standard Optional