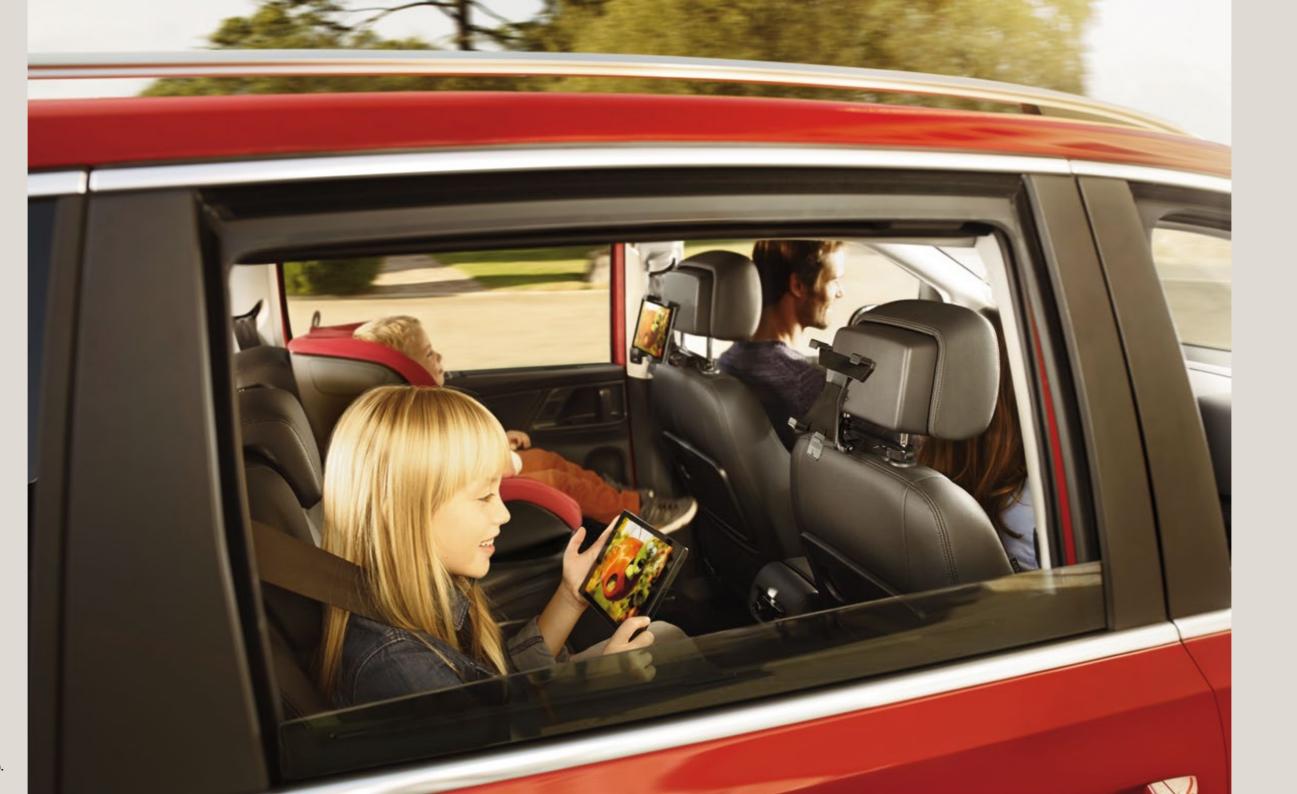

#### Full Link.

Full Link technology is your way of bringing the whole world to them. Compatible with almost any model of smartphone, turn your SEAT Alhambra into a state-of-the art information and entertainment system on wheels. If you're looking for a way to make the journey more interactive, this is the new standard.