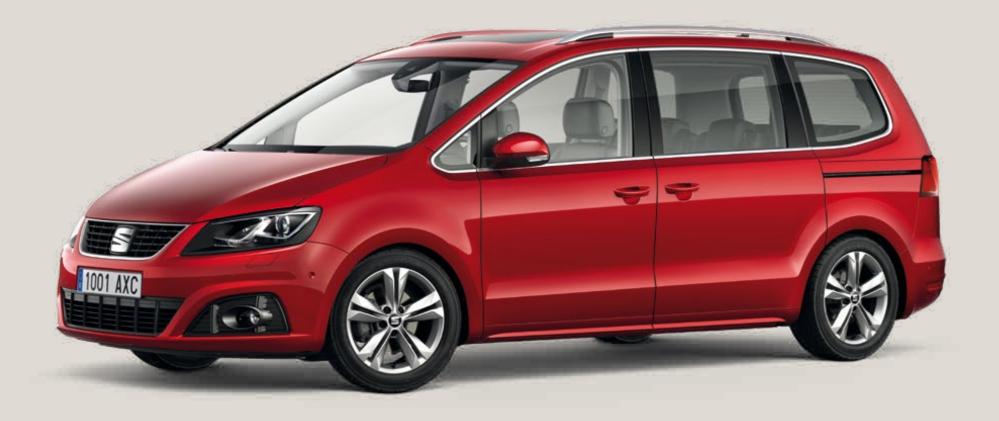

# A world of possibility.

When you have the details right, anything's possible. The SEAT Alhambra brings them all together, with smart and sophisticated features like chrome fittings, a bold front grille in glossy black finish and 18" Alloy Wheels. Because it's your world. You decide how to get the most out of it.

# Room to grow? You've got it.

Every family's different. There's no one size fits all. Except when you've got 2,430 litres of room on the inside, with a spacious boot for everyone's stuff. And 32 ways of configuring the seats give you all the flexibility you need, for whatever life throws at you.