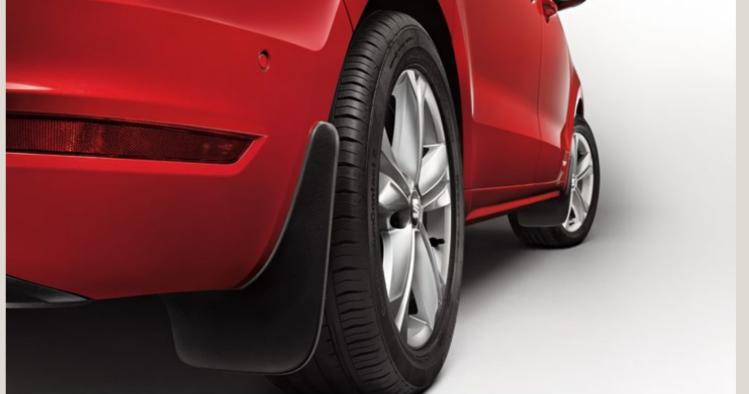

#### Front and rear mudflaps.

Prevention is always better than cure. These front and back mudflaps protect the floor, bumper, sides, doors and rear of your SEAT Alhambra. Dirt? No problem. Gravel? Not today. And water getting where it shouldn't? A thing of the past.