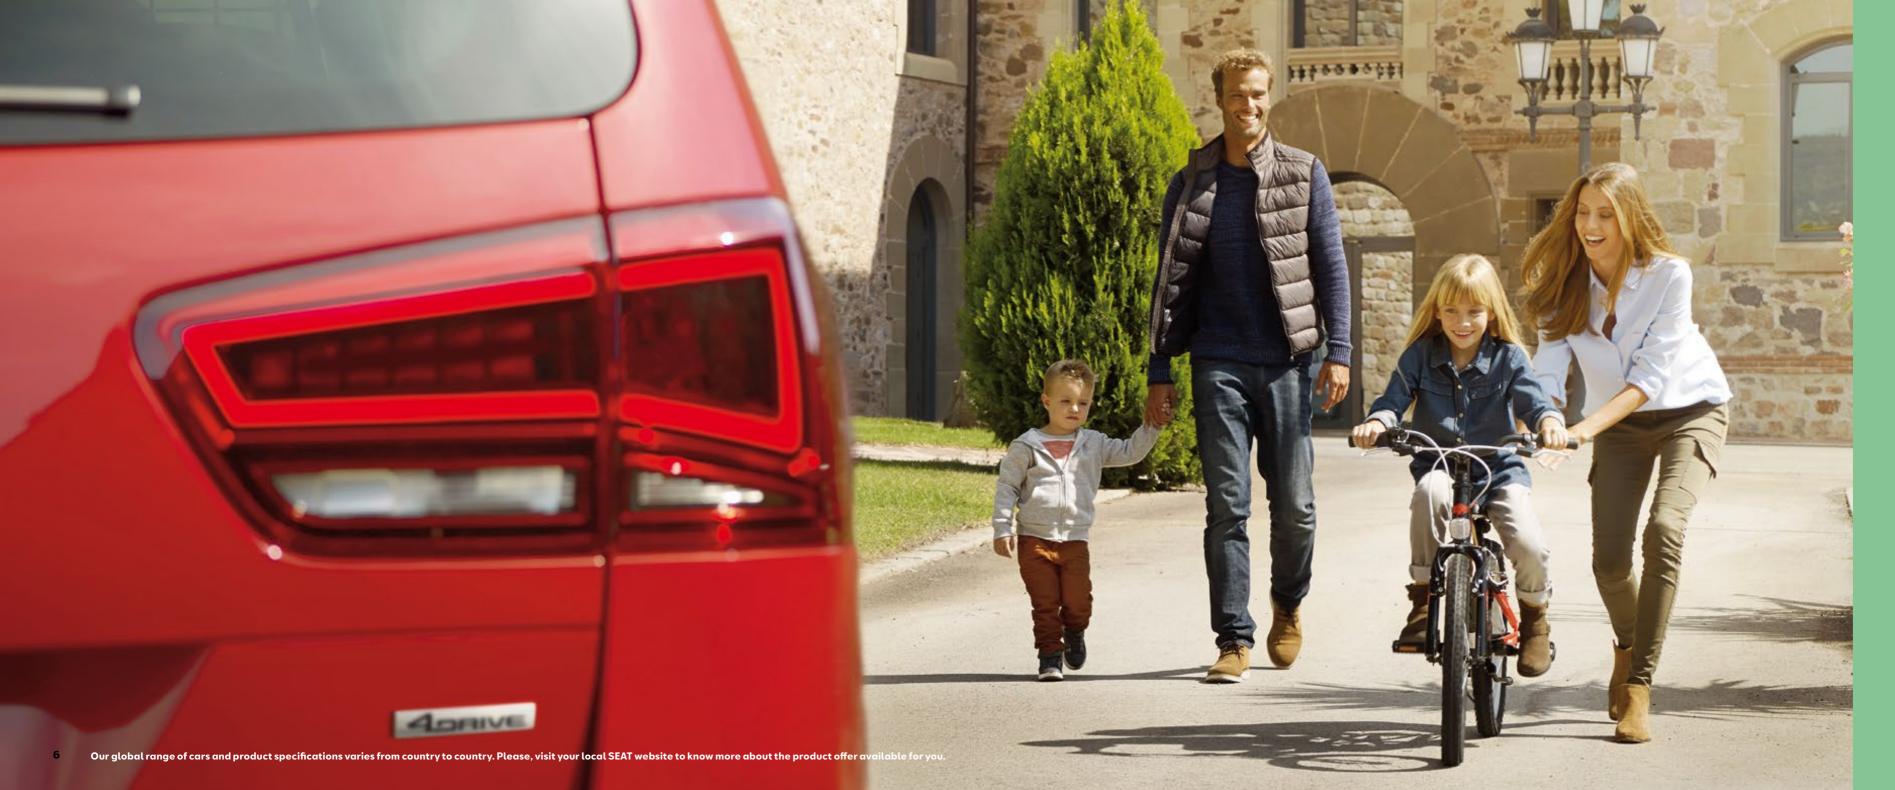

# Room to grow? You've got it.

Every family's different. There's no one size fits all. Except when you've got 2,430 litres of room on the inside, with a spacious boot for everyone's stuff. And 32 ways of configuring the seats give you all the flexibility you need, for whatever life throws at you.

# They call it magic. You call it easy.

When technology just works, it really is a kind of magic. From the Bi-Xenon headlights that make driving at night more like day, to the Virtual Pedal so you can open your boot completely hands-free, the SEAT Alhambra has more ways to make life magically easy.