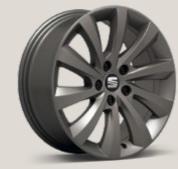

## Wheels.

16"

Design 48/1

Dynamic 48/2 🗵

**17**"

Dynamic 48/1

Dynamic 48/1 Atom Grey

Dynamic 48/2 Atom Grey

18"

Performance 🗵

18"

Akira St XE

Akira Atom Grey 🖪

Dynamic 48/3 Glossy Black St XE

Xcellence XE FR-Line FR Standard Optional