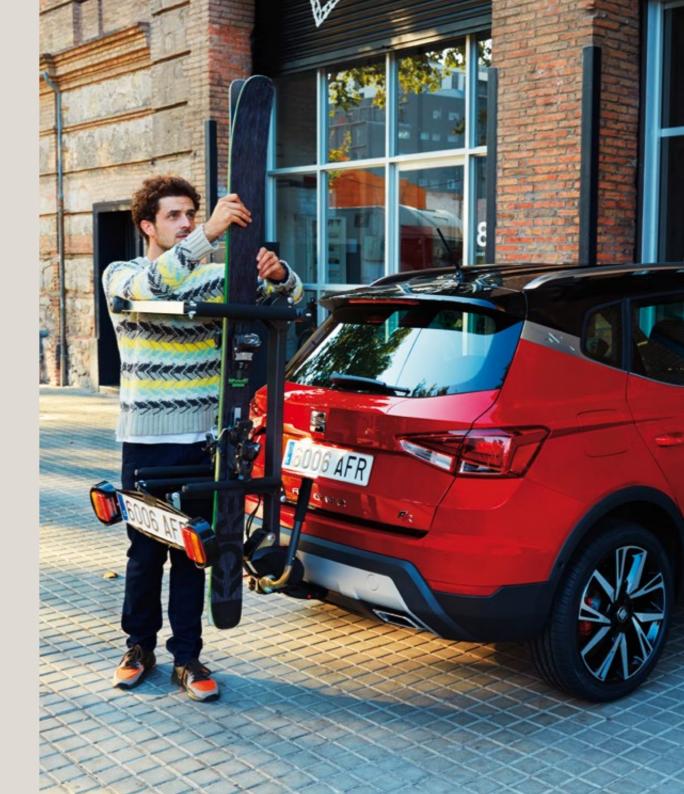

#### Tow bar ski rack.

Live for the piste? This tow bar is designed to carry skis and snowboards, so you can hit the slopes in style.

72 Our global range of cars and product specifications varies from country to country. Please, visit your local SEAT website to know more about the product offer available for you

#### Ski rack.

Trip to the slopes? This ski rack is especially designed, and perfect for family use. Holds 4-6 skis or 2-4 snowboards.

Our global range of cars and product specifications varies from country to country. Please, visit your local SEAT website to know more about the product offer available for you.