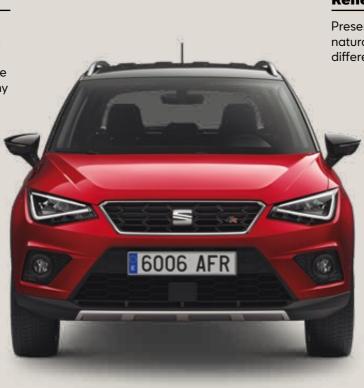

### Nothing ever grew from a comfort zone.

Fresh, modern good looks and aerodynamic performance. The SEAT Arona has it all, with ultra-defined blisters and dynamic lines. Compact. Fearless. Designed to be free. City car agility meets SUV style and substance. Tech that puts your world at your fingertips. More space to play with. This is a new vision. As independent as you are.

### How's the view from up there?

Stand out, for all the right reasons. The SEAT Arona commands the road with its hot stamped, chrome detailed front grill and higher driving position. From here, it's easy to plan the next move.