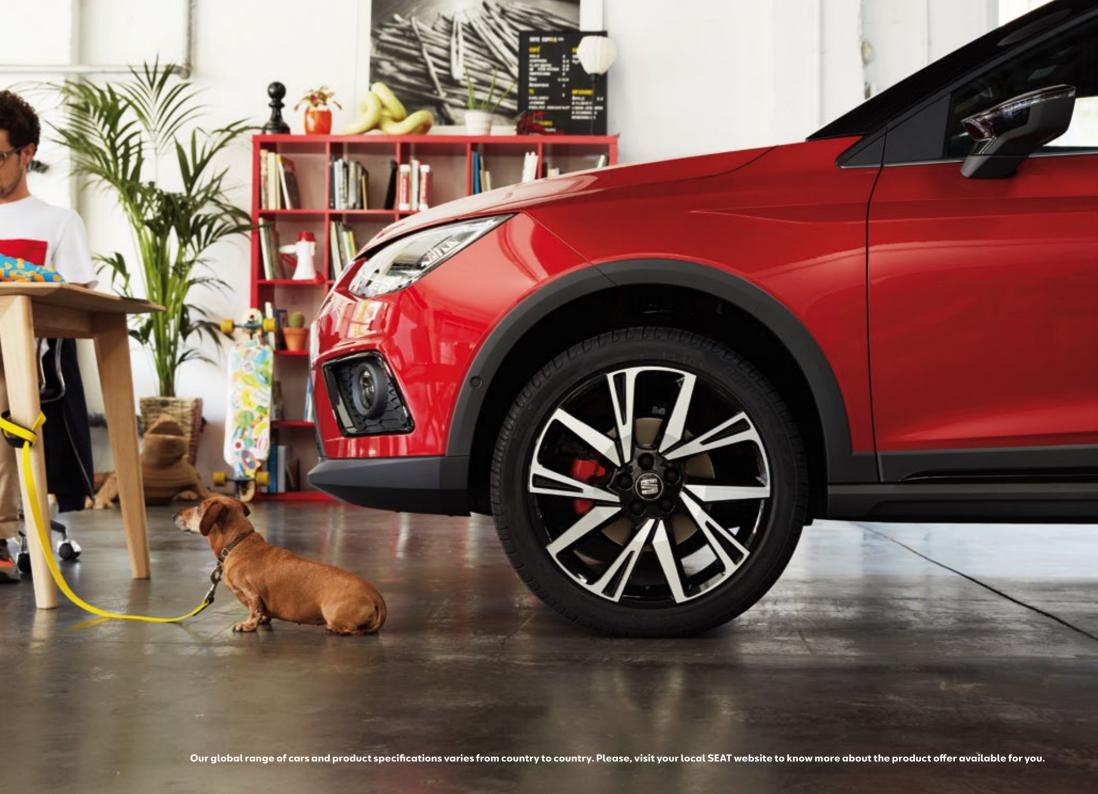

#### Dog harness.

It's a dog's life, so make it better. Your dog can now travel in comfort and safety with this padded travel harness, which attaches to the seat belt for extra safety.