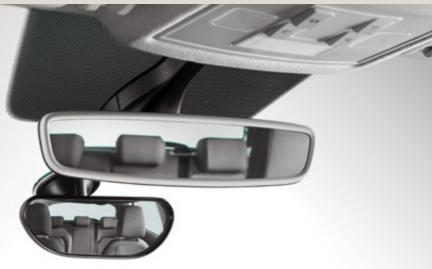

#### 02 Additional interior mirror.

Keep tabs on what's going on inside the car, without distracting from the road. If the kids are doing their thing, it's the perfect addition.