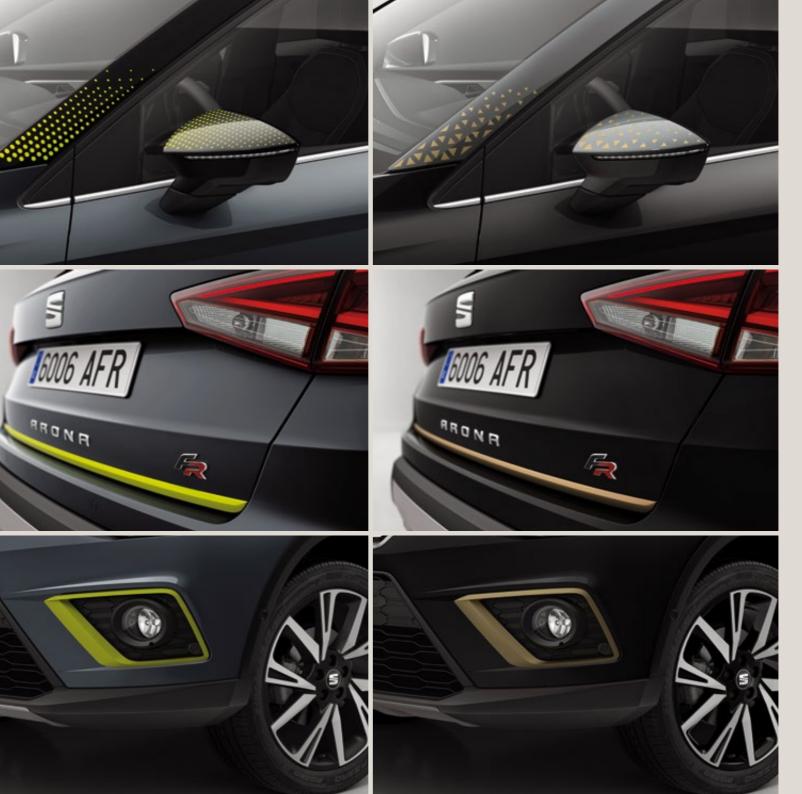

# Exterior customisation.

It doesn't get cooler than this. Make the exterior of your Arona as unique as you are. Choose from head-turning extras, like intricate stickers, fog light mouldings and hatch door mouldings. This is customisation, down to the tiniest detail.

#### **Exterior stickers.**

Spice up your wing mirror and frame with these cool stickers in Arona colours.

#### Hatch door moulding.

Show off your cool side with a hatch door moulding, also available in Matte Chrome and Piano Black. This is taking your design to the next level.

#### Fog light mouldings.

These fog light mouldings are built as one piece to bring strength to the sporty design. Now they'll see you coming. Also available in Silver and Piano Black.