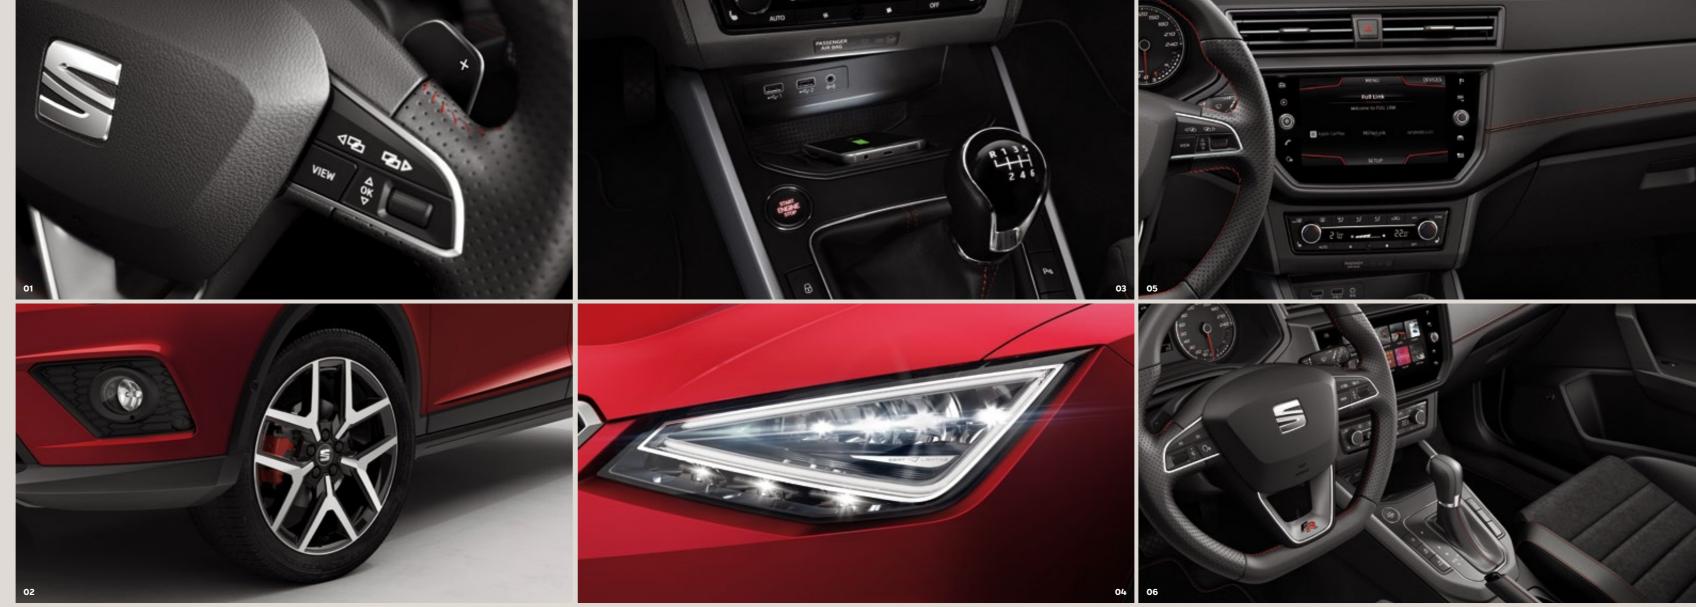

#### 01 Easy does it.

Everything you need, right where you need it.

#### 02 Keep on rolling.

Sport from head to toe. These 18" Machined Alloy Wheels are sure to make heads turn.

#### 03 It's a wireless world.

Stay 100% charged thanks to the Wireless Charger and Connectivity Box.

#### 04 Stay bright and stay sharp.

Open up your potential. Shed light to a new world with Full LED headlights.

#### 05 Smart is sexy.

The 8" touch screen is brains and beauty, at your fingertips.

#### 06 A touch of leather.

Thinking differently? Choose pure class and comfort in every stich.