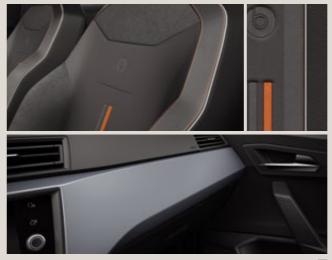

### **SEAT Arona Beats**.

Do you live music in everything you do? Press play on your premium BeatsAudio™ Sound System with bold colour contrasts and the high tech SEAT Digital Cockpit. This is the crossover SUV built to be heard.

#### 04 You don't just listen. You live.

See the music in the world around you with orange colour-pop stitching on the stylish front seat upholstery and steering wheel.