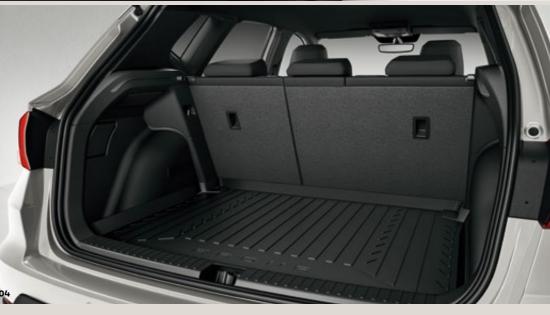

#### 04 Semi-rigid boot tray.

Resistant. Waterproof. Easy to clean. Anti-slip. And a breeze to fit, you can boldly handle whatever life throws at your SEAT Arona.