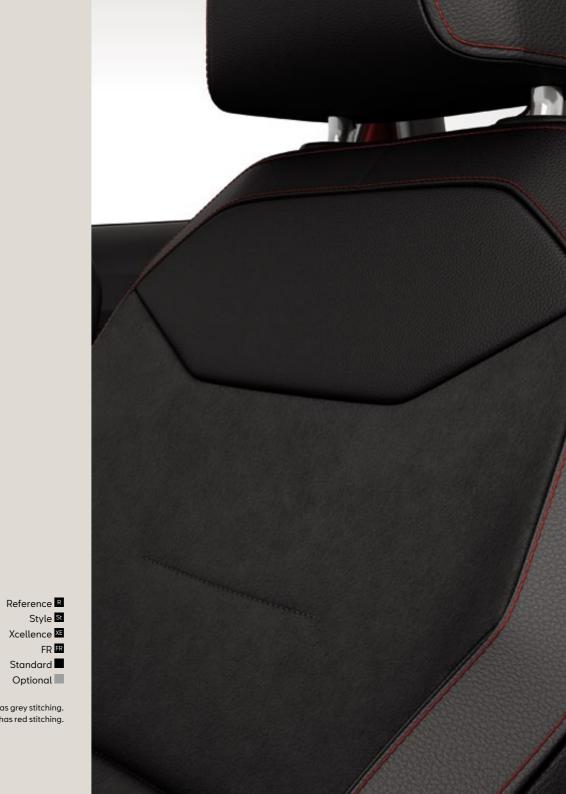

### Upholsteries.

Cloth Black Comfort seats AF

Cloth Blue & Grey Comfort seats CB

Dinamica® Black Sport seats CB+WL7

St

XE

Cloth Black Comfort seats CD

Dinamica® Black Sport seats CD+WL7<sup>1</sup>

**Cloth Black Comfort seats FA** 

Dinamica® Beats Sport seats 52S

Style <sup>St</sup> Xcellence XE FR FR Standard Optional

<sup>1</sup>The upholstery has grey stitching. <sup>2</sup>The upholstery has red stitching.