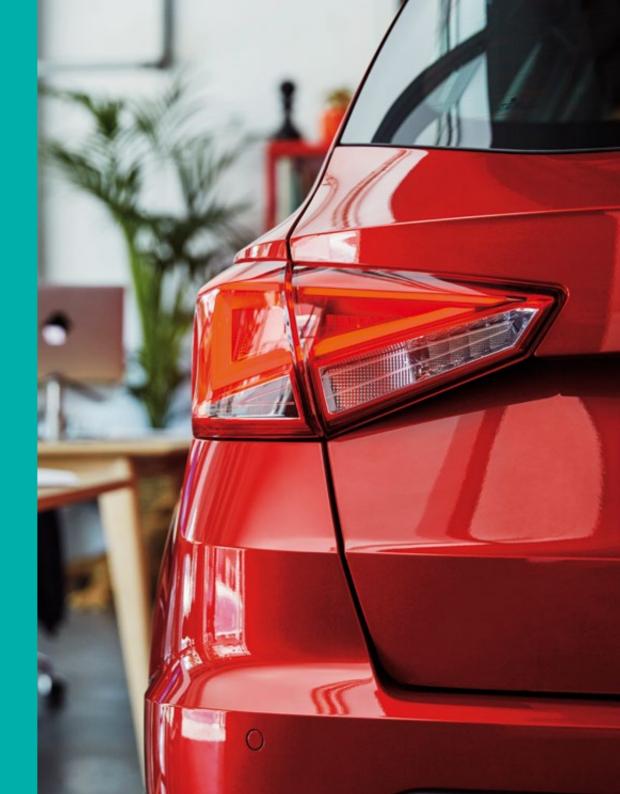

### See further. Go further.

Brighter than the rest. The SEAT Arona is equipped with the latest full LED headlights and rear LED pilots. So you've got the power, and the vision, to go the distance.