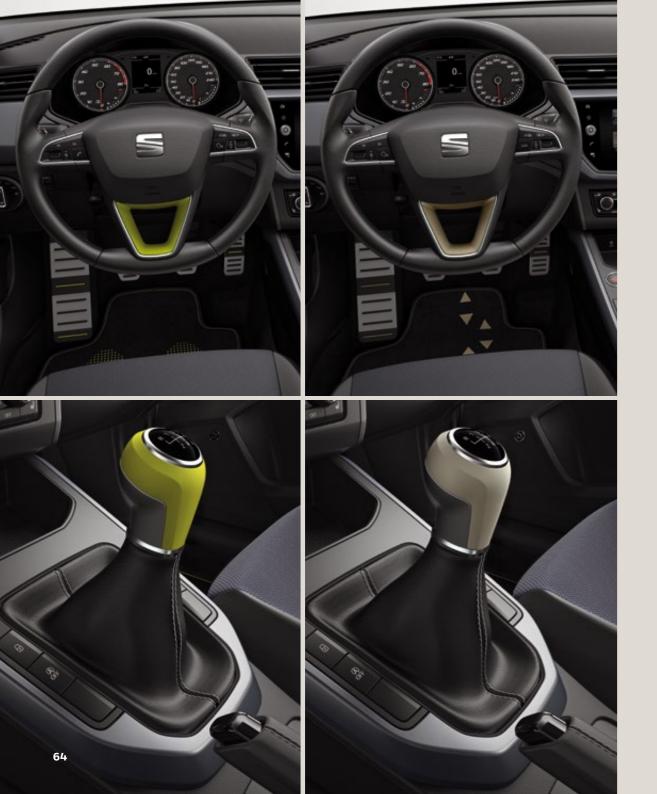

# Interior customisation.

#### Steering wheel.

This is how you take control. Your custom steering wheel, with a unique design. Also available in Silver. For the leather steering wheel only. Not available for FR and Xcellence versions.

#### Gear knob.

First, second, third, and beyond. This is Arona style. Also available in Silver. Not available with an automatic gearbox.

Our global range of cars and product specifications varies from country to country. Please, visit your local SEAT website to know more about the product offer available for you.