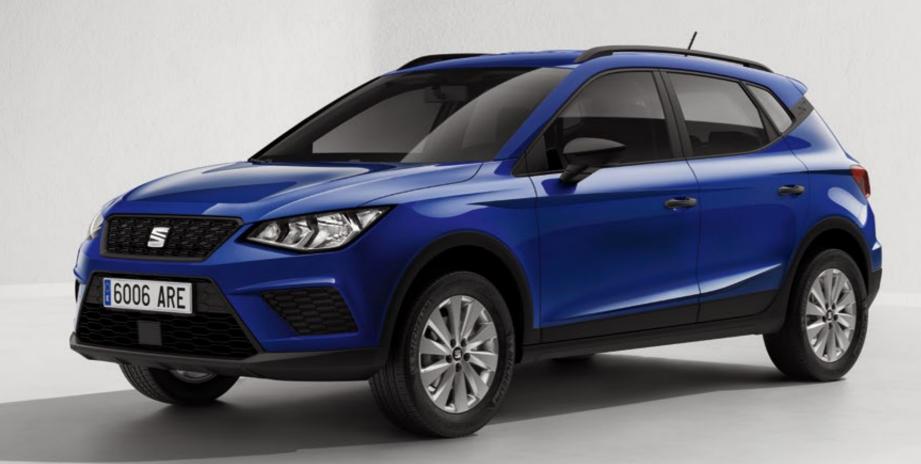

### Nothing ever grew from a comfort zone.

Fresh, modern good looks and aerodynamic performance. The SEAT Arona has it all, with ultra-defined blisters and dynamic lines. Compact. Fearless. Designed to be free. City car agility meets SUV style and substance. Tech that puts your world at your fingertips. More space to play with. This is a new vision. As independent as you are.

### How's the view from up there?

Stand out, for all the right reasons. The SEAT Arona commands the road with its hot stamped, chrome detailed front grill and higher driving position. From here, it's easy to plan the next move.

### Turn heads. Conquer hearts.

From the custom 18" Alloy Wheels to its blistering lines, the SEAT Arona says it all, without saying a word. Because style isn't just about looking good. It's about making it look easy.