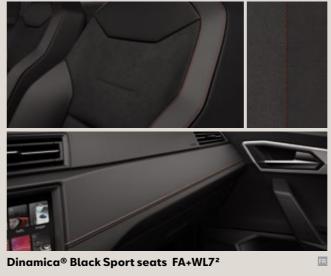

### Upholsteries.

Cloth Black Comfort seats AF

Cloth Blue & Grey Comfort seats CB

Dinamica® Black Sport seats CB+WL7

St

XE

Cloth Black Comfort seats CD

Dinamica® Black Sport seats CD+WL7<sup>1</sup>