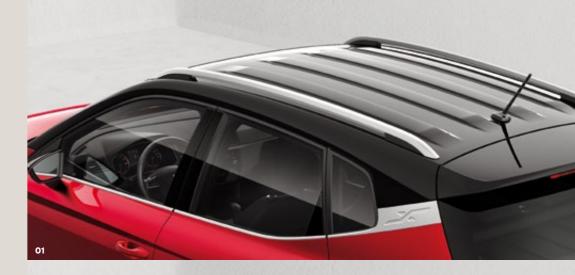

#### Style with purpose.

City to city, coast to coast. Your chromed roof rails are adaptable, so you'll have what you need, when you need it.

#### 04 Action packed.

Adaptable to any situation, the roof rails keep your options open.