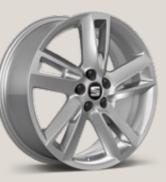

### Wheels.

### 16"

Design Brilliant Silver 🛛 🖻 📧

### 17"

Dynamic Brilliant Silver 🛛 🗈

Dynamic Nuclear Grey 🛛 🗵

Dynamic Brilliant Silver 🔳

17"

Urban Black R Machined 🛛 😒 📧 🗷

Performance Black R 🗵

Reference R Style St Xcellence XE FR FR Beats Bt