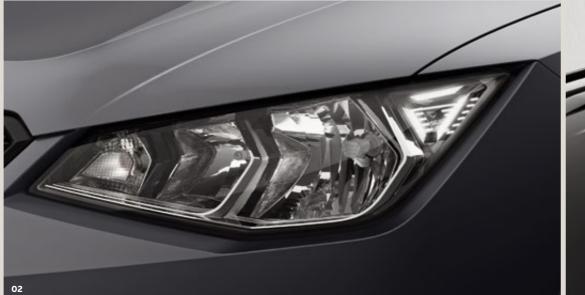

### See further. Go further.

Brighter than the rest. The SEAT Arona is equipped with the latest full LED headlights and rear LED pilots. So you've got the power, and the vision, to go the distance.

#### 04 Stay bright and stay sharp.

Open up your potential. Shed light to a new world with Full LED headlights.