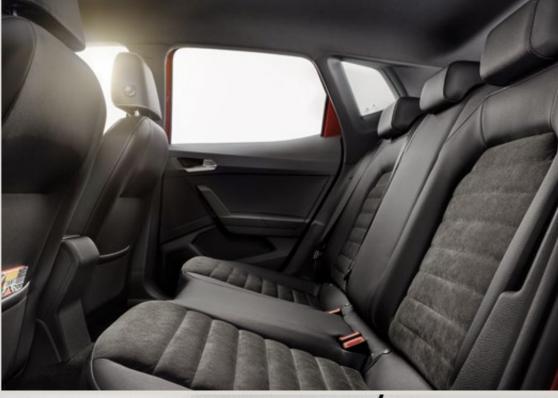

### In your space, it's limitless.

When you've got big plans, you need plenty of room. Stretch out. Enjoy a quality of finish that feels just right. And take command of your drive. It's all right where you want it.

## Options. Multiplied.

We could all use that extra space. So the SEAT Arona gives you more. With up to 400 litres of room in the boot, you can take what you want. And what they want. So everyone can do their thing.