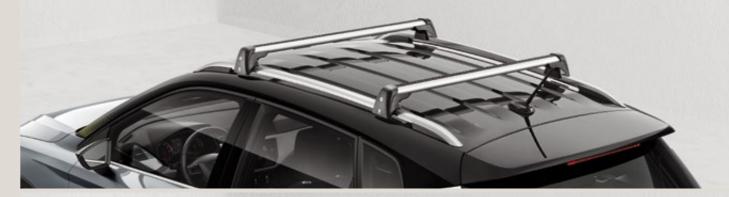

#### Roof bars.

Ready for action. These roof bars are tailored to your new SEAT Arona Ideal for a range of roof accessories. Comes complete with anti-theft lock.