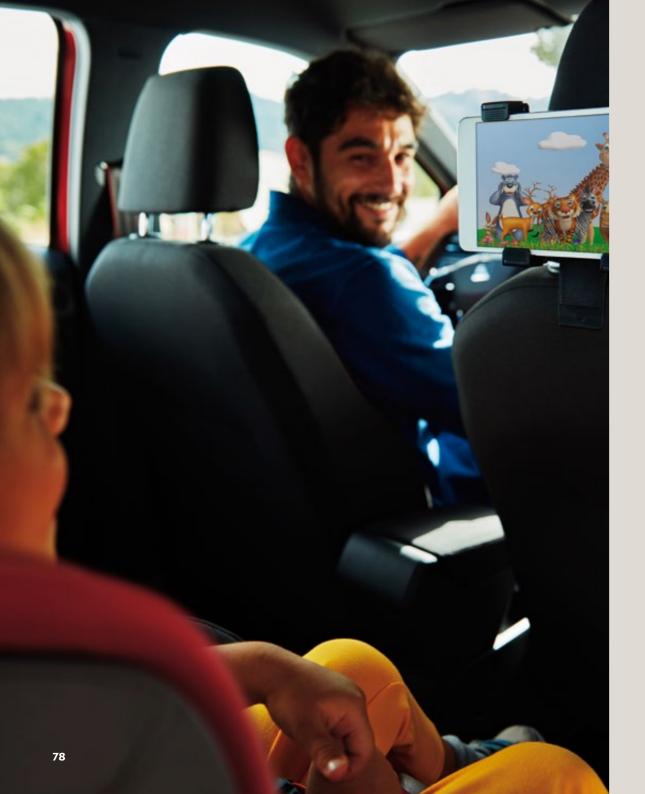

### Infotainment & Safety.

The SEAT Arona comes with custom seats and safety features to take care of everyone, plus the latest onboard infotainment devices to keep them happy. Protect what's important, and make long journeys fly by.

#### Navlet 7".

Track the action and entertain the family. This rechargeable, dualcamera equipped head-up display features HD European maps. Complete with suction bracket and stand, you'll always know the best route and they'll be able to tune in.