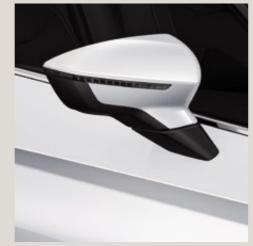

### How's the view from up there?

Stand out, for all the right reasons. The SEAT Arona commands the road with its hot stamped, chrome detailed front grill and higher driving position. From here, it's easy to plan the next move.

### See further. Go further.

Brighter than the rest. The SEAT Arona is equipped with the latest full LED headlights and rear LED pilots. So you've got the power, and the vision, to go the distance.