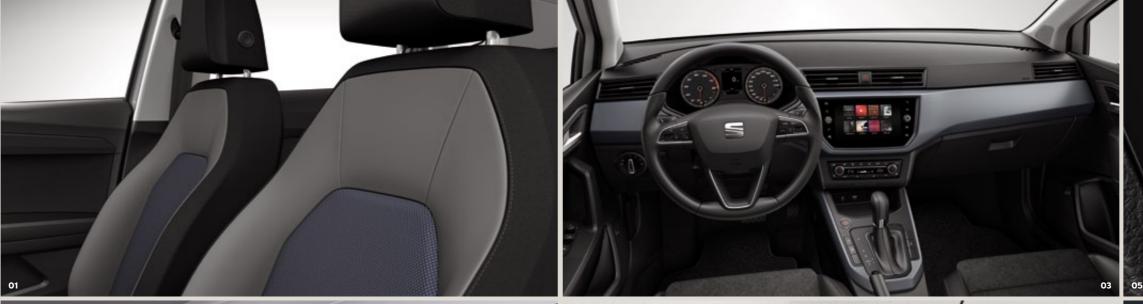

### In your space, it's limitless.

When you've got big plans, you need plenty of room. Stretch out. Enjoy a quality of finish that feels just right. And take command of your drive. It's all right where you want it.

#### 02 Move with the times.

Out with the analogue. In with the SEAT Digital Cockpit. Everything you need while driving. From speed and maps to music and more. It's all there, right before your eyes.

Slip into comfort. It's the only way to go. You can upgrade your seats to Dinamica® black sport seats, every detail matters.

#### 04 Ready for action.

Hands on, luxury tech, with the 8" touch screen with Full Link technology. Seamless connectivity at the touch of a finger.