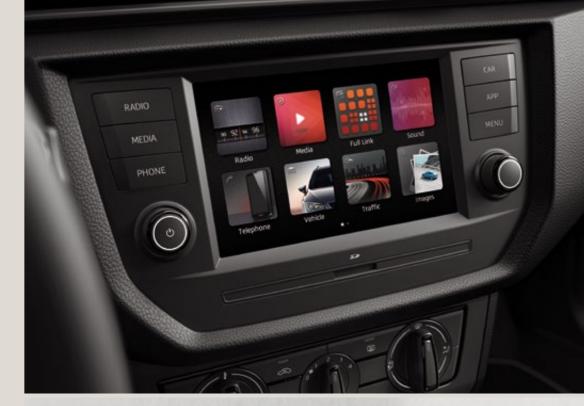

### **Everywhere. All the time.**

Be where you need to be, without being there at all. The SEAT Arona's Wireless Charger and GSM Amplifier mean everything's charged, at full signal and ready to go. Full Link technology adds total connectivity and control.

Safety

### See them coming. Easily.

Not everyone pulls the smartest moves. Sometimes, they'll come out of nowhere. So the SEAT Arona's there for you, alerting you to anything in your blind spot that presents a hazard. Let them do their thing. You can do yours.