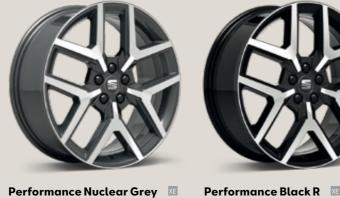

### Wheels.

### 16"

Design Brilliant Silver 🛛 🖻 📧

### 17"

Dynamic Brilliant Silver 🛛 🗈

Dynamic Nuclear Grey 🛛 🗵

Dynamic Brilliant Silver 🔳

17"

Urban Black R Machined 🛛 😒 📧 🗷

Performance Black R 🗵

Reference R Style St Xcellence XE FR FR Beats Bt

> Standard Optional