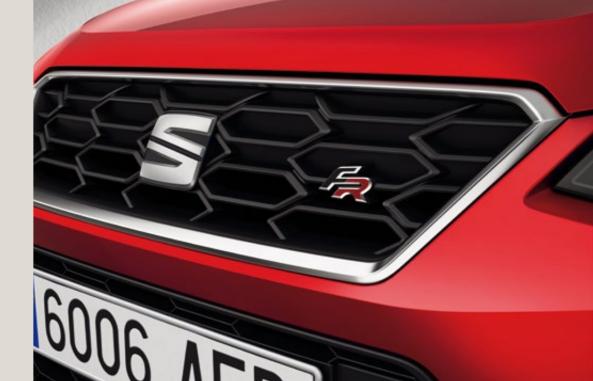

### How's the view from up there?

Stand out, for all the right reasons. The SEAT Arona commands the road with its hot stamped, chrome detailed front grill and higher driving position. From here, it's easy to plan the next move.