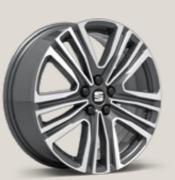

### Wheels.

### 16"

Design Brilliant Silver 🛛 🖻 📧

### 17"

Dynamic Brilliant Silver 🛛 🗈

Dynamic Nuclear Grey 🛛 🗵

Dynamic Brilliant Silver 🔳

17"

Urban Black R Machined 🛛 😒 📧 🗷

Performance Black R 🗵

Reference R Style St Xcellence XE FR FR Beats Bt