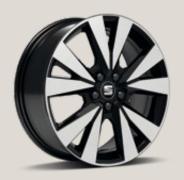

### Wheels.

### 17"

Dynamic Brilliant Silver 🛛 🗈

Dynamic Nuclear Grey 🛛 🗵

Dynamic Brilliant Silver 🔳

17"

Urban Black R Machined 🛛 😒 📧 🗷

Performance Black R 🗵

Reference R Style St Xcellence XE FR FR Beats Bt