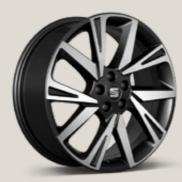

### **Performance.**

Agile. Lightweight. Robust. The performance Alloy Wheels on the SEAT Arona are built to get more out of the road. Available in 18" and matt Sport Black or glossy Piano Black, they make a statement. And why not? You've got the choice.

For the cool and sophisticated look, choose the 18" matte Sport Black Alloy Wheels, the perfect complement to your ride.