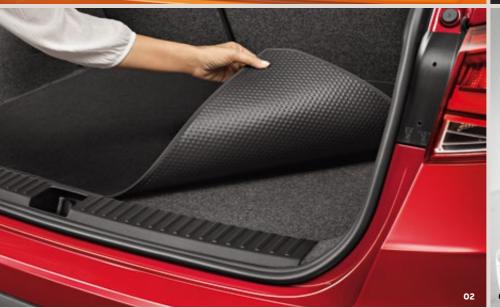

#### 02 Reversible boot mat.

Protect your new SEAT Arona with this easy to secure, reversible boot mat. It's the ideal way to stop dirt and liquids messing up your thing.

#### 04 Semi-rigid boot tray.

Resistant. Waterproof. Easy to clean. Anti-slip. And a breeze to fit, you can boldly handle whatever life throws at your SEAT Arona.