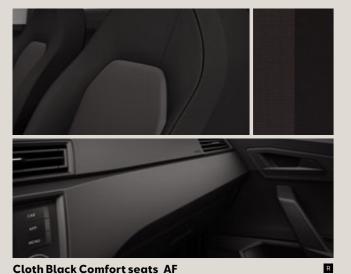

### Upholsteries.

Cloth Black Comfort seats AF

Cloth Blue & Grey Comfort seats CB

Dinamica® Black Sport seats CB+WL7

St

XE

Cloth Black Comfort seats CD

Dinamica® Black Sport seats CD+WL7<sup>1</sup>