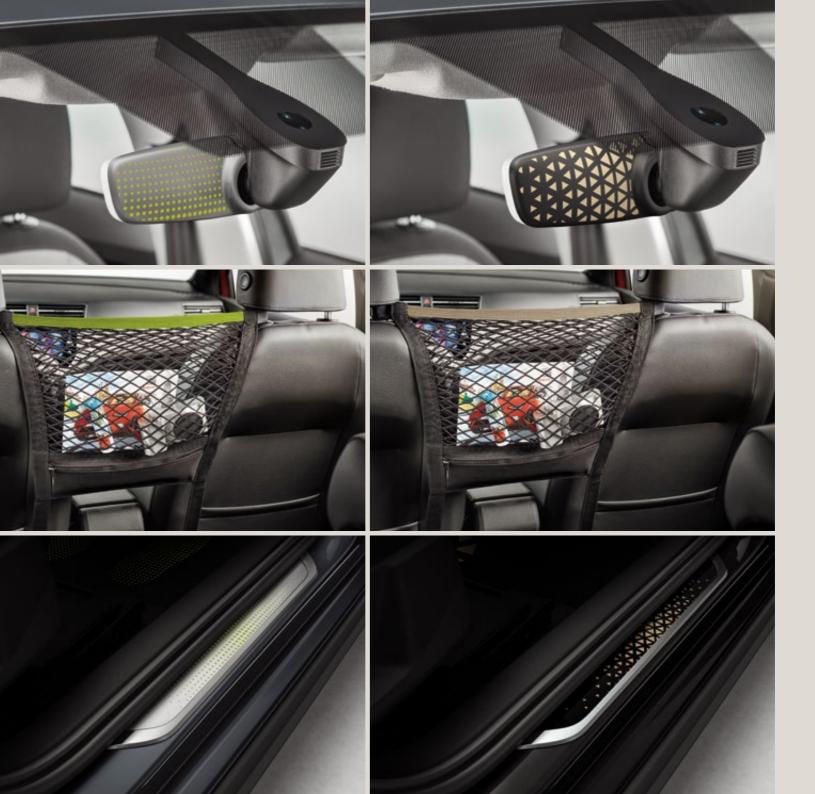

# Interior customisation.

The SEAT Arona comes with two bold, personalised interiors: Fitness Green and Sophisticated Pearl Gold. Update your gear knob, steering wheel and more to keep things as fresh inside as they are outside.

#### Interior mirrors.

Complement your dynamic interior. Available in a range of Arona colours, this is a cool finishing touch.

#### Net between seats.

Handy, stylish and protective, this seat net is next-level practicality. Also available in Black.

#### Side sills.

Step up to the plate with custom fitted stainless steel doorsteps on the front doors, adding great value protection to your design. Also available in Silver.