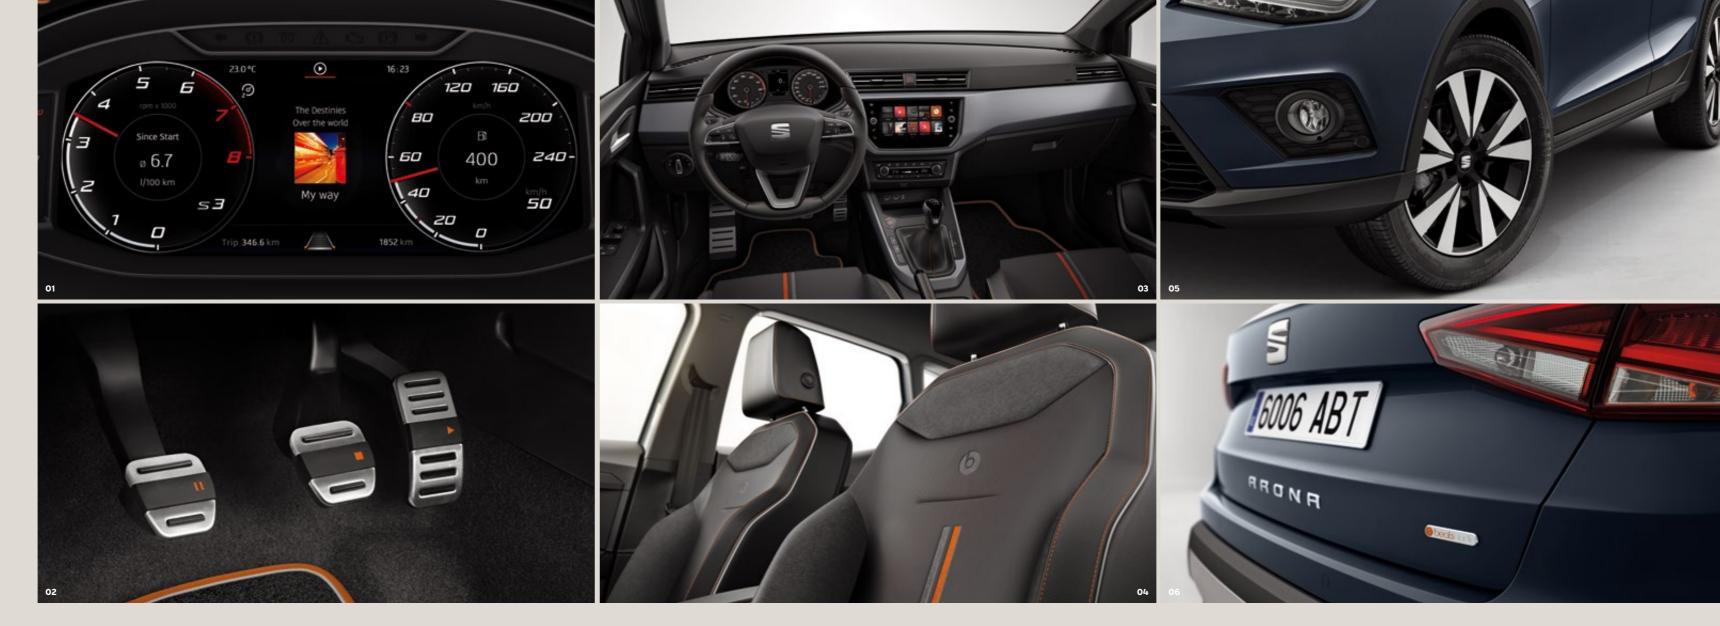

## Can you feel the rush?

You don't compromise. The SEAT Arona doesn't either. The FR trim is performance and versatility, combined with best-in-class design. Who says you can't have it all?

#### Ultra-dynamic.

You're in the driving seat now. So the FR trim comes with SEAT Drive Profile. Just select the perfect mode for you, Better grip? Increased efficiency? It's your choice.

#### All the right lines.

Top to toe, the FR trim has it covered. Sure, you've got it on the inside. And with these lines, you'll have it outside too.