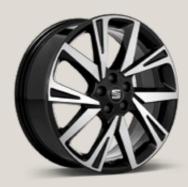

#### 02 Keep on rolling.

Sport from head to toe. These 18" Machined Alloy Wheels are sure to make heads turn.