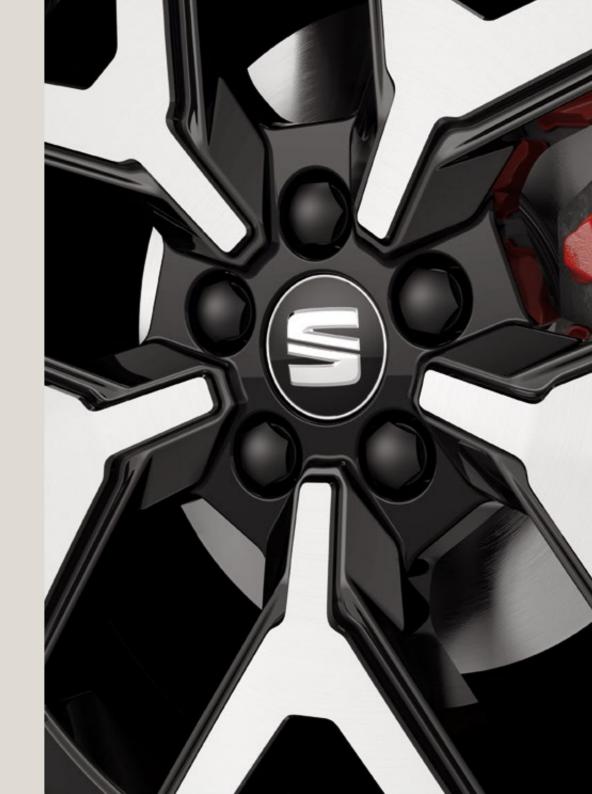

### Wheels.

### 16"

Design Brilliant Silver 🛛 🖻 📧

### 17"

Dynamic Brilliant Silver 🛛 🗈

Dynamic Nuclear Grey 🛛 🗵

Dynamic Brilliant Silver 🔳

17"

Urban Black R Machined 🛛 😒 📧 🗷

Performance Black R 🗵

Reference R Style St Xcellence XE FR FR Beats Bt

> Standard Optional