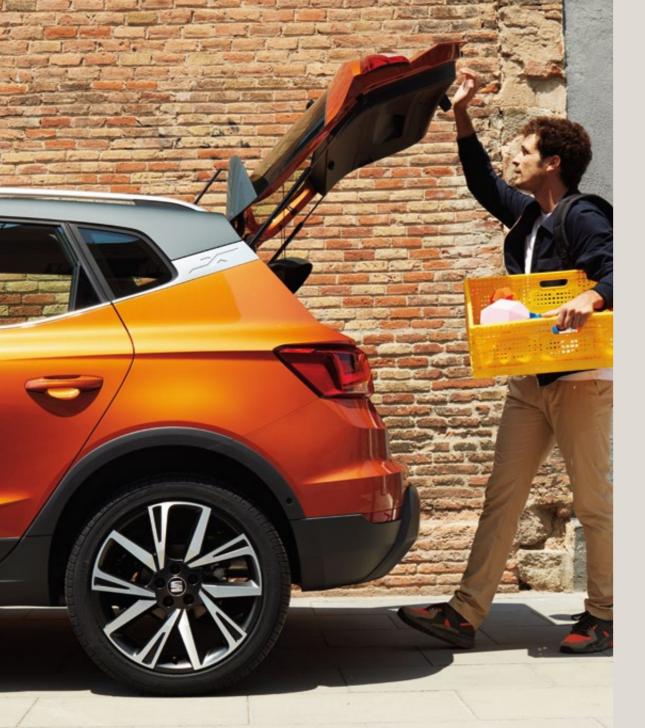

## Options. Multiplied.

We could all use that extra space. So the SEAT Arona gives you more. With up to 400 litres of room in the boot, you can take what you want. And what they want. So everyone can do their thing.

Our global range of cars and product specifications varies from country to country. Please, visit your local SEAT website to know more about the product offer available for you.

ann

Technology