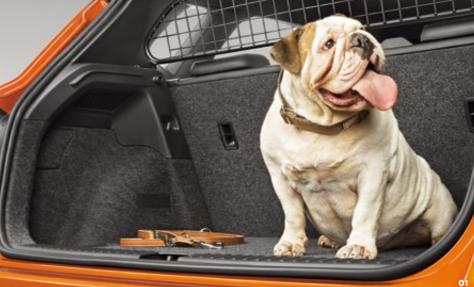

#### Dog harness.

It's a dog's life, so make it better. Your dog can now travel in comfort and safety with this padded travel harness, which attaches to the seat belt for extra safety.

#### Boot organiser.

This aluminium divider makes the most of the space in your Arona's luggage compartment, ensuring that everything arrives at your destination in perfect condition.

The separation grille divides the passenger section from the boot, and is easily removed without tools; perfect for pets.

#### 01 Separation grille.