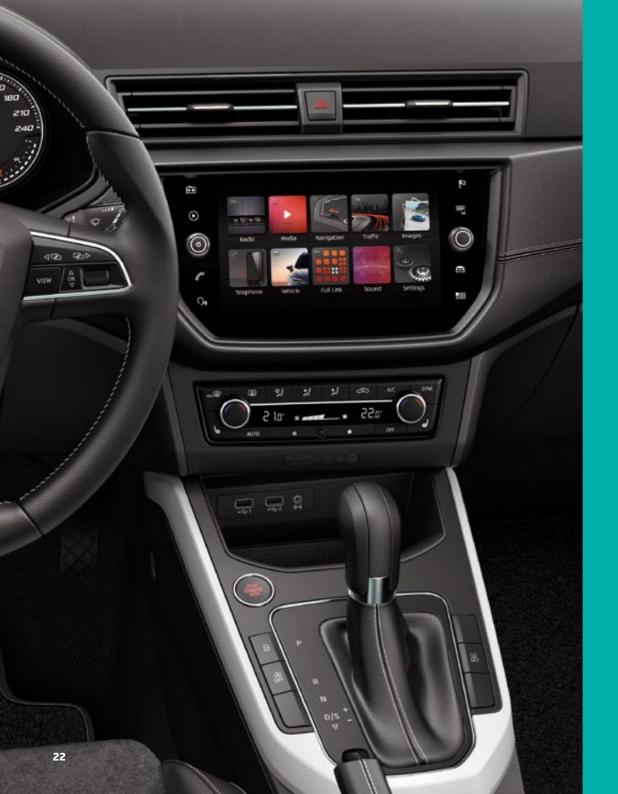

### **Everywhere. All the time.**

Be where you need to be, without being there at all. The SEAT Arona's Wireless Charger and GSM Amplifier mean everything's charged, at full signal and ready to go. Full Link technology adds total connectivity and control.

#### 04 Ready for action.

Hands on, luxury tech, with the 8" touch screen with Full Link technology. Seamless connectivity at the touch of a finger.