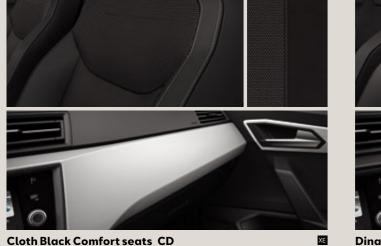

### Upholsteries.

Cloth Black Comfort seats AF

Cloth Blue & Grey Comfort seats CB

Dinamica® Black Sport seats CB+WL7

St

XE

Cloth Black Comfort seats CD

Dinamica® Black Sport seats CD+WL7<sup>1</sup>