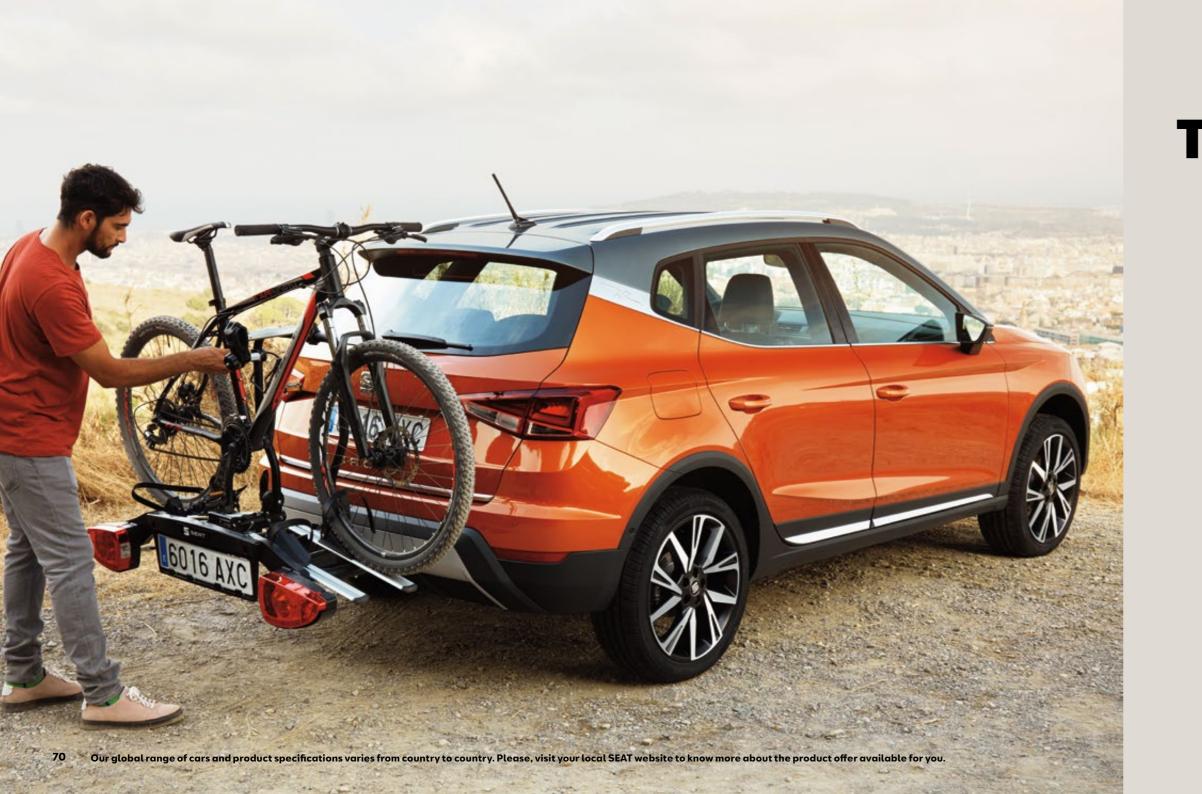

### Transport.

With the SEAT Arona's range of smart and practical transport accessories, you've got the confidence to get there and get it done.

#### Tow bar bicycle rack.

A foldable metal rack attaching to your new Arona's tow bar, it can carry two bicycles. This is mobility for your mobility.