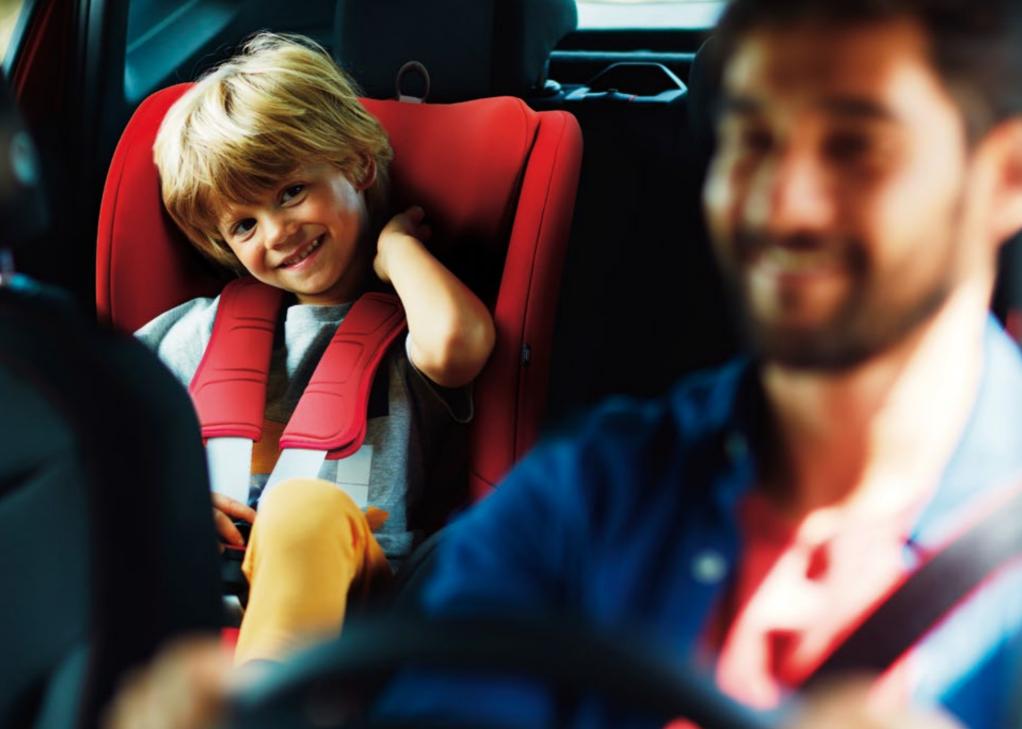

### Infotainment & Safety.

The SEAT Arona comes with custom seats and safety features to take care of everyone, plus the latest onboard infotainment devices to keep them happy. Protect what's important, and make long journeys fly by.

#### SEAT PEKE G1 Trifix I-Size.

Suitable for mass groups II, III (15 kg -36 kg). Installed either with the car seat belt or ISOFIX plus car seat belt. Height adjustable backrest. The cover is removable and washable.