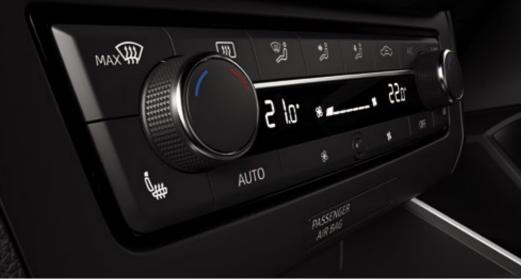

#### 05 However you want it.

Control your world with the Arona's Climatronic system. Feeling cool? Naturally.