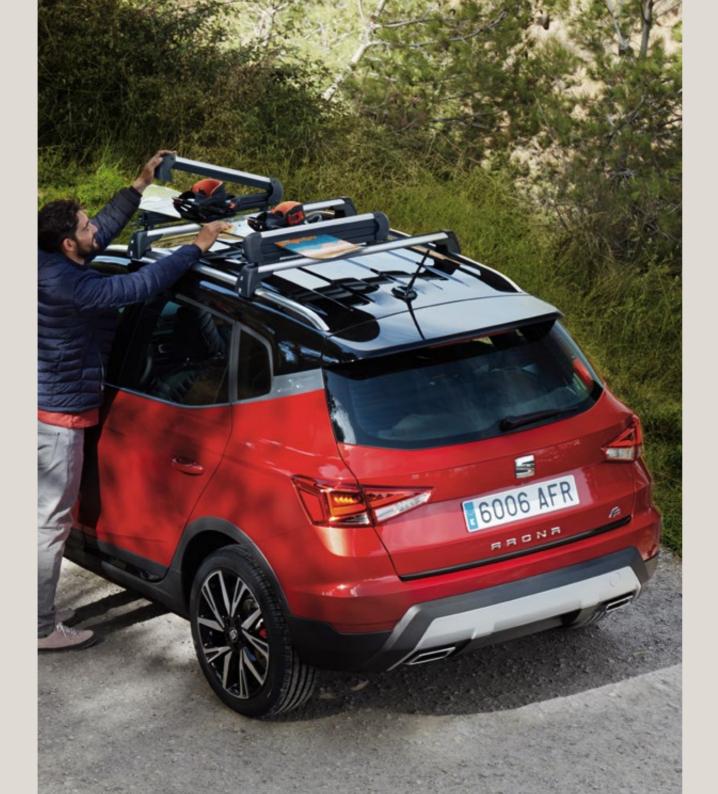

#### Ski rack.

Trip to the slopes? This ski rack is especially designed, and perfect for family use. Holds 4-6 skis or 2-4 snowboards.

Our global range of cars and product specifications varies from country to country. Please, visit your local SEAT website to know more about the product offer available for you.

#### Roof bars.

Ready for action. These roof bars are tailored to your new SEAT Arona Ideal for a range of roof accessories. Comes complete with anti-theft lock.