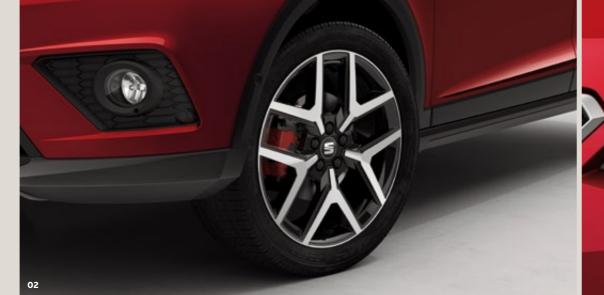

### Turn heads. Conquer hearts.

From the custom 18" Alloy Wheels to its blistering lines, the SEAT Arona says it all, without saying a word. Because style isn't just about looking good. It's about making it look easy.