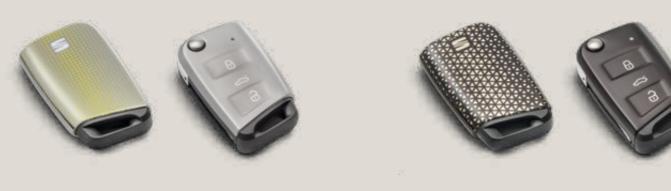

#### Key covers.

These smart key covers offer protection and matches your choice of interior perfectly.