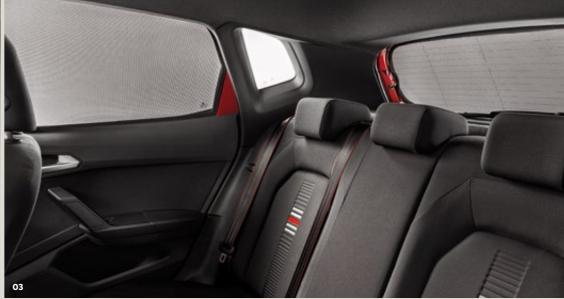

#### 03 Sunshades.

Stay safe and cool, protect from sunrays and maintain visibility. This is how you really get ready for summer.

#### Net between seats.

Handy, stylish and protective, this seat net is next-level practicality. Also available in Black.