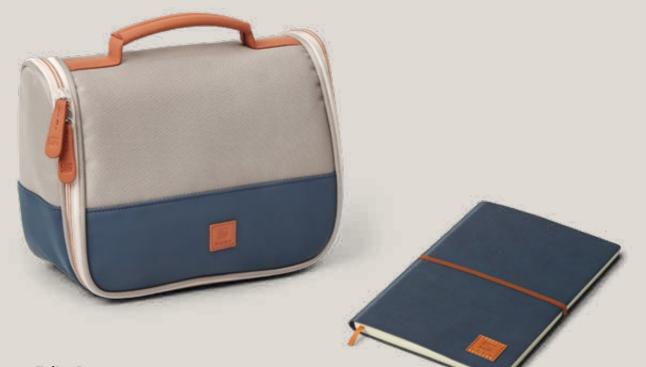

### Crossover Line.

#### Toilet Bag.

Multifunctional Toilet Bag, can be used in hanging and standing position, various compartments on the inside, removable plastic bag suitable for transporting liquids in carry-on luggage on airplanes, subtle embossed SEAT logo.

Material: 100% polyester Base: water-repellent PU Dimensions: 300×120×245 mm Colour: blue/sand Ref: 6H1087317 HAJ

#### Notebook.

Notebook with soft-touch finish and flexible cover, small SEAT leather badge on cover, horizontal elastic strap, blank pages, 224 pages with car silhouette on first page, bookmark.

Material: paper Dimensions: 215×150×17 mm Colour: dark blue/ brown Ref: 6H1087216 HAJ