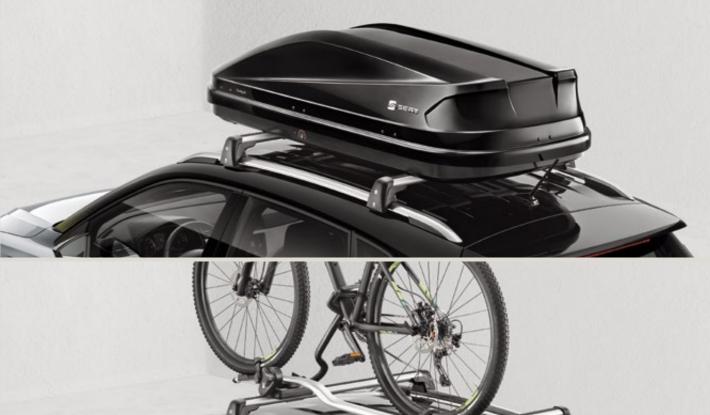

#### Roof box.

Ideal for longer family trips, protect your luggage from the weather. Stylish, aerodynamic and simple to assemble and anchor. Opens both sides and used with roof bars.

#### Bicycle rack.