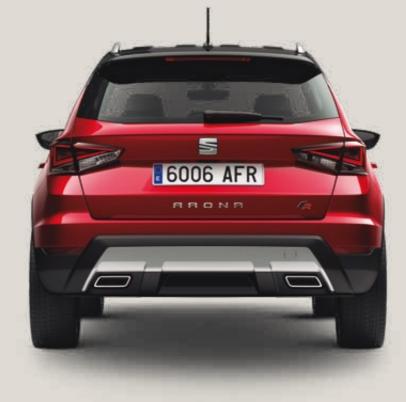

### See further. Go further.

Brighter than the rest. The SEAT Arona is equipped with the latest full LED headlights and rear LED pilots. So you've got the power, and the vision, to go the distance.

## Options. Multiplied.

We could all use that extra space. So the SEAT Arona gives you more. With up to 400 litres of room in the boot, you can take what you want. And what they want. So everyone can do their thing.