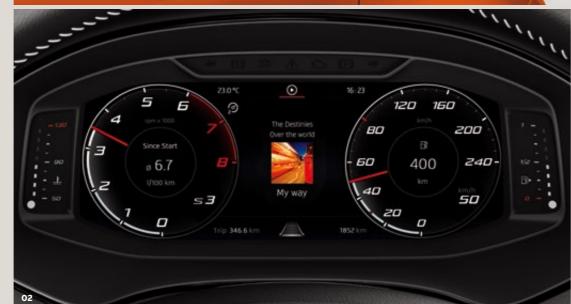

### **SEAT Arona Beats**.

Do you live music in everything you do? Press play on your premium BeatsAudio™ Sound System with bold colour contrasts and the high tech SEAT Digital Cockpit. This is the crossover SUV built to be heard.

#### 01 What matters most.

Keep an eye on your favourite tunes with the colour display at the centre of your SEAT Arona Beats' SEAT Digital Cockpit.