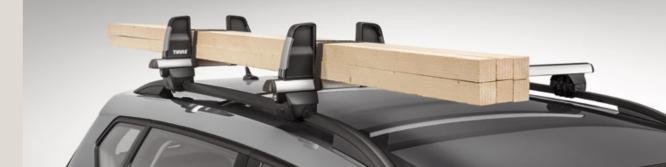

# Load-stop rack.

A new way to carry long loads, this special roof rack turns your Ateca into the ultimate transporter. Easily adjusted to carry almost anything you need to get from A to B.