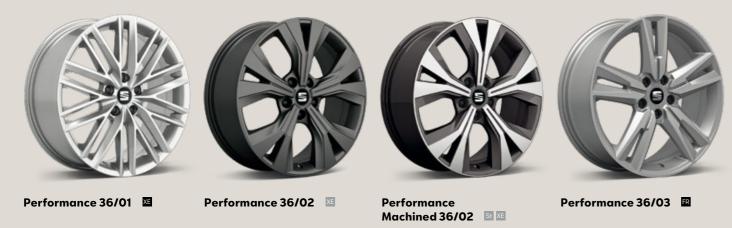

# Wheels.

# **16**"

Urban 36/01 🛛 🖻

Design 36/01 🔳

17"

Dynamic 36/01 🛛 🖻

Dynamic Machined 36/02

18"

Reference R Style S Xcellence K FR FR Standard Optional

Exclusive Machined 36/01

**19**"

Exclusive Machined 36/02

Aneto Glossy Black1 🛛 🖻