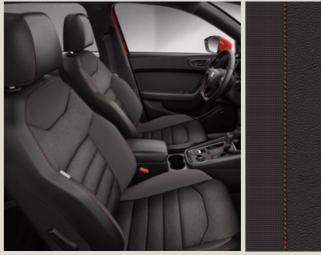

### Interior

- Document holder under driver seat
- Armrest in front with length and height adjustment with integrated box and cupholders
- Leather-trimmed multifunctional steering wheel for airbag system
- Illuminated doorstep in front doors with FR lettering
- Chromed Package
- Dinamica® Black seats cover
- Red FR Stitching on seat upholstery, gearshift and steering wheel
- Aluminium FR pedals