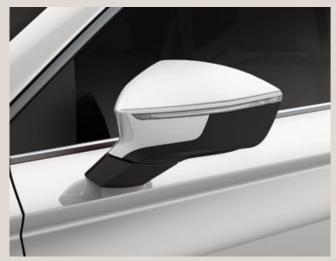

# Today. Yours for the taking.

Bigger. Bolder. Better. Just look at it. A dynamic exterior, high roofline, sharp contours and taut curves. Full LED, chromed roof rails and an Ateca Light Silhouette to welcome you. Because every day deserves to be this special.

# Beautiful from every angle.

However you look at it, the SEAT Ateca is designed to upgrade your daily commute. Distinctive grille at the front, double exhausts at the back, chromed window frames on the side and 19" alloy wheels below. Because looking good means feeling great.