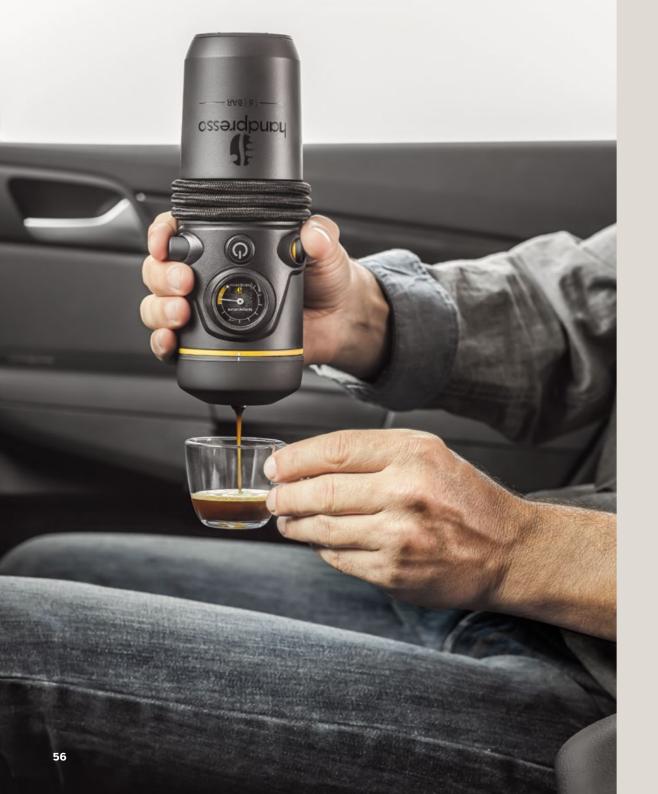

### Espresso machine.

Need a shot? This AutoSet espresso maker means you'll always have an espresso with the perfect crema on the go.

These sill guards light up to display the Ateca's name when the door has been open for 40 seconds and switch off when the door is closed.