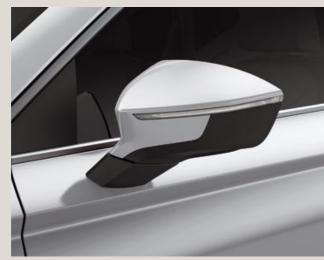

# Today. Yours for the taking.

Bigger. Bolder. Better. Just look at it. A dynamic exterior, high roofline, sharp contours and taut curves. Full LED, chromed roof rails and an Ateca Light Silhouette to welcome you. Because every day deserves to be this special.

# Beautiful from every angle.

However you look at it, the SEAT Ateca is designed to upgrade your daily commute. Distinctive grille at the front, double exhausts at the back, chromed window frames on the side and 19" alloy wheels below. Because looking good means feeling great.