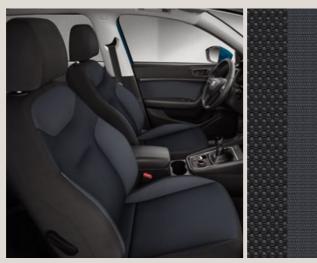

### Interior

- Document holder under driver seat
- Driver seat lumbar adjustment, passenger seat height and lumbar adjustment
- Woven fabric seat covering • Unsplit rear seat bench, split & folding backrest
- Leather-trimmed multifunctional steering wheel for airbag system
- Paddles in steering wheel for DSG
- Child seat anchor for child seat system (iSOFiX)