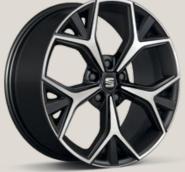

# Wheels.

Exclusive Machined 36/01

**19**"

Exclusive Machined 36/02

Aneto Glossy Black1 🛛 🖻

# **19**"

Aneto Diamond Anthracite 🛛 📧 📧

Aneto Machined Matt Black 🛛 🗵 🖪 Aneto Black St XE FR

Aneto Silver St XE FR