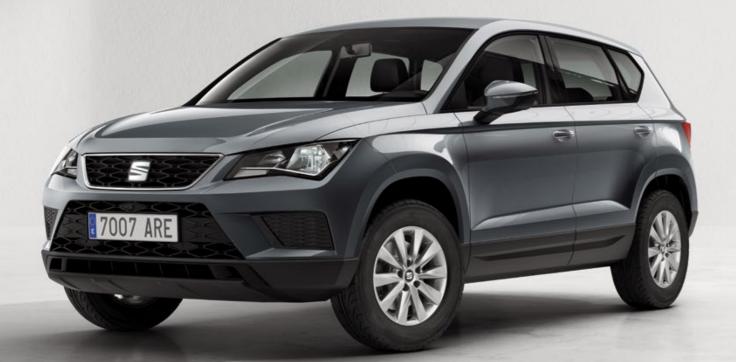

# What more do you need?

The Ateca Reference comes equipped with everything you need to fill every day with moments to savour.

### Enjoy the ride.

An 8" touchscreen display with Full Link technology means you're always connected and in control. Now choose your soundtrack.

# Big ideas.

Just imagine what you can do with 510l of boot space. The SEAT Ateca Reference gives you all the room you need to make even your biggest plans a reality.