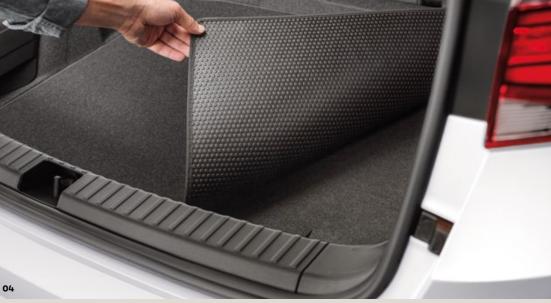

# 04 Reversible boot mat.

Keep it clean. Perfectly adapted to the size of your boot, this rubber mat protects your Ateca's interior even when carrying wet or dirty items.