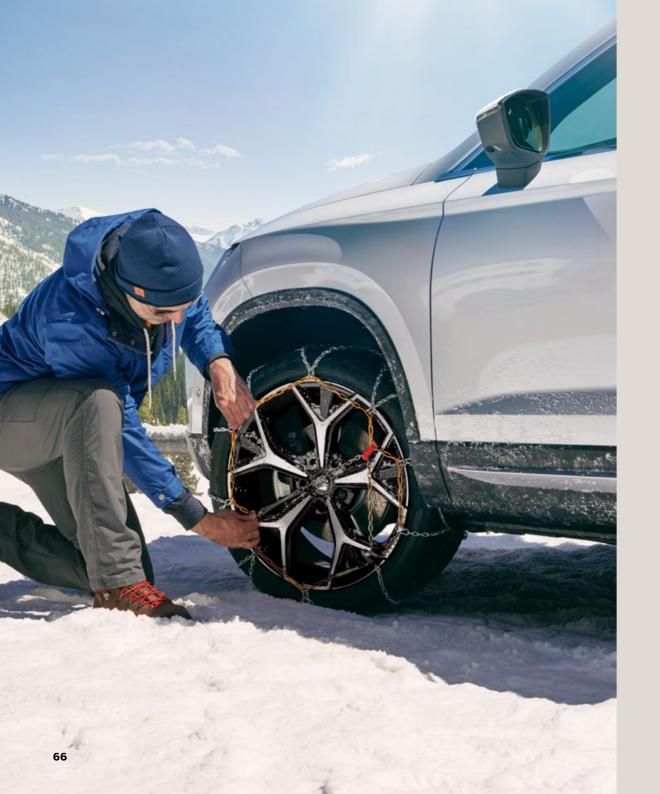

# **Protection**.

When the weather takes a turn for the worse, or if you're just planning some winter escapades, make sure you're carrying these snow chains to get you and your Ateca safely through the snow.