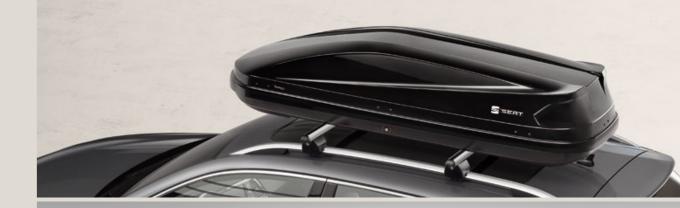

# Roof box.

Keep your luggage dry and your journey on track with this useful and aerodynamic roof box. Fits easily and quickly on your roof bars.