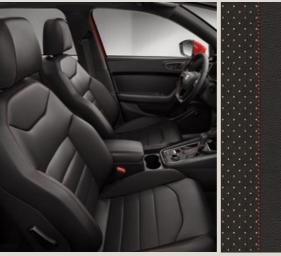

Interior design

# Need it? Take it.

A spacious interior cabin and 510 litres of boot space that can be expanded up to 1604 litres with the rear seats folded down. Enough space for you to make the most of every day.

Our global range of cars and product specifications varies from country to country. Please, visit your local SEAT website to know more about the product offer available for you.