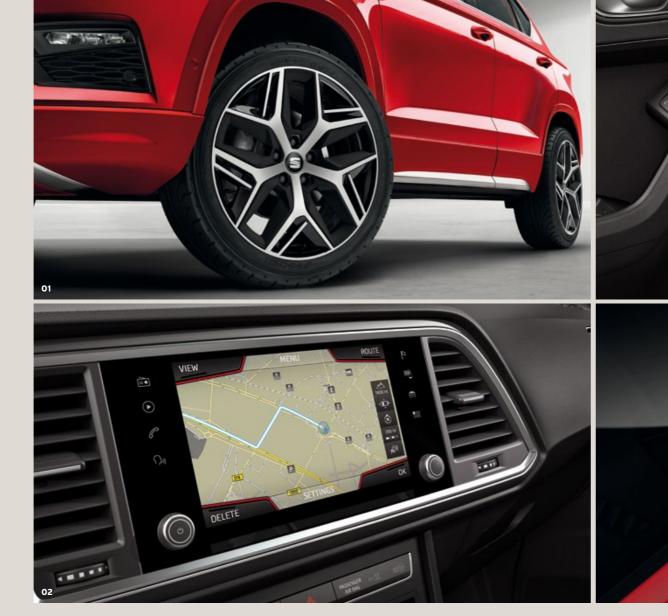

# Freedom. It's what makes life worth living.

Technology isn't there to impress. It's there to set you free. Like the top view camera that offers a 360-degree view of your surroundings on the 8" touchscreen display while Park Assist steers you perfectly into place. Or the SEAT Digital Cockpit and Wireless Charger that make sure you're in control and never out of touch. Now focus on where you want to go today.

### Enjoy the ride.

An 8" touchscreen display with Full Link technology means you're always connected and in control. Now choose your soundtrack.