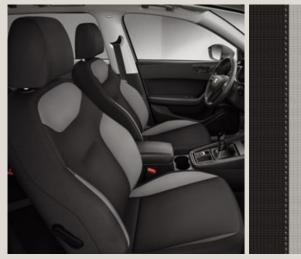

### Interior

- Document holder under driver seat
- Armrest in front with length and height adjustment with integrated box and cupholders
- Leather-trimmed multifunctional steering wheel for airbag system
- Illuminated doorstep in front doors with FR lettering
- Chromed Package
- Dinamica® Black seats cover
- Red FR Stitching on seat upholstery, gearshift and steering wheel
- Aluminium FR pedals