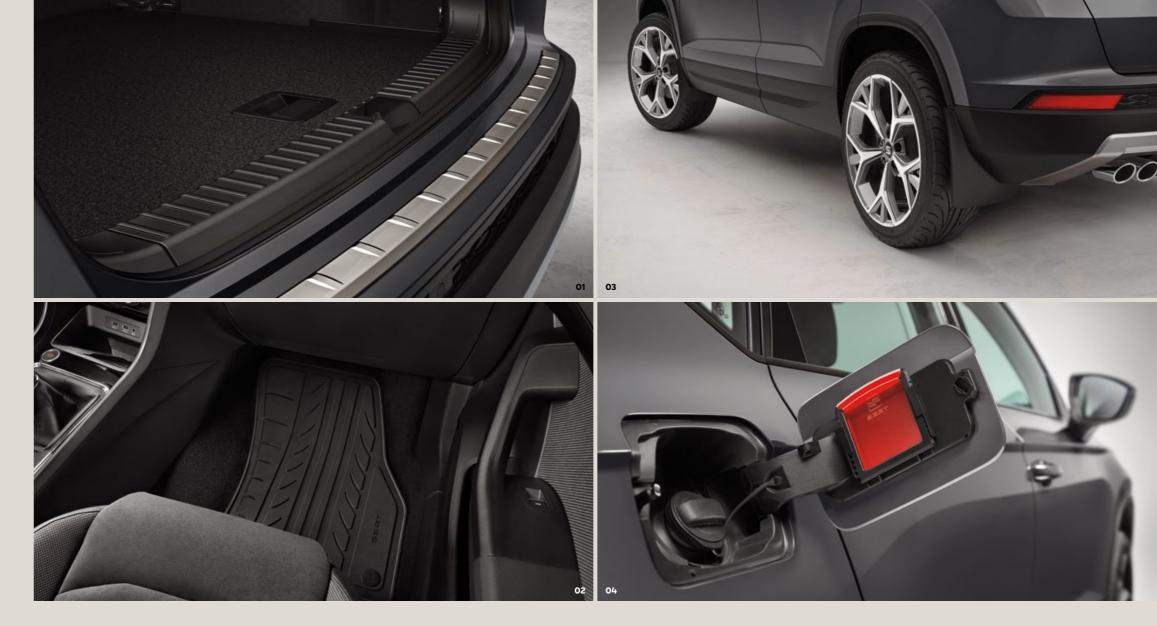

# **Protection.**

Safe. Secure. Organised. Three words that make all the difference when you're going places. These convenient accessories are the perfect way to get there.

### Boot organiser.

This aluminium divider makes the most of the space in your Ateca's luggage compartment, ensuring that everything arrives at your destination in perfect condition.

Made from lightweight but durable foam, this tray is a handy way to take small and delicate items along with you on the journey.

# 01 Protective boot tray.

# 02 Boot organising net.

This luggage compartment support net is a flexible way to safely secure your luggage, giving you plenty of extra space for when you need it.

# 03 Boot tray with high walls.

Resistant, waterproof and easy to clean, this boot tray keeps things secure on even the bumpiest of journeys.

# 04 Reversible boot mat.

Keep it clean. Perfectly adapted to the size of your boot, this rubber mat protects your Ateca's interior even when carrying wet or dirty items.

# **Protection**.

When the weather takes a turn for the worse, or if you're just planning some winter escapades, make sure you're carrying these snow chains to get you and your Ateca safely through the snow.

Attached to the rear bumper, this stainless steel moulding protects your Ateca from scrapes and scratches when big items are placed in the luggage compartment.

# 01 Protective bumper moulding.

# 02 Rubber floor mats.

Step on it. This four-piece rubber matt set for both driver and passengers protects your Ateca from dirt and liquids.

### 03 Front and rear mudflaps.

Off road and on track. These mudflaps make sure you're ready to take on some of the most challenging routes.

# 04 Ice scraper.

Hidden from view, but there for you just when you need it. This ice scraper is situated next to your petrol deposit.