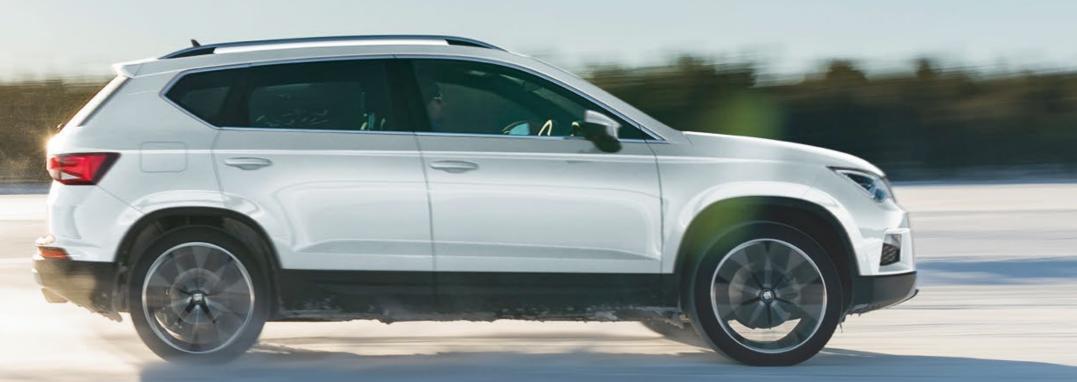

# Today. Yours for the taking.

Bigger. Bolder. Better. Just look at it. A dynamic exterior, high roofline, sharp contours and taut curves. Full LED, chromed roof rails and an Ateca Light Silhouette to welcome you. Because every day deserves to be this special.

# Beautiful from every angle.

However you look at it, the SEAT Ateca is designed to upgrade your daily commute. Distinctive grille at the front, double exhausts at the back, chromed window frames on the side and 19" alloy wheels below. Because looking good means feeling great.