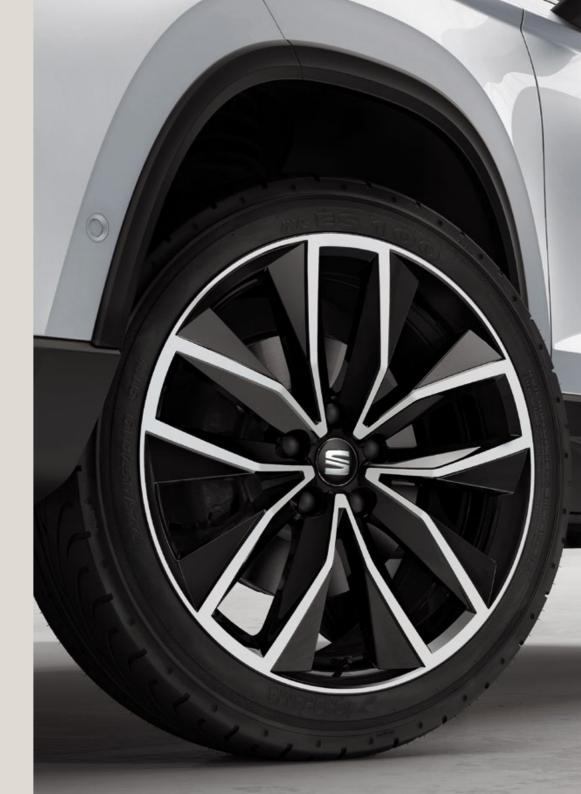

# 01 Standing tall.

With big 19" Machined alloyed wheels, the Ateca Xcellence boasts a powerful profile.