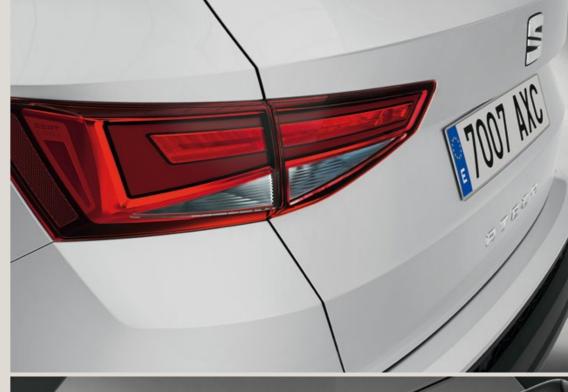

# Perfect vision.

Rear LED Taillights add distinctive style to the back of your Ateca FR.