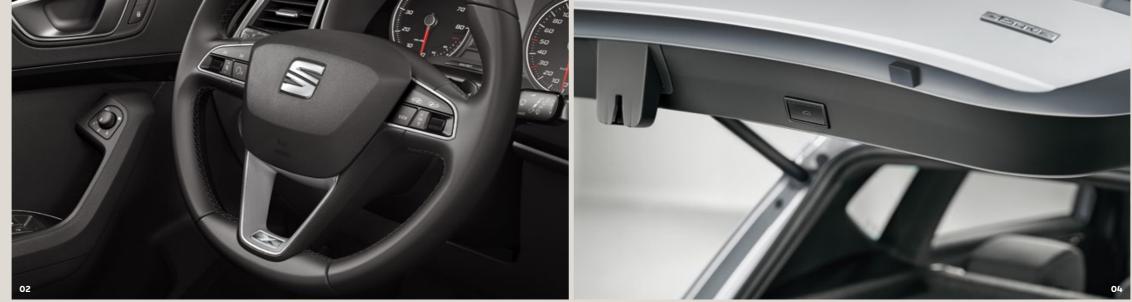

# 03 Sports star.

The sporty steering wheel features an exclusive FR logo.

# 04 Look, no hands.

With the Virtual Pedal and Electric Boot with Keyless System you can open your boot without having to lift a finger.