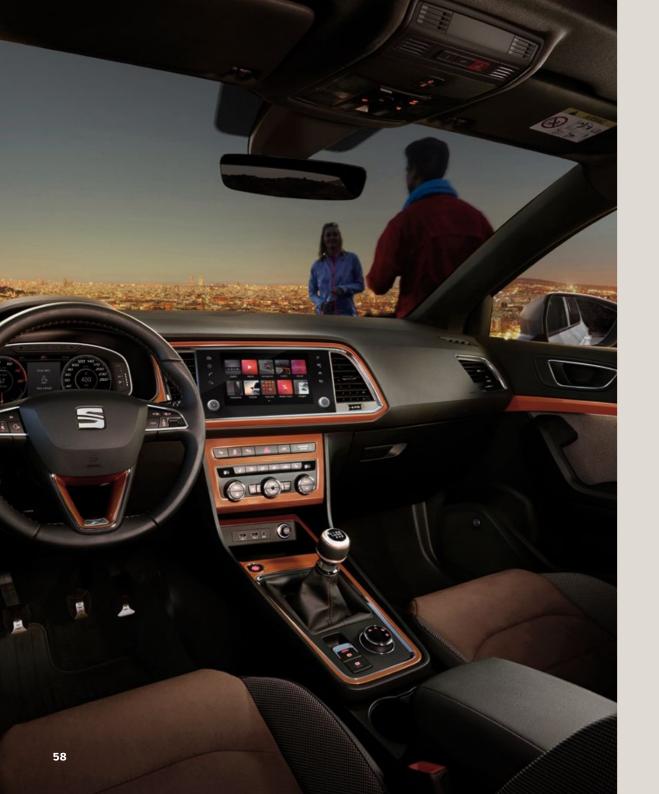

# Interior customisation.

Why not make every day even better? Now you can customise your Ateca with a wide range of accessories designed to help you express your personality where it counts.

### Interior Decorative Set.

A dashboard in Emocion Red combined with a door trim in Mystery Blue? Or perhaps a door trim in Crossover Silver partnered with a gear knob in Samoa Orange? These easily assembled interior decorations provide countless combinations to turn your Ateca into a car that's as individual as you are.