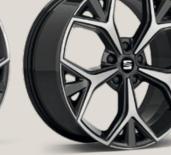

# Wheels.

Exclusive Machined 36/01

**19**"

Exclusive Machined 36/02

Aneto Glossy Black1 🛛 🖻

# **19**"

Aneto Diamond Anthracite 🛛 📧 📧

Aneto Machined Matt Black 🛛 🗵 🖪 Aneto Black St XE FR

Aneto Silver St XE FR