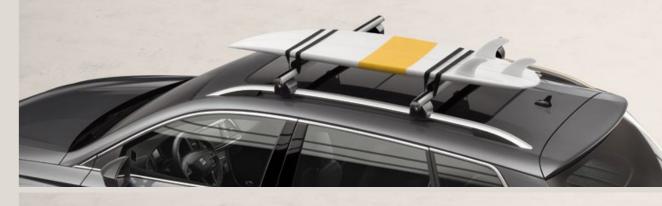

### Surf rack.

Use this surf rack to get your surfboard to the beach securely and in style. Just attach to your roof bars, grab your board and you're ready to go.