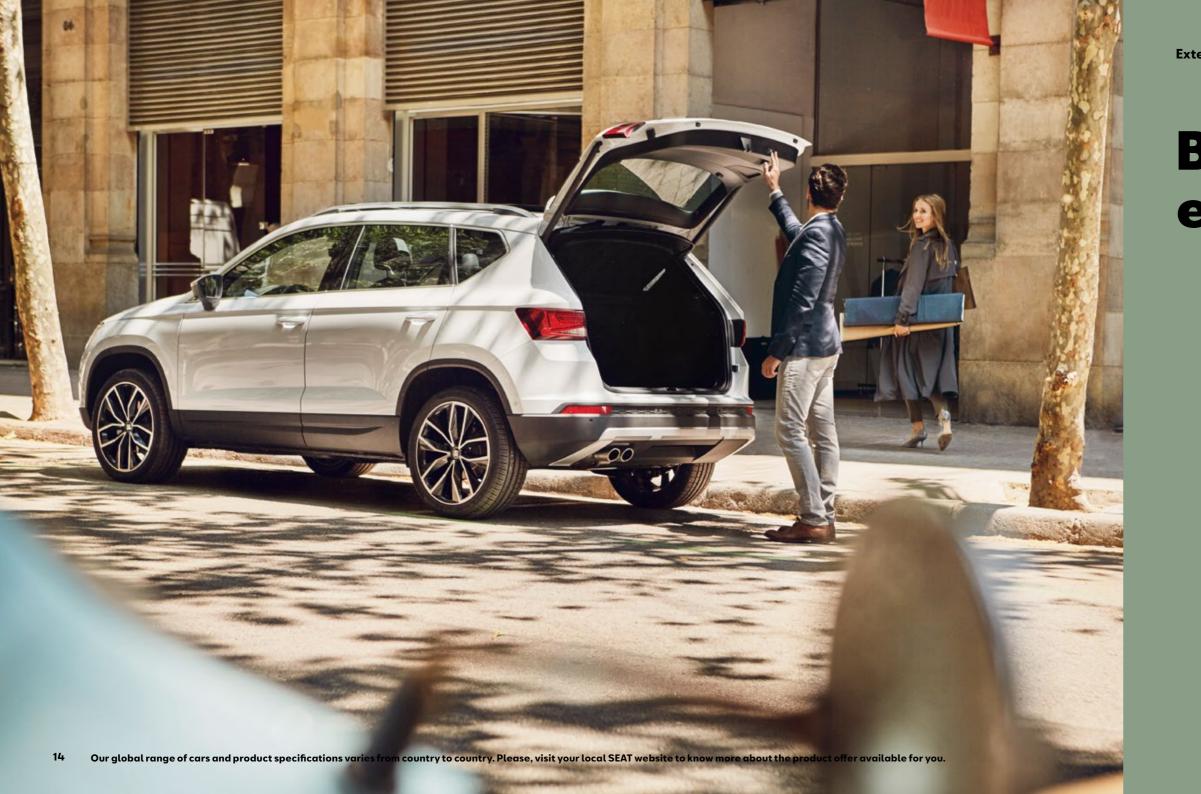

# Today. Yours for the taking.

Bigger. Bolder. Better. Just look at it. A dynamic exterior, high roofline, sharp contours and taut curves. Full LED, chromed roof rails and an Ateca Light Silhouette to welcome you. Because every day deserves to be this special.

# Beautiful from every angle.

However you look at it, the SEAT Ateca is designed to upgrade your daily commute. Distinctive grille at the front, double exhausts at the back, chromed window frames on the side and 19" alloy wheels below. Because looking good means feeling great.