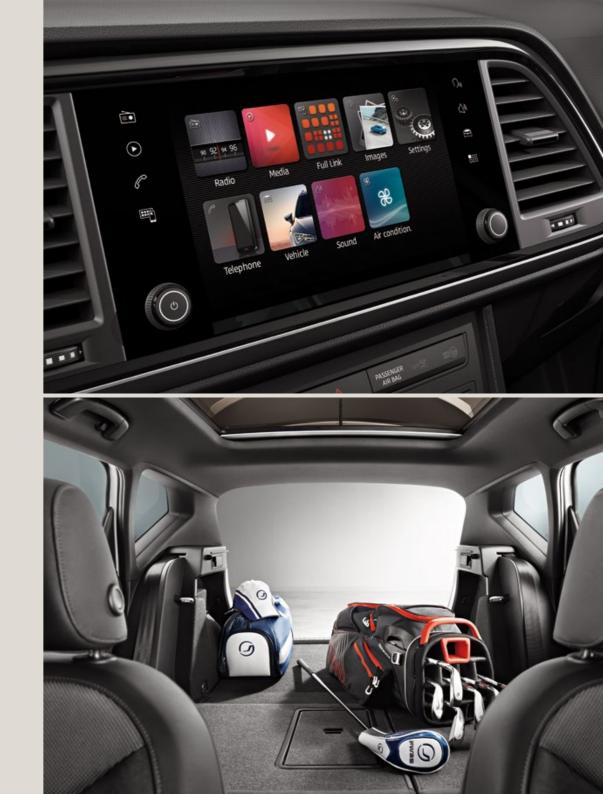

# Freedom. It's what makes life worth living.

Technology isn't there to impress. It's there to set you free. Like the top view camera that offers a 360-degree view of your surroundings on the 8" touchscreen display while Park Assist steers you perfectly into place. Or the SEAT Digital Cockpit and Wireless Charger that make sure you're in control and never out of touch. Now focus on where you want to go today.

### Enjoy the ride.

An 8" touchscreen display with Full Link technology means you're always connected and in control. Now choose your soundtrack.

# Big ideas.

Just imagine what you can do with 510l of boot space. The SEAT Ateca Reference gives you all the room you need to make even your biggest plans a reality.