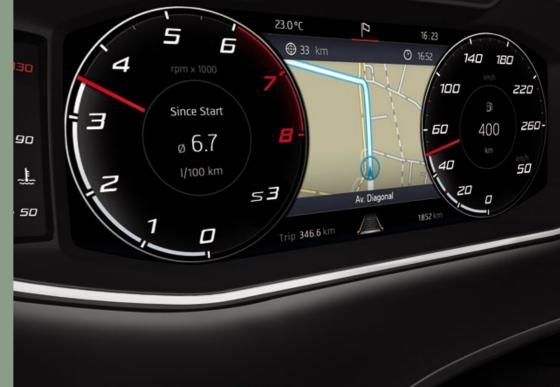

# Freedom. It's what makes life worth living.

Technology isn't there to impress. It's there to set you free. Like the top view camera that offers a 360-degree view of your surroundings on the 8" touchscreen display while Park Assist steers you perfectly into place. Or the SEAT Digital Cockpit and Wireless Charger that make sure you're in control and never out of touch. Now focus on where you want to go today.

# Relax. Remember when driving was fun?

Life is full of surprises. That's why the SEAT Ateca comes with Blind Spot Detection and Rear Cross Traffic Alert to let you know when things haven't gone to plan. On a motorway? Let Adaptive Cruise Control take over. Stuck in traffic? Traffic Jam Assist takes the stress away.