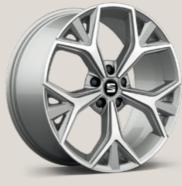

Exclusive Machined 36/01

**19**"

Exclusive Machined 36/02

Aneto Glossy Black1 🛛 🖻

# **19**"

Aneto Diamond Anthracite 🛛 📧 📧

Aneto Machined Matt Black 🛛 🗵 🖪 Aneto Black St XE FR

Aneto Silver St XE FR