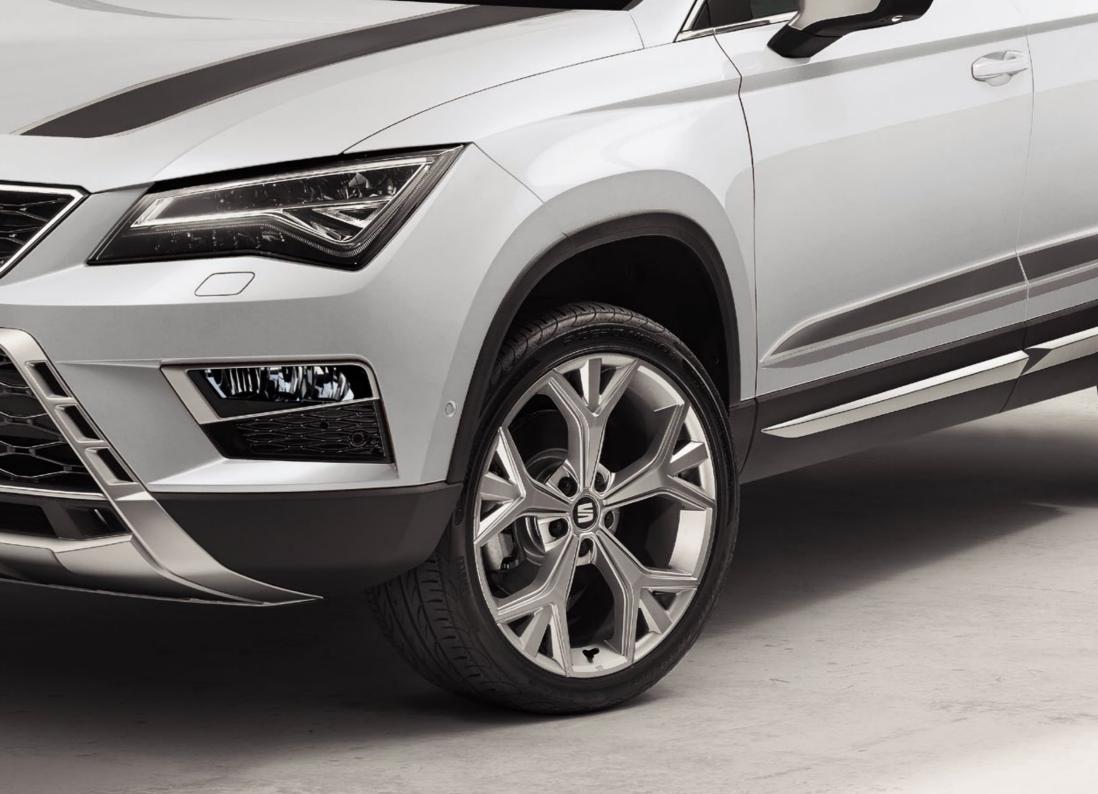

# Beautiful from every angle.

However you look at it, the SEAT Ateca is designed to upgrade your daily commute. Distinctive grille at the front, double exhausts at the back, chromed window frames on the side and 19" alloy wheels below. Because looking good means feeling great.

# 01 Standing tall.

With big 19" Machined alloyed wheels, the Ateca Xcellence boasts a powerful profile.