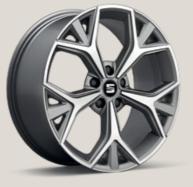

Exclusive Machined 36/01

**19**"

Exclusive Machined 36/02

Aneto Glossy Black1 🛛 🖻

# **19**"

Aneto Diamond Anthracite 🛛 📧 📧

Aneto Machined Matt Black 🛛 🗵 🖪 Aneto Black St XE FR

Aneto Silver St XE FR