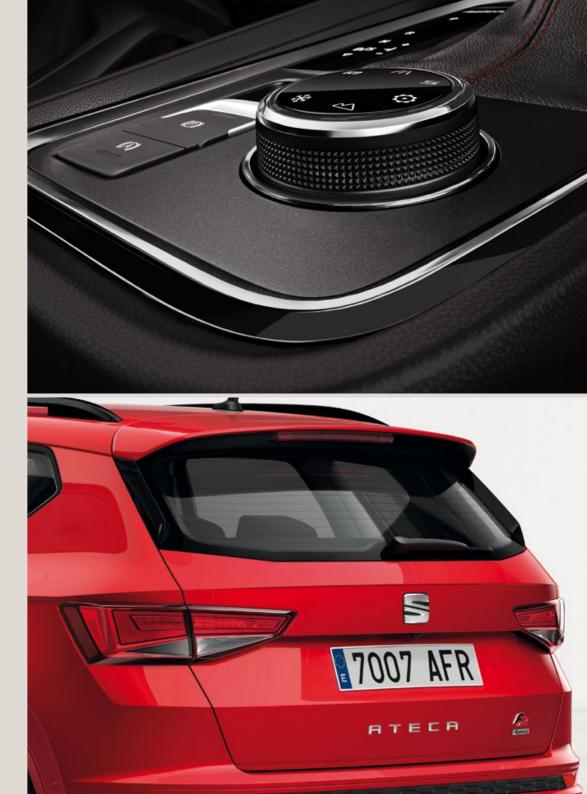

# Freedom. It's what makes life worth living.

Technology isn't there to impress. It's there to set you free. Like the top view camera that offers a 360-degree view of your surroundings on the 8" touchscreen display while Park Assist steers you perfectly into place. Or the SEAT Digital Cockpit and Wireless Charger that make sure you're in control and never out of touch. Now focus on where you want to go today.

# Out of the groove.

How are you feeling today? Just press the Driving Experience button and switch instantly to different driving modes. Sporty, relaxed or eco? It's up to you.