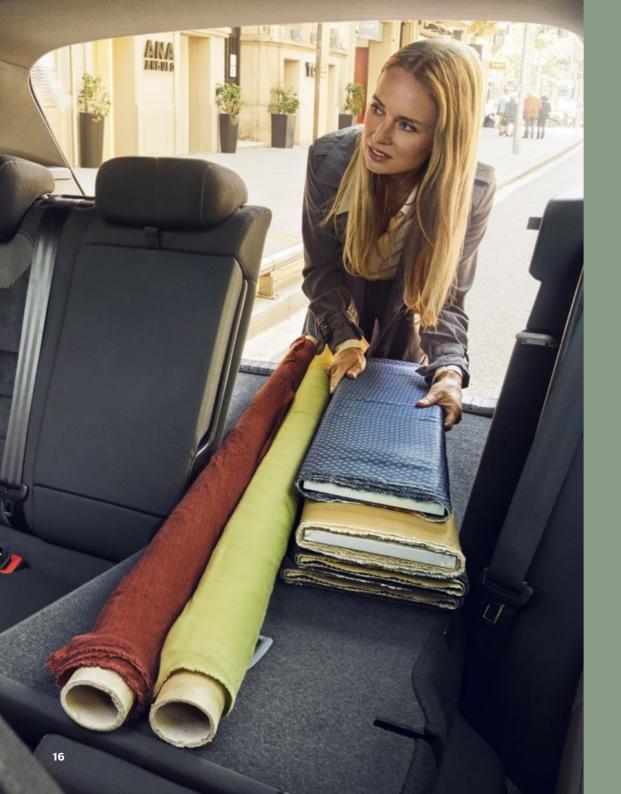

# Need it? Take it.

A spacious interior cabin and 510 litres of boot space that can be expanded up to 1604 litres with the rear seats folded down. Enough space for you to make the most of every day.

Our global range of cars and product specifications varies from country to country. Please, visit your local SEAT website to know more about the product offer available for you.