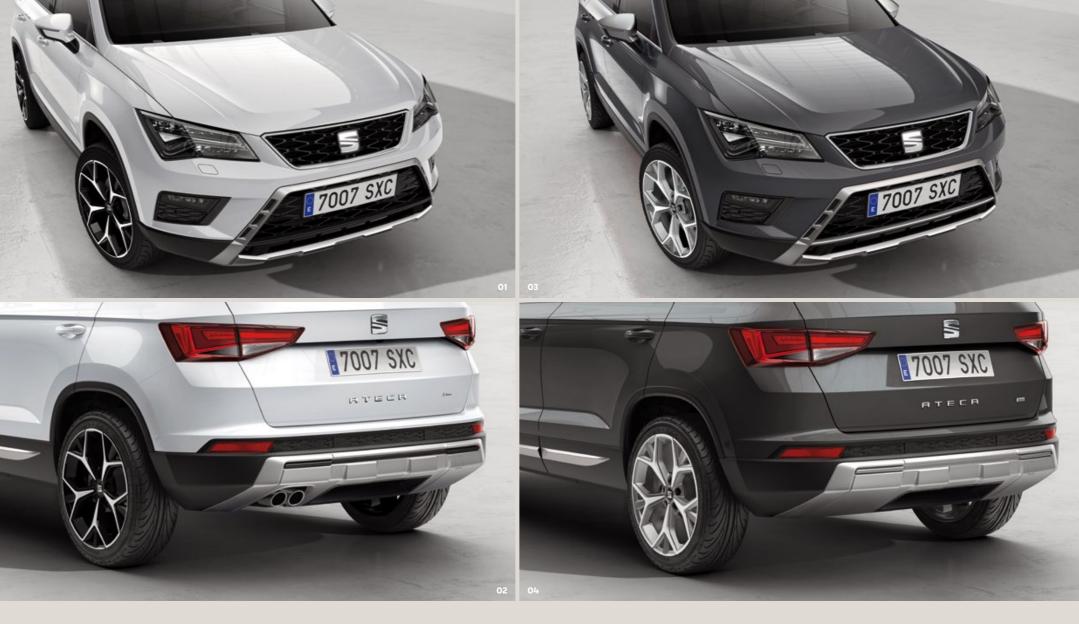

# Colours.

Bila White<sup>1</sup> R St XE

Rodium Grey<sup>2</sup> R St XE FR

Nevada White<sup>2</sup> R St XE FR

Brilliant Silver<sup>2</sup> R St XE

Lava Blue<sup>2</sup> R St XE

Crystal Black² 🔳

Energy blue<sup>1</sup> R St XE FR

Magnetic Brown<sup>2</sup> R St XE

Reference R Style St Xcellence XE FR FR Standard Optional

<sup>1</sup>Soft colour. <sup>2</sup>Metallic colour.