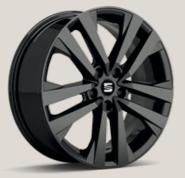

# Wheels.

Exclusive Machined 36/01

**19**"

Exclusive Machined 36/02

Aneto Glossy Black1 🛛 🖻

# **19**"

Aneto Diamond Anthracite 🛛 📧 📧

Aneto Machined Matt Black 🛛 🗵 🖪 Aneto Black St XE FR

Aneto Silver St XE FR