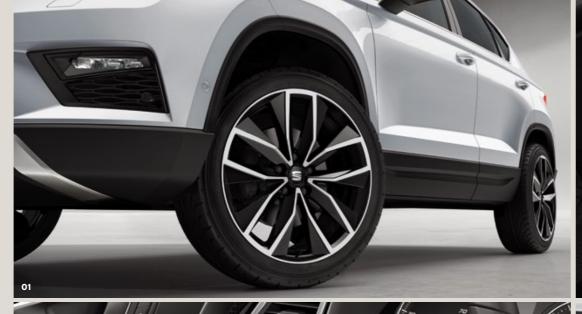

### 01 Smart rollers.

Exclusive 19" FR wheels and dynamic 4-wheel drive performance give the Ateca FR a truly sporty personality.