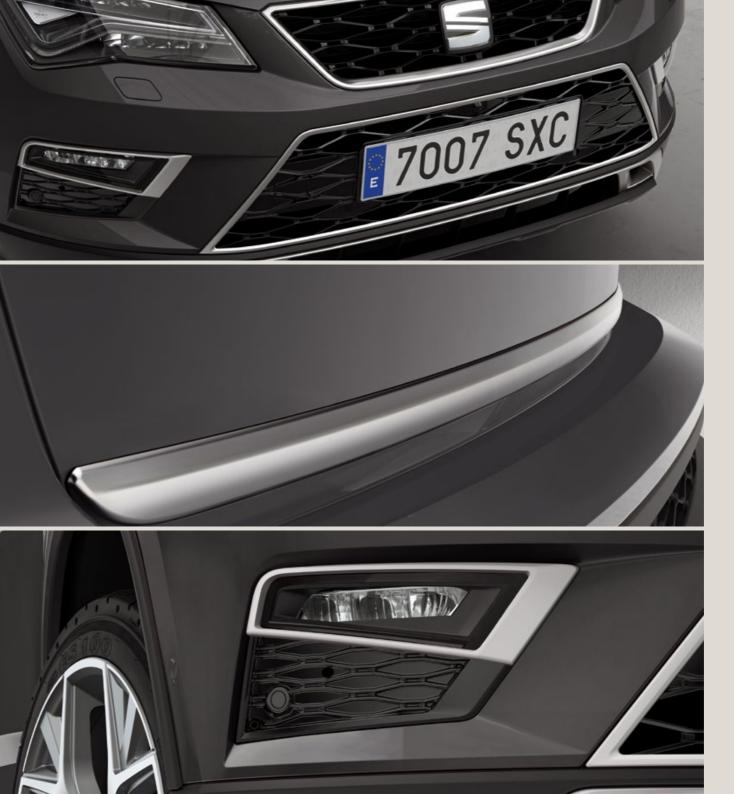

# **Exterior**.

The details that make all the difference. These stylish exterior decorations give your Ateca a look that helps to take your routine to the next level.

### Side door mouldings.

Side effects. This moulding in silver covers the lower area of your Ateca's doors to protect and enhance their look.

# Front grille moulding.

Look sharp with a powerful moulding in silver that covers the outer edge of the lower front grille.

# Hatch door moulding.

Make it shine. This hatch door moulding in silver gives your Ateca an extra touch of style.

# Fog light mouldings.

Protect with polish. This front moulding consists of a single piece of highly resistant silver alloy that covers the outer edge of the fog light.