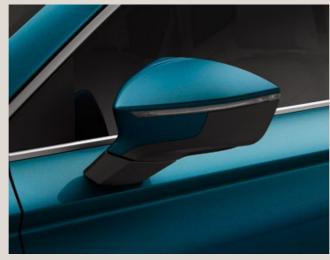

# Today. Yours for the taking.

Bigger. Bolder. Better. Just look at it. A dynamic exterior, high roofline, sharp contours and taut curves. Full LED, chromed roof rails and an Ateca Light Silhouette to welcome you. Because every day deserves to be this special.

# Beautiful from every angle.

However you look at it, the SEAT Ateca is designed to upgrade your daily commute. Distinctive grille at the front, double exhausts at the back, chromed window frames on the side and 19" alloy wheels below. Because looking good means feeling great.