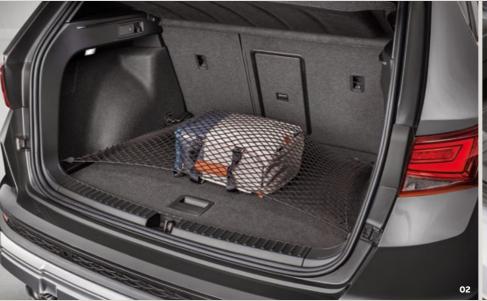

# 02 Boot organising net.

This luggage compartment support net is a flexible way to safely secure your luggage, giving you plenty of extra space for when you need it.