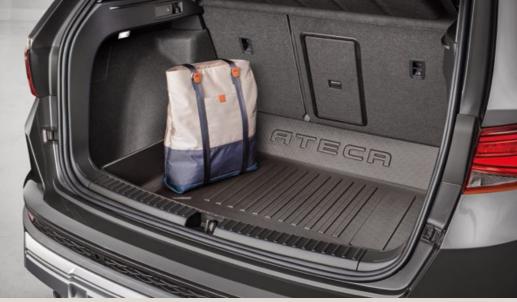

# 03 Boot tray with high walls.

Resistant, waterproof and easy to clean, this boot tray keeps things secure on even the bumpiest of journeys.