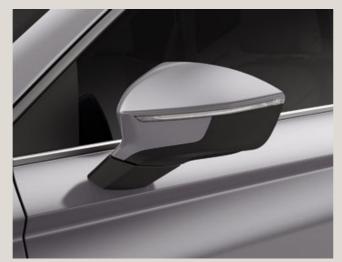

# Today. Yours for the taking.

Bigger. Bolder. Better. Just look at it. A dynamic exterior, high roofline, sharp contours and taut curves. Full LED, chromed roof rails and an Ateca Light Silhouette to welcome you. Because every day deserves to be this special.

# Beautiful from every angle.

However you look at it, the SEAT Ateca is designed to upgrade your daily commute. Distinctive grille at the front, double exhausts at the back, chromed window frames on the side and 19" alloy wheels below. Because looking good means feeling great.