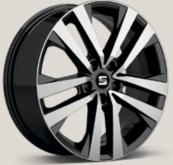

# Wheels.

Exclusive Machined 36/01

**19**"

Exclusive Machined 36/02

Aneto Glossy Black1 🛛 🖻