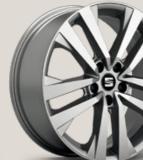

# Wheels.

# **16**"

Urban 36/01 🛛 🖻

Design 36/01 🔳

17"

Dynamic 36/01 🛛 🖻

Dynamic Machined 36/02

18"

Reference R Style S Xcellence K FR FR Standard Optional

Exclusive Machined 36/01

**19**"

Exclusive Machined 36/02

Aneto Glossy Black1 🛛 🖻