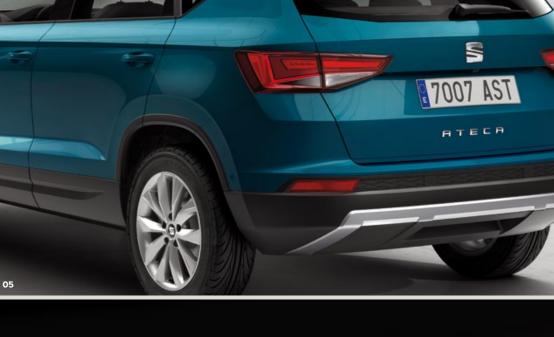

# Today. Yours for the taking.

Bigger. Bolder. Better. Just look at it. A dynamic exterior, high roofline, sharp contours and taut curves. Full LED, chromed roof rails and an Ateca Light Silhouette to welcome you. Because every day deserves to be this special.

# Beautiful from every angle.

However you look at it, the SEAT Ateca is designed to upgrade your daily commute. Distinctive grille at the front, double exhausts at the back, chromed window frames on the side and 19" alloy wheels below. Because looking good means feeling great.