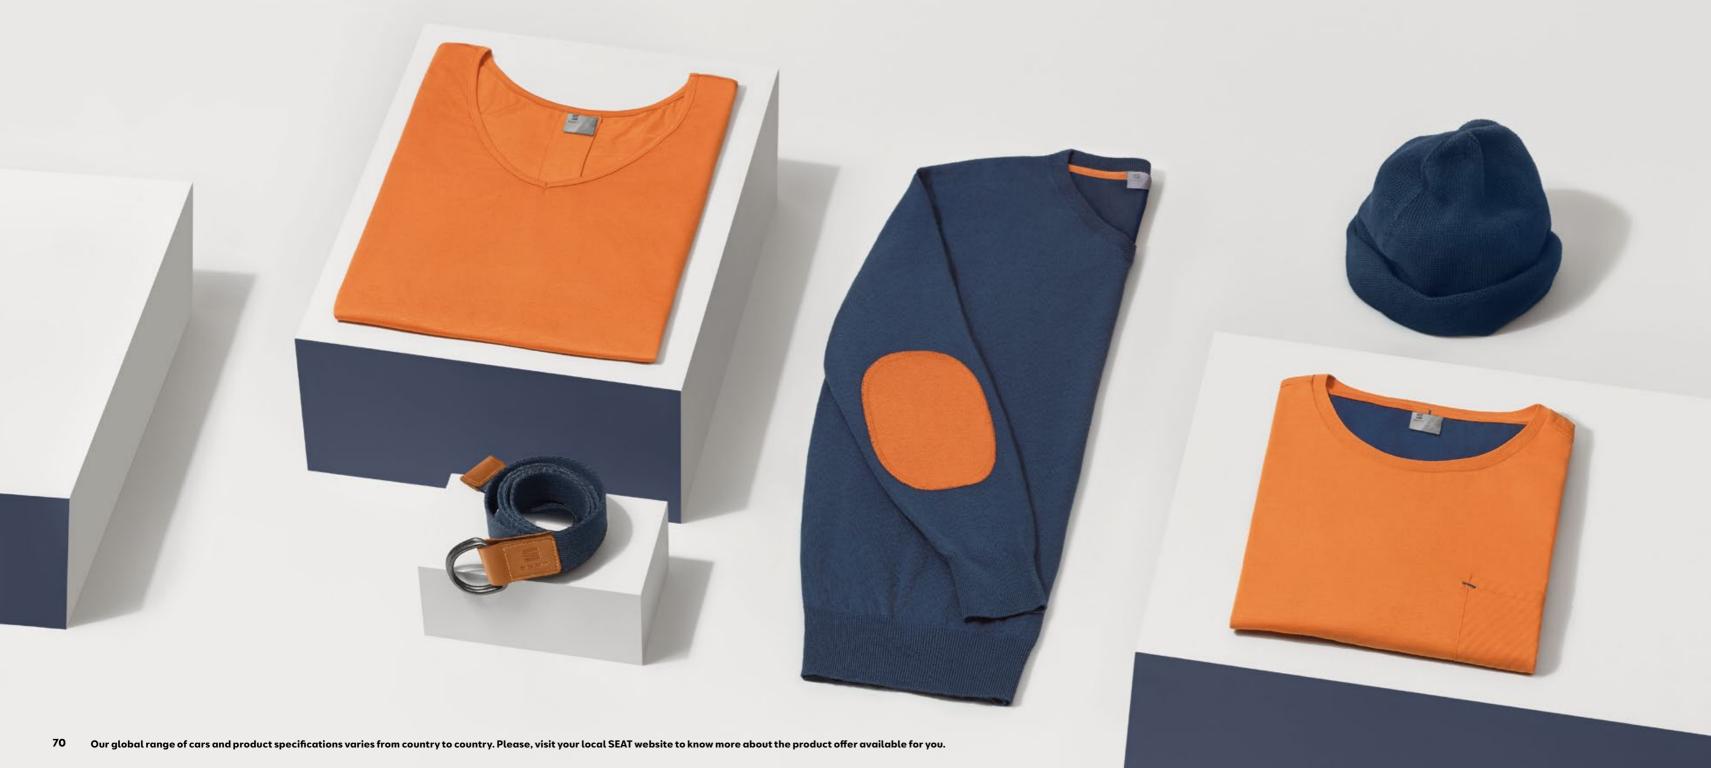

# Crossover Line.

# Men's Pullover.

Fine-knit V-neck pullover, subtle coloured detailing and elbow protector patches.

Material: 70% cotton, 20% polyamide 10% silk Size: S - 3XL Colour: Blue Ref: 6H1084100X GAJ

# Men's T-Shirt Pocket.

T-shirt, front pocket with tonal stripe, 2-layered look.

Material: 100% cotton Size: S - 3XL Colour: Orange Ref: 6H1084200X GBH

# Beanie.

Casual knitted beanie hat.

Material: 60% cotton, 35% polyester, 5% elastane Size: One size Colour: Blue Ref: 6H1084303 GAJ

# Belt.

Woven belt.

Material: 100% polyester **Size:** 115 cm Colour: Blue Ref: 6H1087408 GAJ

# Women's Top Sleeveless.

Sleeveless shirt, slight A-shape, back pleat.

Material: 95% viscose, 5% elastane Size: S - XL Colour: Orange Ref: 6H1084212X GAH