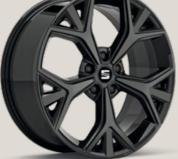

# Wheels.

Exclusive Machined 36/01

**19**"

Exclusive Machined 36/02

Aneto Glossy Black1 🛛 🖻