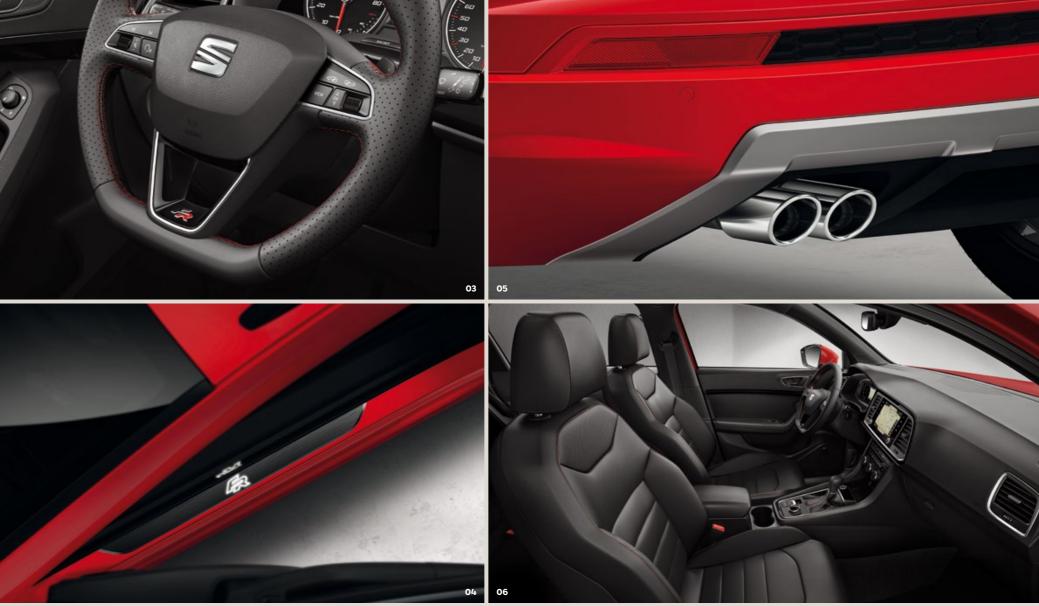

### 01 Smart rollers.

Exclusive 19" FR wheels and dynamic 4-wheel drive performance give the Ateca FR a truly sporty personality.

# 02 Eye in the sky.

The Top View Camera screen offers a 360-degree view of your surroundings, helping you avoid little scrapes.

# 03 Sports star.

The sporty steering wheel features an exclusive FR logo.

# 04 See the light.

An illuminated doorstep with FR logo makes every entrance, or exit, worth making.

# 05 Double trouble.

The FR's racing DNA is expressed in the shape of the dynamic chromed double exhaust pipes.

# 06 The real deal.

Comfort should be second nature. Real leather seats give your day-to-day that premium feel.