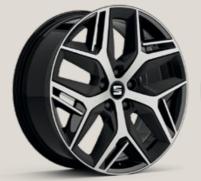

# Wheels.

Exclusive Machined 36/01

**19**"

Exclusive Machined 36/02

Aneto Glossy Black1 🛛 🖻