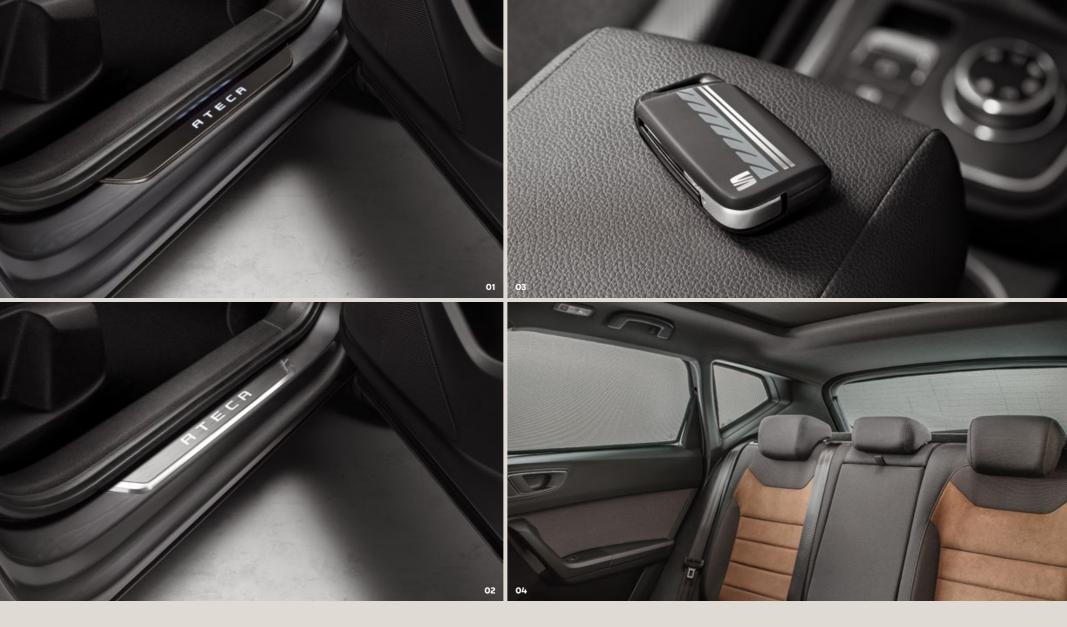

# 01 Illuminated side sills.

# 02 Stainless steel side sills.

A stainless steel sill fitted over the front doors that feature the Ateca logo in black. Stylish, practical and on message.

# 03 Key cover.

Keep your Ateca close, wherever you go. These exclusive Ateca key covers come in a range of colours to carry with pride.

# 04 Sun shades.

Everyone loves the sunshine. Except when they're driving into it. These sun shades protect you from the sun to give you a more relaxing drive. They also help to keep the heat out in summer.