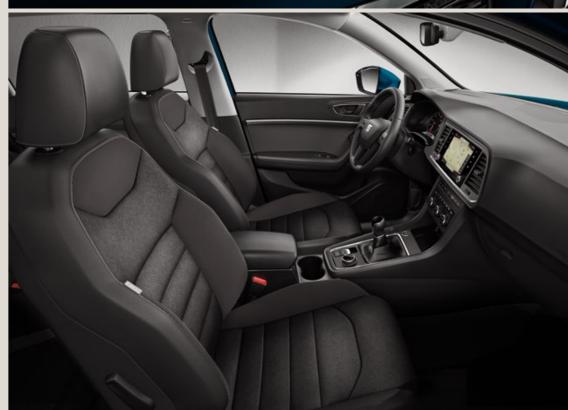

Interior design

# Need it? Take it.

A spacious interior cabin and 510 litres of boot space that can be expanded up to 1604 litres with the rear seats folded down. Enough space for you to make the most of every day.

Our global range of cars and product specifications varies from country to country. Please, visit your local SEAT website to know more about the product offer available for you.

# Travel first class.

The spacious interior is designed to make every journey special, with ultimate comfort and high-quality finishing.