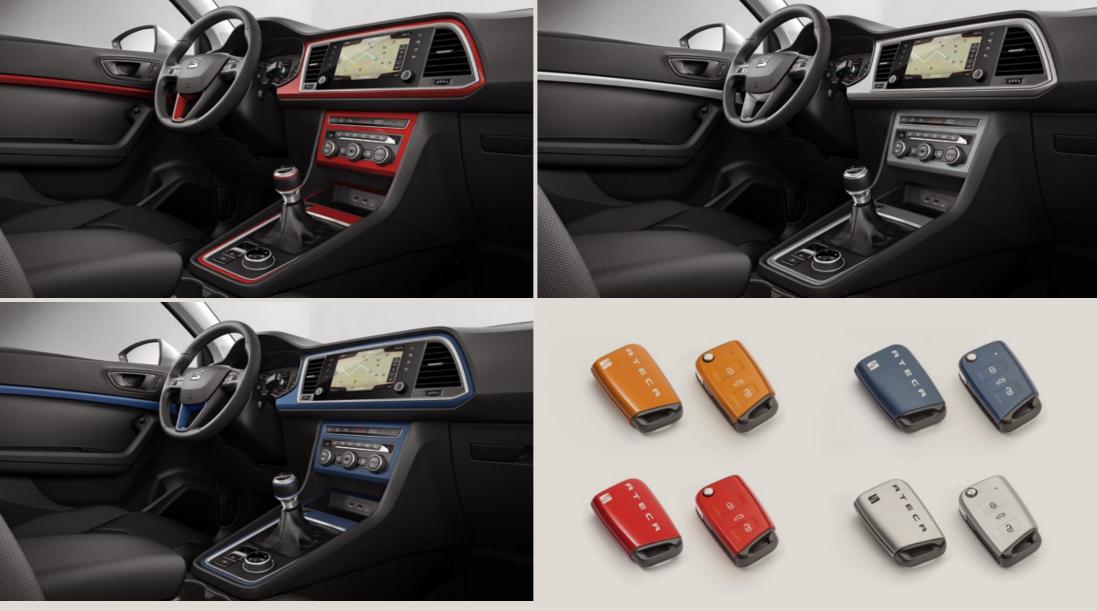

# Interior customisation.

Why not make every day even better? Now you can customise your Ateca with a wide range of accessories designed to help you express your personality where it counts.

### Interior Decorative Set.

A dashboard in Emocion Red combined with a door trim in Mystery Blue? Or perhaps a door trim in Crossover Silver partnered with a gear knob in Samoa Orange? These easily assembled interior decorations provide countless combinations to turn your Ateca into a car that's as individual as you are.

# 03 Key cover.

Keep your Ateca close, wherever you go. These exclusive Ateca key covers come in a range of colours to carry with pride.