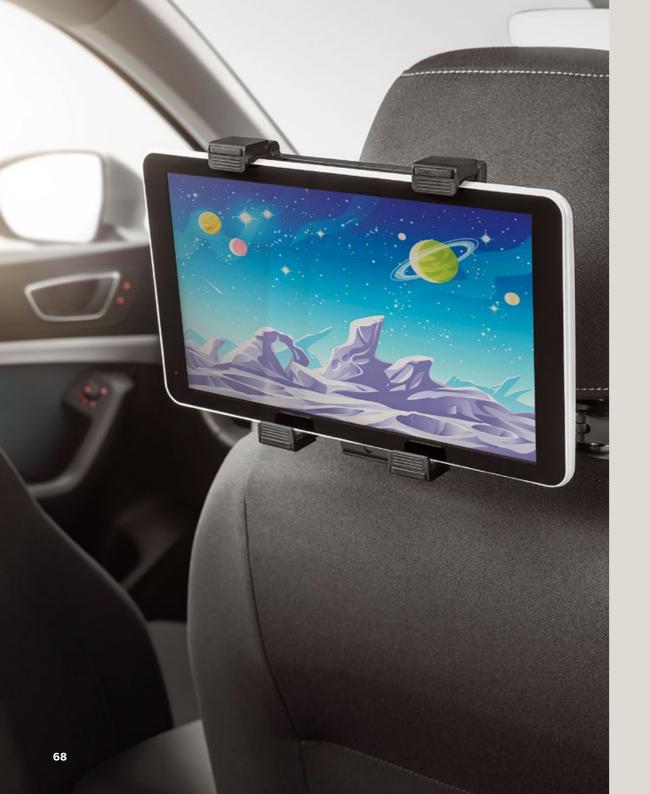

# Infotainment & Safety.

The SEAT Ateca accessories range comes with child seats and safety features to keep everyone secure, plus the latest on-board infotainment devices to keep them happy along the way.

# 10" Tablet.

However fun your routine, sometimes you need to give it something extra. This 10" HD tablet with Bluetooth® and WiFi connectivity comes with fasteners to fit securely on your front seats giving your passengers plenty of multimedia entertainment for the road.