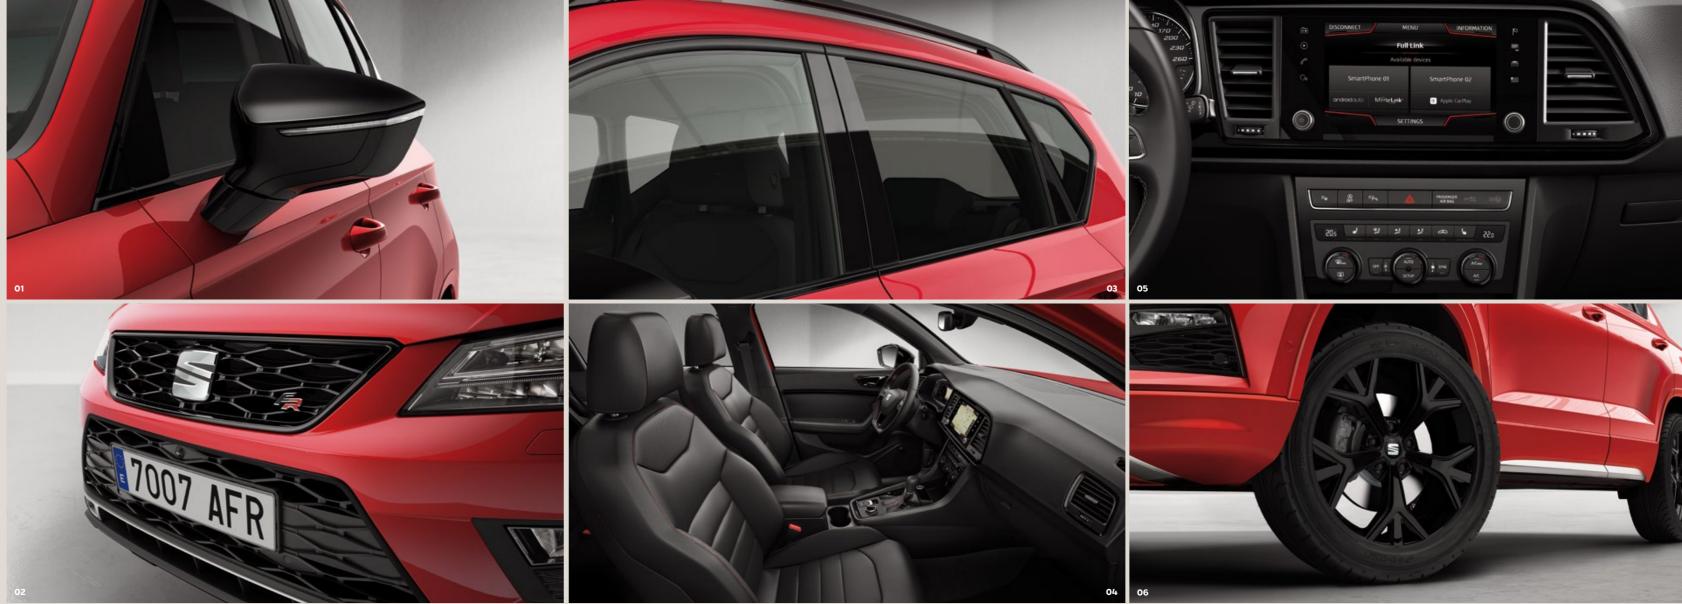

# Why accept ordinary?

The SEAT Ateca is an urban SUV that combines style with substance, dynamic design with state-of-the art tech. Bold lines, extra space and everything you need to stay entertained, safe and happy on the road. Here's to Monday mornings.

# Today. Yours for the taking.

Bigger. Bolder. Better. Just look at it. A dynamic exterior, high roofline, sharp contours and taut curves. Full LED, chromed roof rails and an Ateca Light Silhouette to welcome you. Because every day deserves to be this special.

# Beautiful from every angle.

However you look at it, the SEAT Ateca is designed to upgrade your daily commute. Distinctive grille at the front, double exhausts at the back, chromed window frames on the side and 19" alloy wheels below. Because looking good means feeling great.

# Freedom. It's what makes life worth living.

Technology isn't there to impress. It's there to set you free. Like the top view camera that offers a 360-degree view of your surroundings on the 8" touchscreen display while Park Assist steers you perfectly into place. Or the SEAT Digital Cockpit and Wireless Charger that make sure you're in control and never out of touch. Now focus on where you want to go today.