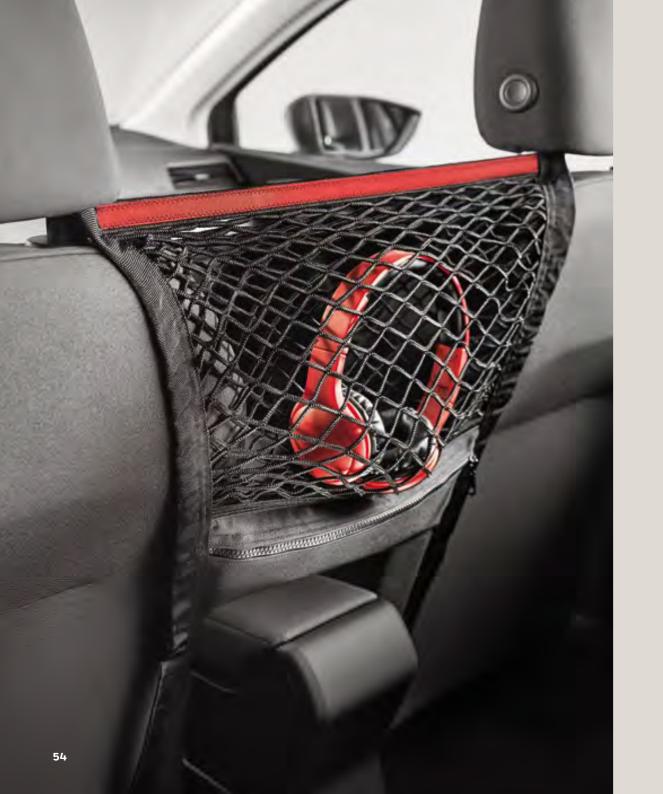

## Interior.

Easy life mobility made even easier. This practical and polished range is made for every journey.

### Net between seats.

Handy, stylish and protective, this seat net is next-level practicality.