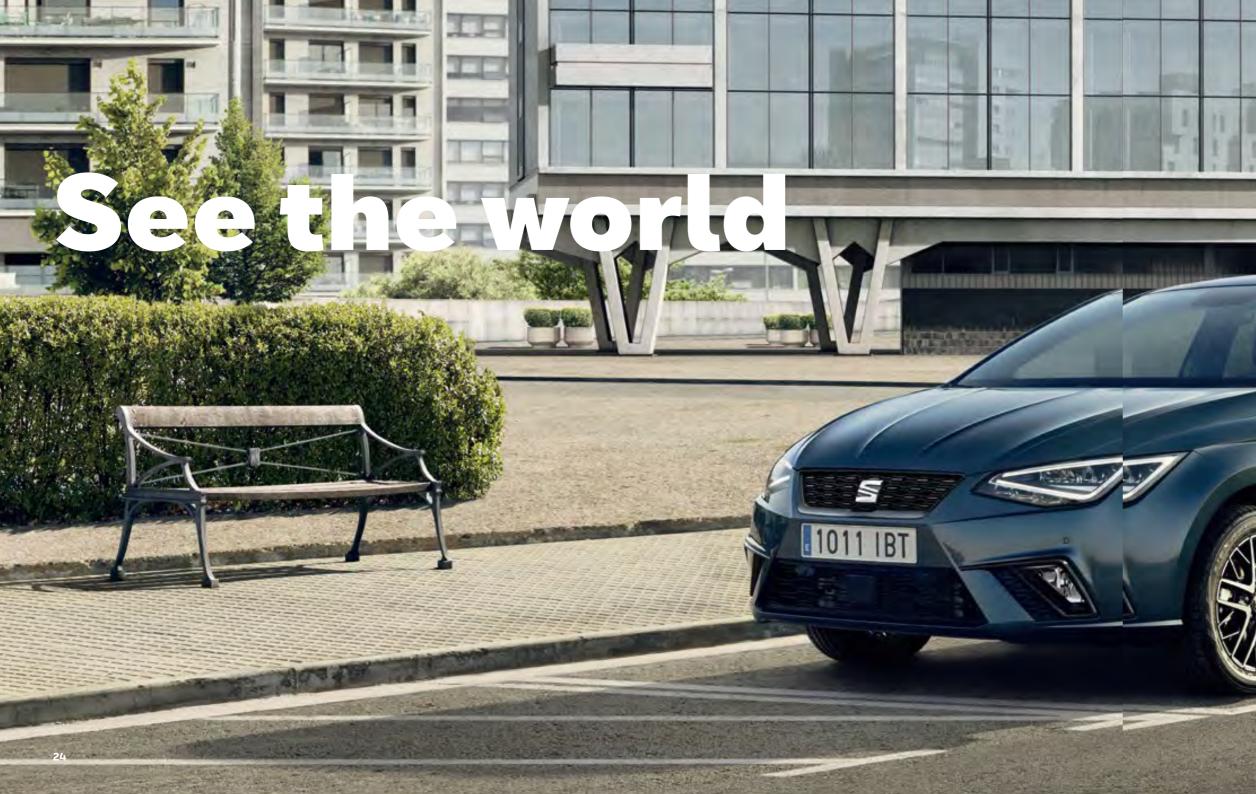

# Your way.

# Who wants to follow the herd?

It's easy to be yourself with the SEAT Ibiza. Choose the trim. Choose the colour. Choose the wheels and upholstery. You're in charge. (Feels good, doesn't it?).