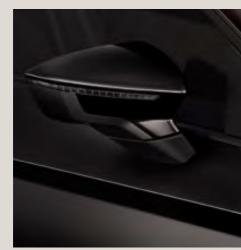

# Exterior customisation.

Make it yours with these accessories, designed to enhance your new Ibiza's look and feel. The sporty roof stickers come in three options to keep you looking fresh.

You can change the colour of your exterior mirrors to Piano Black, Desire Red, Mystic Magenta and Mystery Blue. Looking fresh from all angles. 