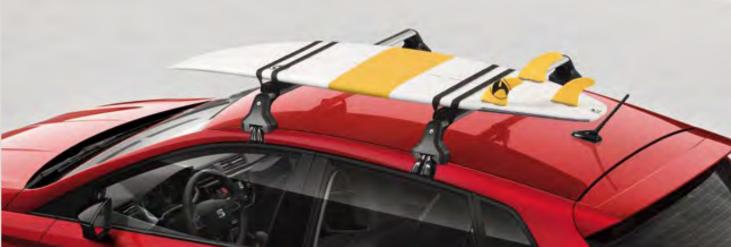

## Surf rack.

Never miss a break with this handy surf rack. Adapts to the shape of your surfboard, and can carry two of them. For coast to coast action.