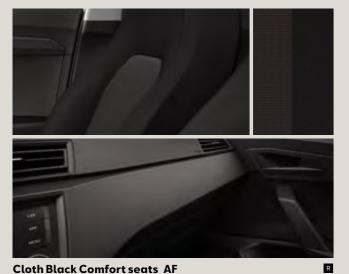

# Upholsteries.

Cloth Black Comfort seats AF

Cloth Black & Grey Comfort seats CB

Cloth Edge Comfort seats CD

St

XE

Cloth Edge Comfort seats with Leather PAD CD + PIF<sup>1</sup>

Dinamica® Black Sport seats CD + PIF + PL7<sup>1</sup>