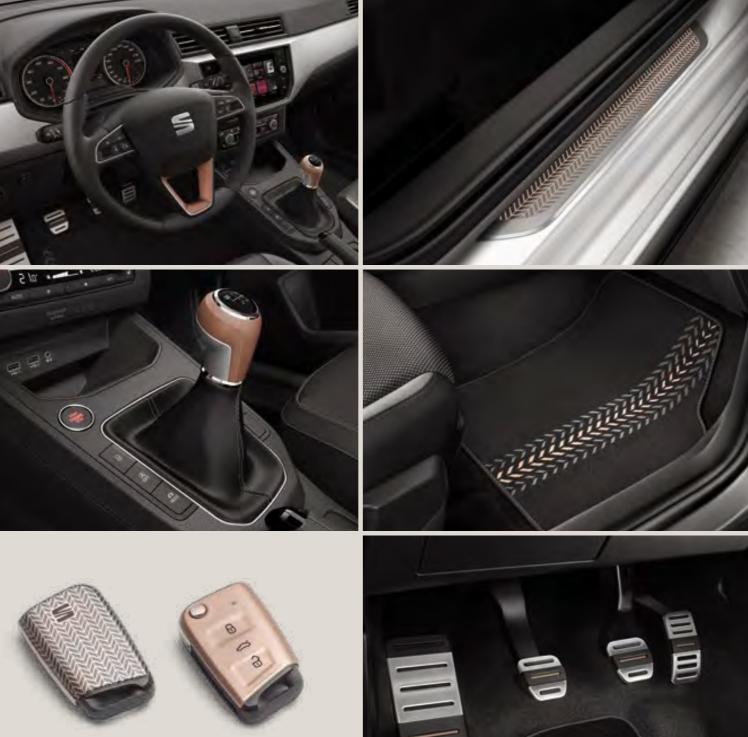

# Interior customisation.

The SEAT Ibiza now comes with three dramatic, spacious interiors: Sport, Urban Tech and Trend. Updated footrests, pedals, floor mats, gear knob and steering wheel keep things as fresh inside as they are outside.

## Urban Tech.

For city slickers, these elegant accessories in Mystery Blue show you mean business.

Trend.

Coolness comes first. Choose these Mystic Magenta accessories to add some trendy touches to your Ibiza.