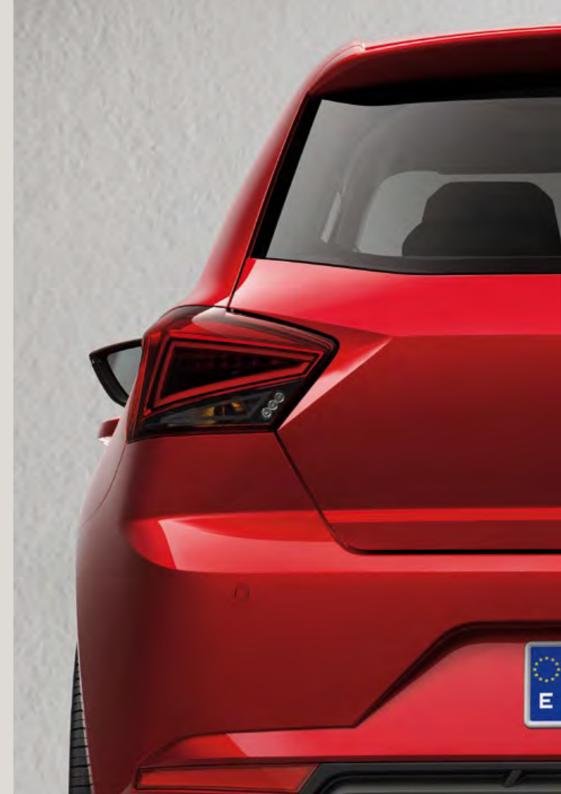

## Life's too short to stand still.

Brighter than the rest. The SEAT Ibiza is equipped with the latest full LED headlights and rear LED pilots. So you've got the power, and the vision, to go the distance.