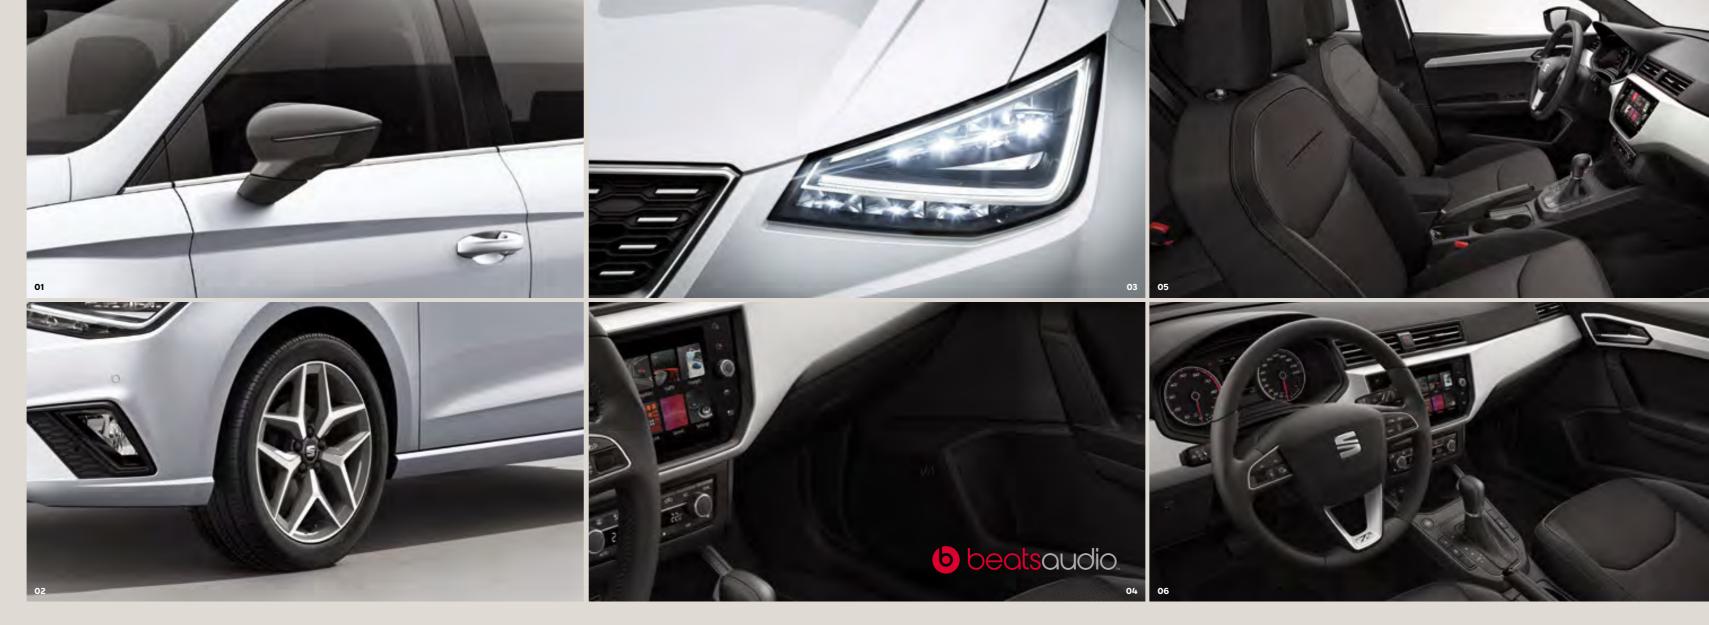

01 Cool view.

be looking.

You'll see them coming with

Atom Grey Mirrors. And they'll

## 02 Ultimate alloys.

17" Alloy Wheels will turn heads with the highest level of trim.

## 03 Looking sharp.

Full LED headlights are as bright as they are efficient. This is how to lead the way.

## 04 Big beats.

The BeatsAudio<sup>™</sup> Sound System is everything you need to soundtrack your mission.

## 05 Style stands out.

Elevate your look with sophisticated white moulding on the door, steering wheel and dashboard.

## 06 Real deal.

The leather multi-function steering wheel with XC pin shows you're in control.