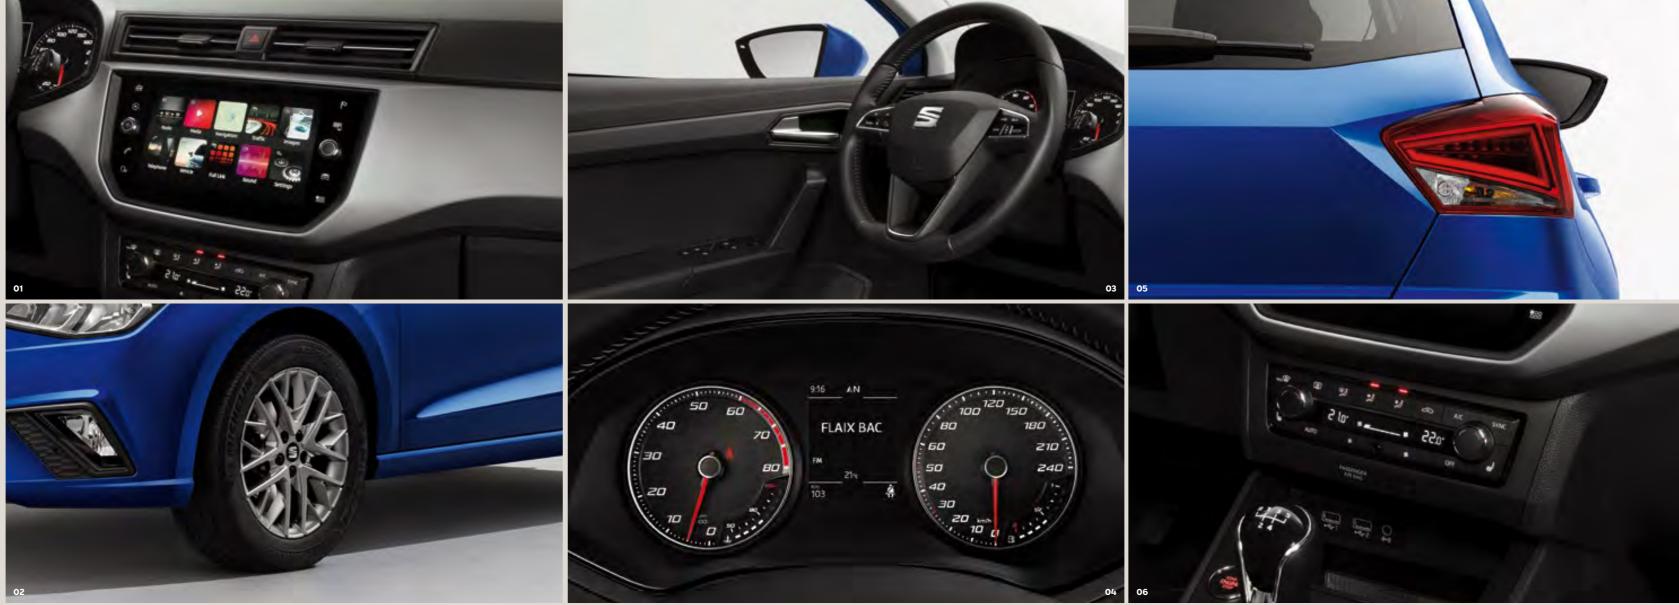

## Want change? Experiment.

Things are different now. An updated dashboard with a digital 8" glass display and ambient lighting offers new levels of customisation and technology. So go on, break the mould.

# Why wait for tomorrow?

It's all right here, right now. Your 8" glass display with Full Link technology and Navi System helps adventures stay on track. The Connectivity Box with Wireless Charger and GSM Amplifier keep you powered up and in range. And with the Keyless System and Heartbeat button, you can get in and get going in a heartbeat.

## 03 Easy does it.

At the flick of a switch, your cruise control is motorway ready.

## 04 Looking ahead.

All your information in one glance. So you can focus on moving.