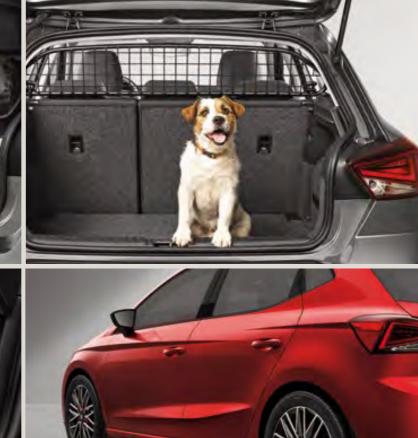

### Boot organiser and separation grille.

Perfect for pets, everything fits neatly to the floor panel. The boot organiser comes complete with telescopic bars. Only available for luggage compartment with double level.