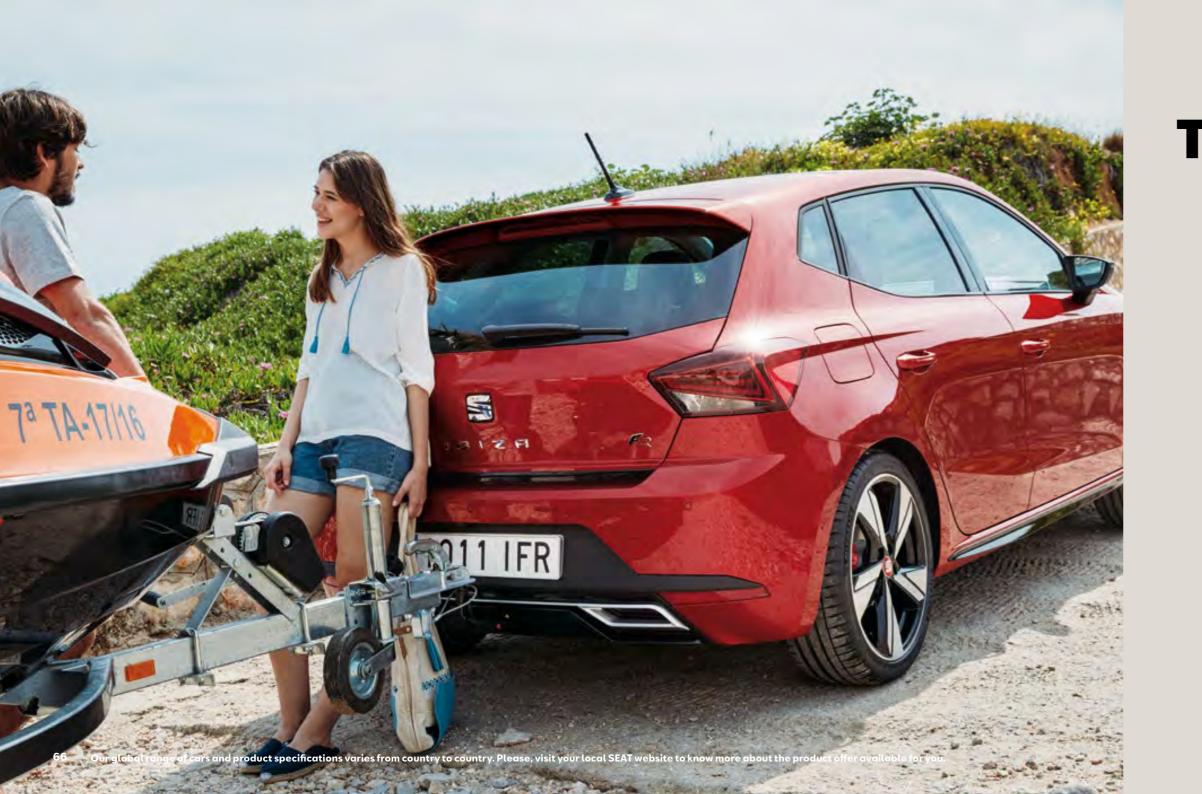

## Tow bar bicycle rack.

A foldable metal rack attaching to your Ibiza's tow bar, it can carry two bicycles. This is mobility for your mobility.

## Ski rack.

Trip to the slopes? This ski rack is especially designed, and perfect for family use. Holds 4-6 skis or 2-4 snowboards.

## Surf rack.

Never miss a break with this handy surf rack. Adapts to the shape of your surfboard, and can carry two of them. For coast to coast action.