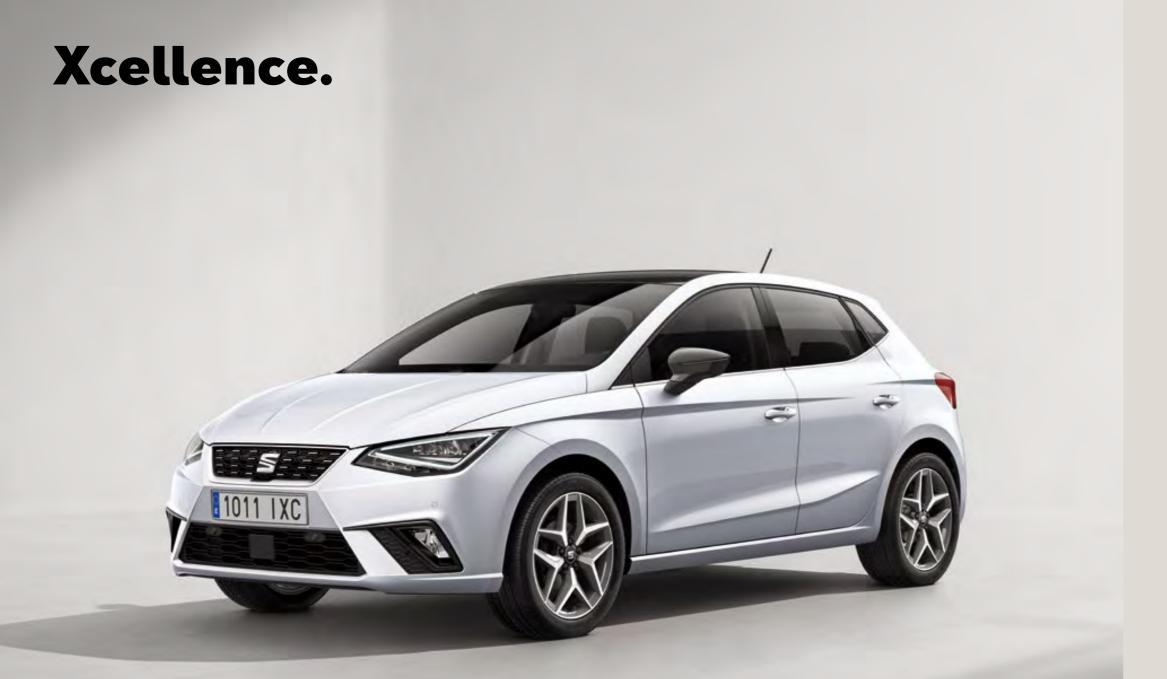

# Don't do ordinary?

Live extraordinary with the Xcellence trim. It's the SEAT Ibiza guaranteed to turn heads in the city.

There's no need to travel light when you can comfortably carry two large suitcases thanks to the Ibiza's 3551 of boot space.