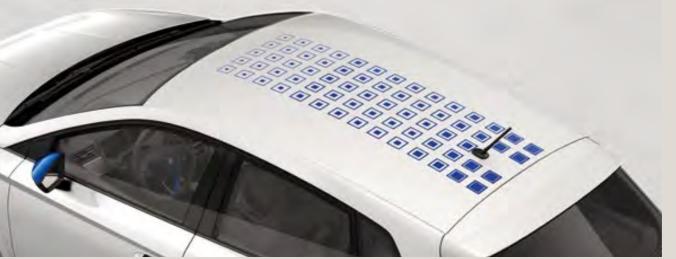

# Exterior customisation.

Make it yours with these accessories, designed to enhance your new Ibiza's look and feel. The sporty roof stickers come in three options to keep you looking fresh.

You can change the colour of your exterior mirrors to Piano Black, Desire Red, Mystic Magenta and Mystery Blue. Looking fresh from all angles. 

## Urban Tech exterior sticker.

A great addition if you're rocking the Urban Tech interior. Refined lines, inspired by the digital age. Expressive and protective in one.