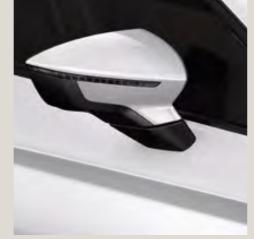

#### 02 Style on the side.

See the world in high definition with your Glossy Black Exterior Mirrors.