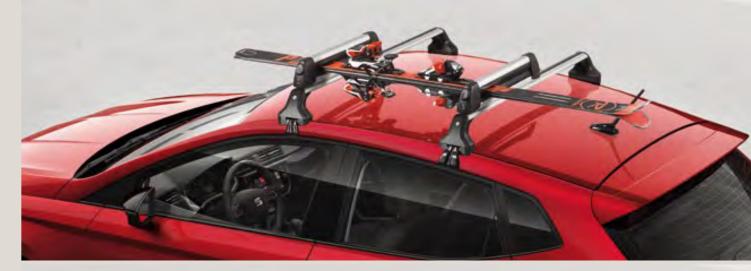

## Ski rack.

Trip to the slopes? This ski rack is especially designed, and perfect for family use. Holds 4-6 skis or 2-4 snowboards.