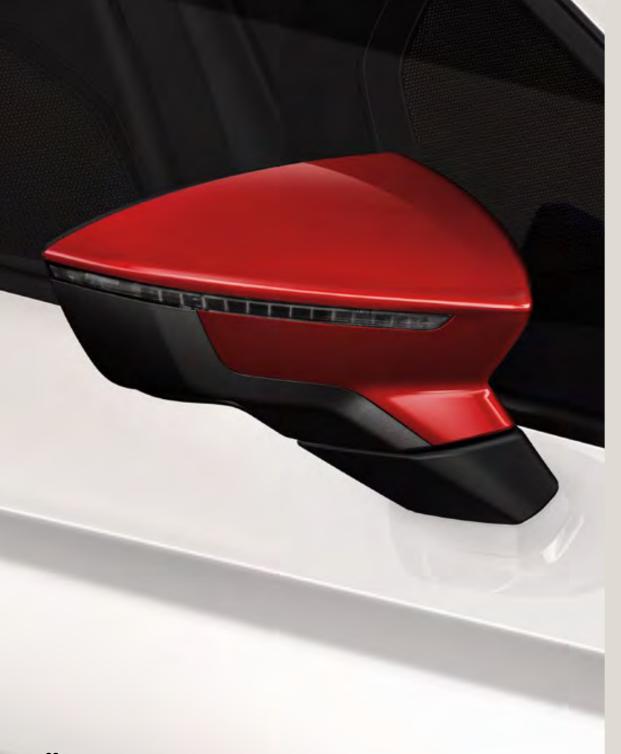

#### 02 Style on the side.

See the world in high definition with your Glossy Black Exterior Mirrors.