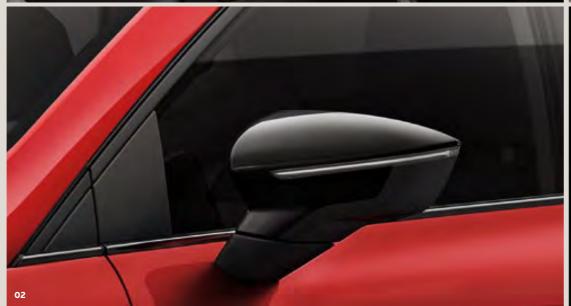

#### 02 Style on the side.

See the world in high definition with your Glossy Black Exterior Mirrors.