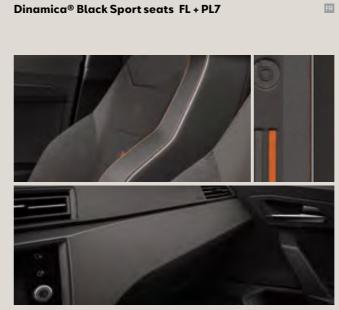

# Upholsteries.

Cloth Black Comfort seats AF

Cloth Black & Grey Comfort seats CB

Cloth Edge Comfort seats CD

St

XE

Cloth Edge Comfort seats with Leather PAD CD + PIF<sup>1</sup>

Dinamica® Black Sport seats CD + PIF + PL7<sup>1</sup>