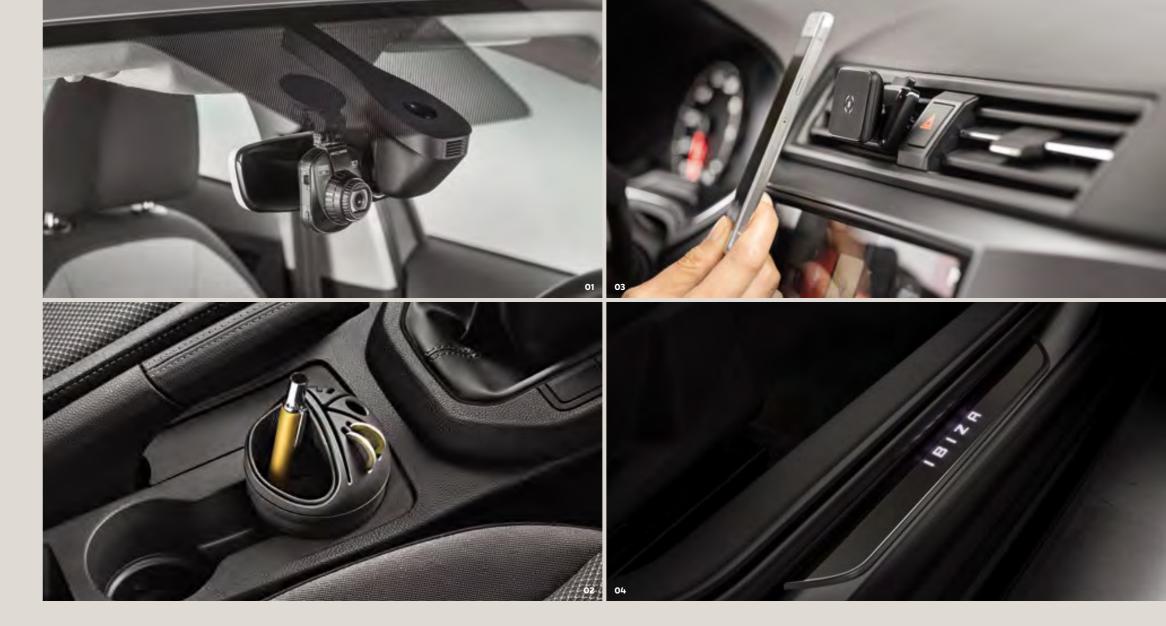

## 01 Nextbase 101 Elite.

If you need to brake suddenly automatically record everything for extra security, inside and out.

## 02 Spherical cup holder.

Smart and simple. Keep your essentials close to hand.

## 03 Universal magnet mount.

Designed to place your phone at the best height for driving. This is a modern-day must-have.

## 04 Illuminated side sills.

Light up your life with these decorative side sills. They illuminate when you open your doors, with no electrical installation.