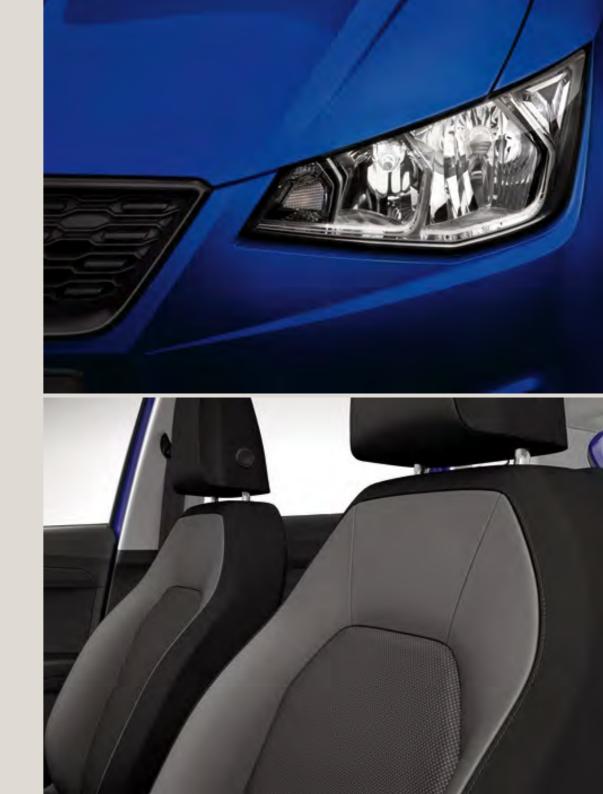

## Life's too short to stand still.

Brighter than the rest. The SEAT Ibiza is equipped with the latest full LED headlights and rear LED pilots. So you've got the power, and the vision, to go the distance.

## Fashionable finish.

Looking good, feeling better. Style comes as standard with these exclusive seats.