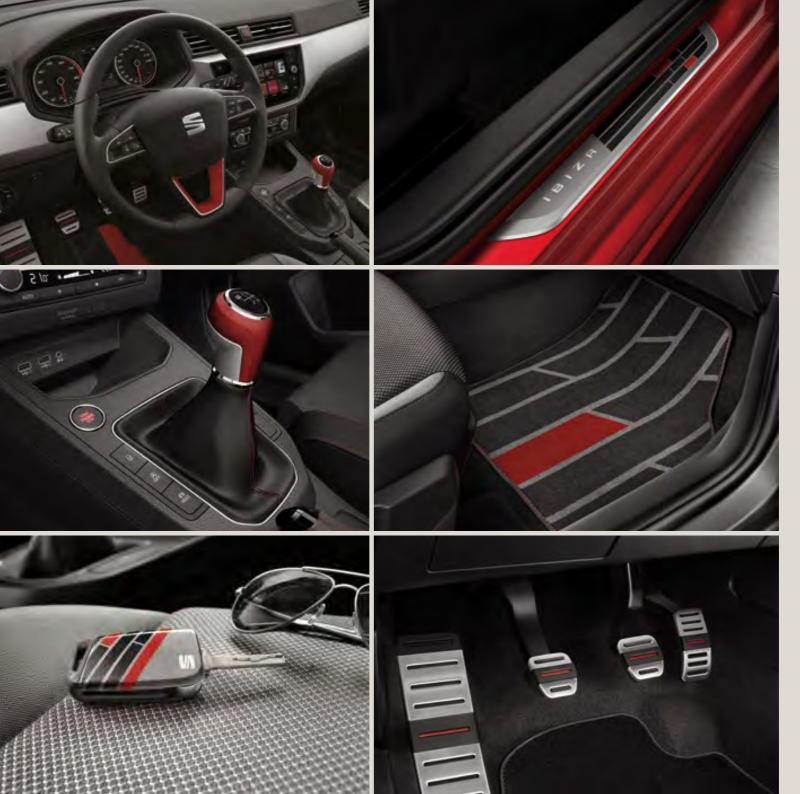

# Interior customisation.

The SEAT Ibiza now comes with three dramatic, spacious interiors: Sport, Urban Tech and Trend. Updated footrests, pedals, floor mats, gear knob and steering wheel keep things as fresh inside as they are outside.

Sport.

Race ahead with these sporty accessories in Desire Red.