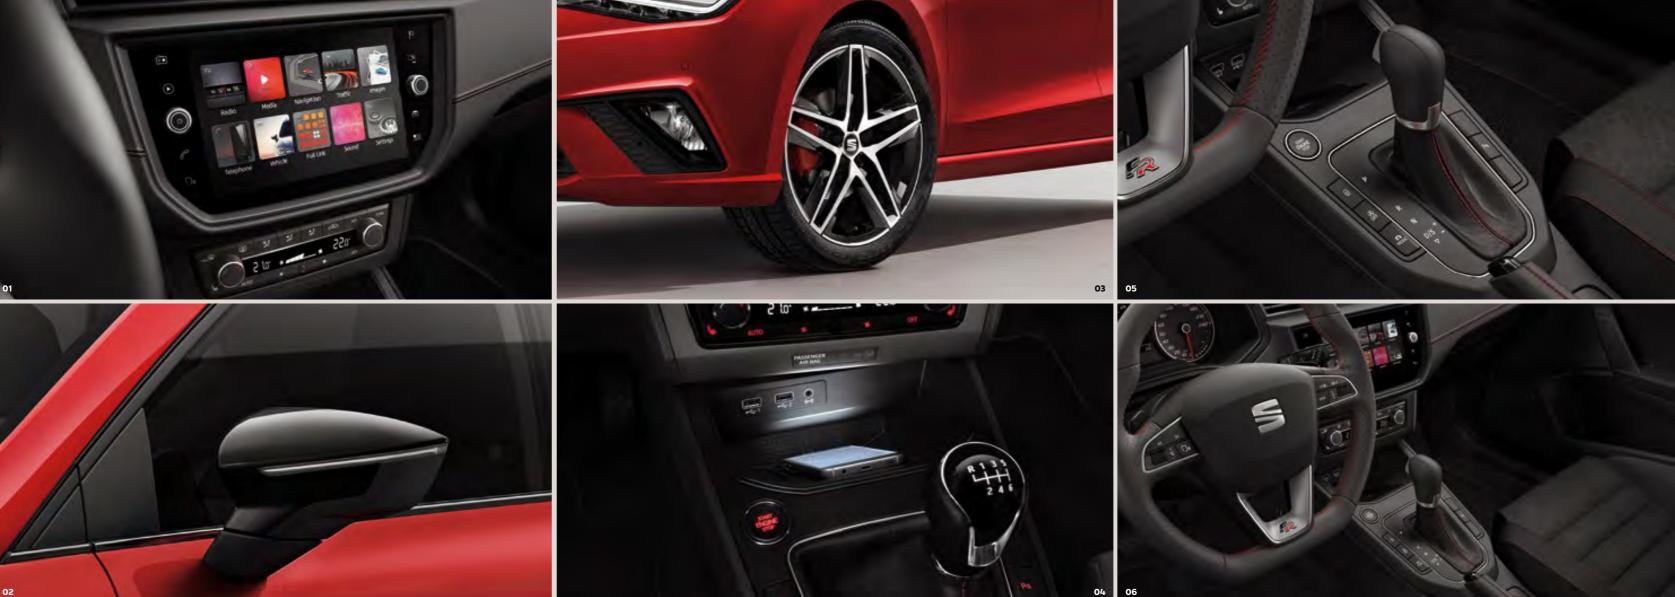

## 01 Big, bright, brilliant.

The 8" digital glass display on vour new SEAT Ibiza is command and control.

#### 02 Style on the side.

See the world in high definition with your Glossy Black Exterior Mirrors.

## 03 Keep on rolling.

Performance 18" Alloy Wheels. Lightweight and robust. Four new reasons to get excited.

## 04 It's a wireless world.

Stay juiced up all day, every day with your Connectivity Box.

## 05 Luxury living.

Dinamica<sup>®</sup> upholstery with colourful contrast red stitching and FR steering wheel detail keep things sporty inside.

## 06 The sporty touch.

Your leather multi-function sports steering wheel with FR pin is centre stage.