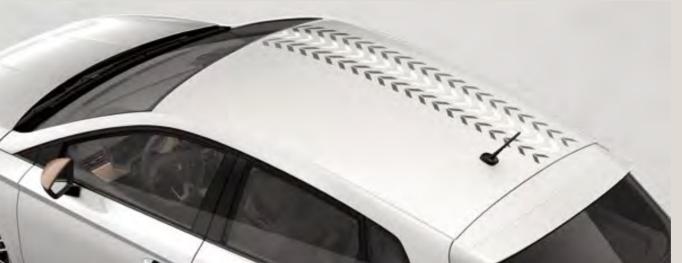

# Exterior customisation.

Make it yours with these accessories, designed to enhance your new Ibiza's look and feel. The sporty roof stickers come in three options to keep you looking fresh.

You can change the colour of your exterior mirrors to Piano Black, Desire Red, Mystic Magenta and Mystery Blue. Looking fresh from all angles. 

### Trend exterior sticker.

Keep it on trend, with this cool sticker that matches your interior design.