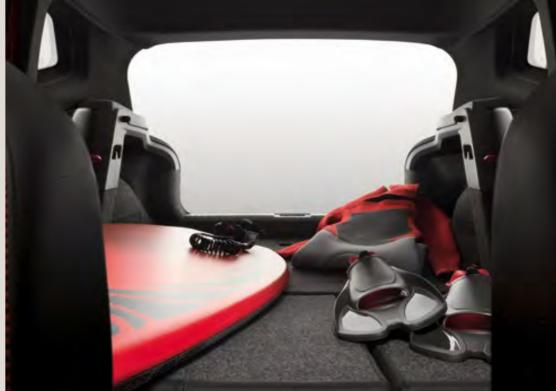

## Spare room.

One for the road? Flip down the back seats and turn your Ibiza's boot into a space that's big enough to carry everything you need.