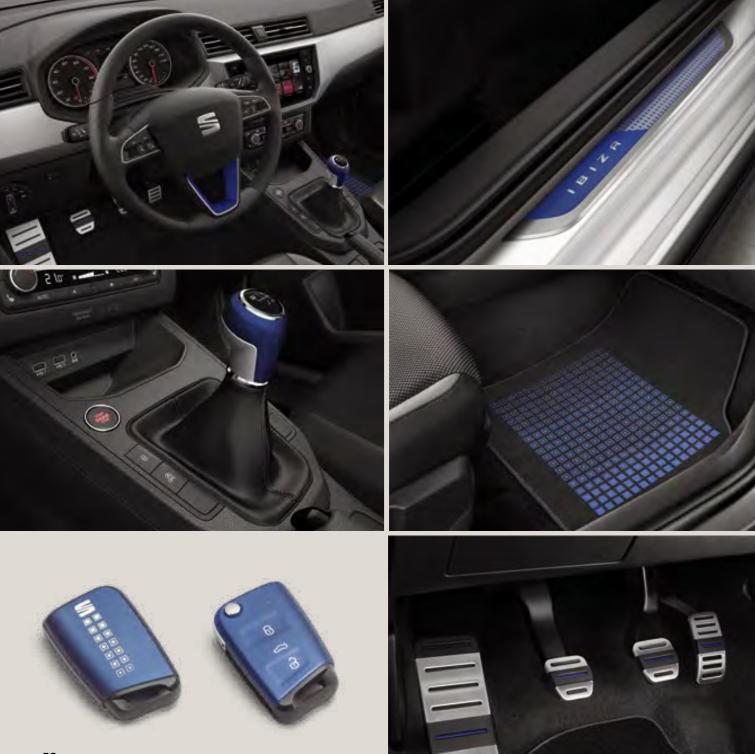

# Interior customisation.

The SEAT Ibiza now comes with three dramatic, spacious interiors: Sport, Urban Tech and Trend. Updated footrests, pedals, floor mats, gear knob and steering wheel keep things as fresh inside as they are outside.

## Urban Tech.

For city slickers, these elegant accessories in Mystery Blue show you mean business.

Trend.

Coolness comes first. Choose these Mystic Magenta accessories to add some trendy touches to your Ibiza.