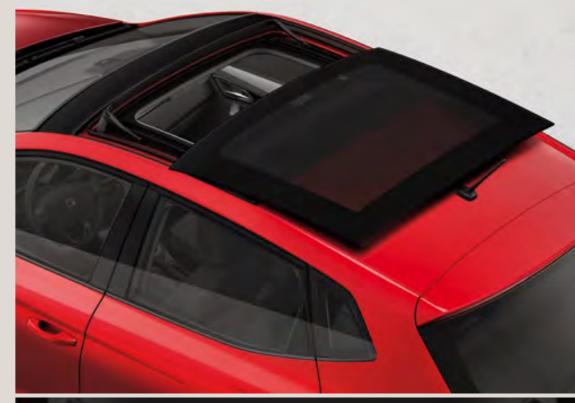

### A better view.

Open up and let the light in. The Ibiza's electric roof gives you a new perspective of the road ahead.