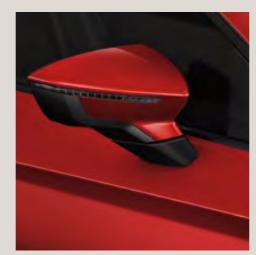

#### 02 Style on the side.

See the world in high definition with your Glossy Black Exterior Mirrors.