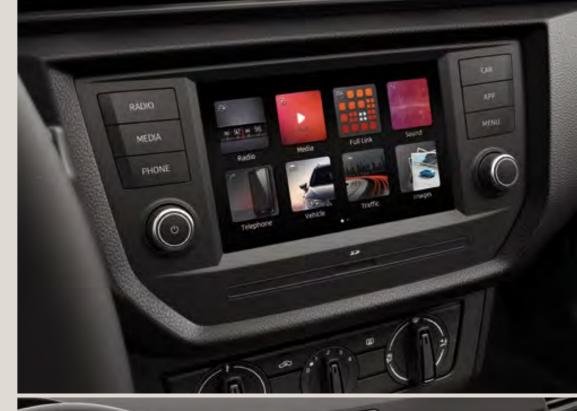

# Why wait for tomorrow?

It's all right here, right now. Your 8" glass display with Full Link technology and Navi System helps adventures stay on track. The Connectivity Box with Wireless Charger and GSM Amplifier keep you powered up and in range. And with the Keyless System and Heartbeat button, you can get in and get going in a heartbeat.

## Hello future.

No longer something you only see in movies. The SEAT Digital Cockpit displays everything you need while driving. From speed and maps to music and more. The future has finally arrived.