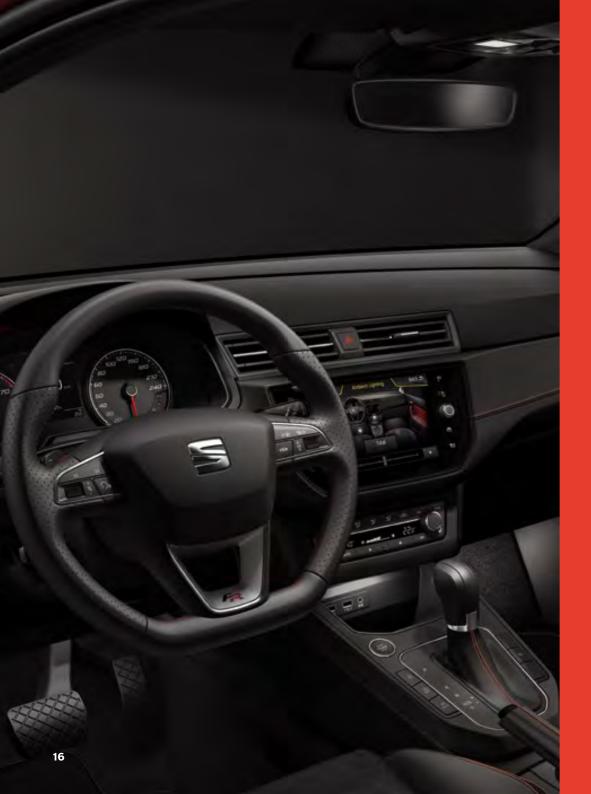

## Want change? Experiment.

Things are different now. An updated dashboard with a digital 8" glass display and ambient lighting offers new levels of customisation and technology. So go on, break the mould.