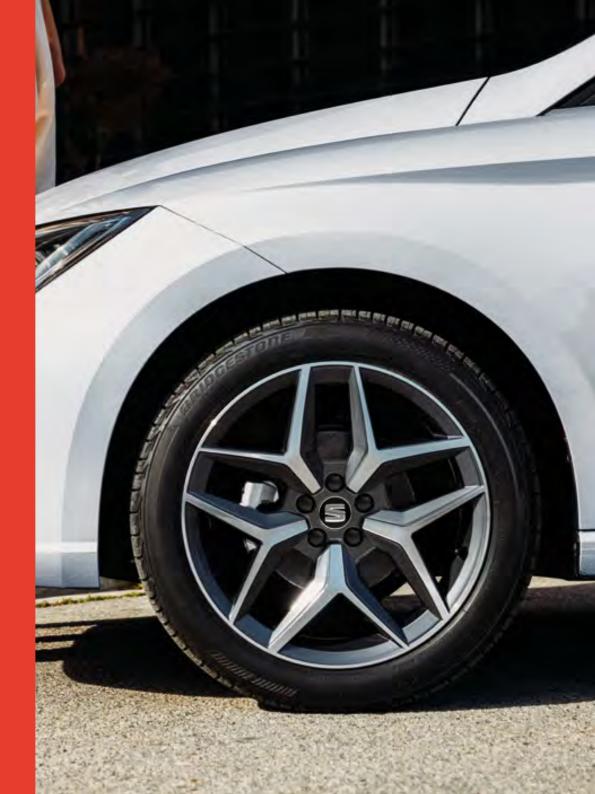

# Let's roll.

Agility comes in the form of tailor-made rims, now available in 18" across the FR trim. Alloy brings lightness and strength, in your choice of design. And because they're galvanised, they'll stay fresh. Good to go?