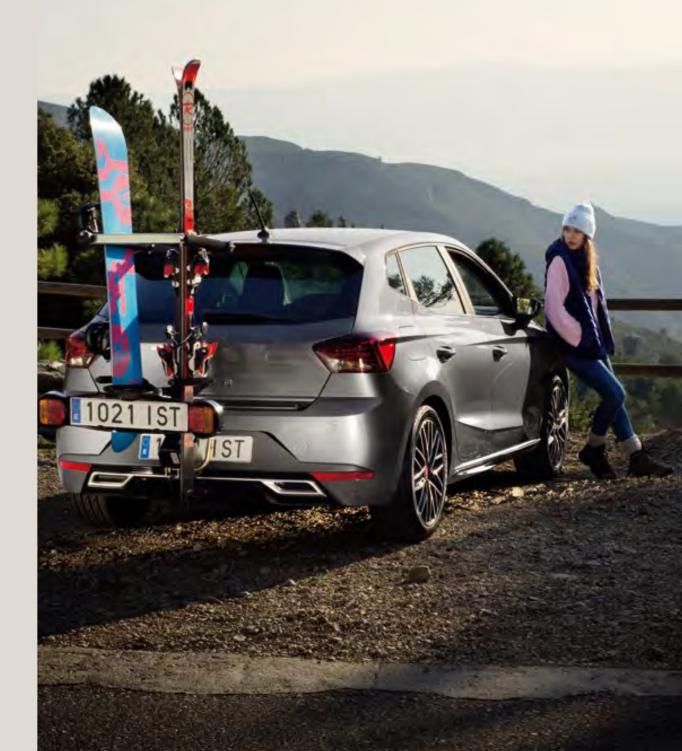

## Ski rack.

Trip to the slopes? This ski rack is especially designed, and perfect for family use. Holds 4-6 skis or 2-4 snowboards.

## Tow bar ski rack.

Live for the piste? This tow bar is designed to carry up to 6 pairs of skis or 2 snowboards.