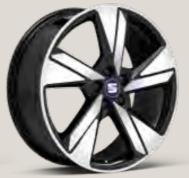

## Wheels.

15"

Urban 🛛 R 🔤

Enjoy R St XE

16"

Design 🖻

Design Machined 🗵

Urban Black R Machined St XE Bt

17"

Dynamic 🗷

Performance