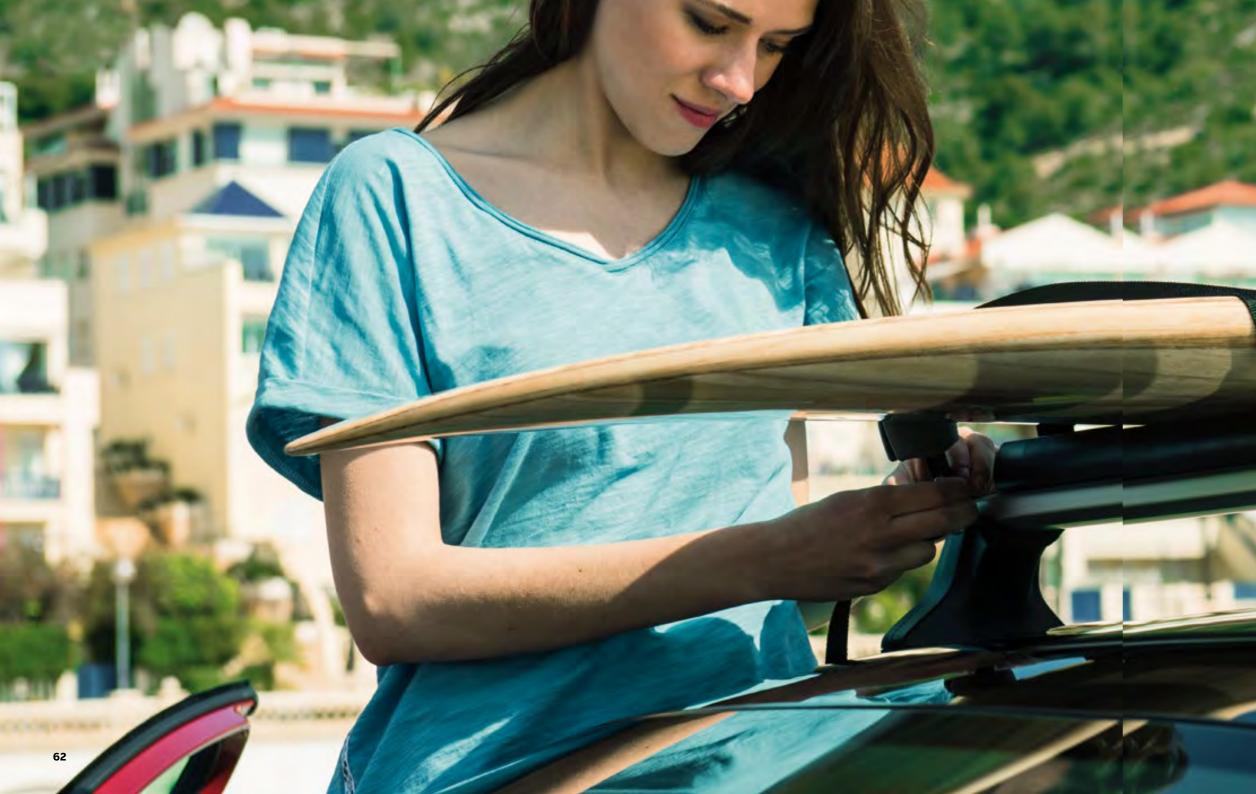

## Surf rack.

Never miss a break with this handy surf rack. Adapts to the shape of your surfboard, and can carry two of them. For coast to coast action.