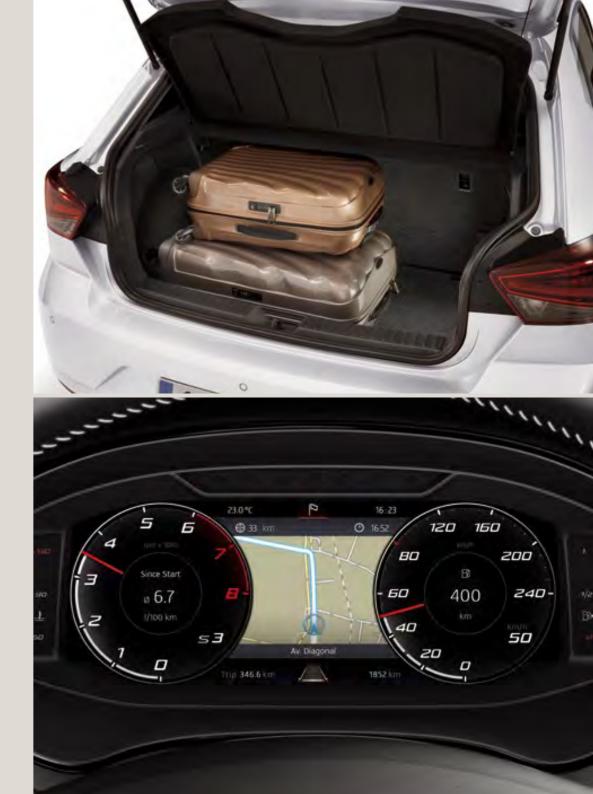

# Don't do ordinary?

Live extraordinary with the Xcellence trim. It's the SEAT Ibiza guaranteed to turn heads in the city.

There's no need to travel light when you can comfortably carry two large suitcases thanks to the Ibiza's 3551 of boot space.

## Hello future.

No longer something you only see in movies. The SEAT Digital Cockpit displays everything you need while driving. From speed and maps to music and more. The future has finally arrived.