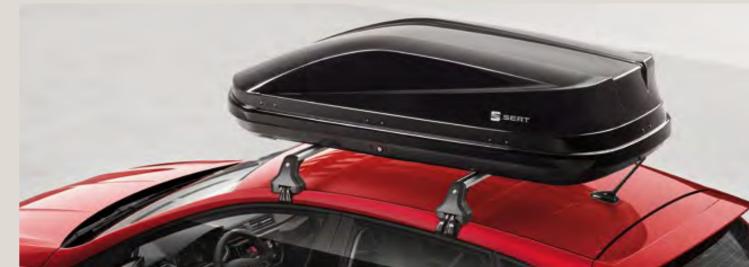

## Roof box.

Protect your luggage from the weather, with this stylish and aerodynamic roof box. Simple to assemble and anchor, it opens on both sides and is used together with roof bars. Ideal for longer family trips.