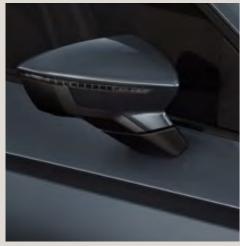

#### 02 Style on the side.

See the world in high definition with your Glossy Black Exterior Mirrors.