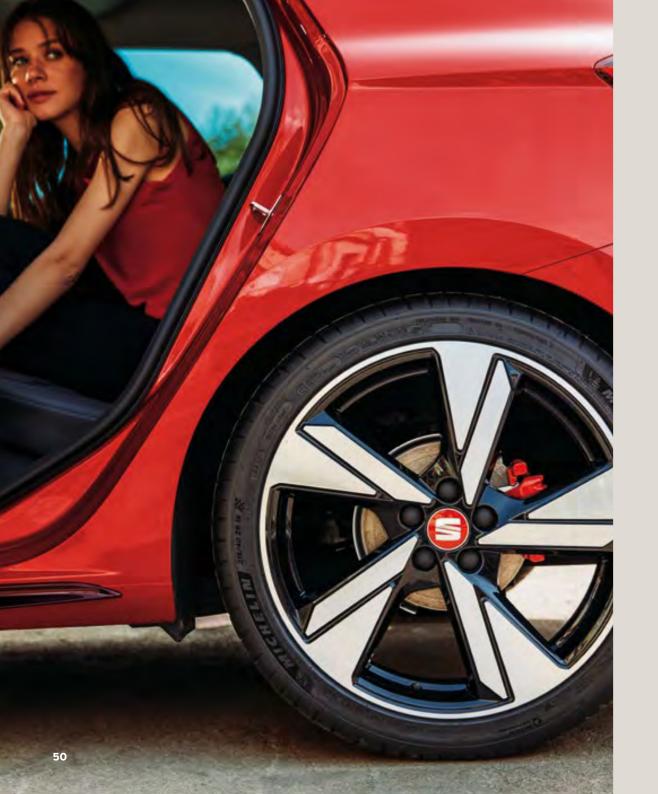

## 18" Alloy Wheels.

Want to upgrade? These stylish rims are the best in show. Mystery Blue and Desire Red hub cap colour options round off pure performance.

SEAT Sport Line: All accessories wheels fitted at SEAT Sport. Order through Car Configurator and receive them already mounted on your new car.