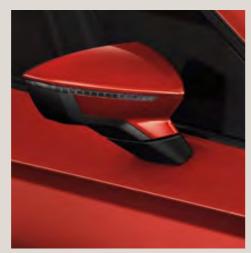

#### 02 Style on the side.

See the world in high definition with your Glossy Black Exterior Mirrors.