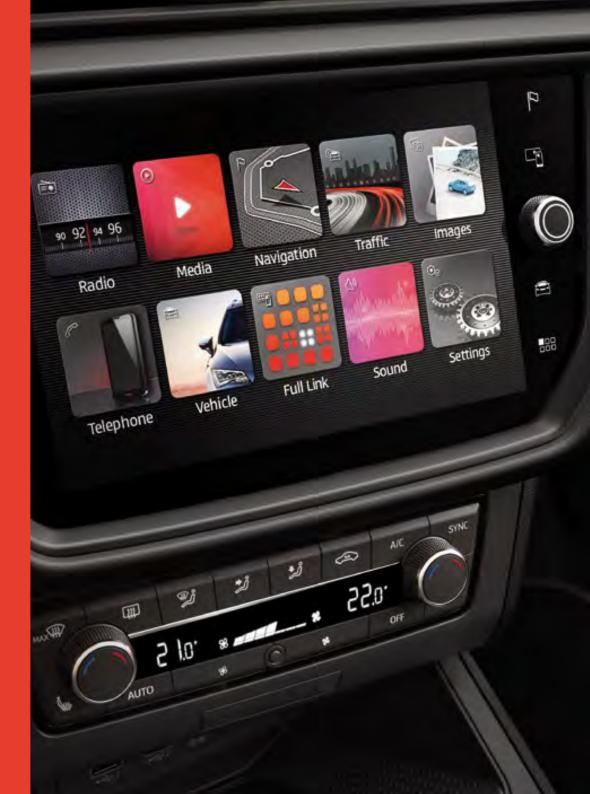

# Why wait for tomorrow?

It's all right here, right now. Your 8" glass display with Full Link technology and Navi System helps adventures stay on track. The Connectivity Box with Wireless Charger and GSM Amplifier keep you powered up and in range. And with the Keyless System and Heartbeat button, you can get in and get going in a heartbeat.