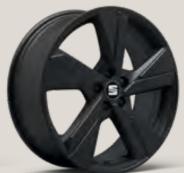

## 05 Your favourite track.

Drive to your own beat with 16" Urban Machined Black R Alloy Wheels.