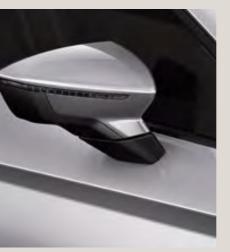

#### 02 Style on the side.

See the world in high definition with your Glossy Black Exterior Mirrors.