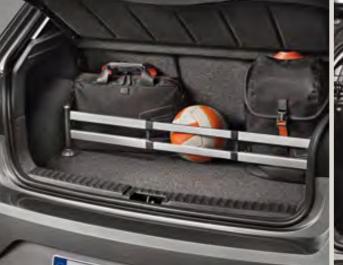

### Boot organiser and separation grille.

Perfect for pets, everything fits neatly to the floor panel. The boot organiser comes complete with telescopic bars. Only available for luggage compartment with double level.