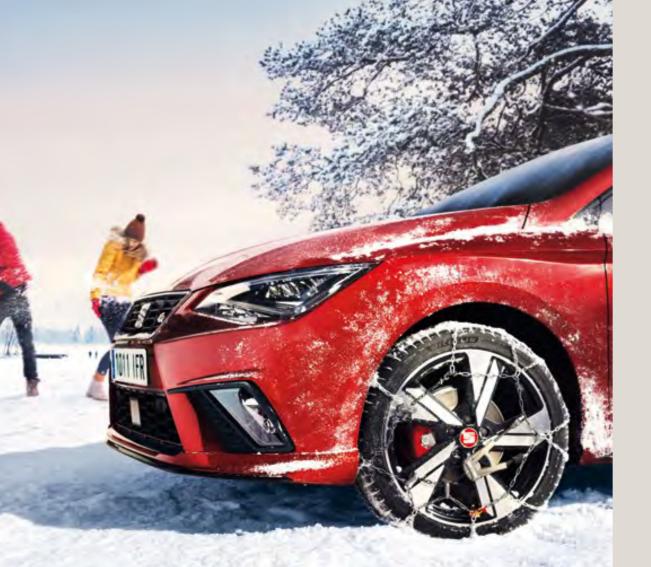

### Snow chains.

Be prepared when winter comes. These snow chains are easy to transport and attach, improving your new Ibiza's grip.