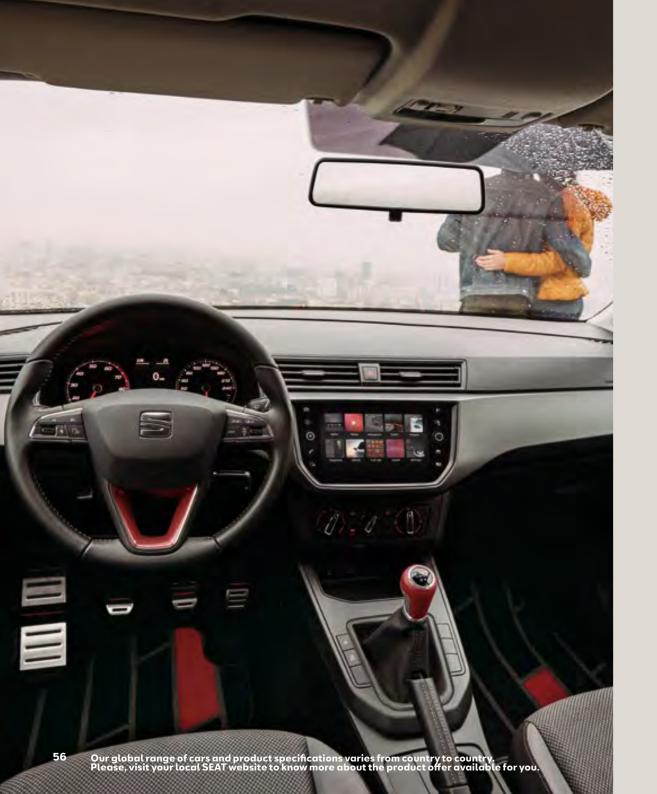

## Want change? Experiment.

Things are different now. An updated dashboard with a digital 8" glass display and ambient lighting offers new levels of customisation and technology. So go on, break the mould.

# Why wait for tomorrow?

It's all right here, right now. Your 8" glass display with Full Link technology and Navi System helps adventures stay on track. The Connectivity Box with Wireless Charger and GSM Amplifier keep you powered up and in range. And with the Keyless System and Heartbeat button, you can get in and get going in a heartbeat.