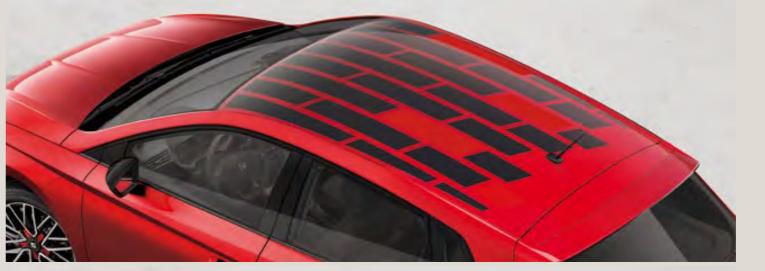

# Exterior customisation.

Make it yours with these accessories, designed to enhance your new Ibiza's look and feel. The sporty roof stickers come in three options to keep you looking fresh.

You can change the colour of your exterior mirrors to Piano Black, Desire Red, Mystic Magenta and Mystery Blue. Looking fresh from all angles. 

## Sport exterior sticker.

Designed to complement your interior, this unique design not only looks fly but keeps your roof in great condition. Your sporty Ibiza just got sportier.