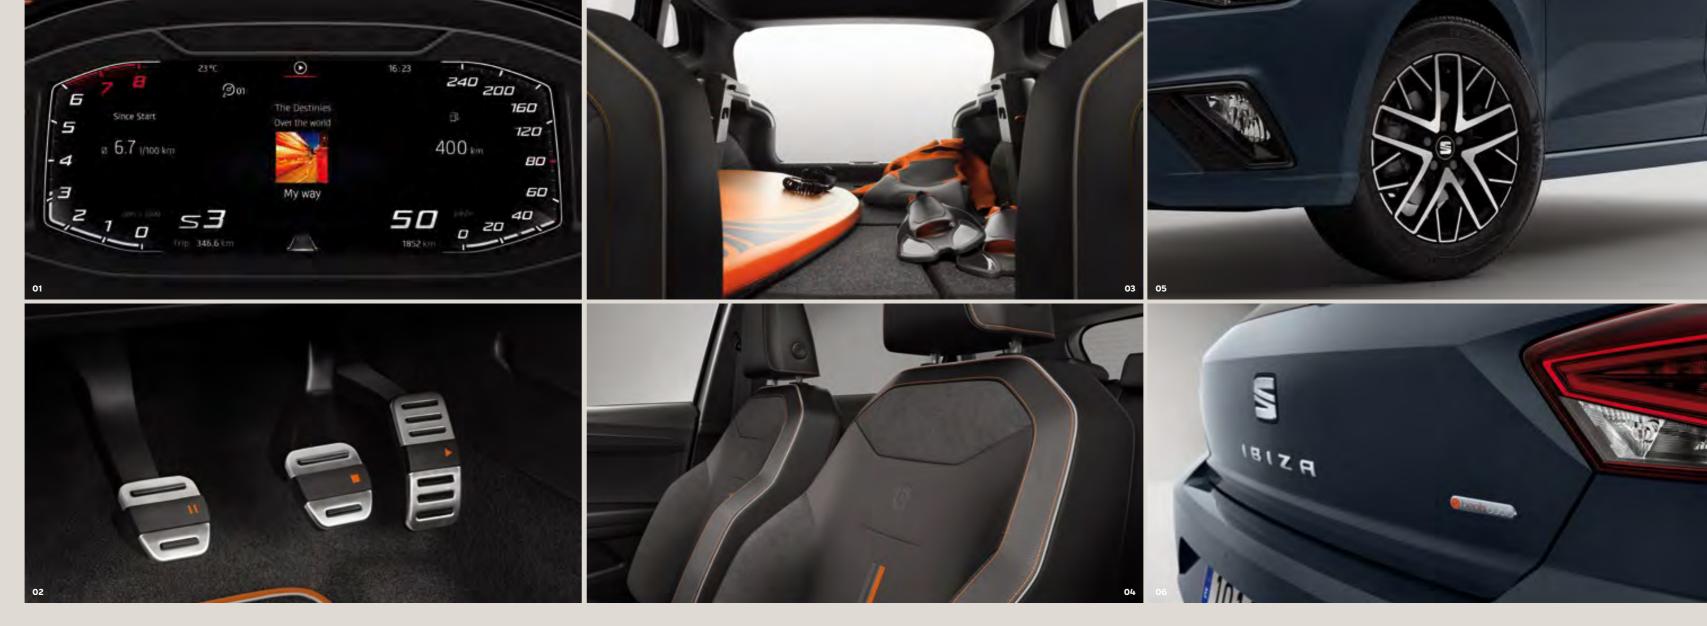

## 01 Big, bright, brilliant.

The 8" digital glass display on vour new SEAT Ibiza is command and control.

#### 02 Style on the side.

See the world in high definition with your Glossy Black Exterior Mirrors.

## 03 Keep on rolling.

Performance 18" Alloy Wheels. Lightweight and robust. Four new reasons to get excited.

## 04 It's a wireless world.

Stay juiced up all day, every day with your Connectivity Box.

## 05 Luxury living.

Dinamica<sup>®</sup> upholstery with colourful contrast red stitching and FR steering wheel detail keep things sporty inside.

## 06 The sporty touch.

Your leather multi-function sports steering wheel with FR pin is centre stage.