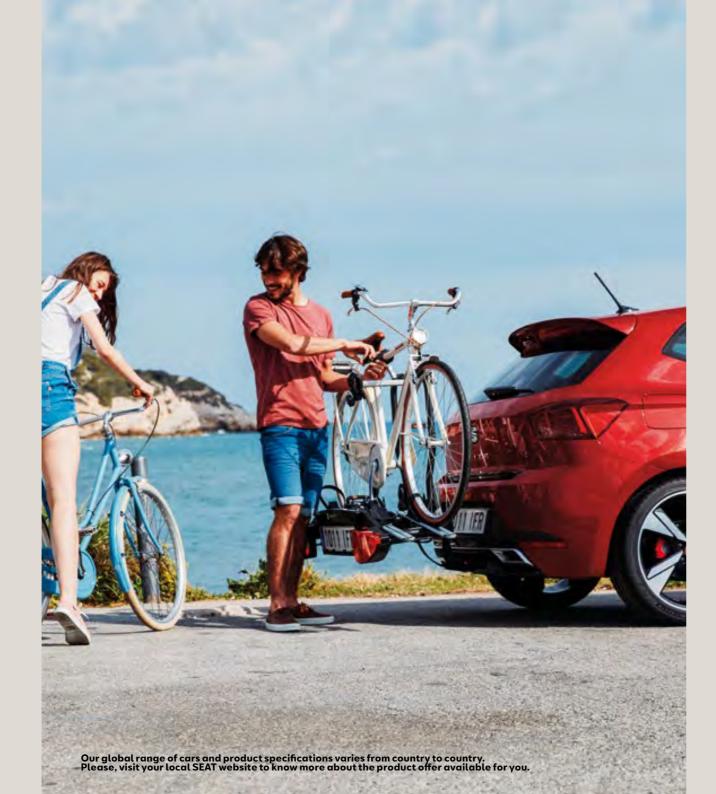

## Tow bar bicycle rack.

A foldable metal rack attaching to your Ibiza's tow bar, it can carry two bicycles. This is mobility for your mobility.