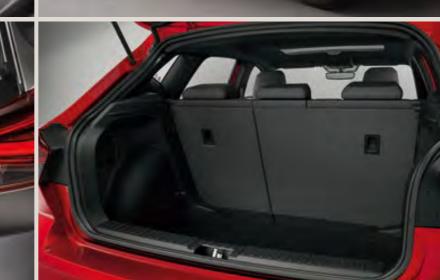

## Spare room.

One for the road? Flip down the back seats and turn your Ibiza's boot into a space that's big enough to carry everything you need.

# Don't do ordinary?

Live extraordinary with the Xcellence trim. It's the SEAT Ibiza guaranteed to turn heads in the city.

There's no need to travel light when you can comfortably carry two large suitcases thanks to the Ibiza's 3551 of boot space.