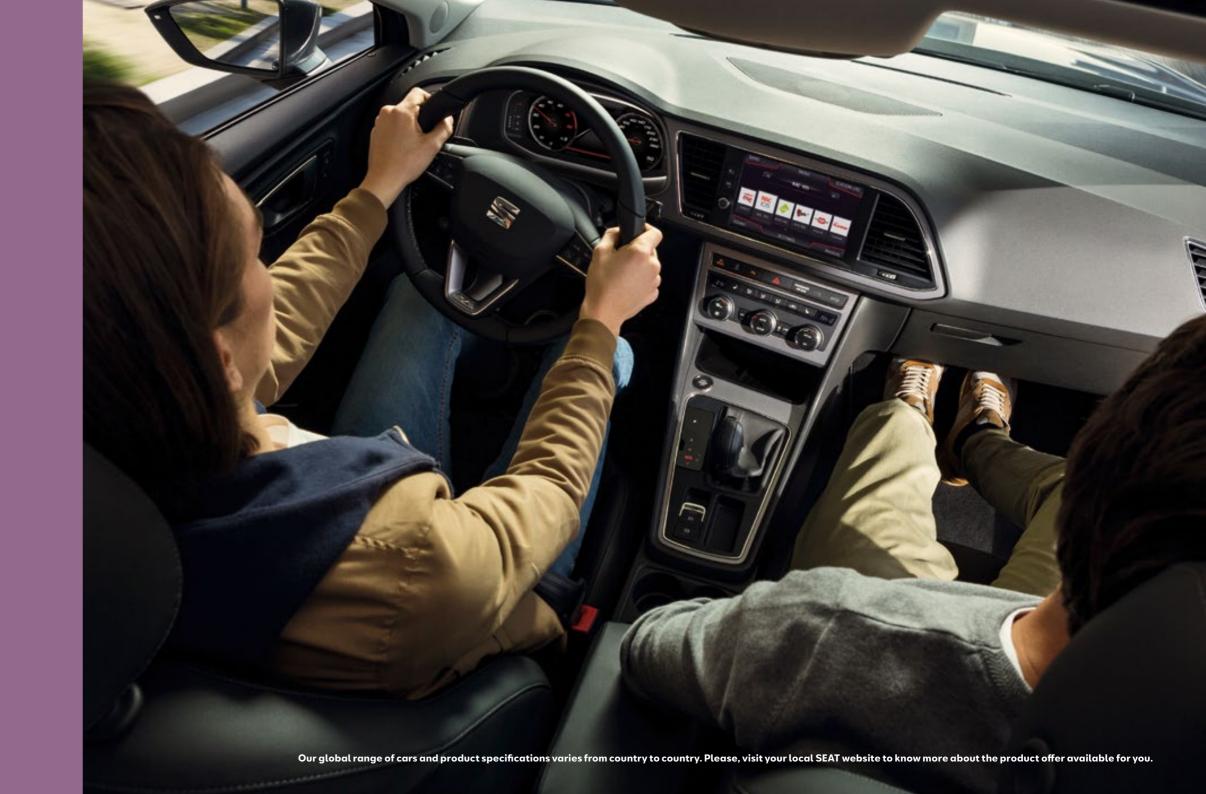

### You. First.

When it comes to the SEAT Leon, it's all about you. Picture a driver-oriented dashboard with an 8" infotainment touchscreen. High-quality upholstery with an ergonomic design. Electric Parking Brake so you can sit back and relax. A spacious boot for anything and everything. Need we say more? It's time to put yourself first.

### Pioneers don't settle for less.

The SEAT Leon is infused with technology. In every possible way. Full Link Technology connecting your smartphone to the car for a seamless driving experience. Wireless Charger, because who would say no to that? And the Start/Stop System that turns the engine off when idling to save gas. Now it's your turn to have it all.