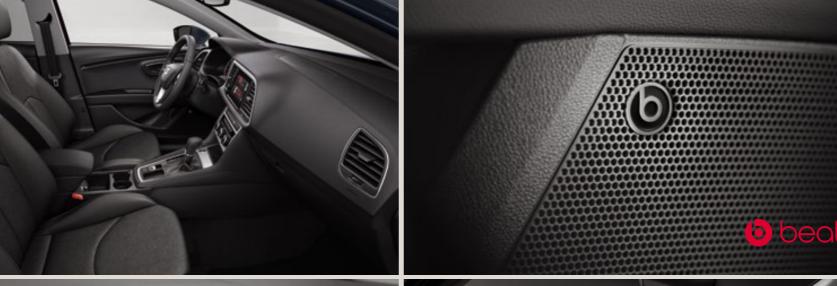

### 01 Alcantara® upholstery.

Synonymous with luxurious. The best material out there for an elegant interior.

### 02 Rear View Camera.

Always know where you're going, even if it's backwards.

#### 03 BeatsAudio™.

Powerful speakers. Subwoofer in the boot. This is how your music was meant to be heard.