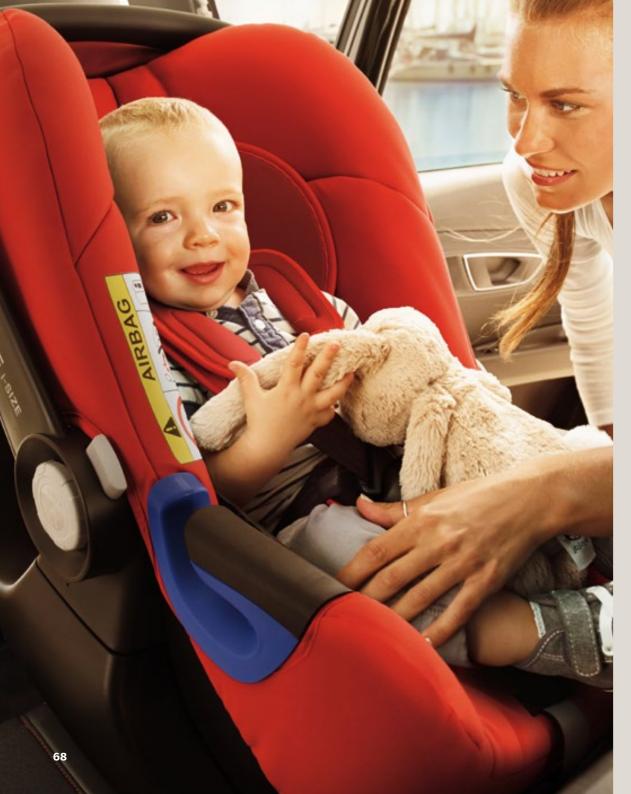

#### SEAT Peke Go i-Size.

A car seat not only protects your child, but also keeps them comfortable. The sun visor keeps your baby safe from sunstroke, and the comfortable handle makes it easy to carry. It's simple to fasten using the standard seat belt and can be used as a cradle. Made for children up to 15 months or 13kg.