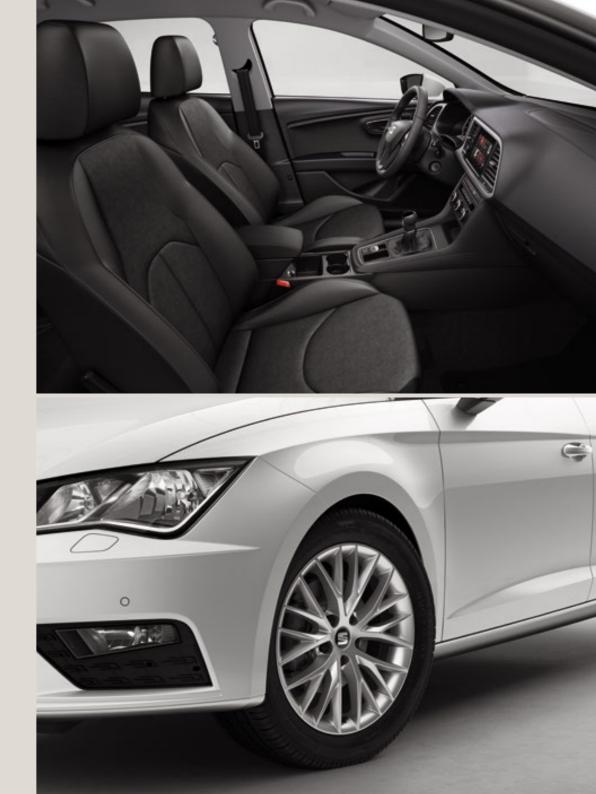

### You. First.

When it comes to the SEAT Leon, it's all about you. Picture a driver-oriented dashboard with an 8" infotainment touchscreen. High-quality upholstery with an ergonomic design. Electric Parking Brake so you can sit back and relax. A spacious boot for anything and everything. Need we say more? It's time to put yourself first.

### Up for any challenge.

18" alloy wheels. Not only good-looking, but also hard-working. The things champions are made of.