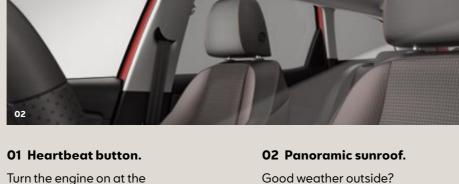

touch of a button. Literally.

Good weather outside? Let the sunshine in.

### 03 Ambient lighting.

Light up the interior your way. Choose from 8 vibrant colours - one for every mood.