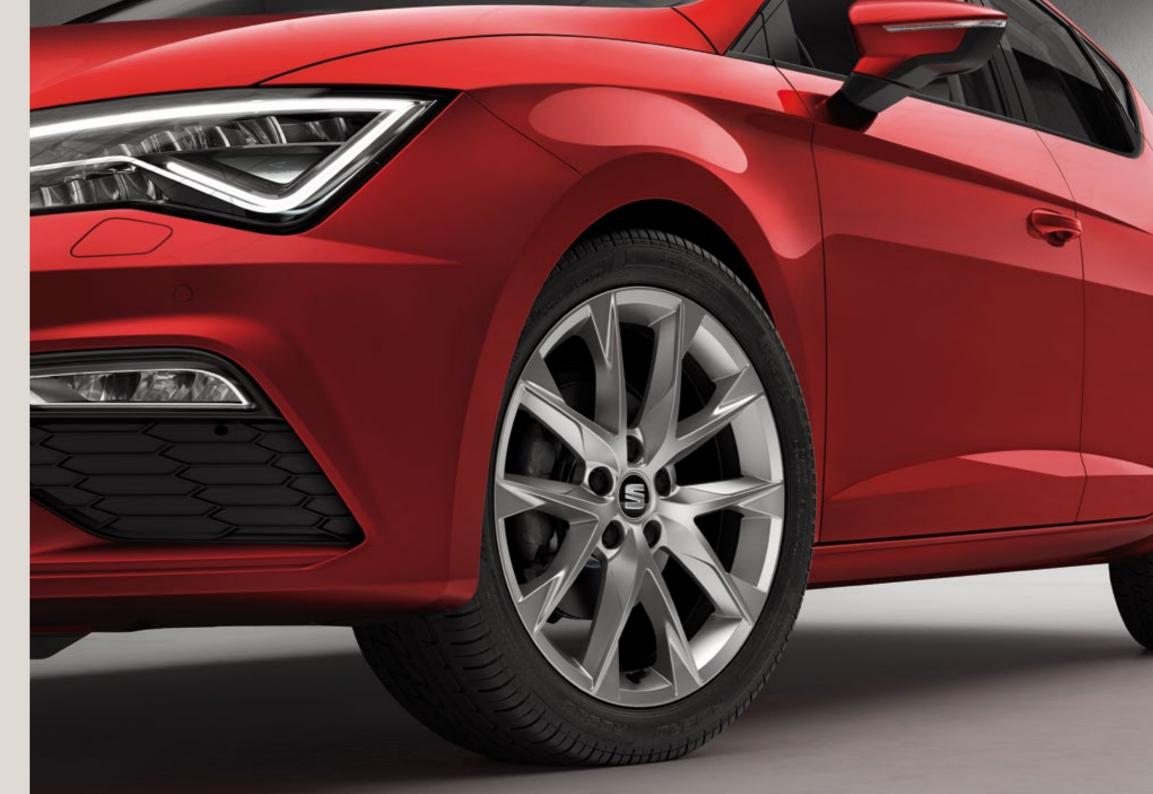

### Up for any challenge.

18" alloy wheels. Not only good-looking, but also hard-working. The things champions are made of.