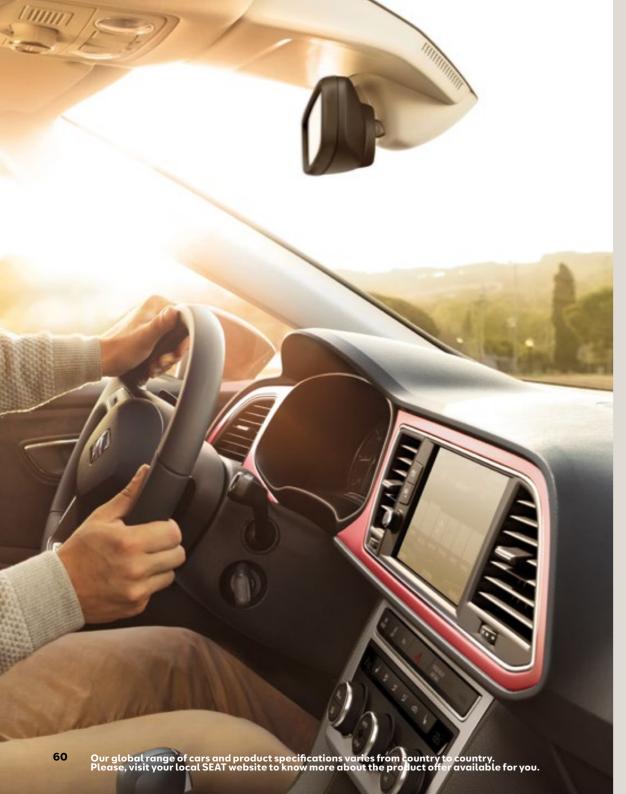

### You. First.

When it comes to the SEAT Leon, it's all about you. Picture a driver-oriented dashboard with an 8" infotainment touchscreen. High-quality upholstery with an ergonomic design. Electric Parking Brake so you can sit back and relax. A spacious boot for anything and everything. Need we say more? It's time to put yourself first.

### Pioneers don't settle for less.

The SEAT Leon is infused with technology. In every possible way. Full Link Technology connecting your smartphone to the car for a seamless driving experience. Wireless Charger, because who would say no to that? And the Start/Stop System that turns the engine off when idling to save gas. Now it's your turn to have it all.