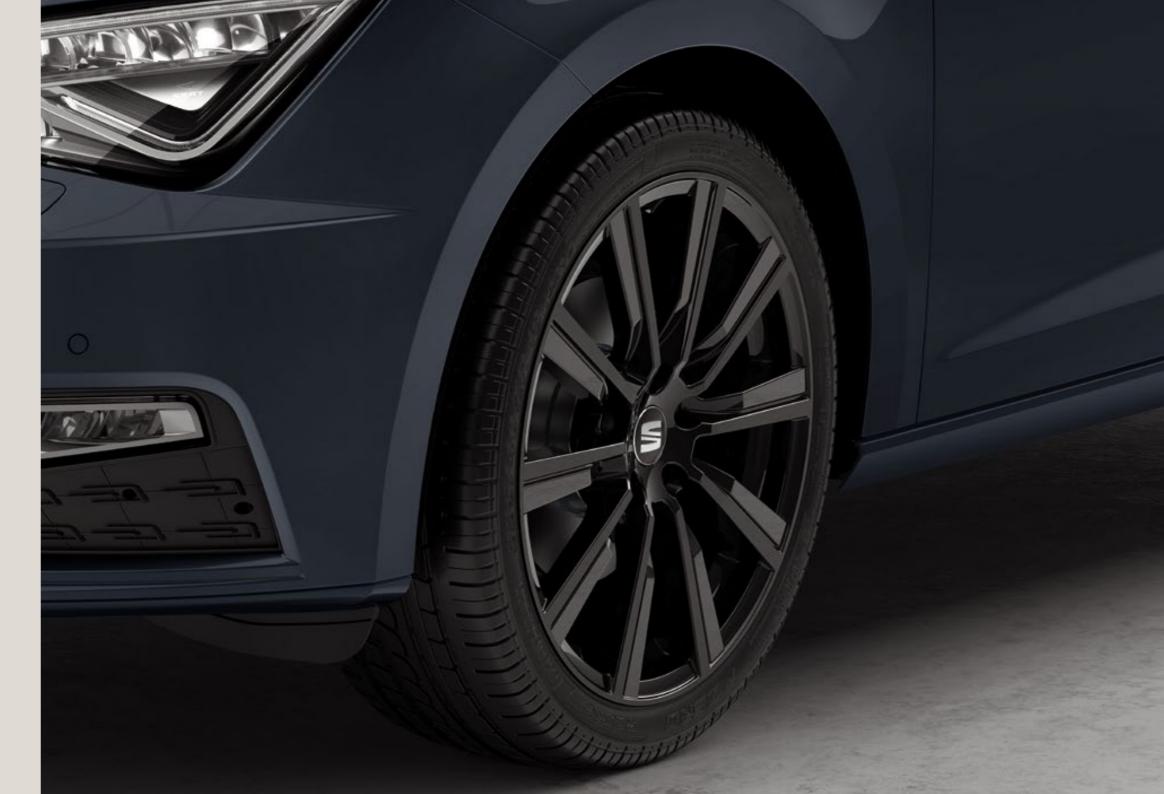

### Move with grace.

17" alloy wheels. Elegant and comfortable. Because it's all about the details.

### A strong character.

Optional 17" alloy wheels. A small change for a bolder look and performance.