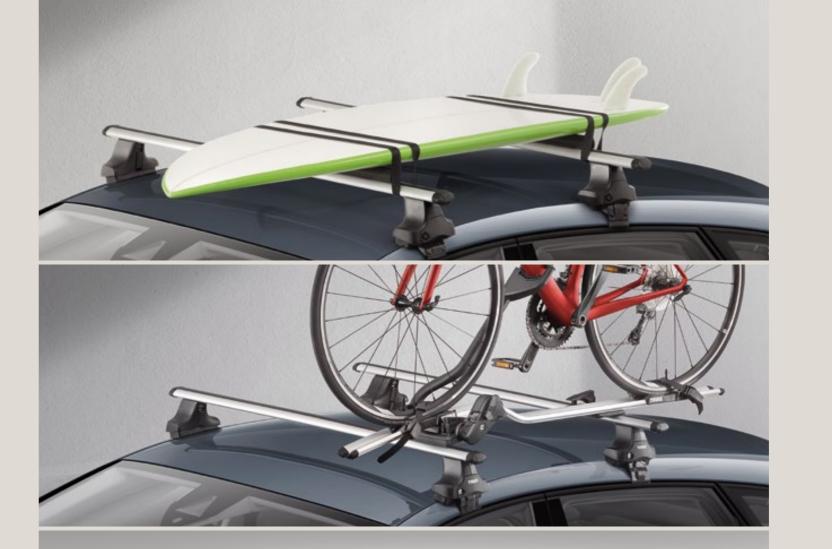

#### Surf rack.

No surfboard is too big for a SEAT Leon. This rack comes with 4 plastic supports that adapt to the size of your board. It can even transport two at the same time. Who will you take with you?

#### Bike rack.

Love the great outdoors? This aerodynamic frame is perfect for transporting a bicycle. It even has an anti-theft locking device.