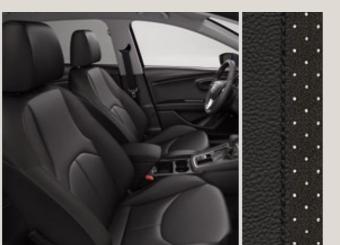

### FR.

## It feels good to push the limits.

A dynamic trim that'll get your pulse going. Choose the Desire Red finish and show the world that you dare to be different. Comes with exclusive FR detailing and sporty alloy wheels.

#### Interior

- Chrome interior pack with decorative mouldings
- Front sport seats (Cloth and simil leather with red stitching)
- Driver and passenger seat height and lumbar adjustment
- Rear seats backrest 1/3 & 2/3 split folding and reclining
- Driver and passenger bag in front seat backrest
- Box under driver seat
- Cargo rings in boot
- Central console with cup holders, air outlets in rear and integrated front seat armrest
- FR leather multifunction steering wheel and gear shift knob
- Climatronic 2 zones with Air Care
- Electric Parking Brake (EPB)
- LED Door panel illumination (multicolour ambient lighting)
- Illuminated FR Doorstep in front doors