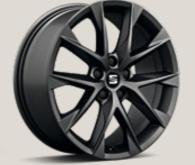

### Wheels.

16"

Design 30/2 St

Dynamic 30/2 Sport Black<sup>1</sup>

**17**"

Dynamic 30/3 📴

Dynamic 30/1

Dynamic 30/1 Nuclear Grey 🗵

Dynamic 30/2

18"

Performance 30/1

Performance 30/2
Machined

Performance 30/1 Sport Black

<sup>1</sup>Only available for 115 HP manual engines within the Sport Black Matt Edition.