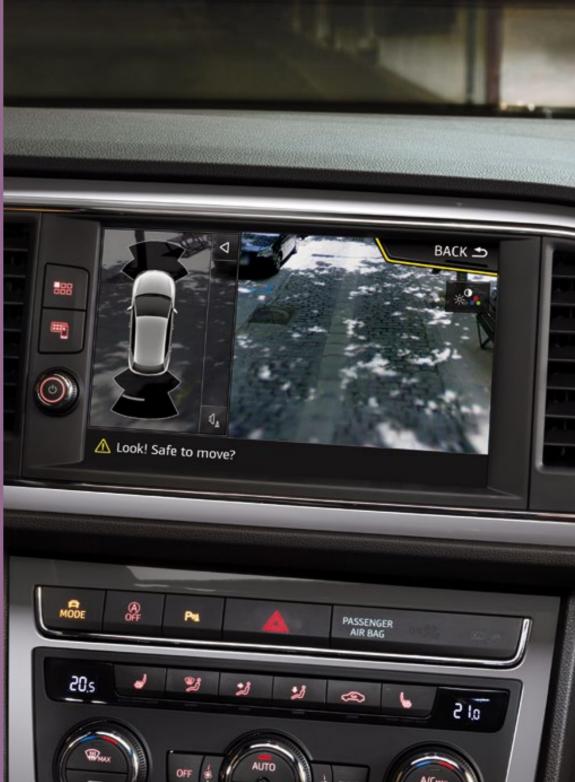

## First things first.

There's nothing more important than your safety. That's why we take our technology seriously. Adaptive Cruise Control automatically regulates the distance between you and the car in front at high speeds. Traffic Jam Assist does the same but for lower speeds. Lane Assist looks after you with sensors, allowing the car to adjust steering in the event you drift out of lane.

# Safety is a team effort.

Your safety is also the safety of others. So we go the extra mile. Pedestrian Protection activates emergency braking if sensors detect nearby movement and you can't react in time. The Tiredness Recognition System alerts you when you start to lose concentration. Traffic Sign Recognition displays all road signs, from speed limits to roadworks, so you don't miss a thing.