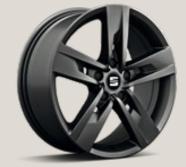

### 01 18" Black Alloy Wheels.

Lightweight 18" Black Alloy Wheels feel great on the road, and they look pretty great too.

### 06 18" Sport Black Alloy Wheels.

Like to go the extra mile? 18" Sport Black Alloy Wheels for the Black Matt Edition Plus add a sporty touch that takes your look to the next level.