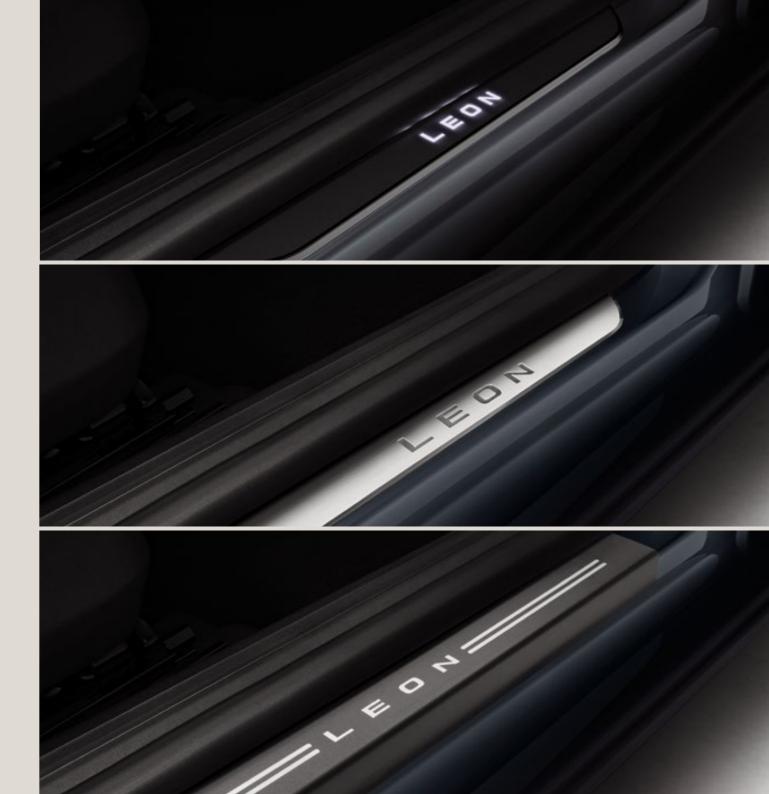

### 05 Illuminated scuff plates.

FR logo in high-tech style. Pretty cool, isn't it?

03

Brighter, for better road safety. Energy efficient, too.

### 06 Illuminated scuff plates.

Welcoming you in with a bright Xcellence logo. Every time.

#### Illuminated side sills.

These will light up for 30 seconds every time you enter the car.
No need for electrical installation.
They automatically turn off when the doors close.