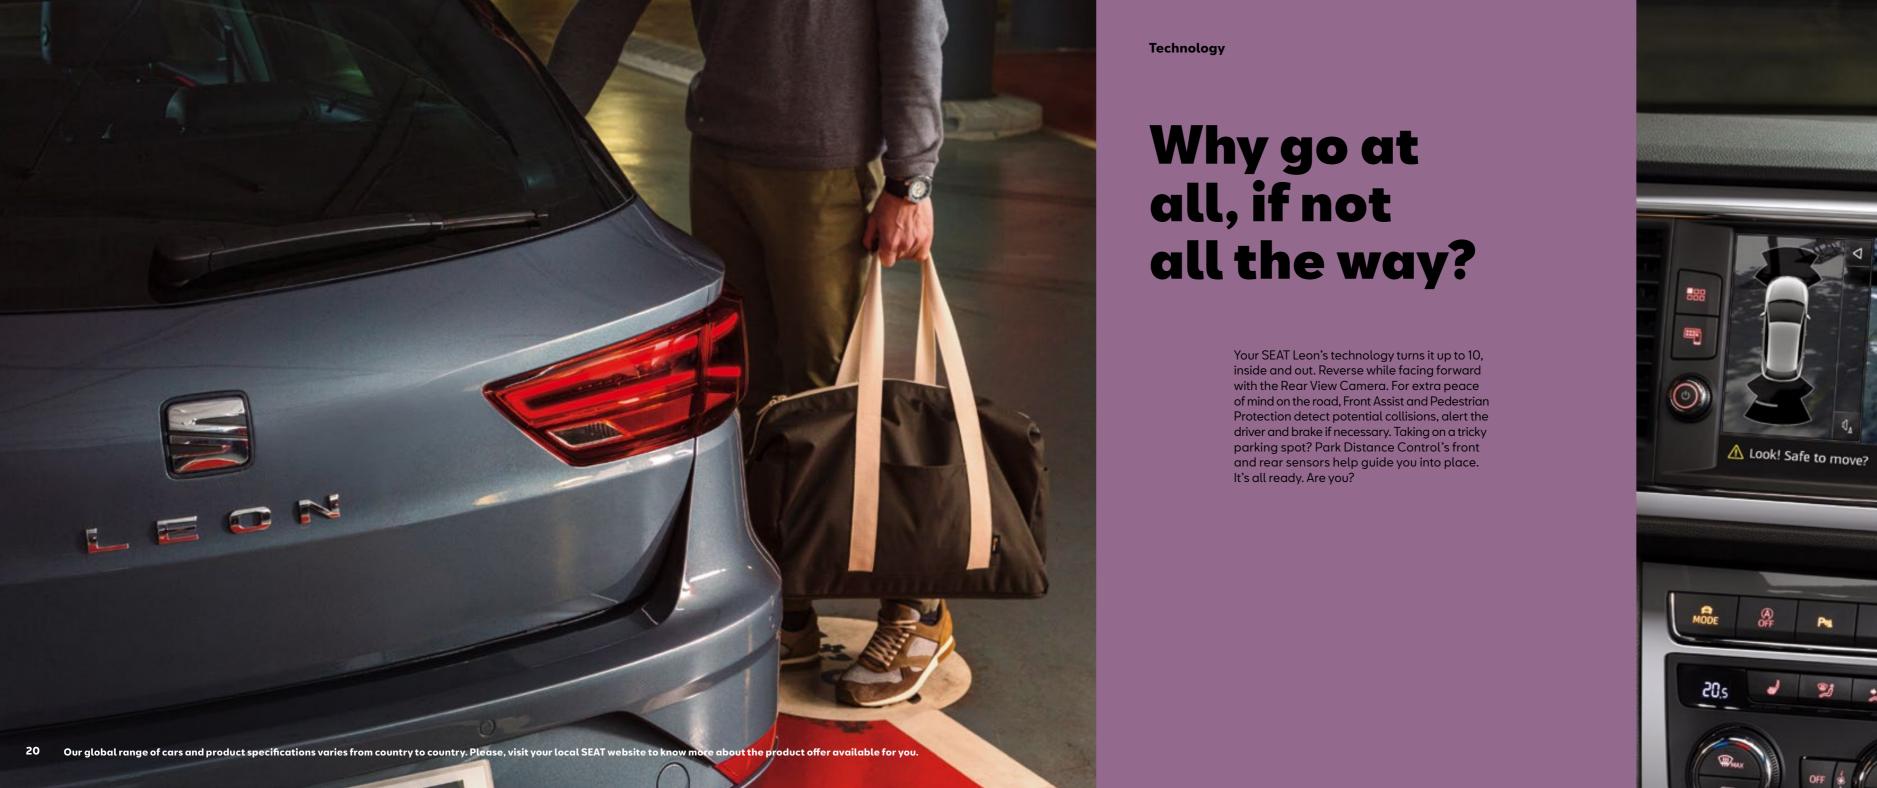

## First things first.

There's nothing more important than your safety. That's why we take our technology seriously. Adaptive Cruise Control automatically regulates the distance between you and the car in front at high speeds. Traffic Jam Assist does the same but for lower speeds. Lane Assist looks after you with sensors, allowing the car to adjust steering in the event you drift out of lane.

# Safety is a team effort.

Your safety is also the safety of others. So we go the extra mile. Pedestrian Protection activates emergency braking if sensors detect nearby movement and you can't react in time. The Tiredness Recognition System alerts you when you start to lose concentration. Traffic Sign Recognition displays all road signs, from speed limits to roadworks, so you don't miss a thing.