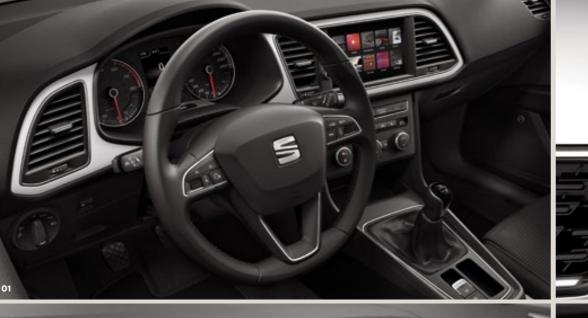

### You. First.

When it comes to the SEAT Leon, it's all about you. Picture a driver-oriented dashboard with an 8" infotainment touchscreen. High-quality upholstery with an ergonomic design. Electric Parking Brake so you can sit back and relax. A spacious boot for anything and everything. Need we say more? It's time to put yourself first.

### Pioneers don't settle for less.

The SEAT Leon is infused with technology. In every possible way. Full Link Technology connecting your smartphone to the car for a seamless driving experience. Wireless Charger, because who would say no to that? And the Start/Stop System that turns the engine off when idling to save gas. Now it's your turn to have it all.