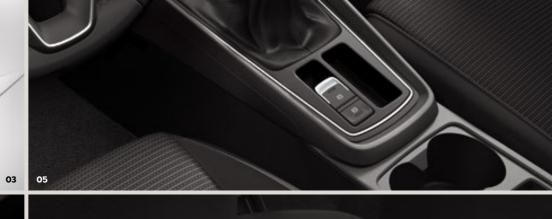

### 03 Ambient lighting.

Light up the interior your way. Choose from 8 vibrant colours - one for every mood.

### 04 Distance control.

Front and rear sensors for precise parking. Every time.

### 05 Illuminated scuff plates.

FR logo in high-tech style. Pretty cool, isn't it?

03

Brighter, for better road safety. Energy efficient, too.