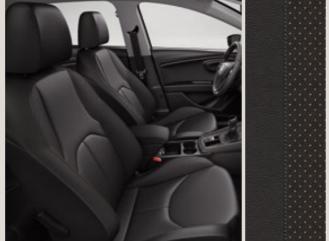

### Xcellence.

### Going all out starts here.

Treat yourself to high quality and comfort. Fine chrome detailing, a meticulous finish and the best technology. A trim designed for those who appreciate the finer things in life.

#### Interior

- Interior Xcellence Black and Ice Metal
- Chrome interior pack with decorative mouldings
- Front sport seats (Cloth and simil leather with grey stitching)
- Driver and passenger seat height and lumbar adjustment
- Rear seats backrest 1/3 & 2/3 split folding and reclining with rear armrest
- Driver and passenger bag in front seat backrest
- Box under driver seat
- Rear door curtains
- Double floor in boot
- Sliding boot cover
- Boot: 12V + 2 side covers (right & left)
- Central console with cup holders, air outlets in rear and integrated front seat armrest
- Rear armrest
- Xcellence leather multifunction steering wheel and gear shift knob
- Climatronic 2 zones with Air Care
- Electric Parking Brake (EPB)
- LED Door panel illumination (multicolour ambient lighting)
- Illuminated Xcellence Doorstep in front doors