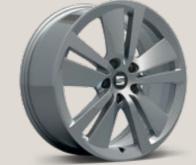

### Wheels.

16"

Design 30/2 St

Dynamic 30/2 Sport Black<sup>1</sup>

**17**"

Dynamic 30/3 📴

Dynamic 30/1

Dynamic 30/1 Nuclear Grey 🗵

Dynamic 30/2

18"

Performance 30/1

Performance 30/2
Machined

Performance 30/1 Sport Black

<sup>1</sup>Only available for 115 HP manual engines within the Sport Black Matt Edition.