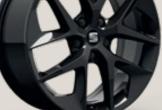

### 01 18" Black Alloy Wheels.

Lightweight 18" Black Alloy Wheels feel great on the road, and they look pretty great too.

### 06 18" Sport Black Alloy Wheels.

Like to go the extra mile? 18" Sport Black Alloy Wheels for the Black Matt Edition Plus add a sporty touch that takes your look to the next level.