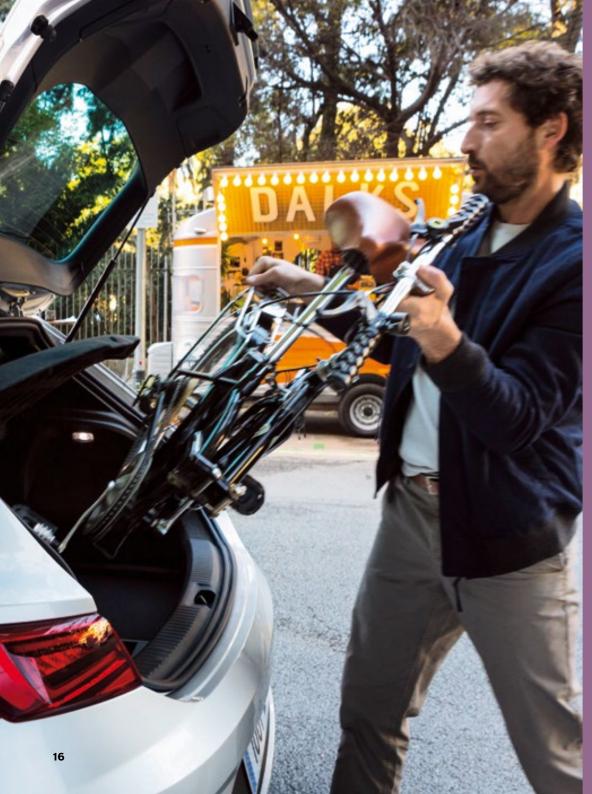

### Transport.

Nothing should stand in your way. Especially not your car. That's why we've designed transport-dedicated accessories. So you never leave your SEAT Leon behind.

Too much luggage? Use the roof for extra space, all while keeping your cases protected. A cool aerodynamic shape. Easy and quick to assemble. Opens on both sides.

#### Bike rack.

Love the great outdoors? This aerodynamic frame is perfect for transporting a bicycle. It even has an anti-theft locking device.