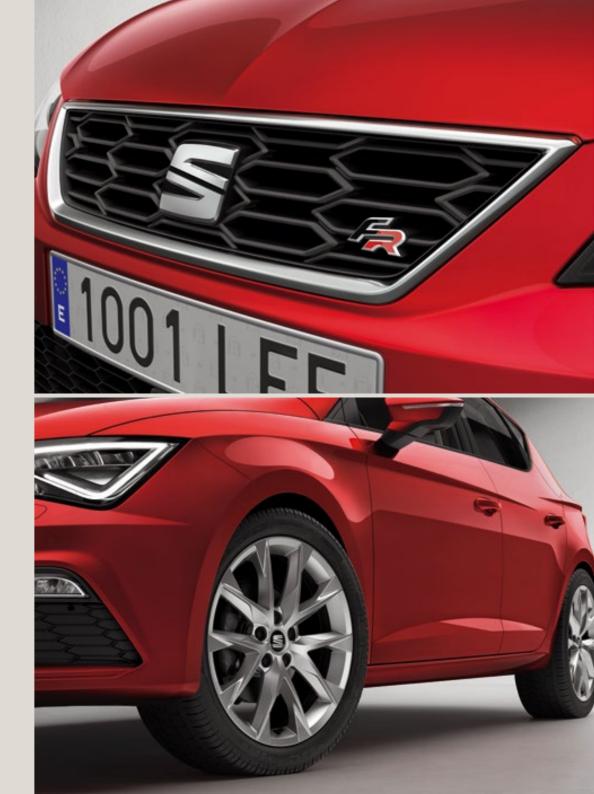

### An identity of its own.

Front grille with FR logo. Different and proud. Because an all-star attitude doesn't hide.

### Up for any challenge.

18" alloy wheels. Not only good-looking, but also hard-working. The things champions are made of.