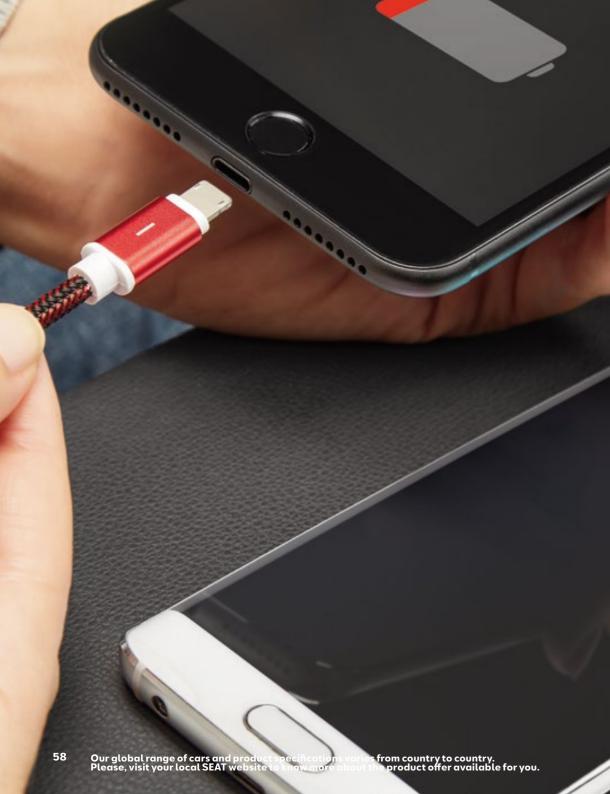

### 2-in-1 Mobile Charger.

The same charger for two different smartphones. One side is for Android. The other for iPhone. Practical, no?