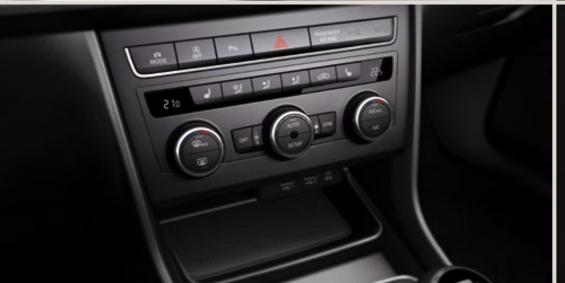

### Pioneers don't settle for less.

The SEAT Leon is infused with technology. In every possible way. Full Link Technology connecting your smartphone to the car for a seamless driving experience. Wireless Charger, because who would say no to that? And the Start/Stop System that turns the engine off when idling to save gas. Now it's your turn to have it all.