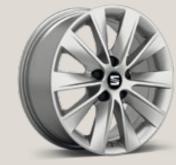

### Wheels.

16"

Design 30/2 St

Dynamic 30/2 Sport Black<sup>1</sup>

**17**"

Dynamic 30/3 📴

Dynamic 30/1

Dynamic 30/1 Nuclear Grey 🗵

Dynamic 30/2

18"

Performance 30/1

Performance 30/2
Machined

Performance 30/1 Sport Black

<sup>1</sup>Only available for 115 HP manual engines within the Sport Black Matt Edition.