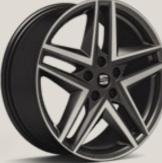

### Wheels.

16"

Design 30/2 St

Dynamic 30/2 Sport Black<sup>1</sup>

**17**"

Dynamic 30/3 📴

Dynamic 30/1

Dynamic 30/1 Nuclear Grey 🗵

Dynamic 30/2

18"

Performance 30/1

Performance 30/2
Machined

Performance 30/1 Sport Black

<sup>1</sup>Only available for 115 HP manual engines within the Sport Black Matt Edition.