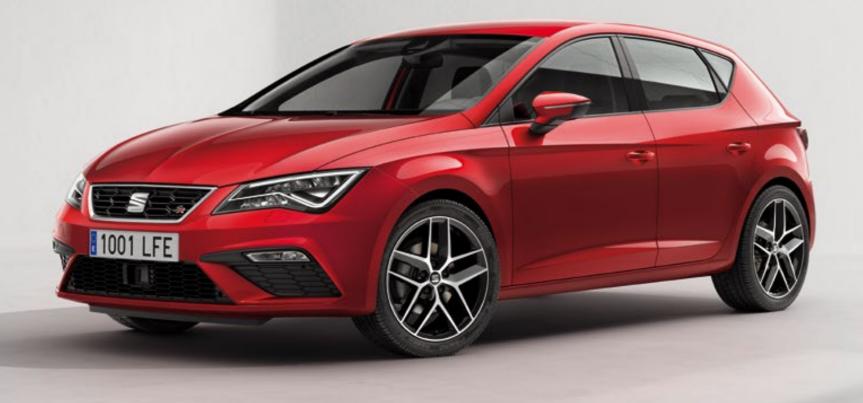

## Confidence is attractive.

An iconic exterior sharpened with aerodynamic lines. The SEAT Leon comes with a strong character, unmistakable on any street. Every inch is meticulously crafted to offer you a modern and ergonomic design. Not to mention state-of-the-art technology. Inside and out. All to empower your every moment on the road.

# Life is full of extraordinary details.

And so is exceptional style. Like the 19" Alloy Wheels that make a statement on the streets. A hot-stamped front grille that's not afraid to turn heads. And a panoramic sunroof that says you're living it up.