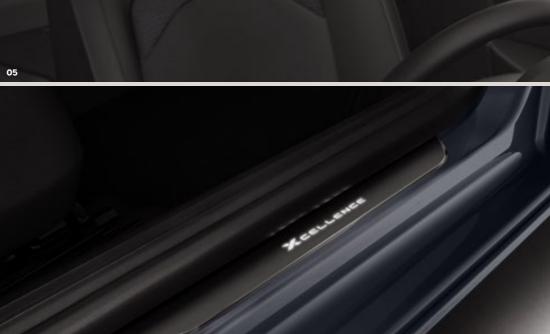

### 06 Illuminated scuff plates.

Welcoming you in with a bright Xcellence logo. Every time.