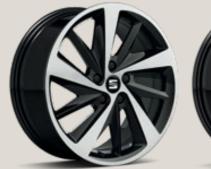

### Wheels.

16"

Design 30/2 St

Dynamic 30/2 Sport Black<sup>1</sup>

**17**"

Dynamic 30/3 📴

Dynamic 30/1

Dynamic 30/1 Nuclear Grey 🗵

Dynamic 30/2

18"

Performance 30/1

Performance 30/2
Machined

Performance 30/1 Sport Black

<sup>1</sup>Only available for 115 HP manual engines within the Sport Black Matt Edition.