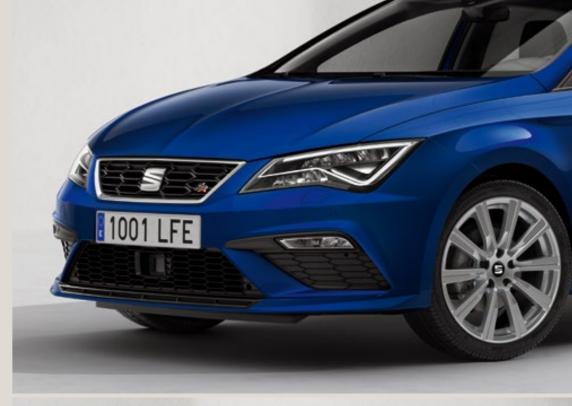

### An identity of its own.

Front grille with FR logo. Different and proud. Because an all-star attitude doesn't hide.

### Up for any challenge.

18" alloy wheels. Not only good-looking, but also hard-working. The things champions are made of.