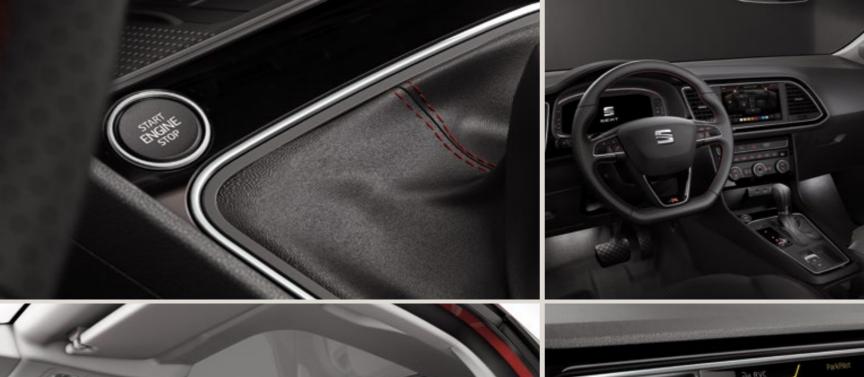

### 04 Distance control.

Front and rear sensors for precise parking. Every time.