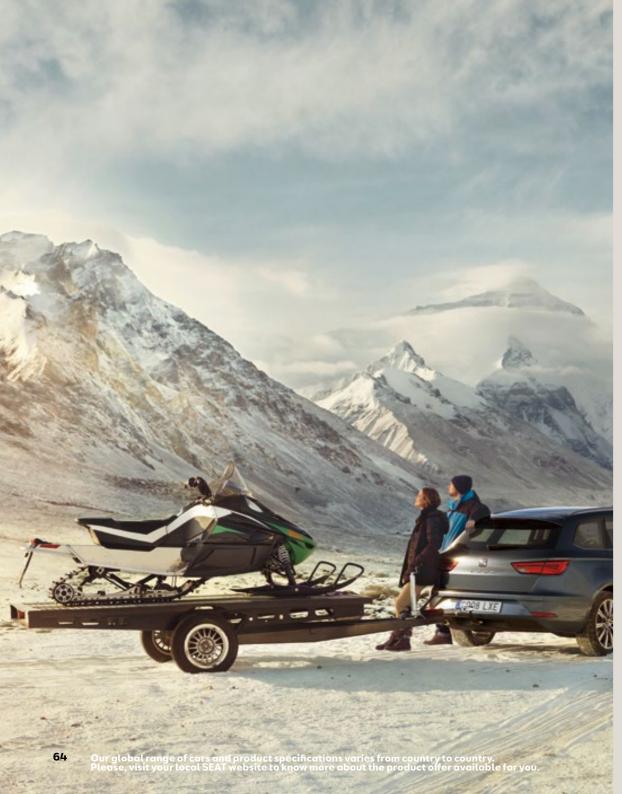

### Tow bar.

Removable trailer hitch that's secure and easy to use. A perfect excuse to buy that jet ski you've always dreamed of.