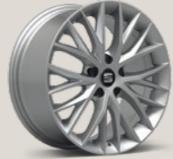

### **Accessories Wheels.**

SEAT Sport Line: All accessories wheels fitted at SEAT Sport. Order through Car Configurator and receive them already mounted on your new car.

### 18"

CupRacer Black St FR

CupRacer Grey St FR

Dynamic Grey

Black St FR

18"

Anthracite St FR

Black St FR

Titanium Grey St FR

Machined Black St FR

Sport Black St FR