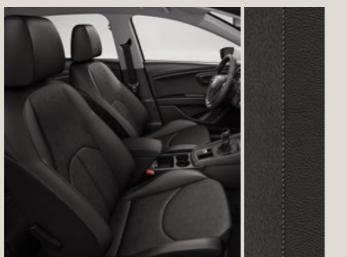

Interior design

### You. First.

When it comes to the SEAT Leon, it's all about you. Picture a driver-oriented dashboard with an 8" infotainment touchscreen. High-quality upholstery with an ergonomic design. Electric Parking Brake so you can sit back and relax. A spacious boot for anything and everything. Need we say more? It's time to put yourself first.