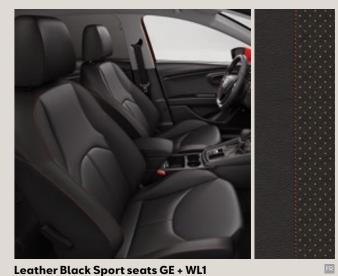

### Upholsteries.

Cloth Teddy/Mikelly Sport seats DE

Alcantara® Black Sport seats CE + WL31

Leather Black Sport seats CE + WL1

Alcantara® Black Sport seats DE + WL3

Leather Black Sport seats DE + WL1

Cloth Techny Black Sport seats GE