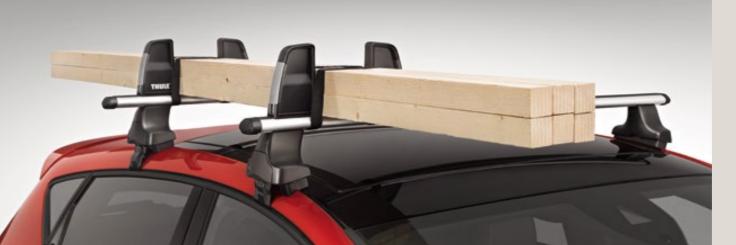

### Transport.

Nothing should stand in your way. Especially not your car. That's why we've designed transport-dedicated accessories. So you never leave your SEAT Leon behind.

Too much luggage? Use the roof for extra space, all while keeping your cases protected. A cool aerodynamic shape. Easy and quick to assemble. Opens on both sides.

### Roof box.