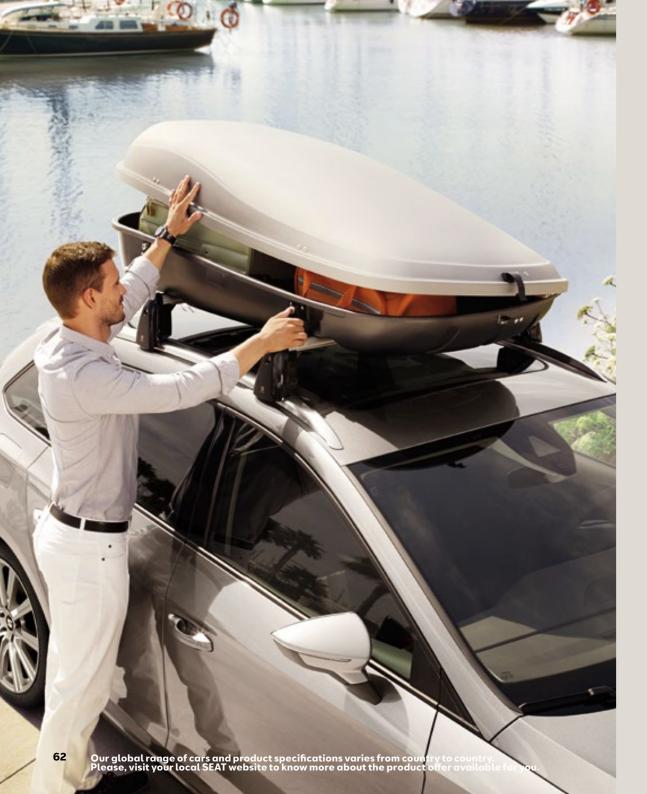

### Transport.

Nothing should stand in your way. Especially not your car. That's why we've designed transport-dedicated accessories. So you never leave your SEAT Leon behind.

Too much luggage? Use the roof for extra space, all while keeping your cases protected. A cool aerodynamic shape. Easy and quick to assemble. Opens on both sides.

### Roof box.