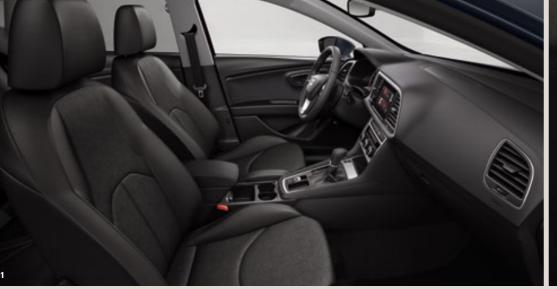

### You. First.

When it comes to the SEAT Leon, it's all about you. Picture a driver-oriented dashboard with an 8" infotainment touchscreen. High-quality upholstery with an ergonomic design. Electric Parking Brake so you can sit back and relax. A spacious boot for anything and everything. Need we say more? It's time to put yourself first.