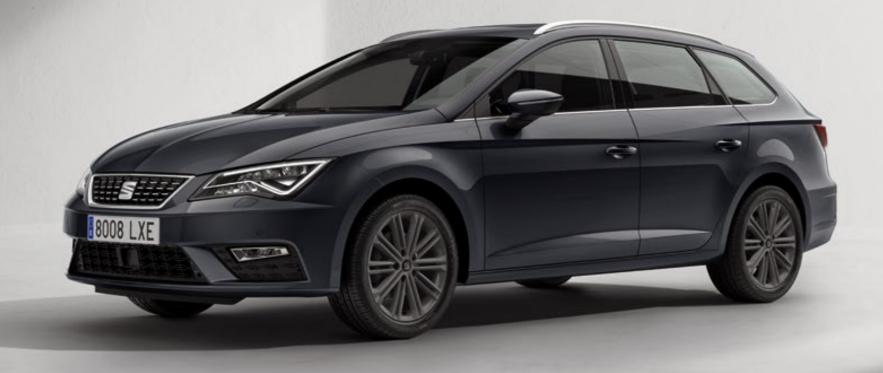

## Confidence is attractive.

An iconic exterior sharpened with aerodynamic lines. The SEAT Leon comes with a strong character, unmistakable on any street. Every inch is meticulously crafted to offer you a modern and ergonomic design. Not to mention state-of-the-art technology. Inside and out. All to empower your every moment on the road.

# Life is full of extraordinary details.

And so is exceptional style. Like the 19" Alloy Wheels that make a statement on the streets. A hot-stamped front grille that's not afraid to turn heads. And a panoramic sunroof that says you're living it up.