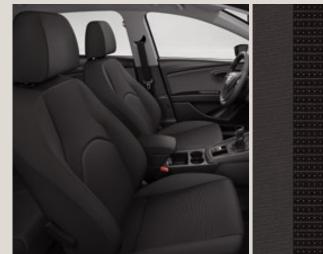

### Upholsteries.

Cloth Teddy/Mikelly Sport seats DE

Alcantara® Black Sport seats CE + WL31

Leather Black Sport seats CE + WL1

Alcantara® Black Sport seats DE + WL3

Leather Black Sport seats DE + WL1

Cloth Techny Black Sport seats GE