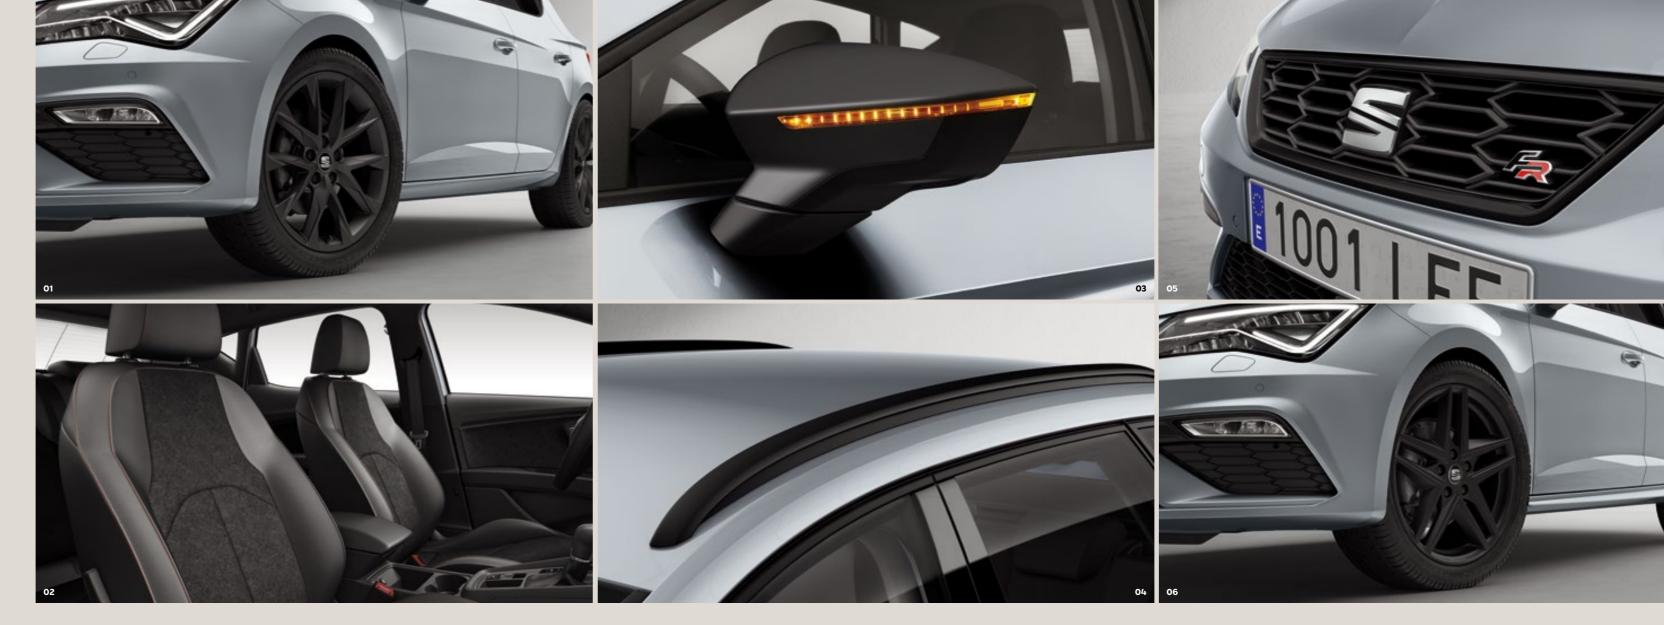

## Confidence is attractive.

An iconic exterior sharpened with aerodynamic lines. The SEAT Leon comes with a strong character, unmistakable on any street. Every inch is meticulously crafted to offer you a modern and ergonomic design. Not to mention state-of-the-art technology. Inside and out. All to empower your every moment on the road.

# Life is full of extraordinary details.

And so is exceptional style. Like the 19" Alloy Wheels that make a statement on the streets. A hot-stamped front grille that's not afraid to turn heads. And a panoramic sunroof that says you're living it up.