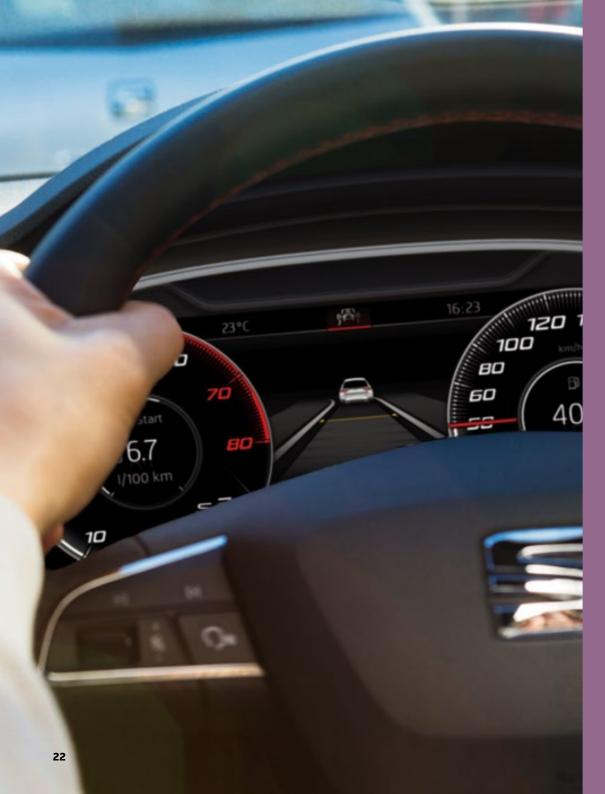

## First things first.

There's nothing more important than your safety. That's why we take our technology seriously. Adaptive Cruise Control automatically regulates the distance between you and the car in front at high speeds. Traffic Jam Assist does the same but for lower speeds. Lane Assist looks after you with sensors, allowing the car to adjust steering in the event you drift out of lane.

# Safety is a team effort.

Your safety is also the safety of others. So we go the extra mile. Pedestrian Protection activates emergency braking if sensors detect nearby movement and you can't react in time. The Tiredness Recognition System alerts you when you start to lose concentration. Traffic Sign Recognition displays all road signs, from speed limits to roadworks, so you don't miss a thing.