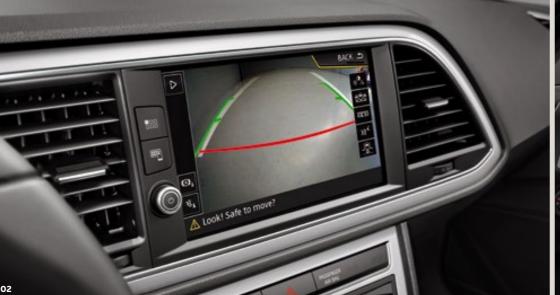

### 02 Rear View Camera.

Always know where you're going, even if it's backwards.