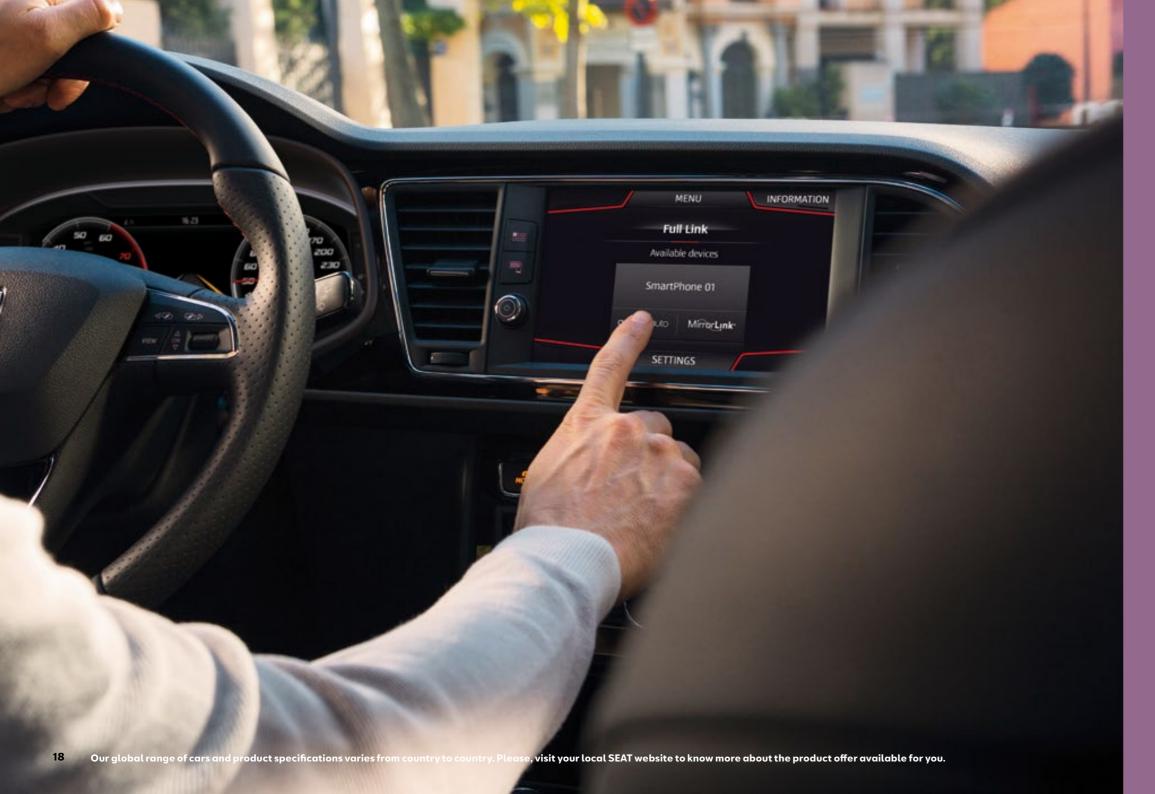

### Pioneers don't settle for less.

The SEAT Leon is infused with technology. In every possible way. Full Link Technology connecting your smartphone to the car for a seamless driving experience. Wireless Charger, because who would say no to that? And the Start/Stop System that turns the engine off when idling to save gas. Now it's your turn to have it all.