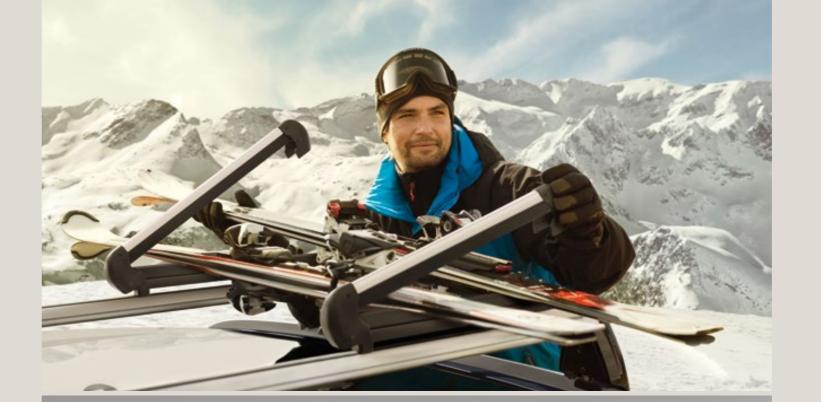

### Ski rack.

Comes in aluminium with rubber supports. For up to 6 skis or 4 snowboards. Everyone's in for a ski trip, right?

### Ski Rack Xtender.

Slide-off system for convenient loading and off-loading.
Extendable so you don't have to reach over the roof. And easy to open, even while wearing gloves.