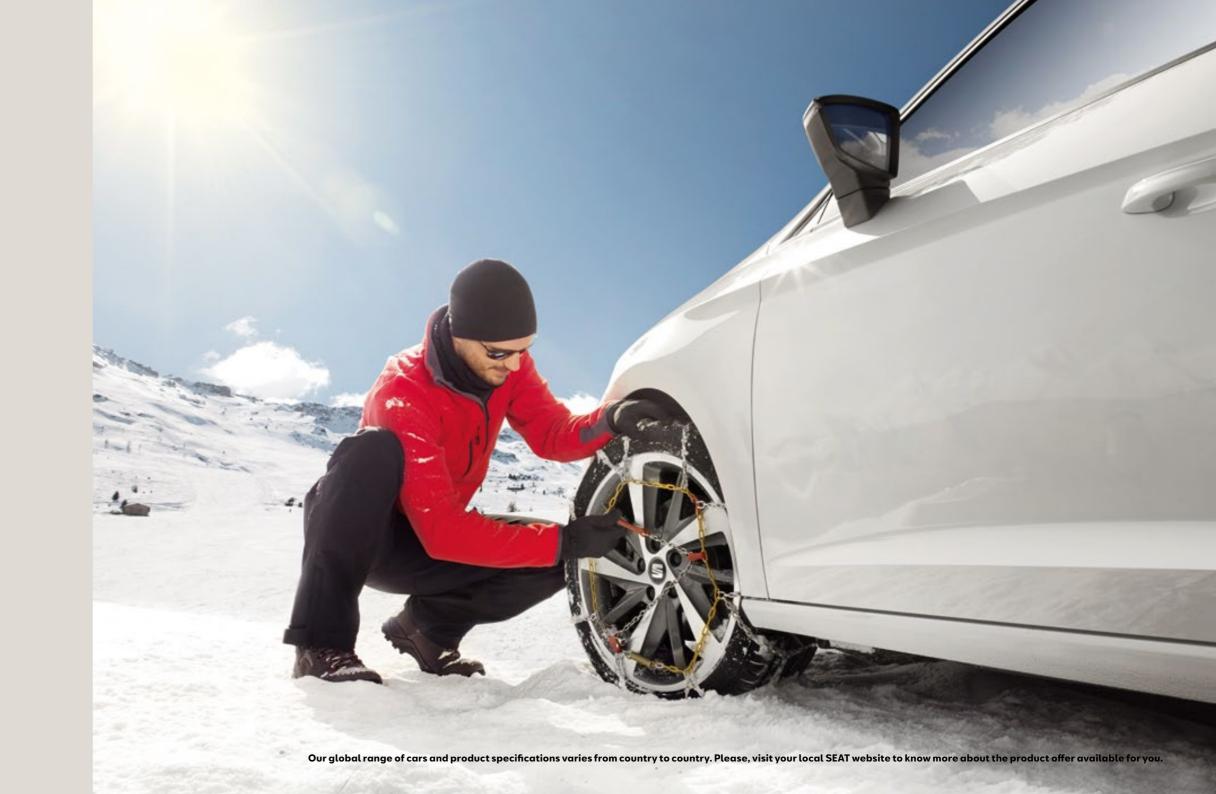

### Snow chains.

Your backup for snowy or icy weather conditions. Snow chains give you enhanced traction and, most importantly, peace of mind. Some countries even make it a legal requirement to carry them in your car.