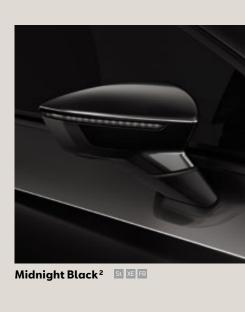

### Colours.

<sup>1</sup>Soft colour. <sup>2</sup> Metallic colour.

Style St Xcellence XE

Standard

Optional

Magnetic Tech<sup>2</sup> St XE FR