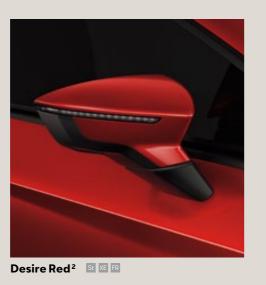

### Colours.

<sup>1</sup>Soft colour. <sup>2</sup> Metallic colour.

Style St Xcellence XE

Standard

Optional

Magnetic Tech<sup>2</sup> St XE FR