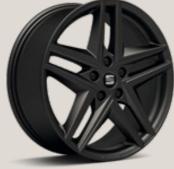

### Wheels.

16"

Design 30/2 St

Dynamic 30/2 Sport Black<sup>1</sup>

**17**"

Dynamic 30/3 📴

Dynamic 30/1

Dynamic 30/1 Nuclear Grey 🗵

Dynamic 30/2

18"

Performance 30/1

Performance 30/2
Machined

Performance 30/1 Sport Black

<sup>1</sup>Only available for 115 HP manual engines within the Sport Black Matt Edition.