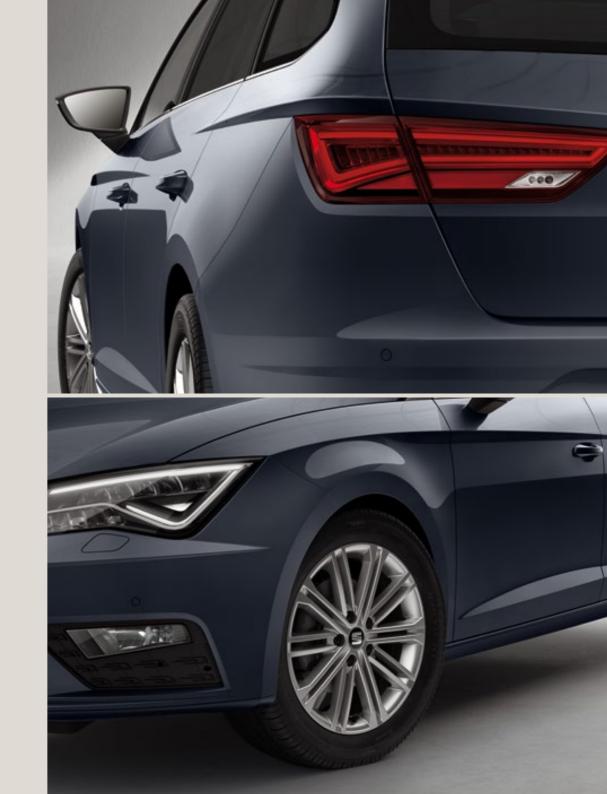

## Confidence is attractive.

An iconic exterior sharpened with aerodynamic lines. The SEAT Leon comes with a strong character, unmistakable on any street. Every inch is meticulously crafted to offer you a modern and ergonomic design. Not to mention state-of-the-art technology. Inside and out. All to empower your every moment on the road.

# Life is full of extraordinary details.

And so is exceptional style. Like the 19" Alloy Wheels that make a statement on the streets. A hot-stamped front grille that's not afraid to turn heads. And a panoramic sunroof that says you're living it up.