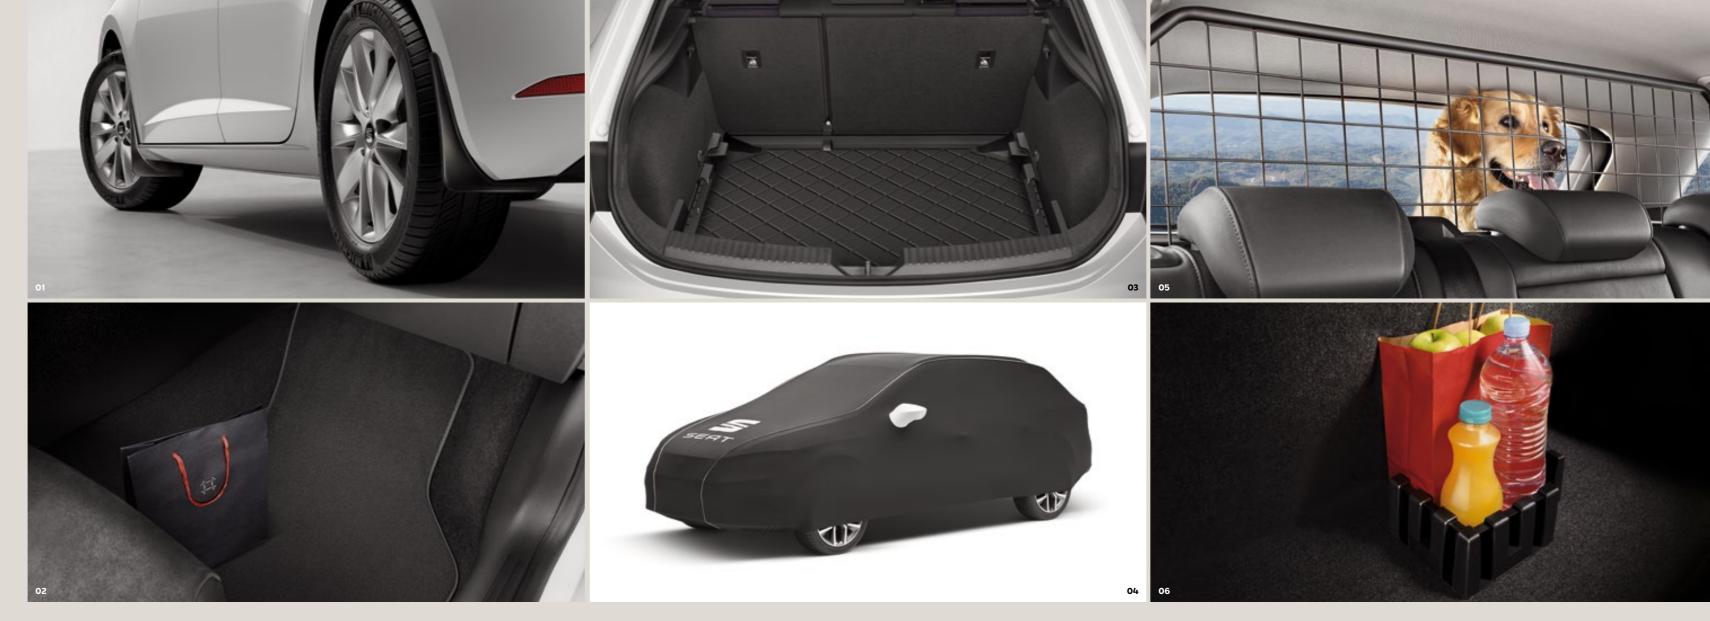

### 01 Front and rear mudflaps.

Protect the body of your SEAT Leon from road debris that fly out from the front wheels while you drive.

### 02 Velpic® mats.

Keep the inside of your SEAT Leon clean. A four-piece set, two for the front and two for the rear. Made with soft fabric.

### 03 Protective boot tray.

A rubber cover that fits perfectly.

Transport anything without worrying about damaging the boot.

### 04 Car covers.

Keep the exterior of your SEAT Leon intact when you're away with this smart polyester cover. Includes a floor mat fixing system.

### 05 Separation grille.

Is your pet coming with? Make sure they travel safely. Easy to install and remove without any tools.

### 06 Cargo management system.

Organise your space. Includes two brackets that can be adjusted to your needs. Fix it to anywhere you want with Velcro.