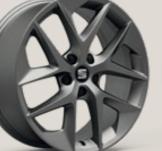

### Move with grace.

17" alloy wheels. Elegant and comfortable. Because it's all about the details.

### A strong character.

Optional 17" alloy wheels. A small change for a bolder look and performance.