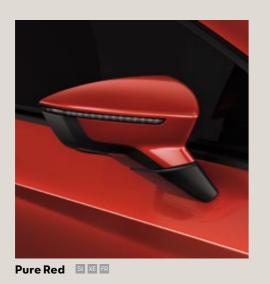

### Colours.

<sup>1</sup>Soft colour. <sup>2</sup> Metallic colour.

Style St Xcellence XE

Standard

Optional

Magnetic Tech<sup>2</sup> St XE FR