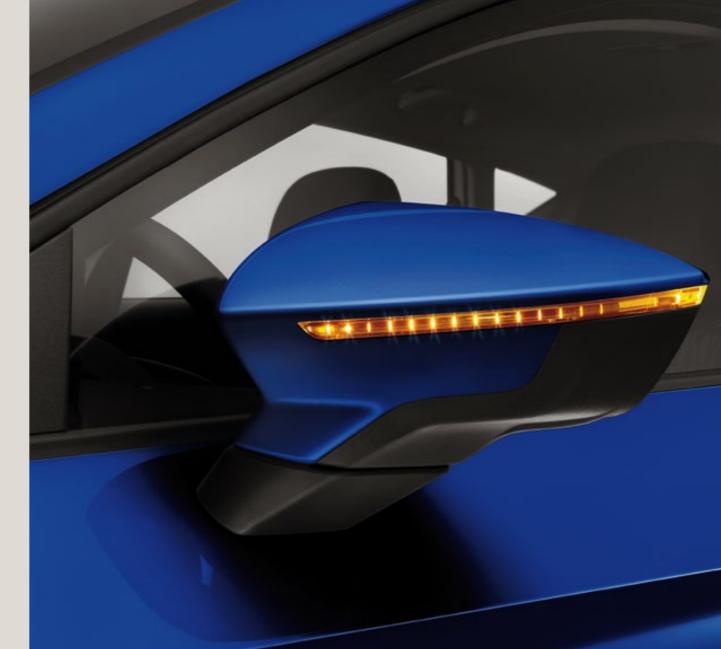

#### Electronics

- Halogen headlamps with LED Daytime Running Lights (DRL)
- Full LED tail lights with number plate LED illumination
- LED front fog lamps
- Front and rear electric windows
- Electric, heated and foldable exterior mirrors with parking postition and co-driver with lowering function
- 12V in front
- Led interior illumination
- Power locking, remote control with 2 foldable keys and opening selective boot (3 buttons)
- Med 3,5" monochrome instrument cluster with on board computer

#### **Electronics**

- Halogen headlamps with LED Daytime Running Lights (DRL)
- Full LED tail lights with number plate LED illumination
- LED front foa lamps
- Automatic coming and leaving home function
- Electric, heated and foldable exterior mirrors with parking postition and co-driver with lowering function
- 12V in front
- Gear recommendation indicator
- Kessy (Keyless entry and go) and My Beat without safe function
- Med 3,5" monochrome instrument cluster with on board computer
- Media System Plus: 8" smart touch display + 2×USB (Apple chip)/SD card/ CD/AUX-in/Bluetooth® connectivity
- + 8 speakers + Voice recognition
- + MP3/WMA compatibility