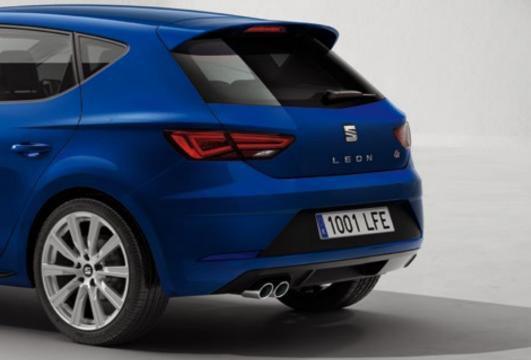

### Always noticeable.

Full LED tail lights. Be as clear as day, even on the darkest of nights.

### Move with grace.

17" alloy wheels. Elegant and comfortable. Because it's all about the details.