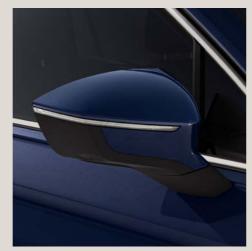

## This is your look.

The new SEAT Tarraco is designed for a life that goes beyond. Strong and sporty, like the large front grille. Smart and sophisticated, like the sleek chrome details. And ready for anything, like the 4Drive system that takes on every road condition. Feeling bold?

## Looking forward always looks great.

Why slow down? You're just getting started. The new SEAT Tarraco features the latest in SUV design. 100% LED technology in the front and rear, including dynamic rear indicators connected by a striking design. A Welcome Light to help you find your way in the dark.