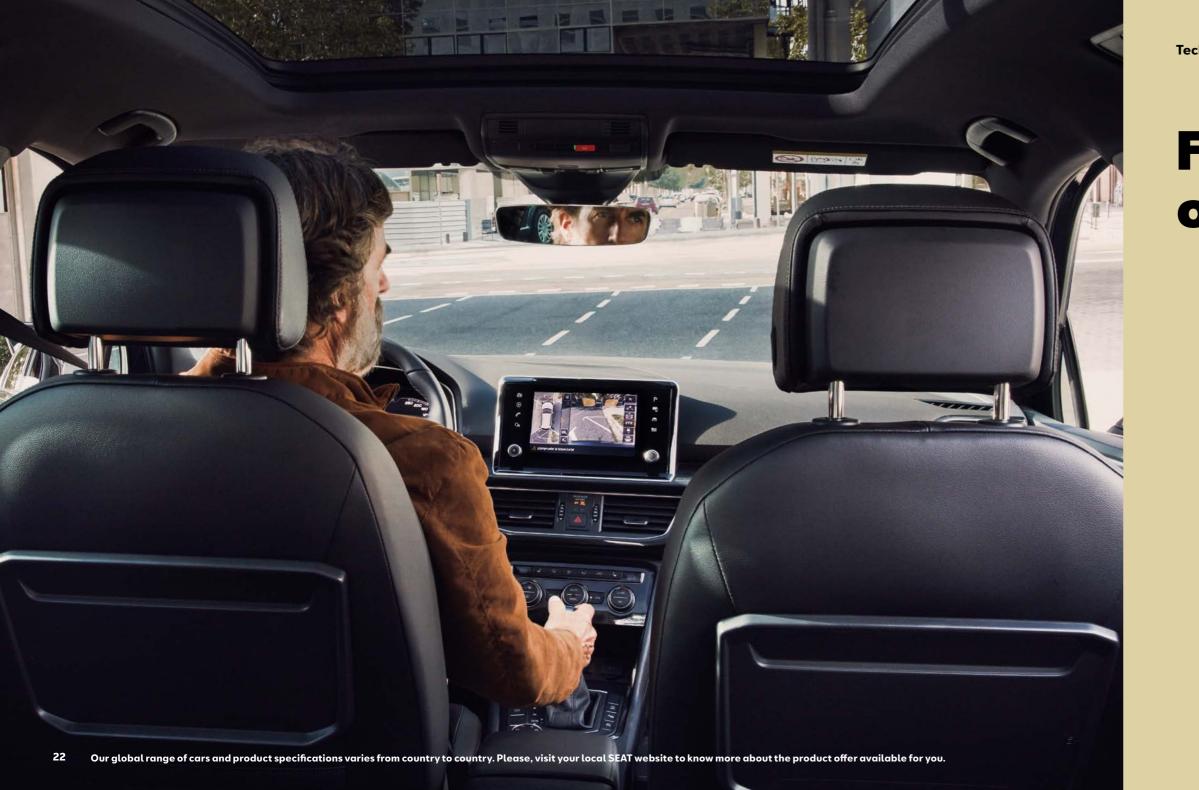

## Forward is the only way to go.

The new SEAT Tarraco comes with the most advanced technology for a life on the move. Like the Top View Camera, featuring cameras in the front, rear and exterior mirrors that provide 360° visibility and work with Park Assist to help you park hands-free.