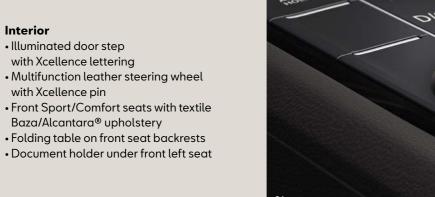

#### Interior

- - Baza/Alcantara® upholstery

#### Interior

- Interior LED illumination including LED reading lights and LED illumination in footwell
- Multifunction leather steering wheel • Front seat backrests with luggage
- pockets and folding tables • Front Comfort seats with textile Olot upholstery with black Alcantara® insert
- Document holder under front left seat