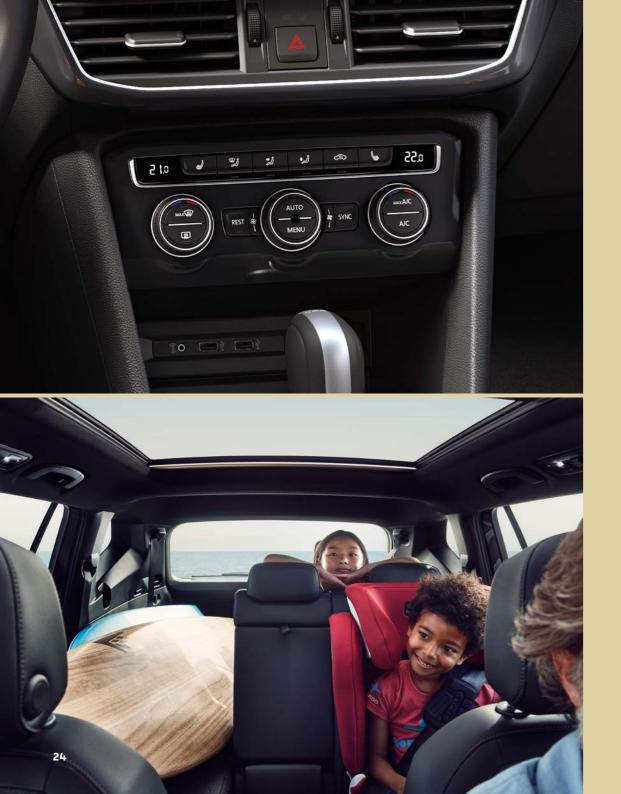

# It's always the season to do what you love.

No reason to stay inside. With the parking heater, the climatised interior of your new SEAT Tarraco adjusts to your ideal temperature before you even step in. And thanks to 3-zone Climatronic, both front and second row can choose their own settings. Still not enough? Heated seats in the front and back make every ride a treat. Goodbye, excuses.