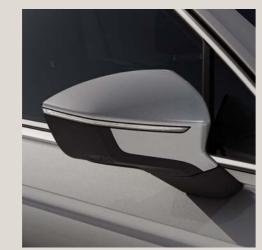

## Looking forward always looks great.

Why slow down? You're just getting started. The new SEAT Tarraco features the latest in SUV design. 100% LED technology in the front and rear, including dynamic rear indicators connected by a striking design. A Welcome Light to help you find your way in the dark.

#### 05. Be bright.

Get ready to light up the night with Full LED lighting in the head and tail lights, including dynamic indicators in the rear.