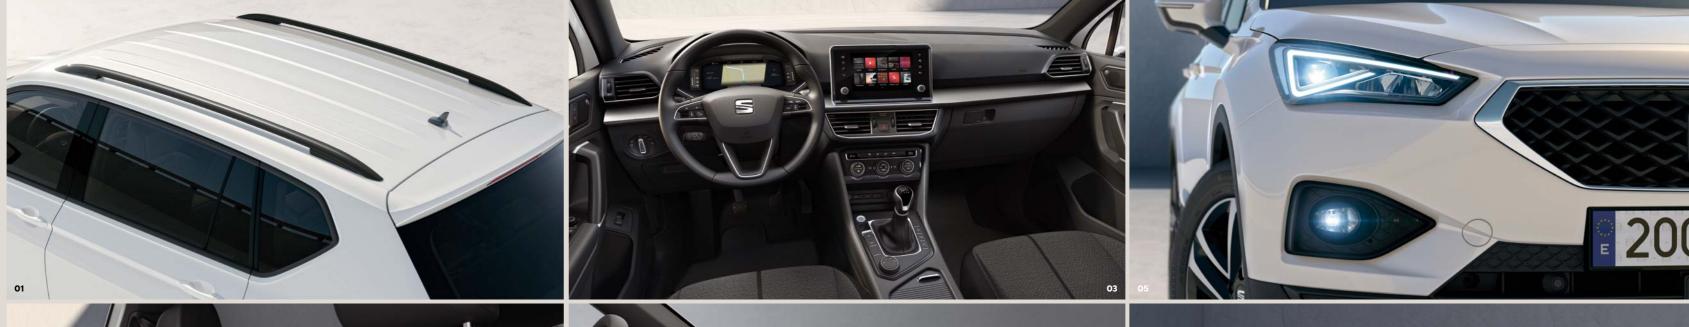

## Looking forward always looks great.

Why slow down? You're just getting started. The new SEAT Tarraco features the latest in SUV design. 100% LED technology in the front and rear, including dynamic rear indicators connected by a striking design. A Welcome Light to help you find your way in the dark.

## A world of experiences. At your fingertips.

The road is an empty page. So what's your story? Connect your smartphone to the 8" touchscreen via Apple CarPlay™ or Android Auto™ to manage your favourite apps and music. And with the BeatsAudio™ Sound System, you can enjoy a natural and balanced sound on 10 premiumtuned speakers.

What's coming? The customisable 10.25" SEAT Digital Cockpit lets you switch between maps, music and driving assistance features in one easy-to-see, central display. Want more? Optimise each drive with your choice of Drive Profile for the road ahead.