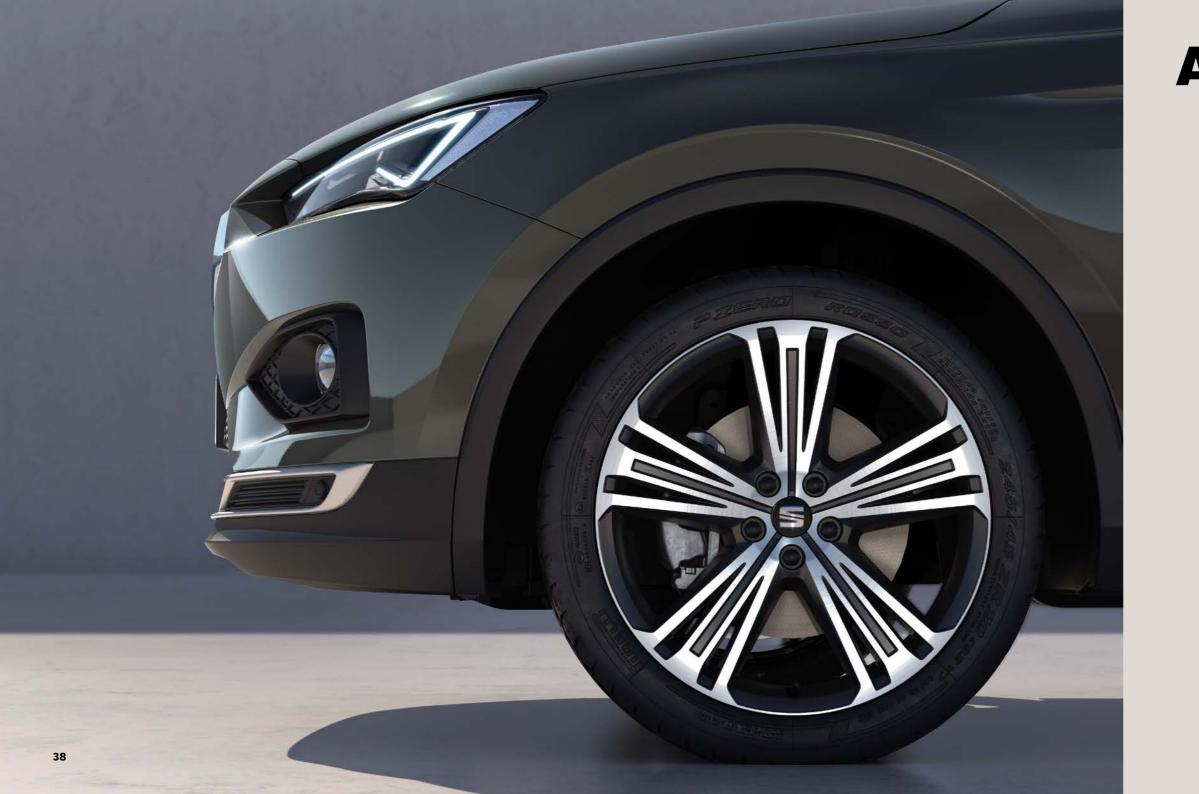

## Looking forward always looks great.

Why slow down? You're just getting started. The new SEAT Tarraco features the latest in SUV design. 100% LED technology in the front and rear, including dynamic rear indicators connected by a striking design. A Welcome Light to help you find your way in the dark.

Ready for more? Lightweight 20" Machined Alloy Wheels make a big statement on the road.

Interior design