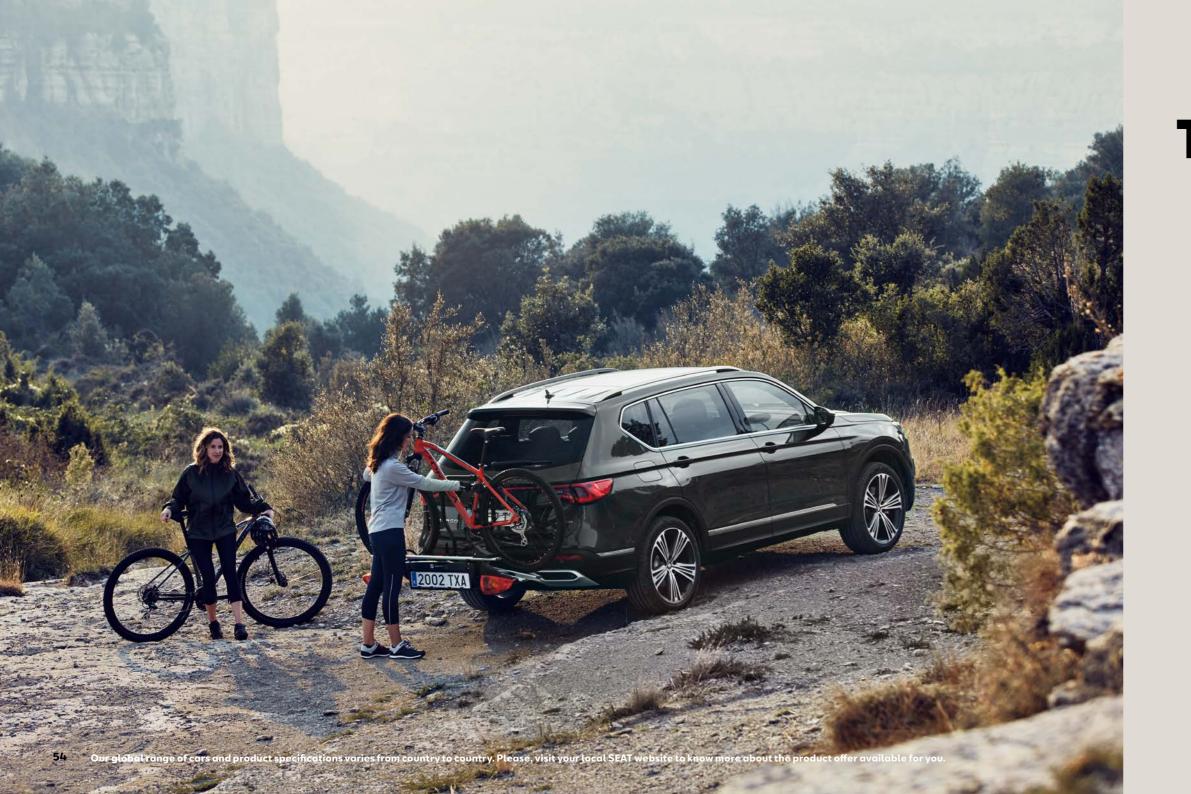

#### Towing bike rack.

Extra wheels don't need to be extra work. Aluminium rails on the tow bar support any type of bicycle. You can even add an extension kit for a third bike.

#### Bike rack.

Going off the beaten path? Bring your bicycle with you in the easy to mount and reposition bike rack. Fast and easy fastening. With long-lasting care for your bike's frame tubes.