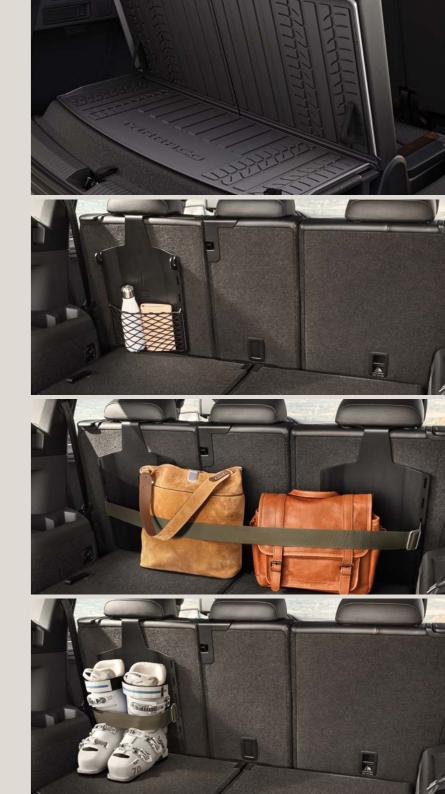

### Interior.

Big or small, every plan has got the gear to match. The new SEAT Tarraco comes with a variety of boot equipment and accessories so nothing gets left behind.

#### Upper boot tray.

Life keeps growing? Two layers of storage give you the extra space to get out and go.

#### Semi-rigid boot tray.

Why should a little dirt ever slow you down? A semi-rigid foam piece protects your boot from dirt, spills and whatever else the road may bring.

#### Multifunctional base & net.

Like to stay prepared? By adding a base and net to one side of the boot, small essentials can be kept within easy reach.

#### Multifunctional elastic band.

You're the one on the move, not your luggage. Strap in your bags and belongings with an elastic band in the boot. And move forward with peace of mind.