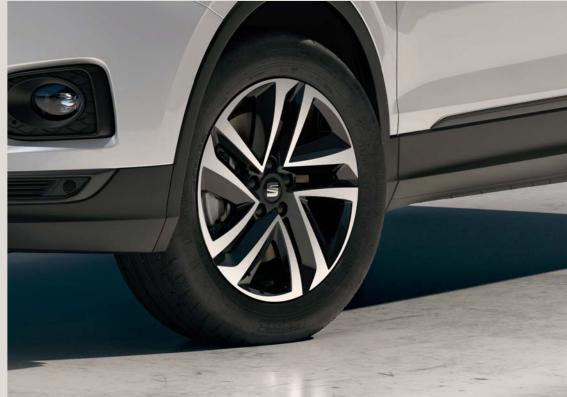

Ready for more? Lightweight 20" Machined Alloy Wheels make a big statement on the road.

Interior design

#### Why start small?

Supreme 20" Matte Machined Alloy Wheels dare you to live big. Lightweight. Stylish. And the largest in SEAT history.