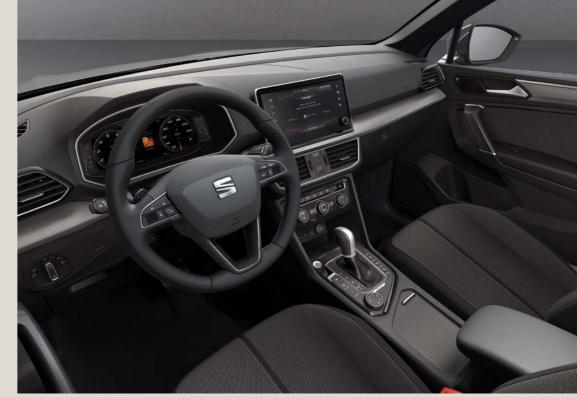

## A world of experiences. At your fingertips.

The road is an empty page. So what's your story? Connect your smartphone to the 8" touchscreen via Apple CarPlay™ or Android Auto™ to manage your favourite apps and music. And with the BeatsAudio™ Sound System, you can enjoy a natural and balanced sound on 10 premiumtuned speakers.

What's coming? The customisable 10.25" SEAT Digital Cockpit lets you switch between maps, music and driving assistance features in one easy-to-see, central display. Want more? Optimise each drive with your choice of Drive Profile for the road ahead.

## Forward is the only way to go.

The new SEAT Tarraco comes with the most advanced technology for a life on the move. Like the Top View Camera, featuring cameras in the front, rear and exterior mirrors that provide 360° visibility and work with Park Assist to help you park hands-free.

There's also the Wireless Charger, powering your phone purely through surface contact. Even the Virtual Pedal makes sure you can open and close the boot with your arms full. So why stop now?

Technology