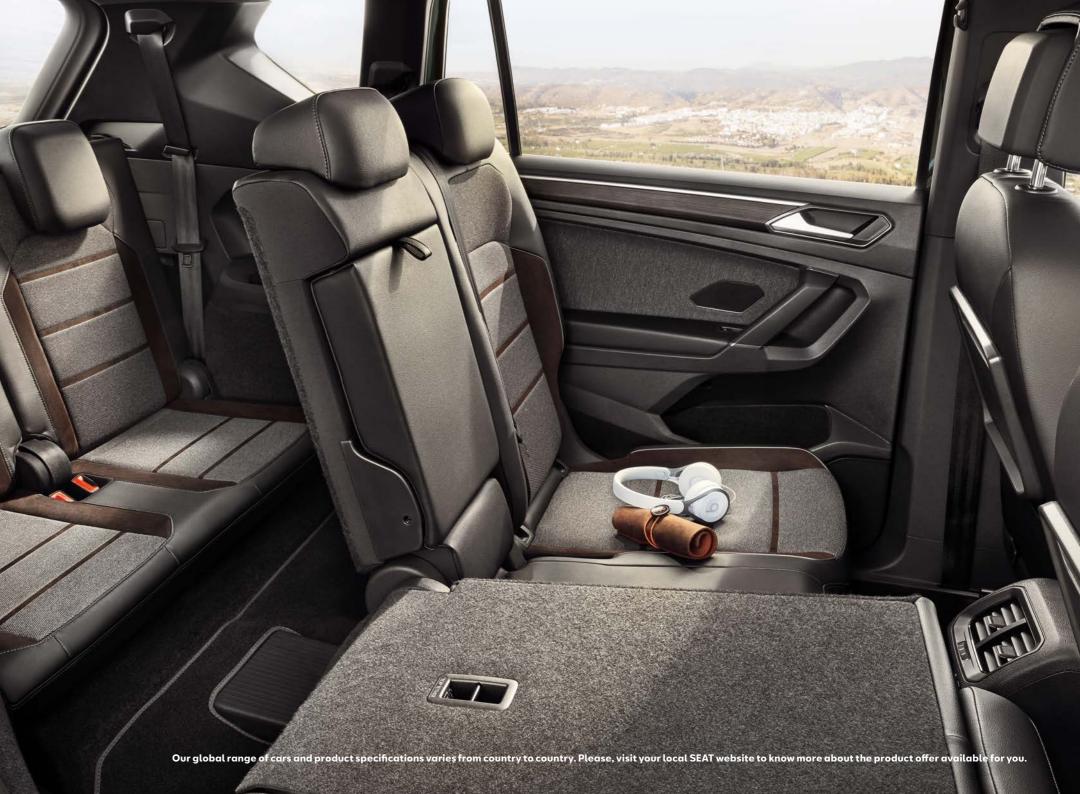

## More room. For more life.

Big. Bold. And all yours. Up to 7 seats gives you 700l with 3<sup>rd</sup> row down or 1775l with 2<sup>nd</sup> and 3<sup>rd</sup> row down. With the 5 seats version, enjoy 760l of standard capacity or 1920l with rear seats down. This is your space to grow. How will you use it?