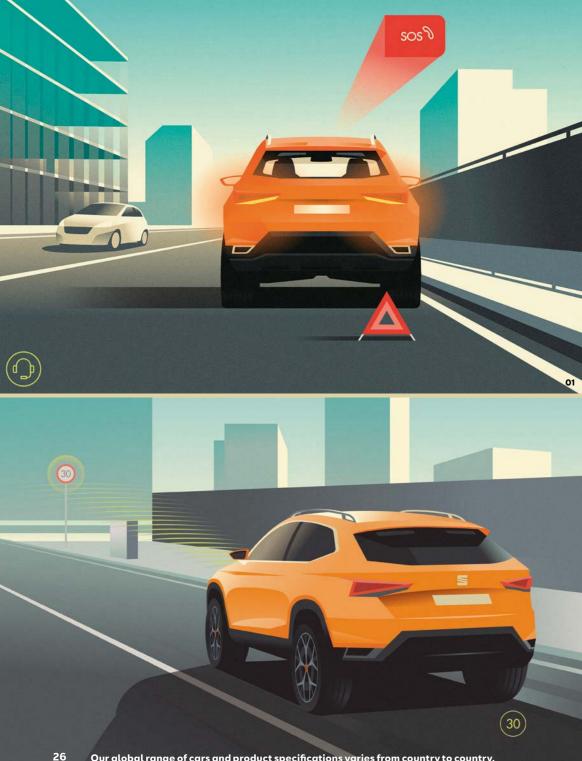

#### 01. Emergency Call.

In case of a serious accident, eCall notifies emergency services automatically. Or you can make a call just by pressing the button on the ceiling.

#### 02. Traffic Sign Recognition.

What's ahead? The integrated front camera lets you see speed limits and overtaking restrictions directly in the SEAT Digital Cockpit.