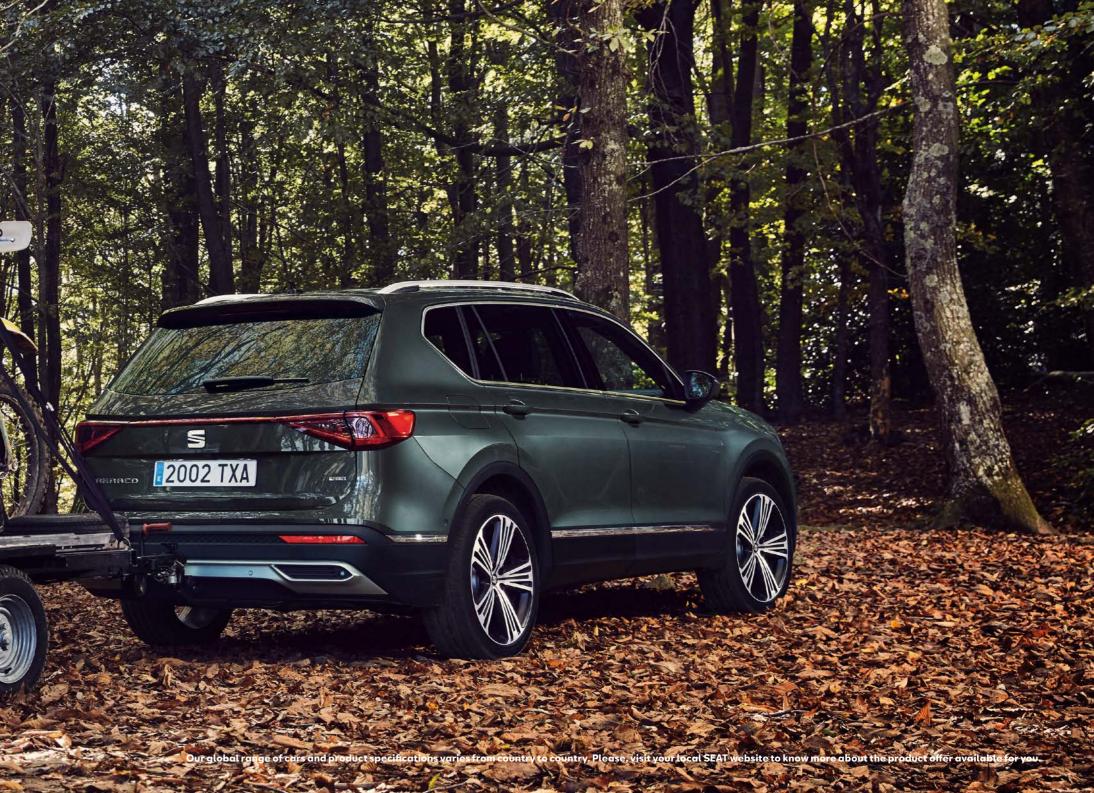

### Transport.

When you can take it all with you, you can let go of your excuses and do what you truly love. Especially when winter is calling.

#### Towing ski rack.

Leave the real challenge for the piste. With the towing ski rack, you can easily and securely transport up to 6 pairs of skis or 2 snowboards.

#### Ski rack Xtender.

The more, the better. The extendable ski & snowboard rack lets you carry up to 5 pairs of skis or 2 snowboards at once. So you can enjoy the thrills of the slopes together.