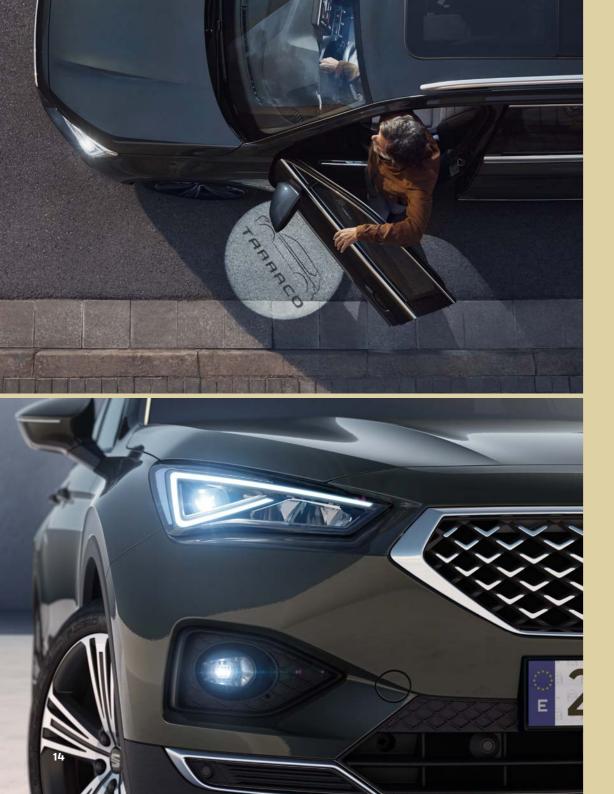

## Looking forward always looks great.

Why slow down? You're just getting started. The new SEAT Tarraco features the latest in SUV design. 100% LED technology in the front and rear, including dynamic rear indicators connected by a striking design. A Welcome Light to help you find your way in the dark.

Ready for more? Lightweight 20" Machined Alloy Wheels make a big statement on the road.

Interior design