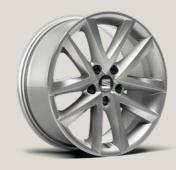

Ready for more? Lightweight 20" Machined Alloy Wheels make a big statement on the road.

Interior design

#### Why start small?

Supreme 20" Matte Machined Alloy Wheels dare you to live big. Lightweight. Stylish. And the largest in SEAT history.