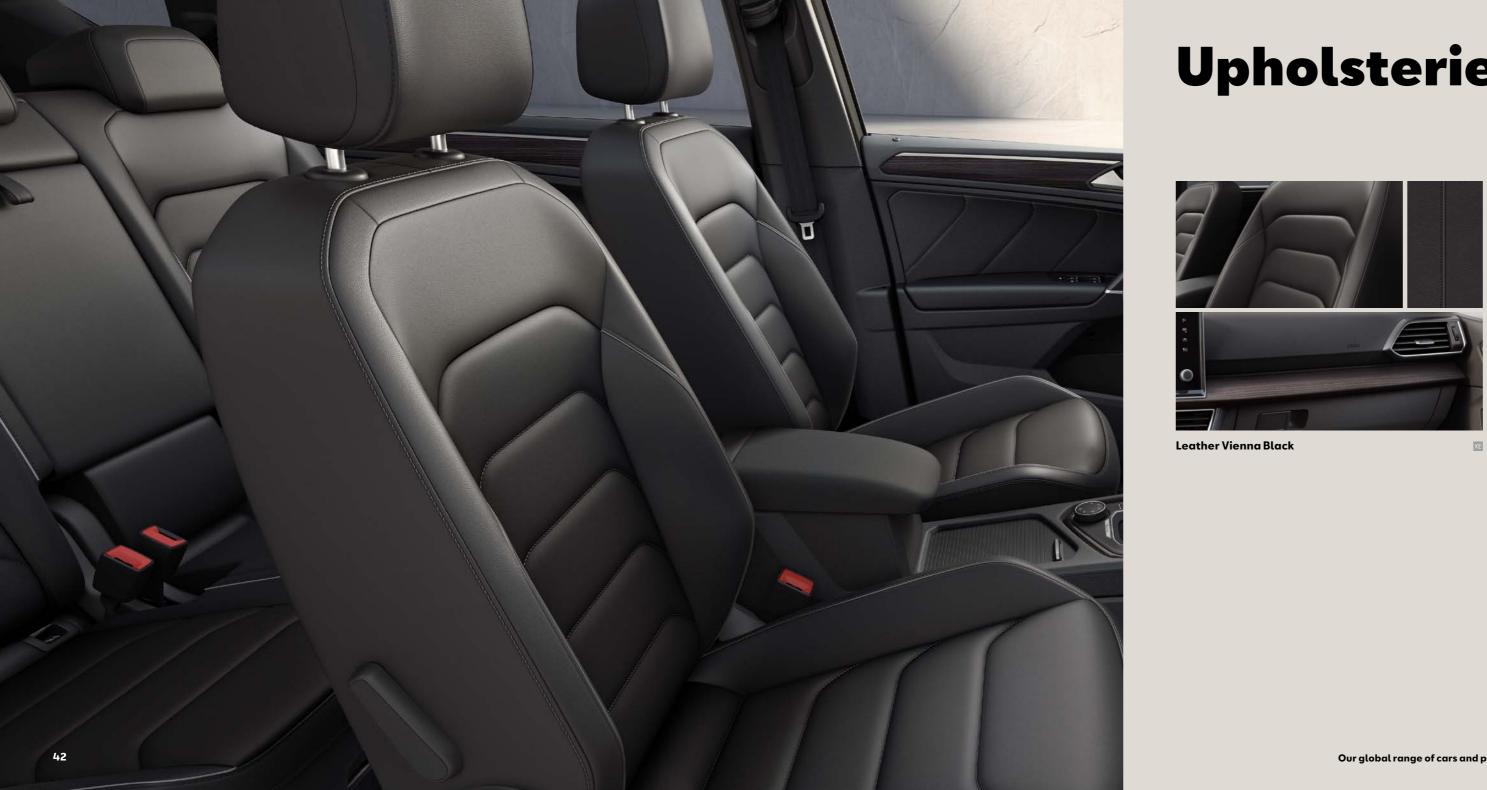

## Your space. Your design. What's next?

It's time for a change of image. The new SEAT Tarraco comes with contemporary, state-of-the-art interior design elements that refine every ride. Sophisticated black roof liner. Dashboard with decorative wood moulding in elegant Xcellence trim. And your choice of comfortable upholstery, from Textile Alcantara® to Leather Vienna. Ready to make it your own?

## Upholsteries.

Cloth Baza / Alcantara® / PVC Bison

XE

**Textile Olot with Black** Alcantara® insert

St

Style St Xcellence XE Standard Optional