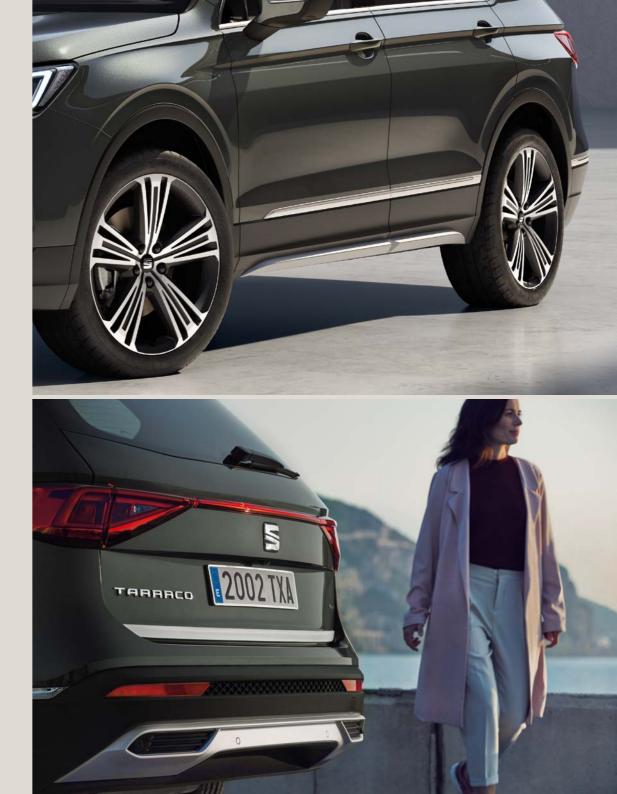

## Looking forward always looks great.

Why slow down? You're just getting started. The new SEAT Tarraco features the latest in SUV design. 100% LED technology in the front and rear, including dynamic rear indicators connected by a striking design. A Welcome Light to help you find your way in the dark.

Ready for more? Lightweight 20" Machined Alloy Wheels make a big statement on the road.

Interior design