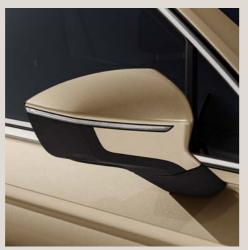

## Looking forward always looks great.

Why slow down? You're just getting started. The new SEAT Tarraco features the latest in SUV design. 100% LED technology in the front and rear, including dynamic rear indicators connected by a striking design. A Welcome Light to help you find your way in the dark.

#### 05. Be bright.

Get ready to light up the night with Full LED lighting in the head and tail lights, including dynamic indicators in the rear.