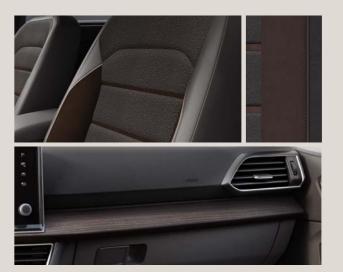

#### 04. Elegance is a choice.

Looking for more? Featuring decorative Hikory Nisha wood moulding, the Xcellence dashboard adds an extra touch of class.

#### 04. It's all in the details.

What sets great apart from good? Dashboard moulding in Glistenwhite Nisha takes your interior to the next level.