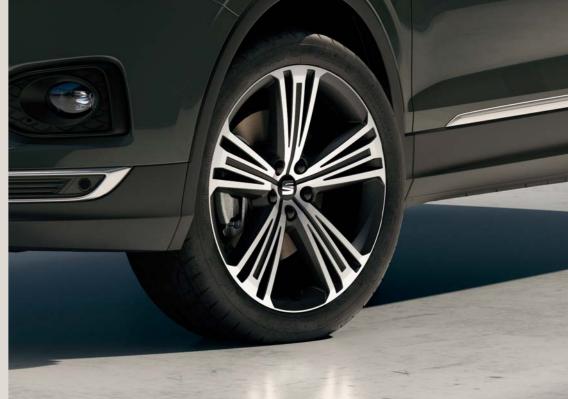

#### Why start small?

Supreme 20" Matte Machined Alloy Wheels dare you to live big. Lightweight. Stylish. And the largest in SEAT history.

## Alloy Wheels.

20"

XE

St

Supreme 20" Matte Machined

18"

Performance 18" Machined

**19**"