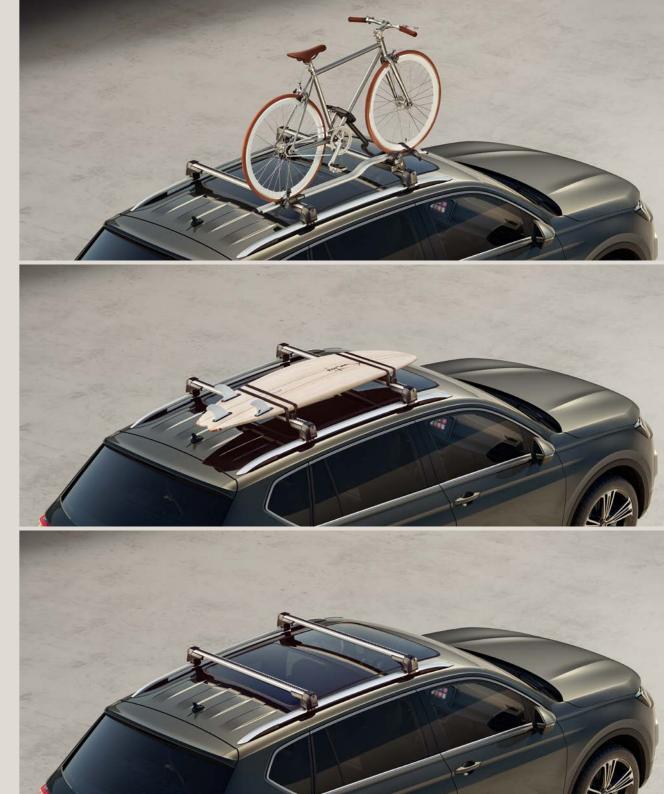

#### Towing bike rack.

Extra wheels don't need to be extra work. Aluminium rails on the tow bar support any type of bicycle. You can even add an extension kit for a third bike.

#### Bike rack.

Going off the beaten path? Bring your bicycle with you in the easy to mount and reposition bike rack. Fast and easy fastening. With long-lasting care for your bike's frame tubes.

#### Surf rack.

It's never too late to do what moves you. The surfboard rack fits securely on the roof bars and adapts to the size of up to 2 boards.

#### Roof bars.

Front and rear transport bars easily attach to the roof and come with a secure antitheft system. They're ready to go. Are you?