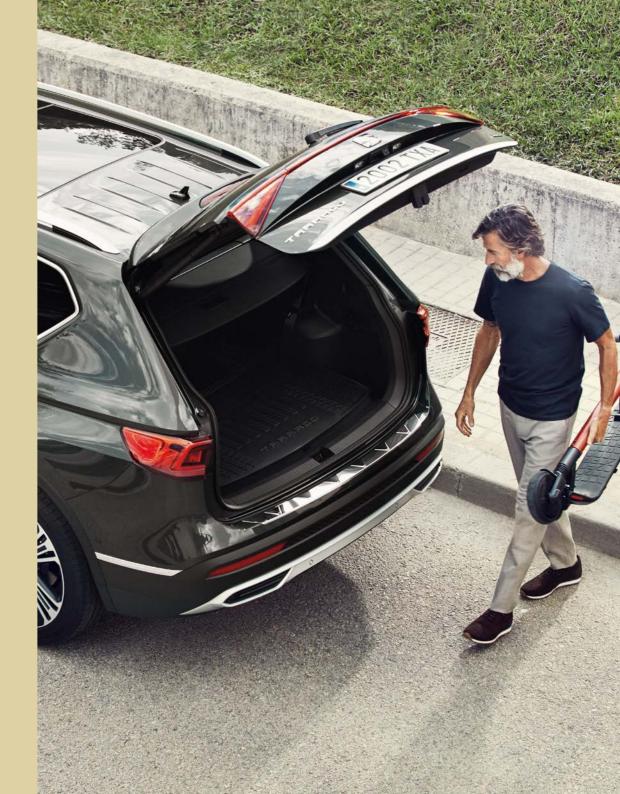

### Interior.

Big or small, every plan has got the gear to match. The new SEAT Tarraco comes with a variety of boot equipment and accessories so nothing gets left behind.

#### Upper boot tray.

Life keeps growing? Two layers of storage give you the extra space to get out and go.

#### Semi-rigid boot tray.

Why should a little dirt ever slow you down? A semi-rigid foam piece protects your boot from dirt, spills and whatever else the road may bring.

#### Multifunctional base & net.

Like to stay prepared? By adding a base and net to one side of the boot, small essentials can be kept within easy reach.

#### Multifunctional elastic band.

You're the one on the move, not your luggage. Strap in your bags and belongings with an elastic band in the boot. And move forward with peace of mind.