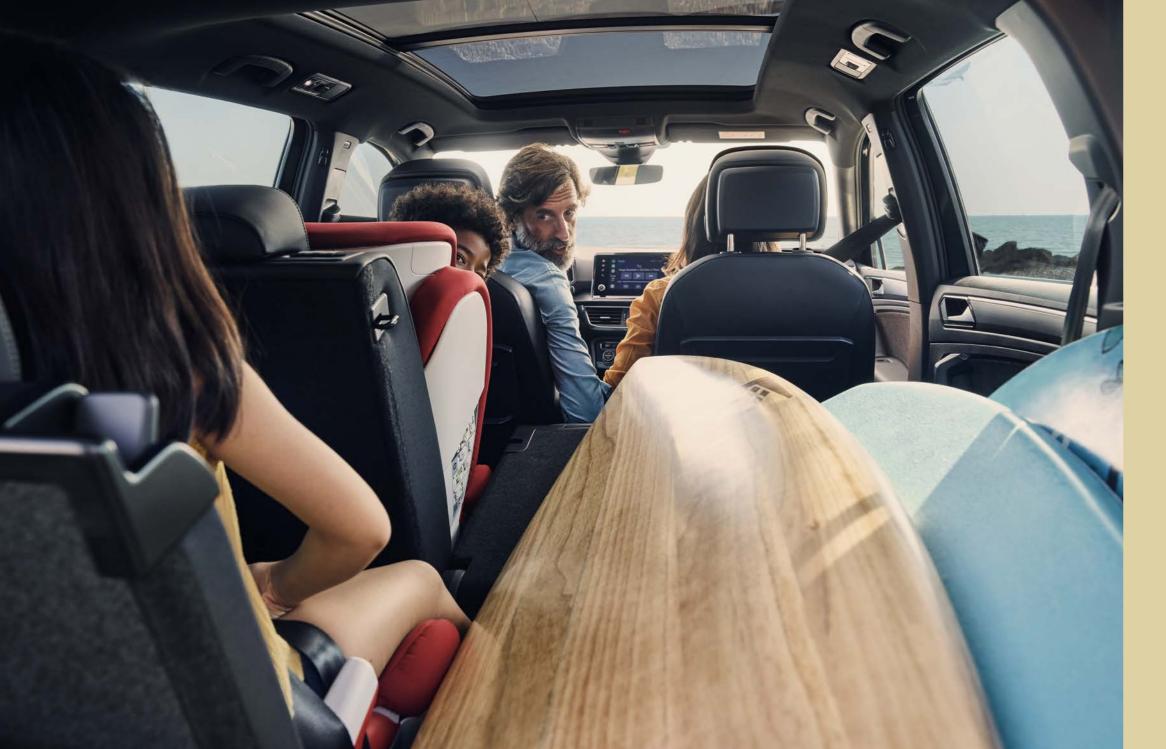

## More room. For more life.

Big. Bold. And all yours. Up to 7 seats gives you 700l with 3<sup>rd</sup> row down or 1775l with 2<sup>nd</sup> and 3<sup>rd</sup> row down. With the 5 seats version, enjoy 760l of standard capacity or 1920l with rear seats down. This is your space to grow. How will you use it?

## Your space. Your design. What's next?

It's time for a change of image. The new SEAT Tarraco comes with contemporary, state-of-the-art interior design elements that refine every ride. Sophisticated black roof liner. Dashboard with decorative wood moulding in elegant Xcellence trim. And your choice of comfortable upholstery, from Textile Alcantara® to Leather Vienna. Ready to make it your own?