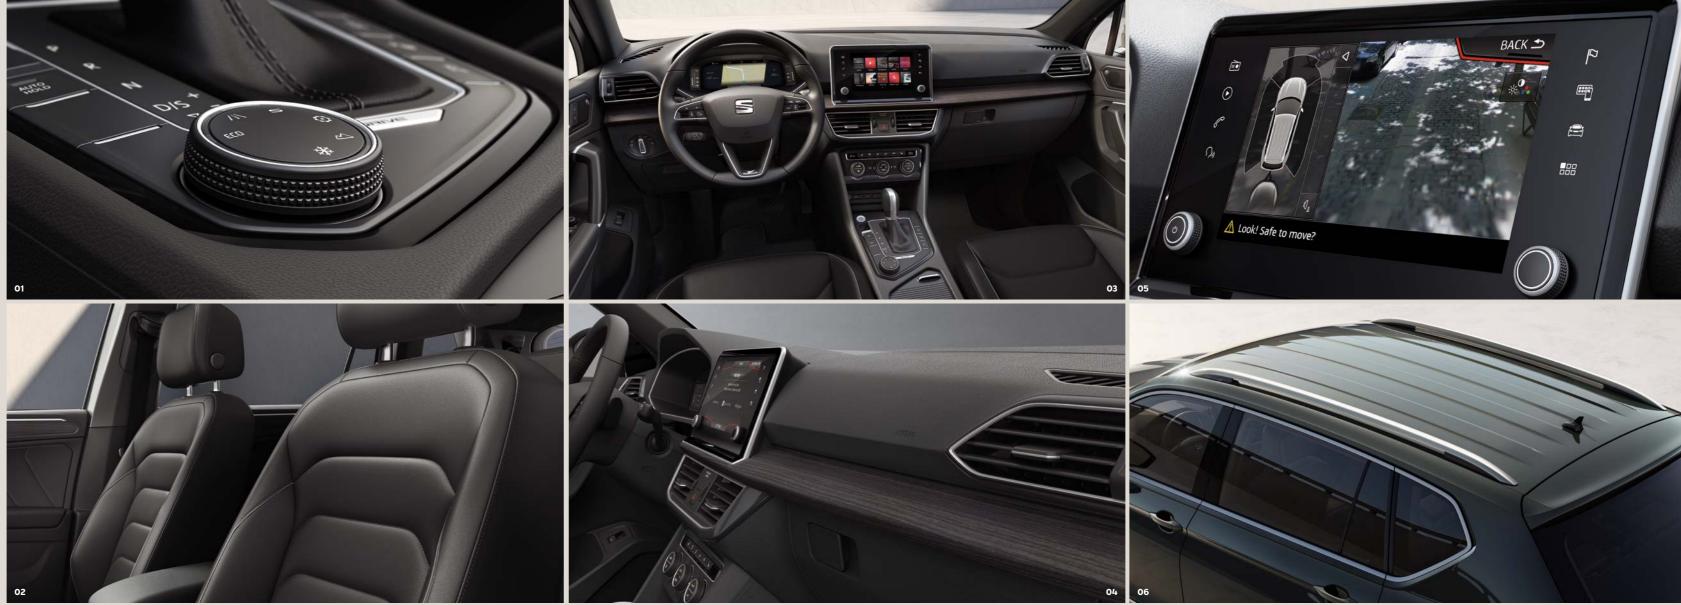

## A world of experiences. At your fingertips.

The road is an empty page. So what's your story? Connect your smartphone to the 8" touchscreen via Apple CarPlay™ or Android Auto™ to manage your favourite apps and music. And with the BeatsAudio™ Sound System, you can enjoy a natural and balanced sound on 10 premiumtuned speakers.

What's coming? The customisable 10.25" SEAT Digital Cockpit lets you switch between maps, music and driving assistance features in one easy-to-see, central display. Want more? Optimise each drive with your choice of Drive Profile for the road ahead.

## Forward is the only way to go.

The new SEAT Tarraco comes with the most advanced technology for a life on the move. Like the Top View Camera, featuring cameras in the front, rear and exterior mirrors that provide 360° visibility and work with Park Assist to help you park hands-free.

There's also the Wireless Charger, powering your phone purely through surface contact. Even the Virtual Pedal makes sure you can open and close the boot with your arms full. So why stop now?

Technology