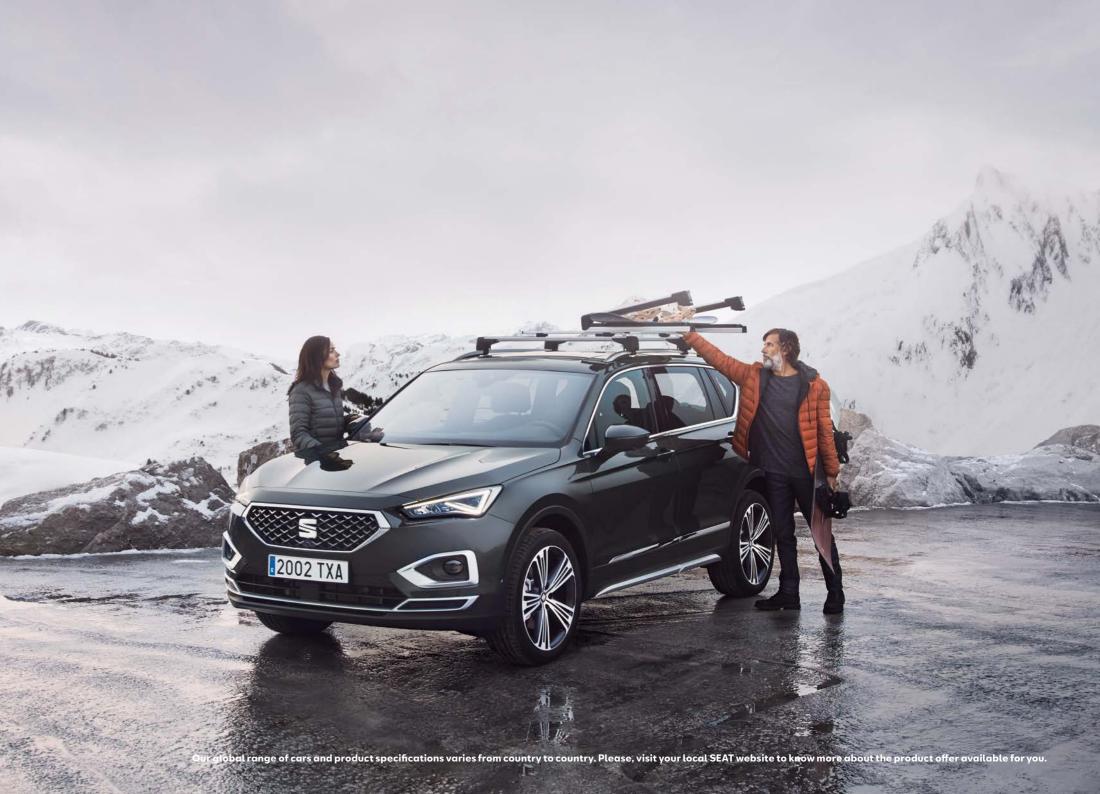

#### Towing ski rack.

Leave the real challenge for the piste. With the towing ski rack, you can easily and securely transport up to 6 pairs of skis or 2 snowboards.

#### Ski rack Xtender.

The more, the better. The extendable ski & snowboard rack lets you carry up to 5 pairs of skis or 2 snowboards at once. So you can enjoy the thrills of the slopes together.