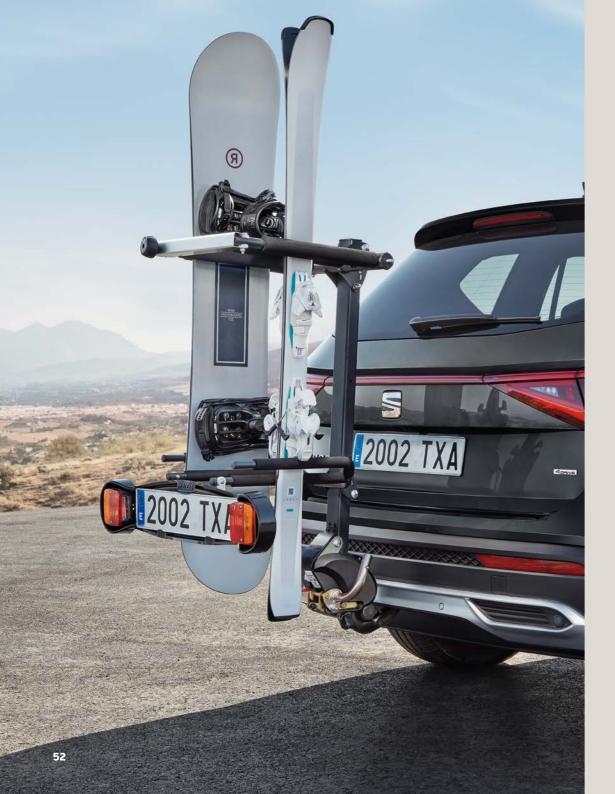

#### Towing ski rack.

Leave the real challenge for the piste. With the towing ski rack, you can easily and securely transport up to 6 pairs of skis or 2 snowboards.

#### Ski rack Xtender.

The more, the better. The extendable ski & snowboard rack lets you carry up to 5 pairs of skis or 2 snowboards at once. So you can enjoy the thrills of the slopes together.