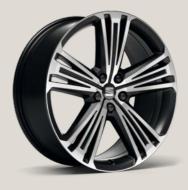

#### Why start small?

Supreme 20" Matte Machined Alloy Wheels dare you to live big. Lightweight. Stylish. And the largest in SEAT history.

## Alloy Wheels.

20"

XE

St

Supreme 20" Matte Machined

18"

Performance 18" Machined

**19**"