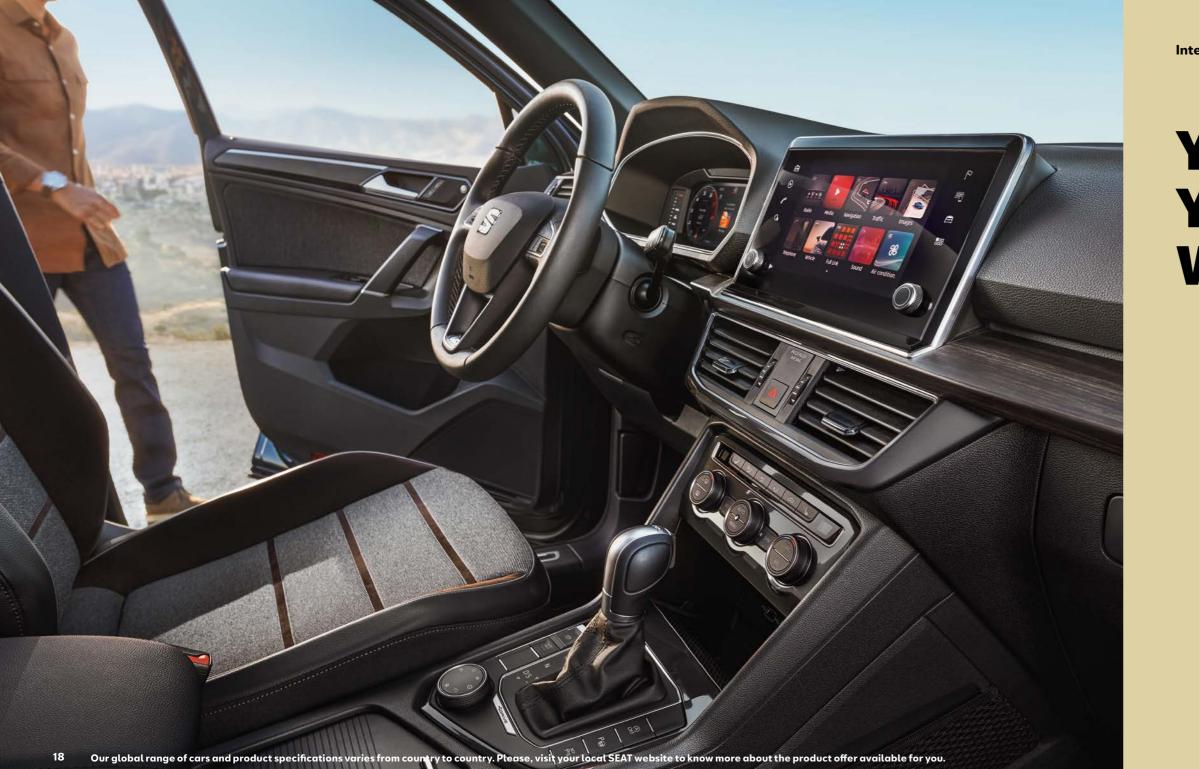

## A world of experiences. At your fingertips.

The road is an empty page. So what's your story? Connect your smartphone to the 8" touchscreen via Apple CarPlay™ or Android Auto™ to manage your favourite apps and music. And with the BeatsAudio™ Sound System, you can enjoy a natural and balanced sound on 10 premiumtuned speakers.

What's coming? The customisable 10.25" SEAT Digital Cockpit lets you switch between maps, music and driving assistance features in one easy-to-see, central display. Want more? Optimise each drive with your choice of Drive Profile for the road ahead.