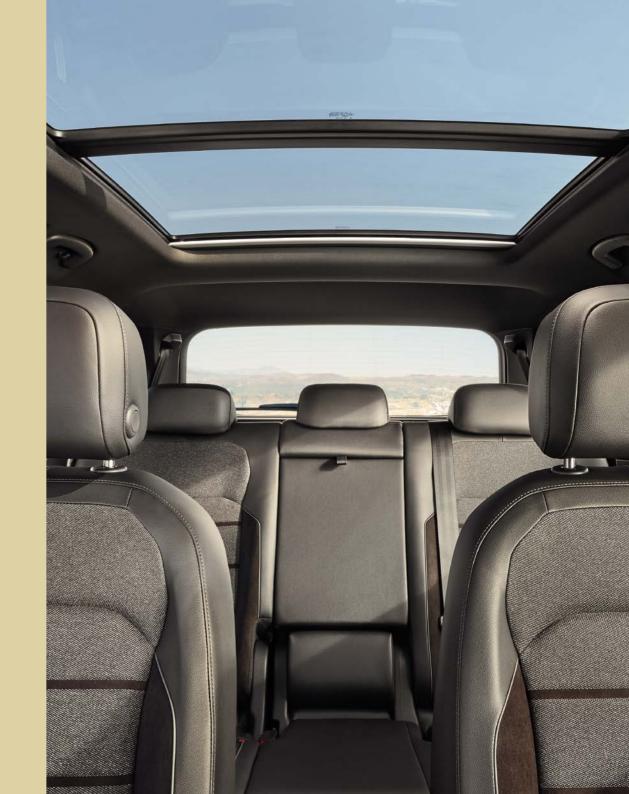

## More room. For more life.

Big. Bold. And all yours. Up to 7 seats gives you 700l with 3<sup>rd</sup> row down or 1775l with 2<sup>nd</sup> and 3<sup>rd</sup> row down. With the 5 seats version, enjoy 760l of standard capacity or 1920l with rear seats down. This is your space to grow. How will you use it?

## Your space. Your design. What's next?

It's time for a change of image. The new SEAT Tarraco comes with contemporary, state-of-the-art interior design elements that refine every ride. Sophisticated black roof liner. Dashboard with decorative wood moulding in elegant Xcellence trim. And your choice of comfortable upholstery, from Textile Alcantara® to Leather Vienna. Ready to make it your own?