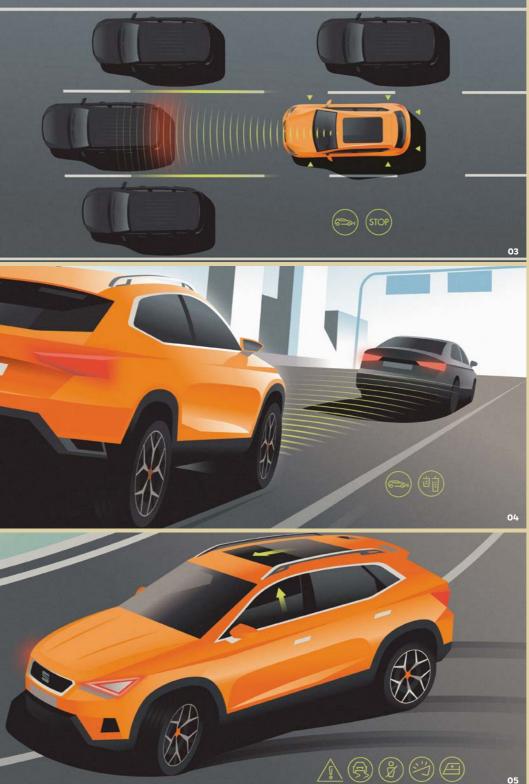

#### 03. Traffic Jam & Lane Assist.

Busy road? Traffic Jam Assist estimates your distance from other cars in traffic and adjusts your speed, while Lane Assist keeps you in the intended lane.

#### 04. Front Assist.

Bike zips in front of you? Car ahead slams on the brakes? Front Assist reacts instantly and brakes automatically to maintain a safe distance. No worries needed.

#### 05. Pre-Crash & Rollover Assist.

If the car detects a potential incident, Pre-Crash Assist tightens seat belts, closes windows and more. And if a rollover occurs, Rollover Assist activates necessary systems like eCall.