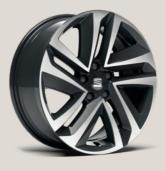

#### Life's about living big.

Performance 18" Machined Alloy Wheels are for going all the way. And then going even farther.

## Alloy Wheels.

20"

XE

St

Supreme 20" Matte Machined

18"

Performance 18" Machined

**19**"