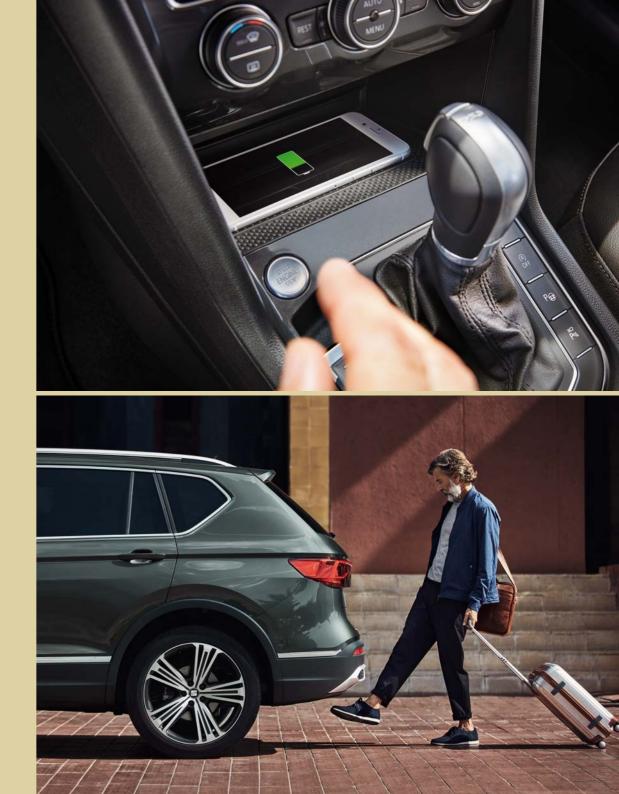

There's also the Wireless Charger, powering your phone purely through surface contact. Even the Virtual Pedal makes sure you can open and close the boot with your arms full. So why stop now?

Technology