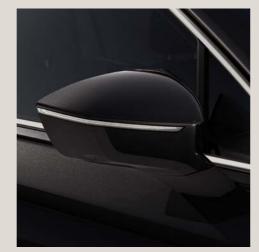

## Looking forward always looks great.

Why slow down? You're just getting started. The new SEAT Tarraco features the latest in SUV design. 100% LED technology in the front and rear, including dynamic rear indicators connected by a striking design. A Welcome Light to help you find your way in the dark.

Ready for more? Lightweight 20" Machined Alloy Wheels make a big statement on the road.

Interior design