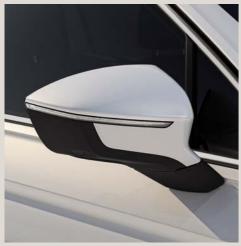

## Looking forward always looks great.

Why slow down? You're just getting started. The new SEAT Tarraco features the latest in SUV design. 100% LED technology in the front and rear, including dynamic rear indicators connected by a striking design. A Welcome Light to help you find your way in the dark.

#### 05. Be bright.

Get ready to light up the night with Full LED lighting in the head and tail lights, including dynamic indicators in the rear.