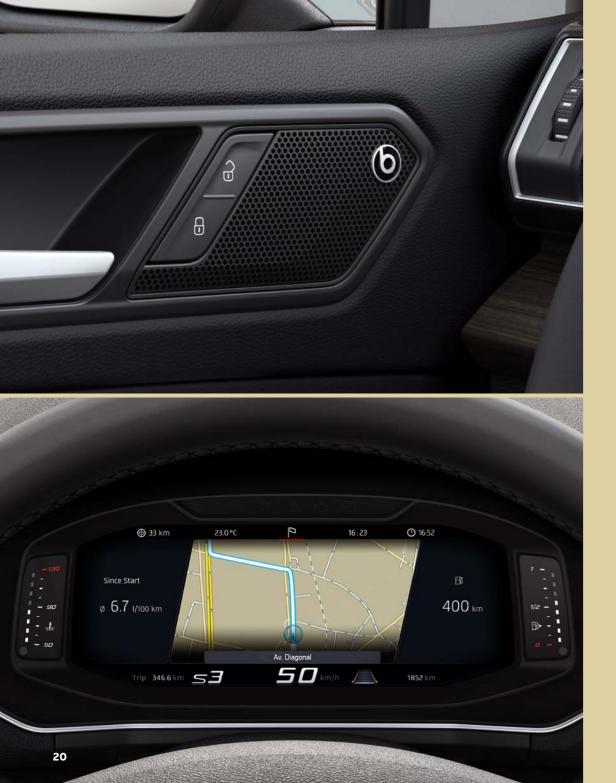

## A world of experiences. At your fingertips.

The road is an empty page. So what's your story? Connect your smartphone to the 8" touchscreen via Apple CarPlay™ or Android Auto™ to manage your favourite apps and music. And with the BeatsAudio™ Sound System, you can enjoy a natural and balanced sound on 10 premiumtuned speakers.

What's coming? The customisable 10.25" SEAT Digital Cockpit lets you switch between maps, music and driving assistance features in one easy-to-see, central display. Want more? Optimise each drive with your choice of Drive Profile for the road ahead.