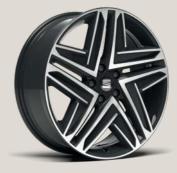

## Alloy Wheels.

20"

XE

St

Supreme 20" Matte Machined

18"

Performance 18" Machined

**19**"

Exclusive 19" Machined

**17**"

Dynamic 17"

XE

Style St Xcellence XE Standard Optional